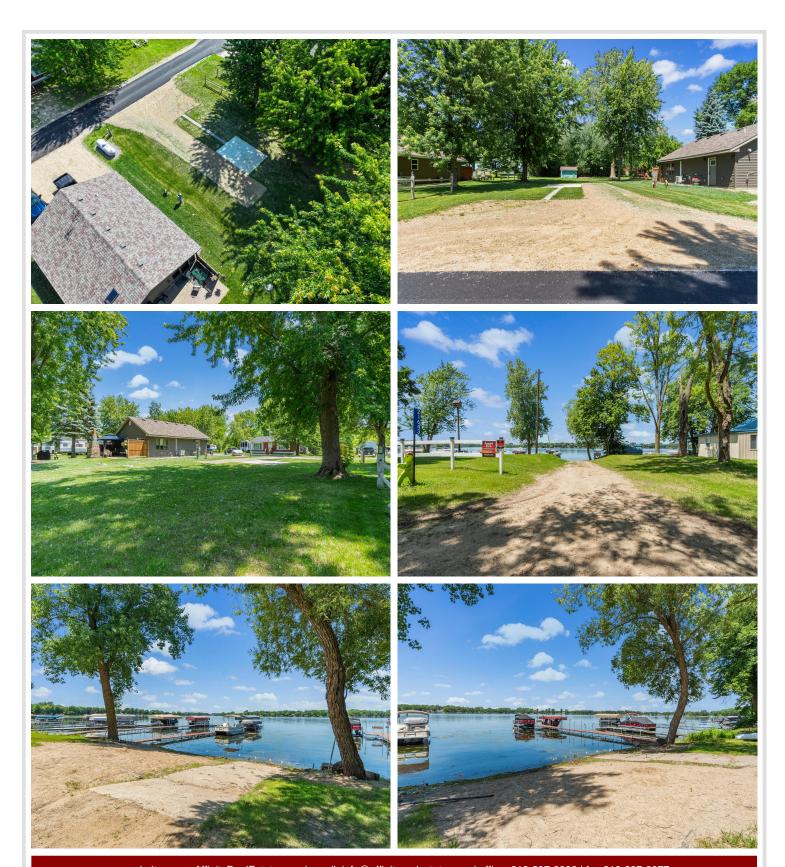

Just a one-minute walk to the water, you'll have access to a private boat launch and shared docks, offering the perfect setup for fishing, tubing, skiing, or simply relaxing on the water. This is the most desirable part of Lake Osakis - a smaller, protected northern bay that shields you from big waves while giving you direct boating access to the main body of the lake and all the way to the town of Osakis.

In winter, enjoy ice fishing and access to endless snowmobile trails. Head of the Lakes Resort is just a mile away, with a restaurant, bait shop, and gas on the water for your boat. The association takes care of lawn maintenance, so you can focus on making memories. Lots like this rarely become available - seize this opportunity today!