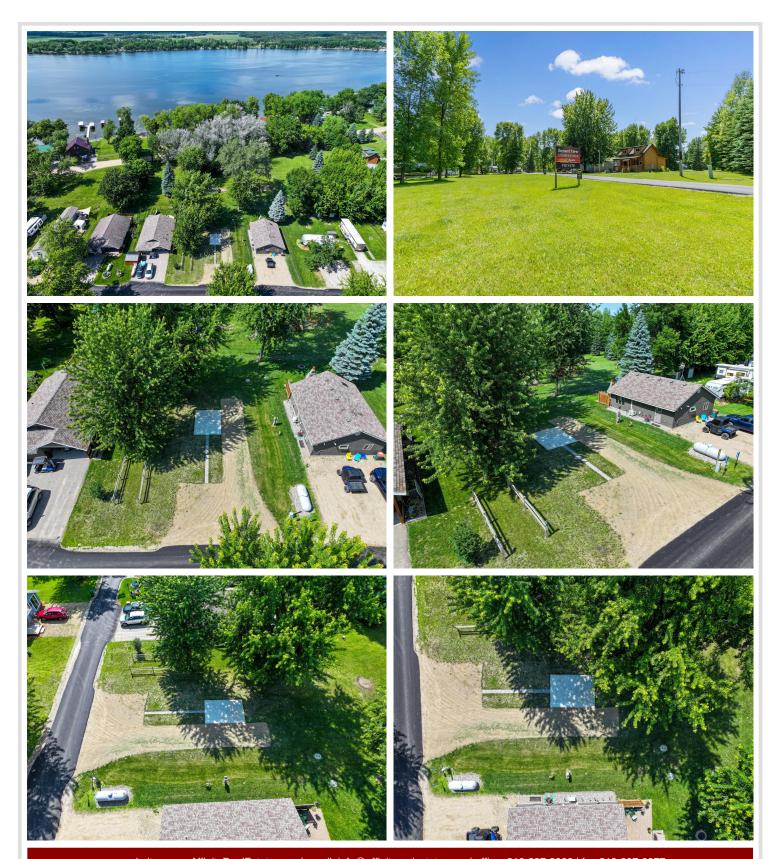

## **Description:**

Rare Opportunity on Lake Osakis!

Don't miss your chance to own this fantastic lot in a sought-after, year-round association on beautiful Lake Osakis. The lot features a newer concrete pad ready for your camper, with electric, shared well, and shared septic on site - just plug in and start enjoying lake life, or build your year-round dream home!

Just a one-minute walk to the water, you'll have access to a private boat launch and shared docks, offering the perfect setup for fishing, tubing, skiing, or simply relaxing on the water. This is the most desirable part of Lake Osakis - a smaller, protected northern bay that shields you from big waves while giving you direct boating access to the main body of the lake and all the way to the town of Osakis.