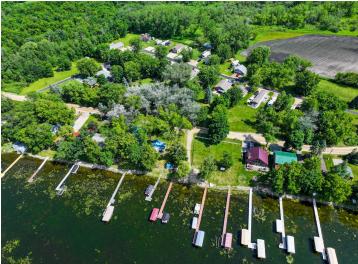

## **Description:**

Rare Opportunity on Lake Osakis!

Don't miss your chance to own this fantastic lot in a sought-after, year-round association on beautiful Lake Osakis. The lot features a newer concrete pad ready for your camper, with electric, shared well, and shared septic on site - just plug in and start enjoying lake life, or build your year-round dream home!

Just a one-minute walk to the water, you'll have access to a private boat launch and shared docks, offering the perfect setup for fishing, tubing, skiing, or simply relaxing on the water. This is the most desirable part of Lake Osakis - a smaller, protected northern bay that shields you from big waves while giving you direct boating access to the main body of the lake and all the way to the town of Osakis.

In winter, enjoy ice fishing and access to endless snowmobile trails. Head of the Lakes Resort is just a mile away, with a restaurant, bait shop, and gas on the water for your boat. The association takes care of lawn maintenance, so you can focus on making memories. Lots like this rarely become available - seize this opportunity today!