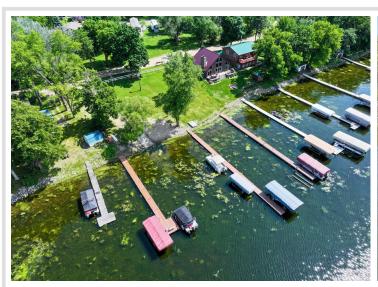

Just a one-minute walk to the water, you'll have access to a private boat launch and shared docks, offering the perfect setup for fishing, tubing, skiing, or simply relaxing on the water. This is the most desirable part of Lake Osakis - a smaller, protected northern bay that shields you from big waves while giving you direct boating access to the main body of the lake and all the way to the town of Osakis.