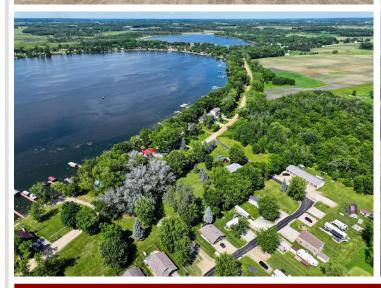

## **Description:**

Rare Opportunity on Lake Osakis!

Don't miss your chance to own this fantastic lot in a sought-after, year-round association on beautiful Lake Osakis. The lot features a newer concrete pad ready for your camper, with electric, shared well, and shared septic on site - just plug in and start enjoying lake life, or build your year-round dream home!

Just a one-minute walk to the water, you'll have access to a private boat launch and shared docks, offering the perfect setup for fishing, tubing, skiing, or simply relaxing on the water. This is the most desirable part of Lake Osakis - a smaller, protected northern bay that shields you from big waves while giving you direct boating access to the main body of the lake and all the way to the town of Osakis.

In winter, enjoy ice fishing and access to endless snowmobile trails. Head of the Lakes Resort is just a mile away, with a restaurant, bait shop, and gas on the water for your boat. The association takes care of lawn maintenance, so you can focus on making memories. Lots like this rarely become available - seize this opportunity today!