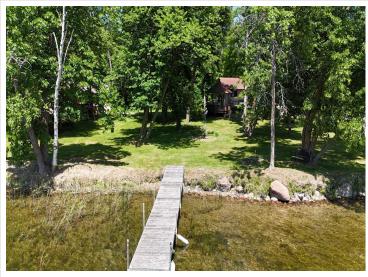

## **Description:**

Set on 6.50 private acres with an incredible 1,083 feet of level, no-elevation shoreline, this property offers a rare stretch of lakeshore on one of Minnesota's sought-after lake chains. Woman Lake, connected to Girl and Child Lakes, offers over 30 miles of shoreline, making for excellent boating, fishing, and some of the clearest waters in the region. It's also a canvas for your dreams. The setting is truly something special: wide-open views, a hard-bottom lakeshore perfect for swimming, and the natural soundtrack of Red-Winged Blackbirds calling from the nearby marsh. Out every window: privacy. Out every door: opportunity. The existing structure includes three bedrooms, a kitchen with ample cabinetry and peninsula seating, large lake-facing windows, and a lower-level walkout with a pellet-burning fireplace. While the home provides a footprint and utilities, some may see this as a rare tear-down opportunity to create something spectacular in an unbeatable location. Whether you imagine updating the current home or designing something entirely new, this is a rare opportunity to own expansive acreage and premier shoreline on the Woman Lake Chain, where privacy, beauty, and potential come together. Properties like this don't come around often. Build your legacy on Woman Lake.