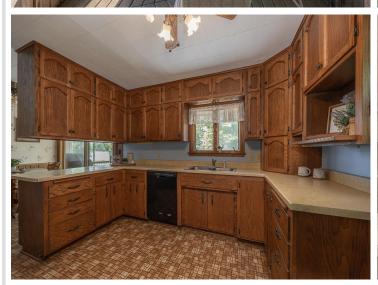

## **Description:**

Set on 6.50 private acres with an incredible 1,083 feet of level, no-elevation shoreline, this property offers a rare stretch of lakeshore on one of Minnesota's sought-after lake chains. Woman Lake, connected to Girl and Child Lakes, offers over 30 miles of shoreline, making for excellent boating, fishing, and some of the clearest waters in the region. It's also a canvas for your dreams. The setting is truly something special: wide-open views, a hard-bottom lakeshore perfect for swimming, and the natural soundtrack of Red-Winged Blackbirds calling from the nearby marsh. Out every window: privacy. Out every door: opportunity. The existing structure includes three bedrooms, a kitchen with ample cabinetry and peninsula seating, large lake-facing windows, and a lower-level walkout with a pellet-burning fireplace. While the home provides a footprint and utilities, some may see this as a rare tear-down opportunity to create something spectacular in an unbeatable location. Whether you imagine updating the current home or designing something entirely new, this is a rare opportunity to own expansive acreage and premier shoreline on the Woman Lake Chain, where privacy, beauty, and potential come together. Properties like this don't come around often. Build your legacy on Woman Lake.