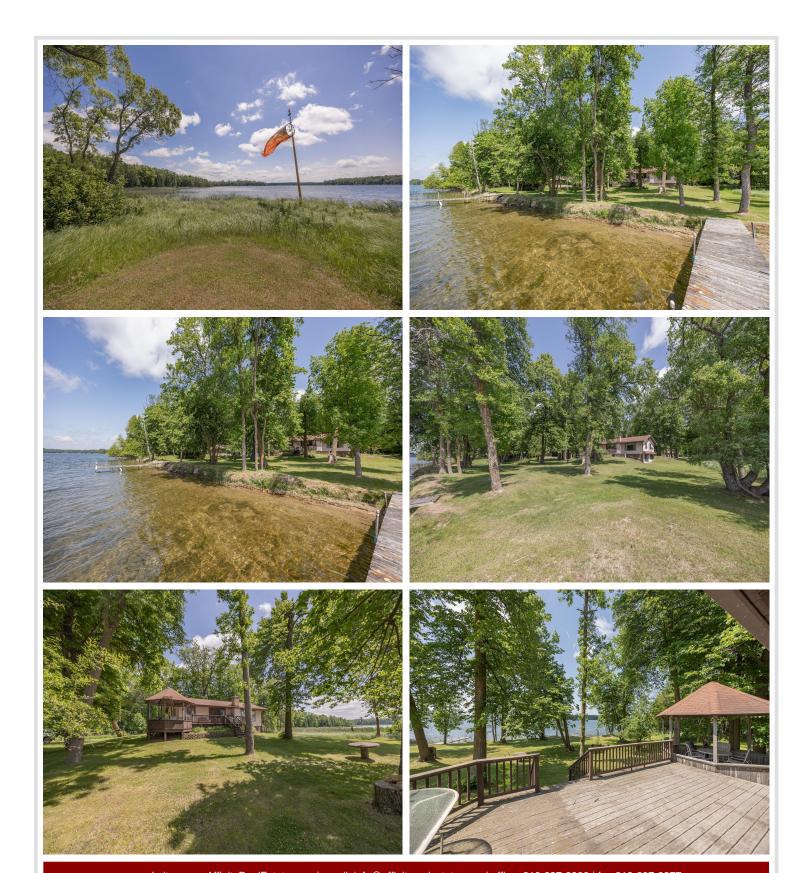

## **Description:**

Set on 6.50 private acres with an incredible 1,083 feet of level, no-elevation shoreline, this property offers a rare stretch of lakeshore on one of Minnesota's sought-after lake chains. Woman Lake, connected to Girl and Child Lakes, offers over 30 miles of shoreline, making for excellent boating, fishing, and some of the clearest waters in the region. It's also a canvas for your dreams. The setting is truly something special: wide-open views, a hard-bottom lakeshore perfect for swimming, and the natural soundtrack of Red-Winged Blackbirds calling from the nearby marsh. Out every window: privacy. Out every door: opportunity. The existing structure includes three bedrooms, a kitchen with ample cabinetry and peninsula seating, large lake-facing windows, and a lower-level walkout with a pellet-burning fireplace. While the home provides a footprint and utilities, some may see this as a rare tear-down opportunity to create something spectacular in an unbeatable location. Whether you imagine updating the current home or designing something entirely new, this is a rare opportunity to own expansive acreage and premier shoreline on the Woman Lake Chain, where privacy, beauty, and potential come together. Properties like this don't come around often. Build your legacy on Woman Lake.