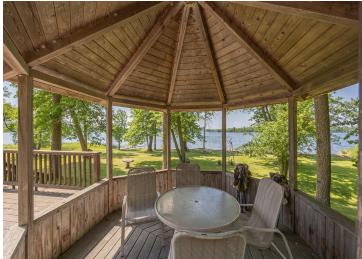

## **Description:**

Set on 6.50 private acres with an incredible 1,083 feet of level, no-elevation shoreline, this property offers a rare stretch of lakeshore on one of Minnesota's sought-after lake chains. Woman Lake, connected to Girl and Child Lakes, offers over 30 miles of shoreline, making for excellent boating, fishing, and some of the clearest waters in the region. It's also a canvas for your dreams. The setting is truly something special: wide-open views, a hard-bottom lakeshore perfect for swimming, and the natural soundtrack of Red-Winged Blackbirds calling from the nearby marsh. Out every window: privacy. Out every door: opportunity. The existing structure includes three bedrooms, a kitchen with ample cabinetry and peninsula seating, large lake-facing windows, and a lower-level walkout with a pellet-burning fireplace. While the home provides a footprint and utilities, some may see this as a rare tear-down opportunity to create something spectacular in an unbeatable location. Whether you imagine updating the current home or designing something entirely new, this is a rare opportunity to own expansive acreage and premier shoreline on the Woman Lake Chain, where privacy, beauty, and potential come together. Properties like this don't come around often. Build your legacy on Woman Lake.