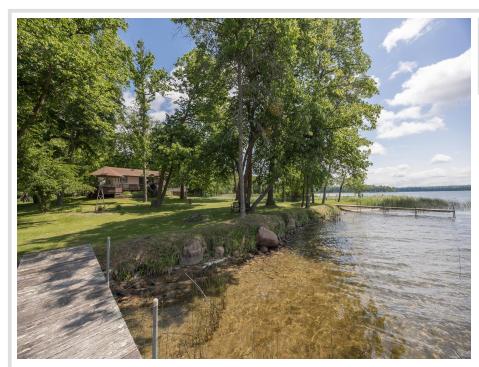

## **Description:**

Set on 6.50 private acres with an incredible 1,083 feet of level, no-elevation shoreline, this property offers a rare stretch of lakeshore on one of Minnesota's sought-after lake chains. Woman Lake, connected to Girl and Child Lakes, offers over 30 miles of shoreline, making for excellent boating, fishing, and some of the clearest waters in the region. It's also a canvas for your dreams. The setting is truly something special: wide-open views, a hard-bottom lakeshore perfect for swimming, and the natural soundtrack of Red-Winged Blackbirds calling from the nearby marsh. Out every window: privacy. Out every door: opportunity. The existing structure includes three bedrooms, a kitchen with ample cabinetry and peninsula seating, large lake-facing windows, and a lower-level walkout with a pellet-burning fireplace. While the home provides a footprint and utilities, some may see this as a rare tear-down opportunity to create something spectacular in an unbeatable location. Whether you imagine updating the current home or designing something entirely new, this is a rare opportunity to own expansive acreage and premier shoreline on the Woman Lake Chain, where privacy, beauty, and potential come together. Properties like this don't come around often. Build your legacy on Woman Lake.