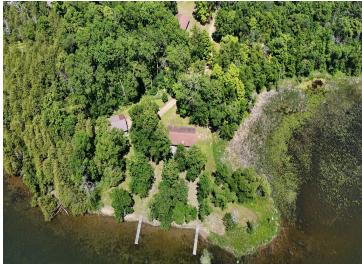

MLS 6743763 Lake Home

\$1,595,000

2,256 sq ft 3 bedrooms 2 baths

551 Edward Lane Longville MN 56655

Waterfront: Woman (main lake)

Status: Active

## **Description:**

Set on 6.50 private acres with an incredible 1,083 feet of level, no-elevation shoreline, this property offers a rare stretch of lakeshore on one of Minnesota's sought-after lake chains. Woman Lake, connected to Girl and Child Lakes, offers over 30 miles of shoreline, making for excellent boating, fishing, and some of the clearest waters in the region. It's also a canvas for your dreams. The setting is truly something special: wide-open views, a hard-bottom lakeshore perfect for swimming, and the natural soundtrack of Red-Winged Blackbirds calling from the nearby marsh. Out every window: privacy. Out every door: opportunity. The existing structure includes three bedrooms, a kitchen with ample cabinetry and peninsula seating, large lake-facing windows, and a lower-level walkout with a pellet-burning fireplace. While the home provides a footprint and utilities, some may see this as a rare tear-down opportunity to create something spectacular in an unbeatable location. Whether you imagine updating the current home or designing something entirely new, this is a rare opportunity to own expansive acreage and premier shoreline on the Woman Lake Chain, where privacy, beauty, and potential come together. Properties like this don't come around often. Build your legacy on Woman Lake.

## **Additional Details:**

Year Built 1965 Lot Acres 6.5

Lot Dimensions 1083x572x89x65x51x359

Garage Stalls 5
School District 118
Taxes \$7,890
Taxes with Assessments \$7,956
Tax Year 2025