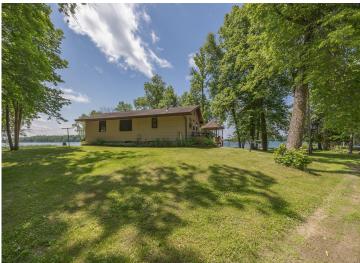

## **Description:**

Set on 6.50 private acres with an incredible 1,083 feet of level, no-elevation shoreline, this property offers a rare stretch of lakeshore on one of Minnesota's sought-after lake chains. Woman Lake, connected to Girl and Child Lakes, offers over 30 miles of shoreline, making for excellent boating, fishing, and some of the clearest waters in the region. It's also a canvas for your dreams. The setting is truly something special: wide-open views, a hard-bottom lakeshore perfect for swimming, and the natural soundtrack of Red-Winged Blackbirds calling from the nearby marsh. Out every window: privacy. Out every door: opportunity. The existing structure includes three bedrooms, a kitchen with ample cabinetry and peninsula seating, large lake-facing windows, and a lower-level walkout with a pellet-burning fireplace. While the home provides a footprint and utilities, some may see this as a rare tear-down opportunity to create something spectacular in an unbeatable location. Whether you imagine updating the current home or designing something entirely new, this is a rare opportunity to own expansive acreage and premier shoreline on the Woman Lake Chain, where privacy, beauty, and potential come together. Properties like this don't come around often. Build your legacy on Woman Lake.

## **Additional Details:**

Year Built 1965 Lot Acres 6.5

Lot Dimensions 1083x572x89x65x51x359

Garage Stalls 5
School District 118
Taxes \$7,890
Taxes with Assessments \$7,956
Tax Year 2025