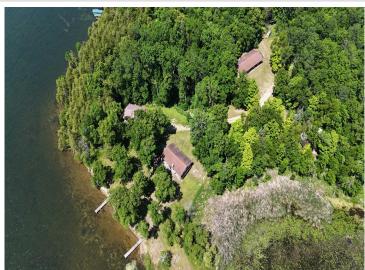

MLS 6743763 Lake Home

\$1,595,000

2,256 sq ft 3 bedrooms 2 baths

551 Edward Lane Longville MN 56655

Waterfront: Woman (main lake)

Status: Active

## **Description:**

Set on 6.50 private acres with an incredible 1,083 feet of level, no-elevation shoreline, this property offers a rare stretch of lakeshore on one of Minnesota's sought-after lake chains. Woman Lake, connected to Girl and Child Lakes, offers over 30 miles of shoreline, making for excellent boating, fishing, and some of the clearest waters in the region. It's also a canvas for your dreams. The setting is truly something special: wide-open views, a hard-bottom lakeshore perfect for swimming, and the natural soundtrack of Red-Winged Blackbirds calling from the nearby marsh. Out every window: privacy. Out every door: opportunity. The existing structure includes three bedrooms, a kitchen with ample cabinetry and peninsula seating, large lake-facing windows, and a lower-level walkout with a pellet-burning fireplace. While the home provides a footprint and utilities, some may see this as a rare tear-down opportunity to create something spectacular in an unbeatable location. Whether you imagine updating the current home or designing something entirely new, this is a rare opportunity to own expansive acreage and premier shoreline on the Woman Lake Chain, where privacy, beauty, and potential come together. Properties like this don't come around often. Build your legacy on Woman Lake.

## **Additional Details:**

Year Built 1965 Lot Acres 6.5

Lot Dimensions 1083x572x89x65x51x359

Garage Stalls 5
School District 118
Taxes \$7,890
Taxes with Assessments \$7,956
Tax Year 2025