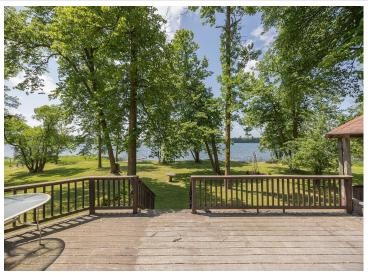

## **Description:**

Set on 6.50 private acres with an incredible 1,083 feet of level, no-elevation shoreline, this property offers a rare stretch of lakeshore on one of Minnesota's sought-after lake chains. Woman Lake, connected to Girl and Child Lakes, offers over 30 miles of shoreline, making for excellent boating, fishing, and some of the clearest waters in the region. It's also a canvas for your dreams. The setting is truly something special: wide-open views, a hard-bottom lakeshore perfect for swimming, and the natural soundtrack of Red-Winged Blackbirds calling from the nearby marsh. Out every window: privacy. Out every door: opportunity. The existing structure includes three bedrooms, a kitchen with ample cabinetry and peninsula seating, large lake-facing windows, and a lower-level walkout with a pellet-burning fireplace. While the home provides a footprint and utilities, some may see this as a rare tear-down opportunity to create something spectacular in an unbeatable location. Whether you imagine updating the current home or designing something entirely new, this is a rare opportunity to own expansive acreage and premier shoreline on the Woman Lake Chain, where privacy, beauty, and potential come together. Properties like this don't come around often. Build your legacy on Woman Lake.