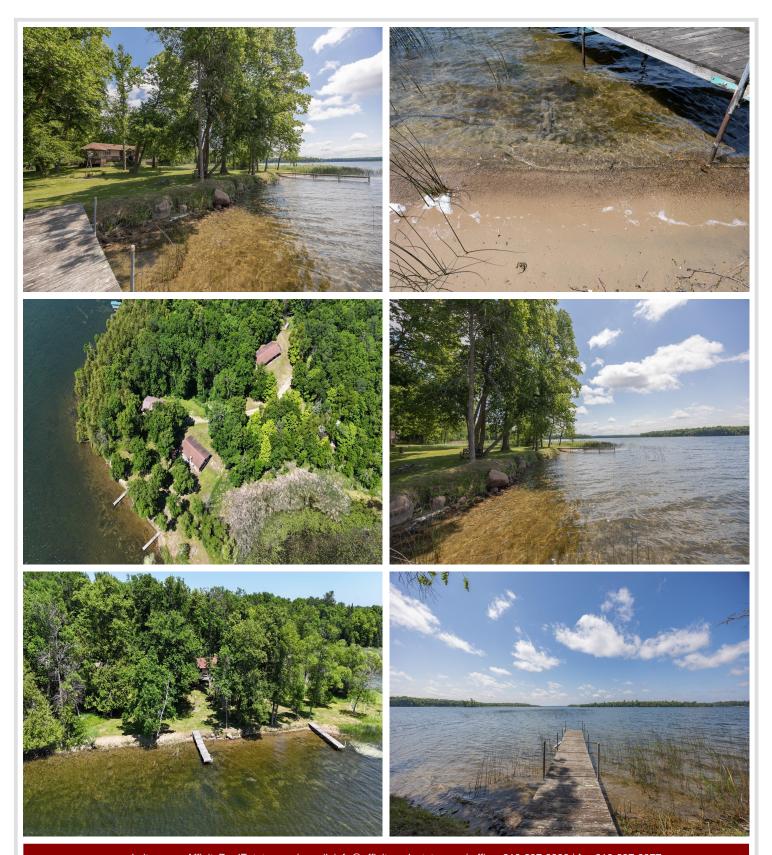

## **Description:**

Set on 6.50 private acres with an incredible 1,083 feet of level, no-elevation shoreline, this property offers a rare stretch of lakeshore on one of Minnesota's sought-after lake chains. Woman Lake, connected to Girl and Child Lakes, offers over 30 miles of shoreline, making for excellent boating, fishing, and some of the clearest waters in the region. It's also a canvas for your dreams. The setting is truly something special: wide-open views, a hard-bottom lakeshore perfect for swimming, and the natural soundtrack of Red-Winged Blackbirds calling from the nearby marsh. Out every window: privacy. Out every door: opportunity. The existing structure includes three bedrooms, a kitchen with ample cabinetry and peninsula seating, large lake-facing windows, and a lower-level walkout with a pellet-burning fireplace. While the home provides a footprint and utilities, some may see this as a rare tear-down opportunity to create something spectacular in an unbeatable location. Whether you imagine updating the current home or designing something entirely new, this is a rare opportunity to own expansive acreage and premier shoreline on the Woman Lake Chain, where privacy, beauty, and potential come together. Properties like this don't come around often. Build your legacy on Woman Lake.