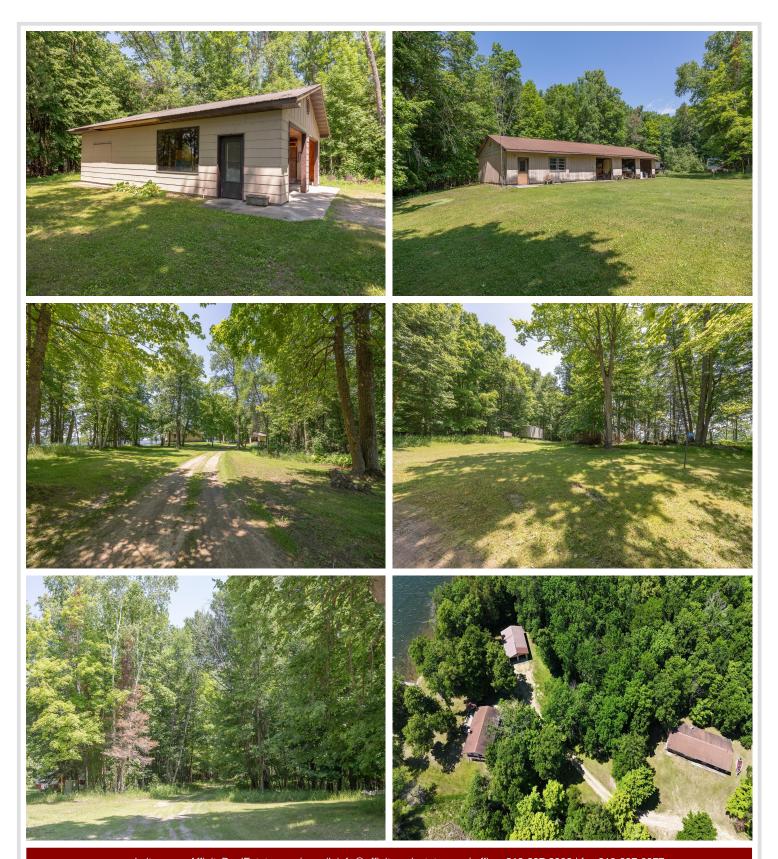

## **Description:**

Set on 6.50 private acres with an incredible 1,083 feet of level, no-elevation shoreline, this property offers a rare stretch of lakeshore on one of Minnesota's sought-after lake chains. Woman Lake, connected to Girl and Child Lakes, offers over 30 miles of shoreline, making for excellent boating, fishing, and some of the clearest waters in the region. It's also a canvas for your dreams. The setting is truly something special: wide-open views, a hard-bottom lakeshore perfect for swimming, and the natural soundtrack of Red-Winged Blackbirds calling from the nearby marsh. Out every window: privacy. Out every door: opportunity. The existing structure includes three bedrooms, a kitchen with ample cabinetry and peninsula seating, large lake-facing windows, and a lower-level walkout with a pellet-burning fireplace. While the home provides a footprint and utilities, some may see this as a rare tear-down opportunity to create something spectacular in an unbeatable location. Whether you imagine updating the current home or designing something entirely new, this is a rare opportunity to own expansive acreage and premier shoreline on the Woman Lake Chain, where privacy, beauty, and potential come together. Properties like this don't come around often. Build your legacy on Woman Lake.

## **Additional Details:**

Year Built 1965 Lot Acres 6.5

Lot Dimensions 1083x572x89x65x51x359

Garage Stalls 5
School District 118
Taxes \$7,890
Taxes with Assessments \$7,956
Tax Year 2025