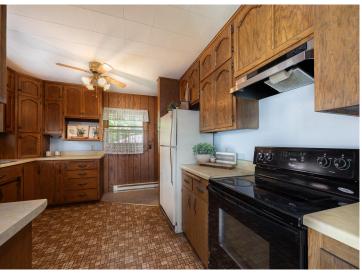

## **Description:**

Set on 6.50 private acres with an incredible 1,083 feet of level, no-elevation shoreline, this property offers a rare stretch of lakeshore on one of Minnesota's sought-after lake chains. Woman Lake, connected to Girl and Child Lakes, offers over 30 miles of shoreline, making for excellent boating, fishing, and some of the clearest waters in the region. It's also a canvas for your dreams. The setting is truly something special: wide-open views, a hard-bottom lakeshore perfect for swimming, and the natural soundtrack of Red-Winged Blackbirds calling from the nearby marsh. Out every window: privacy. Out every door: opportunity. The existing structure includes three bedrooms, a kitchen with ample cabinetry and peninsula seating, large lake-facing windows, and a lower-level walkout with a pellet-burning fireplace. While the home provides a footprint and utilities, some may see this as a rare tear-down opportunity to create something spectacular in an unbeatable location. Whether you imagine updating the current home or designing something entirely new, this is a rare opportunity to own expansive acreage and premier shoreline on the Woman Lake Chain, where privacy, beauty, and potential come together. Properties like this don't come around often. Build your legacy on Woman Lake.