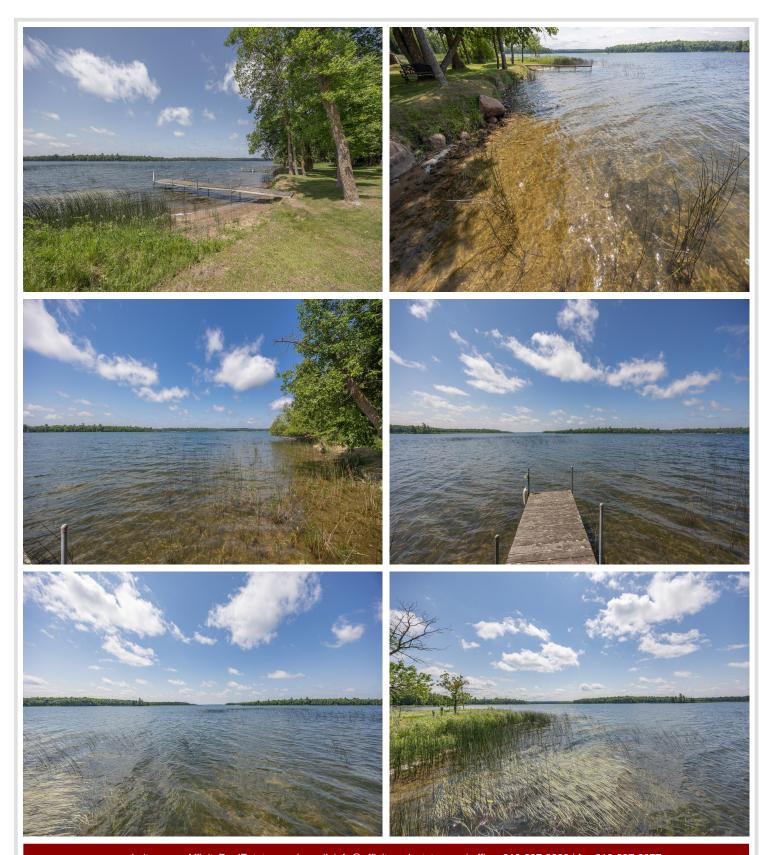

## **Description:**

Set on 6.50 private acres with an incredible 1,083 feet of level, no-elevation shoreline, this property offers a rare stretch of lakeshore on one of Minnesota's sought-after lake chains. Woman Lake, connected to Girl and Child Lakes, offers over 30 miles of shoreline, making for excellent boating, fishing, and some of the clearest waters in the region. It's also a canvas for your dreams. The setting is truly something special: wide-open views, a hard-bottom lakeshore perfect for swimming, and the natural soundtrack of Red-Winged Blackbirds calling from the nearby marsh. Out every window: privacy. Out every door: opportunity. The existing structure includes three bedrooms, a kitchen with ample cabinetry and peninsula seating, large lake-facing windows, and a lower-level walkout with a pellet-burning fireplace. While the home provides a footprint and utilities, some may see this as a rare tear-down opportunity to create something spectacular in an unbeatable location. Whether you imagine updating the current home or designing something entirely new, this is a rare opportunity to own expansive acreage and premier shoreline on the Woman Lake Chain, where privacy, beauty, and potential come together. Properties like this don't come around often. Build your legacy on Woman Lake.