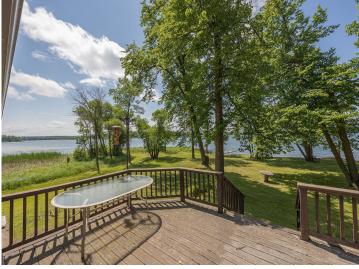

## **Description:**

Set on 6.50 private acres with an incredible 1,083 feet of level, no-elevation shoreline, this property offers a rare stretch of lakeshore on one of Minnesota's sought-after lake chains. Woman Lake, connected to Girl and Child Lakes, offers over 30 miles of shoreline, making for excellent boating, fishing, and some of the clearest waters in the region. It's also a canvas for your dreams. The setting is truly something special: wide-open views, a hard-bottom lakeshore perfect for swimming, and the natural soundtrack of Red-Winged Blackbirds calling from the nearby marsh. Out every window: privacy. Out every door: opportunity. The existing structure includes three bedrooms, a kitchen with ample cabinetry and peninsula seating, large lake-facing windows, and a lower-level walkout with a pellet-burning fireplace. While the home provides a footprint and utilities, some may see this as a rare tear-down opportunity to create something spectacular in an unbeatable location. Whether you imagine updating the current home or designing something entirely new, this is a rare opportunity to own expansive acreage and premier shoreline on the Woman Lake Chain, where privacy, beauty, and potential come together. Properties like this don't come around often. Build your legacy on Woman Lake.