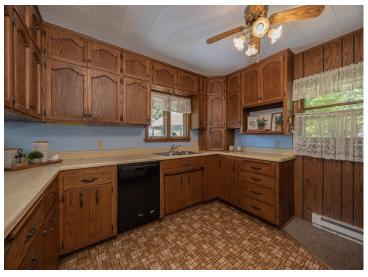

## **Description:**

Set on 6.50 private acres with an incredible 1,083 feet of level, no-elevation shoreline, this property offers a rare stretch of lakeshore on one of Minnesota's sought-after lake chains. Woman Lake, connected to Girl and Child Lakes, offers over 30 miles of shoreline, making for excellent boating, fishing, and some of the clearest waters in the region. It's also a canvas for your dreams. The setting is truly something special: wide-open views, a hard-bottom lakeshore perfect for swimming, and the natural soundtrack of Red-Winged Blackbirds calling from the nearby marsh. Out every window: privacy. Out every door: opportunity. The existing structure includes three bedrooms, a kitchen with ample cabinetry and peninsula seating, large lake-facing windows, and a lower-level walkout with a pellet-burning fireplace. While the home provides a footprint and utilities, some may see this as a rare tear-down opportunity to create something spectacular in an unbeatable location. Whether you imagine updating the current home or designing something entirely new, this is a rare opportunity to own expansive acreage and premier shoreline on the Woman Lake Chain, where privacy, beauty, and potential come together. Properties like this don't come around often. Build your legacy on Woman Lake.