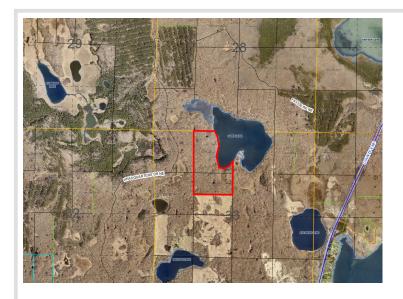

## **Description:**

49 acres of heavily wooded land in the heart of the National Forest! This property borders Camp Lake, known for it's excellent duck hunting. No road to the property and no easement to the property. Forest service road comes within 200 yards of the property, but an easement would need to be obtained from the landowner.

## **Additional Details:**

Lot Acres 49

Lot Dimensions 1980 x 1285 x irr

School District 118 Taxes \$526 Taxes with Assessments \$526 Tax Year 2025

## **Driving Directions:**

No road access to property nor easement to property. From Longville north on 84, west on 200, north on Headquarters Drive NE (Forest Service road) will get you within 300 yards of the property.