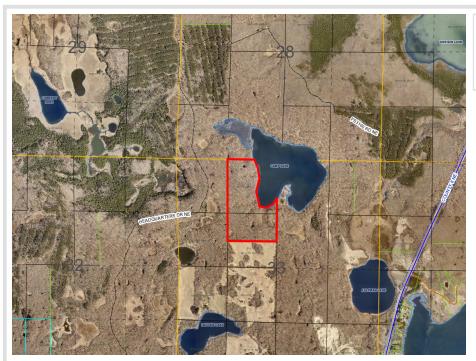

## **Description:**

49 acres of heavily wooded land in the heart of the National Forest! This property borders Camp Lake, known for it's excellent duck hunting. No road to the property and no easement to the property. Forest service road comes within 200 yards of the property, but an easement would need to be obtained from the landowner.

## **Additional Details:**

Lot Acres 49

Lot Dimensions 1980 x 1285 x irr

School District 118 Taxes \$526 Taxes with Assessments \$526 Tax Year 2025

## **Driving Directions:**

No road access to property nor easement to property. From Longville north on 84, west on 200, north on Headquarters Drive NE (Forest Service road) will get you within 300 yards of the property.