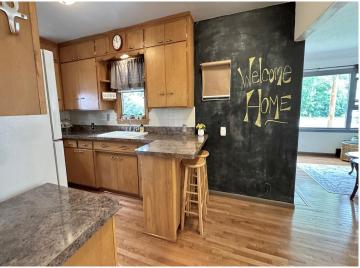

## **Description:**

Move in ready!! Charming brick home in Northeast Brainerd. Don't miss this nicely maintained 3 bedroom, 2 bath, story and a half find. Features include oak hardwood floors on main level, recently updated full bath, freshly painted plus office space, central air. Upstairs you will find new sheetrock & insulation providing comfort and energy efficiency. The furnace is less than a year old giving you peace of mind in years to come. Enjoy the outdoors in your huge fenced-in backyard....A perfect place for pets, play or entertaining & complete with a spacious patio. This home's solid brick exterior adds charm and durability. There is an oversized 2.5 car garage offering plenty of room for vehicles, storage or a workshop. Located within walking distance to shopping and restaurant. Schedule your showing today!