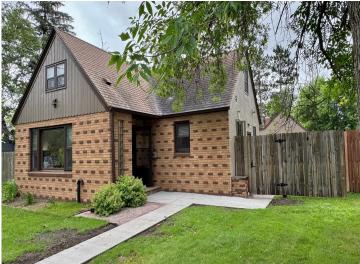

## **Description:**

Move in ready!! Charming brick home in Northeast Brainerd. Don't miss this nicely maintained 3 bedroom, 2 bath, story and a half find. Features include oak hardwood floors on main level, recently updated full bath, freshly painted plus office space, central air. Upstairs you will find new sheetrock & insulation providing comfort and energy efficiency. The furnace is less than a year old giving you peace of mind in years to come. Enjoy the outdoors in your huge fenced-in backyard....A perfect place for pets, play or entertaining & complete with a spacious patio. This home's solid brick exterior adds charm and durability. There is an oversized 2.5 car garage offering plenty of room for vehicles, storage or a workshop. Located within walking distance to shopping and restaurant. Schedule your showing today!