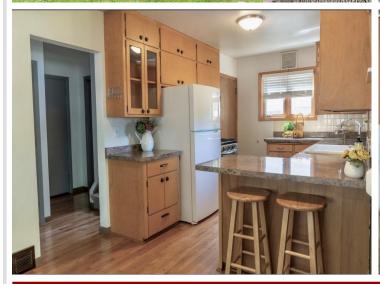

## **Description:**

Move in ready!! Charming brick home in Northeast Brainerd. Don't miss this nicely maintained 3 bedroom, 2 bath, story and a half find. Features include oak hardwood floors on main level, recently updated full bath, freshly painted plus office space, central air. Upstairs you will find new sheetrock & insulation providing comfort and energy efficiency. The furnace is less than a year old giving you peace of mind in years to come. Enjoy the outdoors in your huge fenced-in backyard....A perfect place for pets, play or entertaining & complete with a spacious patio. This home's solid brick exterior adds charm and durability. There is an oversized 2.5 car garage offering plenty of room for vehicles, storage or a workshop. Located within walking distance to shopping and restaurant. Schedule your showing today!