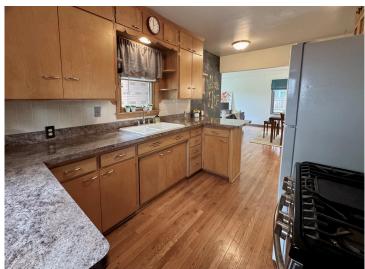

## **Description:**

Move in ready!! Charming brick home in Northeast Brainerd. Don't miss this nicely maintained 3 bedroom, 2 bath, story and a half find. Features include oak hardwood floors on main level, recently updated full bath, freshly painted plus office space, central air. Upstairs you will find new sheetrock & insulation providing comfort and energy efficiency. The furnace is less than a year old giving you peace of mind in years to come. Enjoy the outdoors in your huge fenced-in backyard....A perfect place for pets, play or entertaining & complete with a spacious patio. This home's solid brick exterior adds charm and durability. There is an oversized 2.5 car garage offering plenty of room for vehicles, storage or a workshop. Located within walking distance to shopping and restaurant. Schedule your showing today!