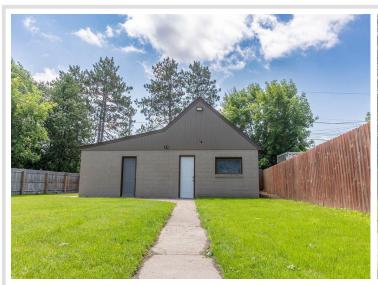

## **Description:**

Move in ready!! Charming brick home in Northeast Brainerd. Don't miss this nicely maintained 3 bedroom, 2 bath, story and a half find. Features include oak hardwood floors on main level, recently updated full bath, freshly painted plus office space, central air. Upstairs you will find new sheetrock & insulation providing comfort and energy efficiency. The furnace is less than a year old giving you peace of mind in years to come. Enjoy the outdoors in your huge fenced-in backyard....A perfect place for pets, play or entertaining & complete with a spacious patio. This home's solid brick exterior adds charm and durability. There is an oversized 2.5 car garage offering plenty of room for vehicles, storage or a workshop. Located within walking distance to shopping and restaurant. Schedule your showing today!