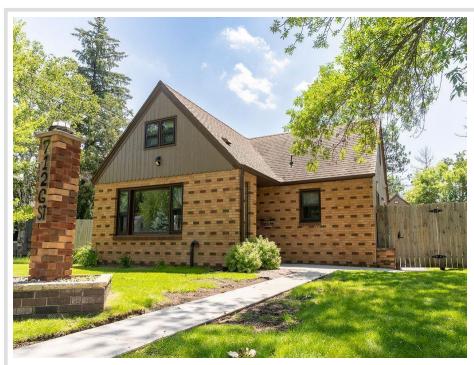

MLS 6743929 Residential

\$235,000

1,606 sq ft 3 bedrooms 2 baths

712 G Street Brainerd MN 56401

Status: Pending

## **Description:**

Move in ready!! Charming brick home in Northeast Brainerd. Don't miss this nicely maintained 3 bedroom, 2 bath, story and a half find. Features include oak hardwood floors on main level, recently updated full bath, freshly painted plus office space, central air. Upstairs you will find new sheetrock & insulation providing comfort and energy efficiency. The furnace is less than a year old giving you peace of mind in years to come. Enjoy the outdoors in your huge fenced-in backyard....A perfect place for pets, play or entertaining & complete with a spacious patio. This home's solid brick exterior adds charm and durability. There is an oversized 2.5 car garage offering plenty of room for vehicles, storage or a workshop. Located within walking distance to shopping and restaurant. Schedule your showing today!