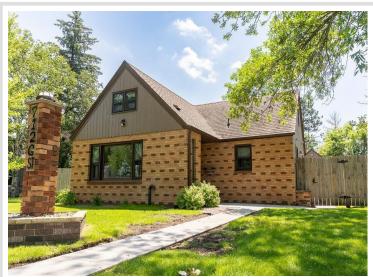

## **Description:**

Move in ready!! Charming brick home in Northeast Brainerd. Don't miss this nicely maintained 3 bedroom, 2 bath, story and a half find. Features include oak hardwood floors on main level, recently updated full bath, freshly painted plus office space, central air. Upstairs you will find new sheetrock & insulation providing comfort and energy efficiency. The furnace is less than a year old giving you peace of mind in years to come. Enjoy the outdoors in your huge fenced-in backyard....A perfect place for pets, play or entertaining & complete with a spacious patio. This home's solid brick exterior adds charm and durability. There is an oversized 2.5 car garage offering plenty of room for vehicles, storage or a workshop. Located within walking distance to shopping and restaurant. Schedule your showing today!