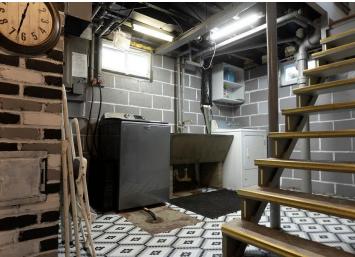

## **Additional Features:**

Basement: Full Fuel: Electric, Natural Gas Garage: 3 Heat: Forced Air Sewer: City Sewer/Connected Water: City Water/Connected Air Conditioning: Central Air, Window Unit(s)