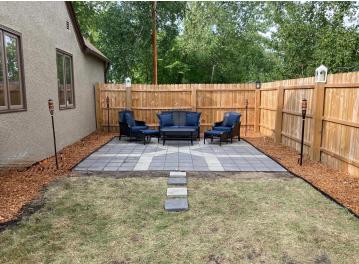

## **Description:**

Move in ready!! Charming brick home in Northeast Brainerd. Don't miss this nicely maintained 3 bedroom, 2 bath, story and a half find. Features include oak hardwood floors on main level, recently updated full bath, freshly painted plus office space, central air. Upstairs you will find new sheetrock & insulation providing comfort and energy efficiency. The furnace is less than a year old giving you peace of mind in years to come. Enjoy the outdoors in your huge fenced-in backyard....A perfect place for pets, play or entertaining & complete with a spacious patio. This home's solid brick exterior adds charm and durability. There is an oversized 2.5 car garage offering plenty of room for vehicles, storage or a workshop. Located within walking distance to shopping and restaurant. Schedule your showing today!