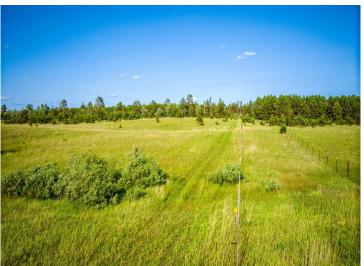

MLS 6744021 Land

\$98,800

15.05 Acres Raw Land

330 Swenson Road Bemidji MN 56601

Status: Pending

## **Description:**

Build your dream home or hobby farm here! Just minutes to Bemidji, several lakes, and Greenwood Golf Course, is this 15-acre parcel! Come take a look!