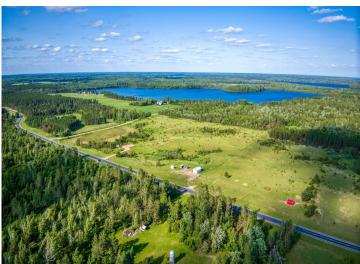

MLS 6744021 Land

\$98,800

15.05 Acres Raw Land

330 Swenson Road Bemidji MN 56601

Status: Pending

## **Description:**

Build your dream home or hobby farm here! Just minutes to Bemidji, several lakes, and Greenwood Golf Course, is this 15-acre parcel! Come take a look!

## **Additional Details:**

15.05 Lot Acres Lot Dimensions 538x1213

School District 31 Taxes \$768 Taxes with Assessments \$768 Tax Year 2025