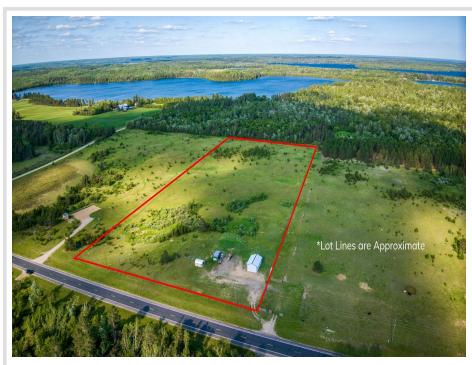

MLS 6744021 Land

\$98,800

15.05 Acres Raw Land

330 Swenson Road Bemidji MN 56601

Status: Pending

## **Description:**

Build your dream home or hobby farm here! Just minutes to Bemidji, several lakes, and Greenwood Golf Course, is this 15-acre parcel! Come take a look!

## **Additional Details:**

15.05 Lot Acres Lot Dimensions 538x1213

School District 31 Taxes \$768 Taxes with Assessments \$768 Tax Year 2025