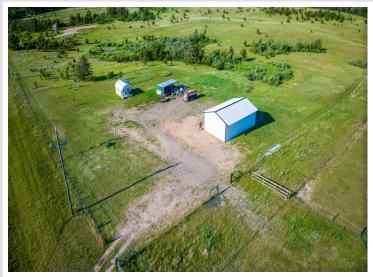

MLS 6744021 Land

\$98,800

15.05 Acres Raw Land

330 Swenson Road Bemidji MN 56601

Status: Pending

## **Description:**

Build your dream home or hobby farm here! Just minutes to Bemidji, several lakes, and Greenwood Golf Course, is this 15-acre parcel! Come take a look!