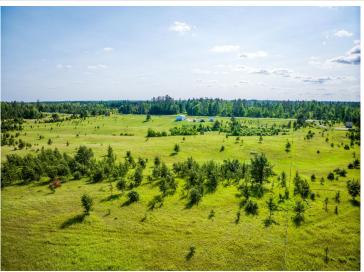

MLS 6744021 Land

\$98,800

15.05 Acres Raw Land

330 Swenson Road Bemidji MN 56601

Status: Pending

## **Description:**

Build your dream home or hobby farm here! Just minutes to Bemidji, several lakes, and Greenwood Golf Course, is this 15-acre parcel! Come take a look!

## **Additional Details:**

15.05 Lot Acres Lot Dimensions 538x1213

School District 31 Taxes \$768 Taxes with Assessments \$768 Tax Year 2025