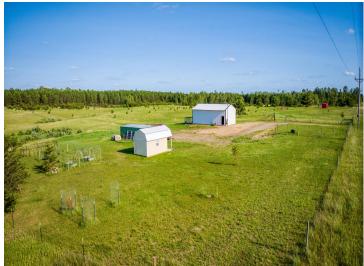

MLS 6744021 Land

\$98,800

15.05 Acres Raw Land

330 Swenson Road Bemidji MN 56601

Status: Pending

## **Description:**

Build your dream home or hobby farm here! Just minutes to Bemidji, several lakes, and Greenwood Golf Course, is this 15-acre parcel! Come take a look!