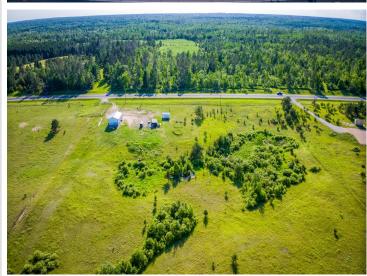

MLS 6744021 Land

\$98,800

15.05 Acres Raw Land

330 Swenson Road Bemidji MN 56601

Status: Pending

## **Description:**

Build your dream home or hobby farm here! Just minutes to Bemidji, several lakes, and Greenwood Golf Course, is this 15-acre parcel! Come take a look!

## **Additional Details:**

15.05 Lot Acres Lot Dimensions 538x1213

School District 31 Taxes \$768 Taxes with Assessments \$768 Tax Year 2025