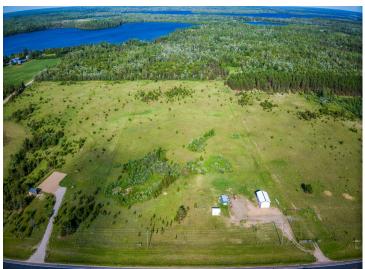

MLS 6744021 Land

\$98,800

15.05 Acres Raw Land

330 Swenson Road Bemidji MN 56601

Status: Pending

## **Description:**

Build your dream home or hobby farm here! Just minutes to Bemidji, several lakes, and Greenwood Golf Course, is this 15-acre parcel! Come take a look!

## **Additional Details:**

15.05 Lot Acres Lot Dimensions 538x1213

School District 31 Taxes \$768 Taxes with Assessments \$768 Tax Year 2025