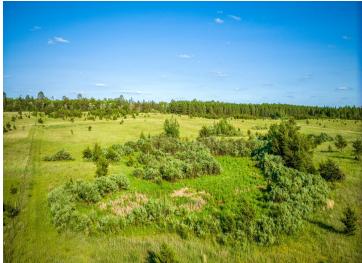

MLS 6744021 Land

\$98,800

15.05 Acres Raw Land

330 Swenson Road Bemidji MN 56601

Status: Pending

## **Description:**

Build your dream home or hobby farm here! Just minutes to Bemidji, several lakes, and Greenwood Golf Course, is this 15-acre parcel! Come take a look!