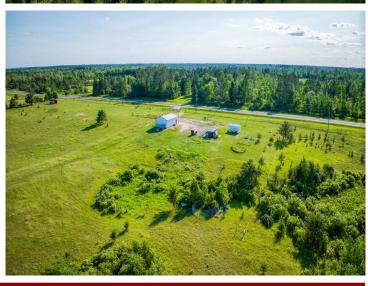

MLS 6744021 Land

\$98,800

15.05 Acres Raw Land

330 Swenson Road Bemidji MN 56601

Status: Pending

## **Description:**

Build your dream home or hobby farm here! Just minutes to Bemidji, several lakes, and Greenwood Golf Course, is this 15-acre parcel! Come take a look!