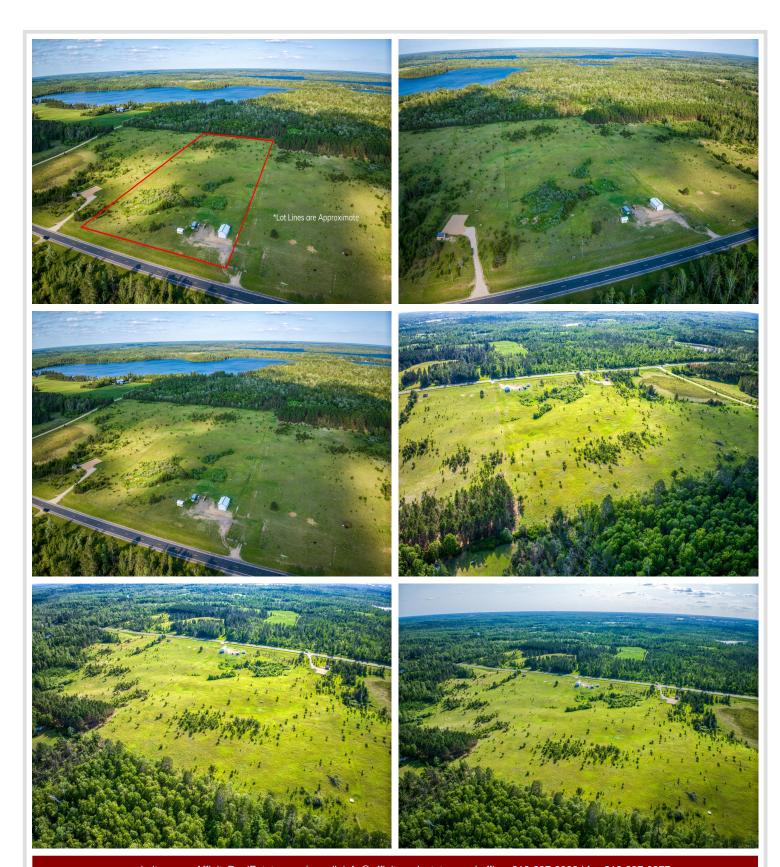

MLS 6744021 Land

\$98,800

15.05 Acres Raw Land

330 Swenson Road Bemidji MN 56601

Status: Pending

## **Description:**

Build your dream home or hobby farm here! Just minutes to Bemidji, several lakes, and Greenwood Golf Course, is this 15-acre parcel! Come take a look!

## **Additional Details:**

15.05 Lot Acres Lot Dimensions 538x1213

School District 31 Taxes \$768 Taxes with Assessments \$768 Tax Year 2025