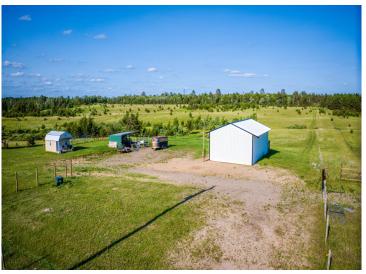

MLS 6744021 Land

\$98,800

15.05 Acres Raw Land

330 Swenson Road Bemidji MN 56601

Status: Pending

## **Description:**

Build your dream home or hobby farm here! Just minutes to Bemidji, several lakes, and Greenwood Golf Course, is this 15-acre parcel! Come take a look!