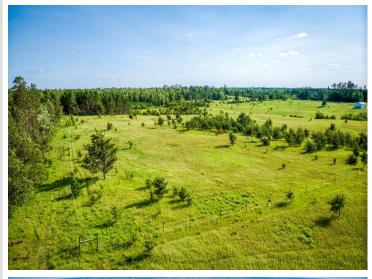

MLS 6744021 Land

\$98,800

15.05 Acres Raw Land

330 Swenson Road Bemidji MN 56601

Status: Pending

## **Description:**

Build your dream home or hobby farm here! Just minutes to Bemidji, several lakes, and Greenwood Golf Course, is this 15-acre parcel! Come take a look!

## **Additional Details:**

15.05 Lot Acres Lot Dimensions 538x1213

School District 31 Taxes \$768 Taxes with Assessments \$768 Tax Year 2025