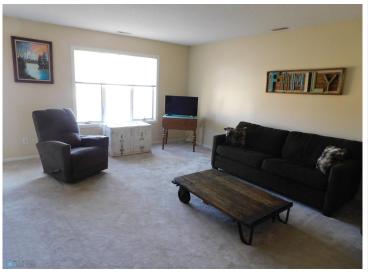

## **Description:**

Come and enjoy the lake without all the extra work. No lawn cutting means more time on the water. 600 feet of shared shoreline on 8.5 acres on Toad Lake. Spacious kitchen with pantry, eat up bar, dining area, and peak through to living room. Gas fireplace to snuggle up to on those cozy evenings. Enjoy the patio that overlooks a large greenspace and lake. 2 bedrooms, 2 baths and 2 stalls for garage space. Lake living at its easiest. Located between Detroit Lakes & Park Rapids on Toad Lake.