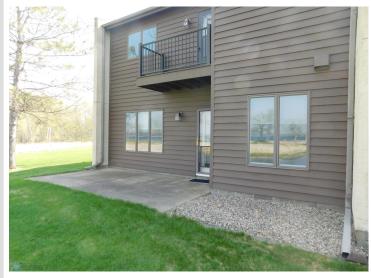

## **Description:**

Come and enjoy the lake without all the extra work. No lawn cutting means more time on the water. 600 feet of shared shoreline on 8.5 acres on Toad Lake. Spacious kitchen with pantry, eat up bar, dining area, and peak through to living room. Gas fireplace to snuggle up to on those cozy evenings. Enjoy the patio that overlooks a large greenspace and lake. 2 bedrooms, 2 baths and 2 stalls for garage space. Lake living at its easiest. Located between Detroit Lakes & Park Rapids on Toad Lake.