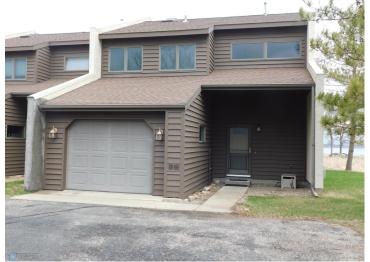

MLS 6744042 Lake Home

\$299,900

1,494 sq ft 2 bedrooms 2 baths

42710 County Highway 56 Frazee MN 56544

Waterfront: Toad

Status: Active

## **Description:**

Come and enjoy the lake without all the extra work. No lawn cutting means more time on the water. 600 feet of shared shoreline on 8.5 acres on Toad Lake. Spacious kitchen with pantry, eat up bar, dining area, and peak through to living room. Gas fireplace to snuggle up to on those cozy evenings. Enjoy the patio that overlooks a large greenspace and lake. 2 bedrooms, 2 baths and 2 stalls for garage space. Lake living at its easiest. Located between Detroit Lakes & Park Rapids on Toad Lake.