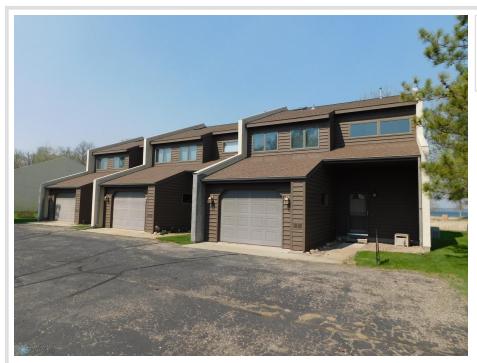

MLS 6744042 Lake Home

\$299,900

1,494 sq ft 2 bedrooms 2 baths

42710 County Highway 56 Frazee MN 56544

Waterfront: Toad

Status: Active

## **Description:**

Come and enjoy the lake without all the extra work. No lawn cutting means more time on the water. 600 feet of shared shoreline on 8.5 acres on Toad Lake. Spacious kitchen with pantry, eat up bar, dining area, and peak through to living room. Gas fireplace to snuggle up to on those cozy evenings. Enjoy the patio that overlooks a large greenspace and lake. 2 bedrooms, 2 baths and 2 stalls for garage space. Lake living at its easiest. Located between Detroit Lakes & Park Rapids on Toad Lake.