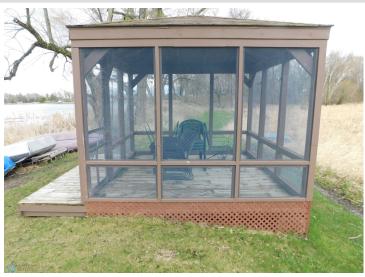

## **Description:**

Come and enjoy the lake without all the extra work. No lawn cutting means more time on the water. 600 feet of shared shoreline on 8.5 acres on Toad Lake. Spacious kitchen with pantry, eat up bar, dining area, and peak through to living room. Gas fireplace to snuggle up to on those cozy evenings. Enjoy the patio that overlooks a large greenspace and lake. 2 bedrooms, 2 baths and 2 stalls for garage space. Lake living at its easiest. Located between Detroit Lakes & Park Rapids on Toad Lake.