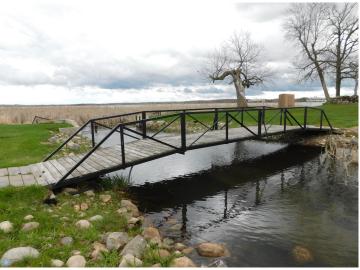

## **Description:**

Come and enjoy the lake without all the extra work. No lawn cutting means more time on the water. 600 feet of shared shoreline on 8.5 acres on Toad Lake. Spacious kitchen with pantry, eat up bar, dining area, and peak through to living room. Gas fireplace to snuggle up to on those cozy evenings. Enjoy the patio that overlooks a large greenspace and lake. 2 bedrooms, 2 baths and 2 stalls for garage space. Lake living at its easiest. Located between Detroit Lakes & Park Rapids on Toad Lake.