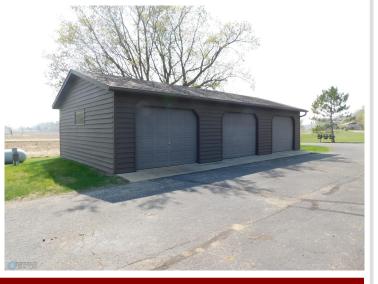

## **Additional Details:**

Year Built 1995
Lot Acres 8.5
Lot Dimensions irregular
Garage Stalls 2
School District 23
Taxes \$1,624
Taxes with Assessments \$1,684

## **Additional Features:**

Tax Year

Basement: Crawl Space Fuel: Propane Garage: 2 Heat: Forced Air Sewer: Septic System Compliant - Yes, Shared Septic Water: Submersible - 4 Inch, Shared System Air Conditioning: Central Air