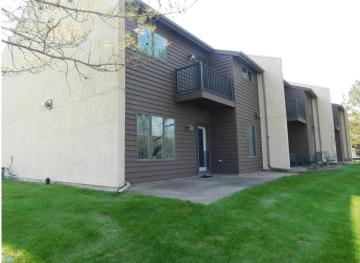

## **Description:**

Come and enjoy the lake without all the extra work. No lawn cutting means more time on the water. 600 feet of shared shoreline on 8.5 acres on Toad Lake. Spacious kitchen with pantry, eat up bar, dining area, and peak through to living room. Gas fireplace to snuggle up to on those cozy evenings. Enjoy the patio that overlooks a large greenspace and lake. 2 bedrooms, 2 baths and 2 stalls for garage space. Lake living at its easiest. Located between Detroit Lakes & Park Rapids on Toad Lake.

## **Additional Details:**

Year Built 1995
Lot Acres 8.5
Lot Dimensions irregular
Garage Stalls 2
School District 23
Taxes \$1,624
Taxes with Assessments \$1,684