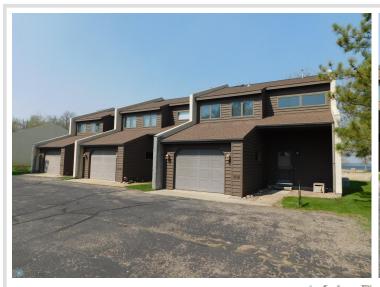

MLS 6744042 Lake Home

\$299,900

1,494 sq ft 2 bedrooms 2 baths

42710 County Highway 56 Frazee MN 56544

Waterfront: Toad

Status: Active

## **Description:**

Come and enjoy the lake without all the extra work. No lawn cutting means more time on the water. 600 feet of shared shoreline on 8.5 acres on Toad Lake. Spacious kitchen with pantry, eat up bar, dining area, and peak through to living room. Gas fireplace to snuggle up to on those cozy evenings. Enjoy the patio that overlooks a large greenspace and lake. 2 bedrooms, 2 baths and 2 stalls for garage space. Lake living at its easiest. Located between Detroit Lakes & Park Rapids on Toad Lake.