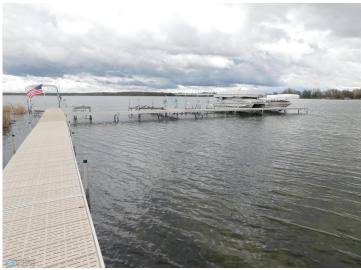

## **Description:**

Come and enjoy the lake without all the extra work. No lawn cutting means more time on the water. 600 feet of shared shoreline on 8.5 acres on Toad Lake. Spacious kitchen with pantry, eat up bar, dining area, and peak through to living room. Gas fireplace to snuggle up to on those cozy evenings. Enjoy the patio that overlooks a large greenspace and lake. 2 bedrooms, 2 baths and 2 stalls for garage space. Lake living at its easiest. Located between Detroit Lakes & Park Rapids on Toad Lake.