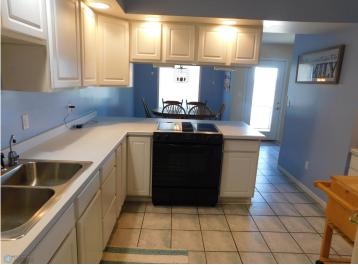

## **Description:**

Come and enjoy the lake without all the extra work. No lawn cutting means more time on the water. 600 feet of shared shoreline on 8.5 acres on Toad Lake. Spacious kitchen with pantry, eat up bar, dining area, and peak through to living room. Gas fireplace to snuggle up to on those cozy evenings. Enjoy the patio that overlooks a large greenspace and lake. 2 bedrooms, 2 baths and 2 stalls for garage space. Lake living at its easiest. Located between Detroit Lakes & Park Rapids on Toad Lake.