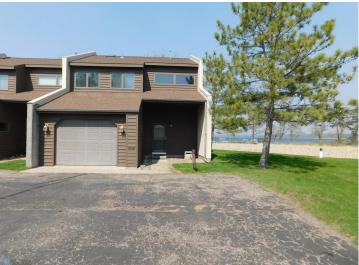

MLS 6744042 Lake Home

\$299,900

1,494 sq ft 2 bedrooms 2 baths

42710 County Highway 56 Frazee MN 56544

Waterfront: Toad

Status: Active

## **Description:**

Come and enjoy the lake without all the extra work. No lawn cutting means more time on the water. 600 feet of shared shoreline on 8.5 acres on Toad Lake. Spacious kitchen with pantry, eat up bar, dining area, and peak through to living room. Gas fireplace to snuggle up to on those cozy evenings. Enjoy the patio that overlooks a large greenspace and lake. 2 bedrooms, 2 baths and 2 stalls for garage space. Lake living at its easiest. Located between Detroit Lakes & Park Rapids on Toad Lake.