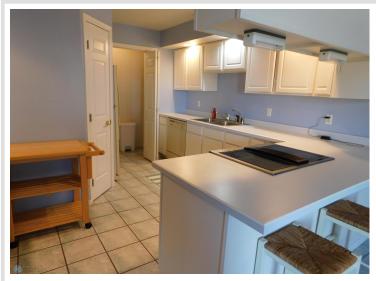

## **Description:**

Come and enjoy the lake without all the extra work. No lawn cutting means more time on the water. 600 feet of shared shoreline on 8.5 acres on Toad Lake. Spacious kitchen with pantry, eat up bar, dining area, and peak through to living room. Gas fireplace to snuggle up to on those cozy evenings. Enjoy the patio that overlooks a large greenspace and lake. 2 bedrooms, 2 baths and 2 stalls for garage space. Lake living at its easiest. Located between Detroit Lakes & Park Rapids on Toad Lake.