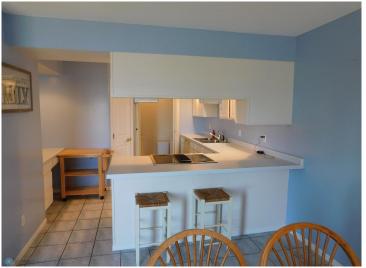

## **Description:**

Come and enjoy the lake without all the extra work. No lawn cutting means more time on the water. 600 feet of shared shoreline on 8.5 acres on Toad Lake. Spacious kitchen with pantry, eat up bar, dining area, and peak through to living room. Gas fireplace to snuggle up to on those cozy evenings. Enjoy the patio that overlooks a large greenspace and lake. 2 bedrooms, 2 baths and 2 stalls for garage space. Lake living at its easiest. Located between Detroit Lakes & Park Rapids on Toad Lake.