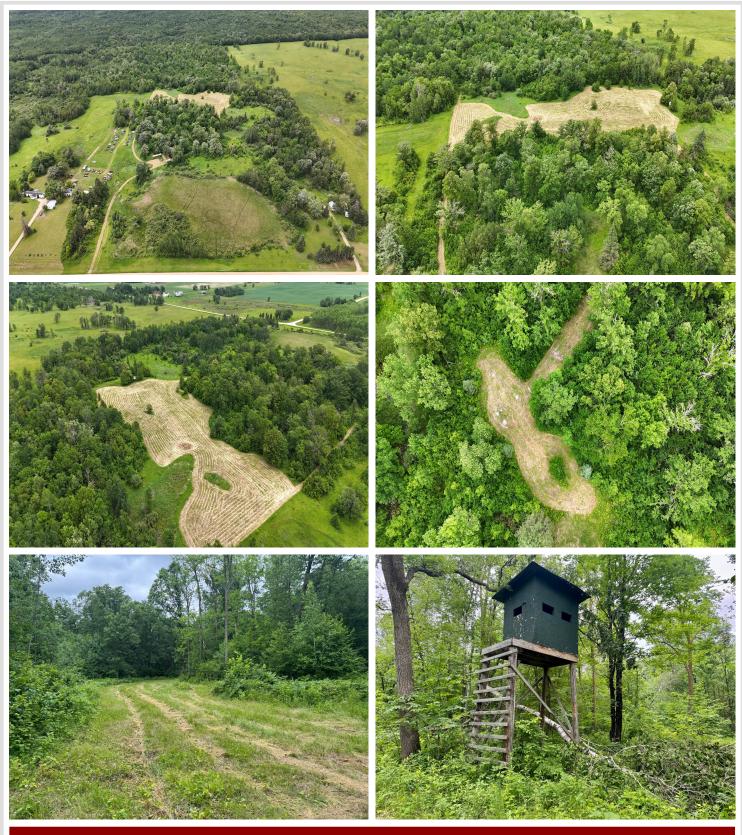

The land features a well-established internal trail system that provides excellent access throughout the property. Multiple strategically placed food plots draw in game from all directions and support a healthy wildlife population. Several enclosed deer stands are already in place, offering ready-to-hunt setups across the property. The rolling terrain and mature timber create ideal habitat and natural corridors for consistent movement.

A rustic but functional deer camp sits on-site, complete with bunk rooms and electric service, making it a perfect base for hunting camp, cabin getaway, or just unplugging in the woods. The property directly connects to 400 acres of public land, giving you even more room to roam and hunt.