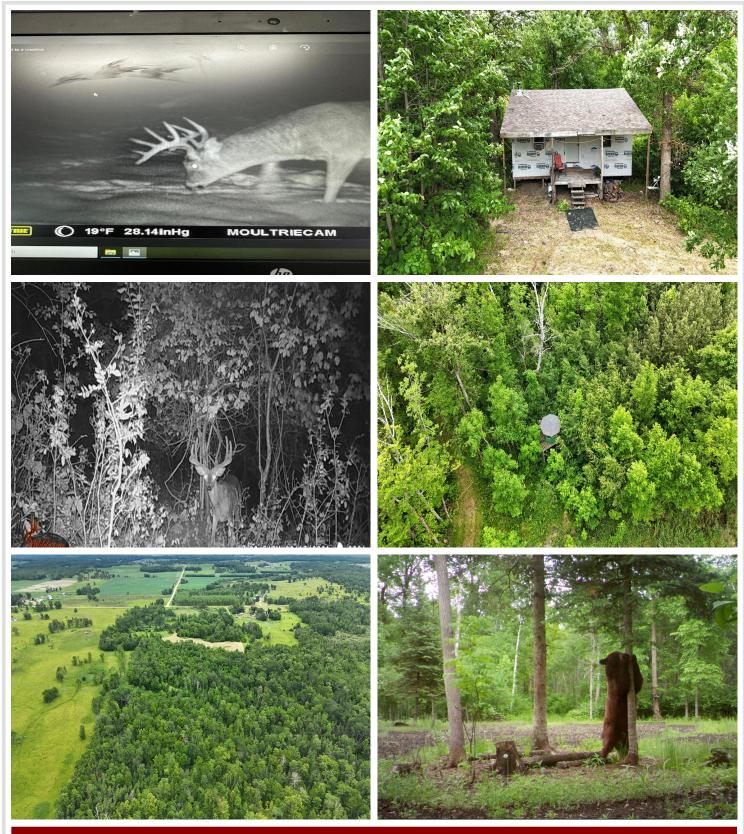

## **Description:**

Located in the heart of Clearwater County near Bagley, this 61-acre property is a turnkey hunting and recreational retreat with a strong history of success. Well-known for producing big whitetails and black bear, this area is a top destination for hunters seeking trophy potential and year-round outdoor enjoyment.

The land features a well-established internal trail system that provides excellent access throughout the property. Multiple strategically placed food plots draw in game from all directions and support a healthy wildlife population. Several enclosed deer stands are already in place, offering ready-to-hunt setups across the property. The rolling terrain and mature timber create ideal habitat and natural corridors for consistent movement.

A rustic but functional deer camp sits on-site, complete with bunk rooms and electric service, making it a perfect base for hunting camp, cabin getaway, or just unplugging in the woods. The property directly connects to 400 acres of public land, giving you even more room to roam and hunt.