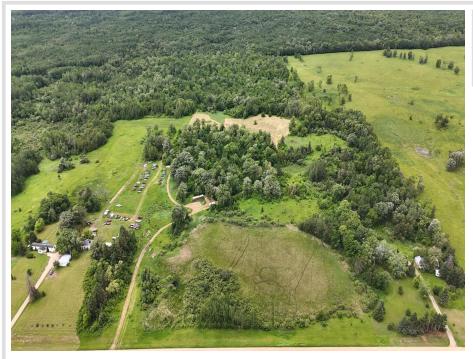

## **Description:**

Located in the heart of Clearwater County near Bagley, this 61-acre property is a turnkey hunting and recreational retreat with a strong history of success. Well-known for producing big whitetails and black bear, this area is a top destination for hunters seeking trophy potential and year-round outdoor enjoyment.

The land features a well-established internal trail system that provides excellent access throughout the property. Multiple strategically placed food plots draw in game from all directions and support a healthy wildlife population. Several enclosed deer stands are already in place, offering ready-to-hunt setups across the property. The rolling terrain and mature timber create ideal habitat and natural corridors for consistent movement.

A rustic but functional deer camp sits on-site, complete with bunk rooms and electric service, making it a perfect base for hunting camp, cabin getaway, or just unplugging in the woods. The property directly connects to 400 acres of public land, giving you even more room to roam and hunt.