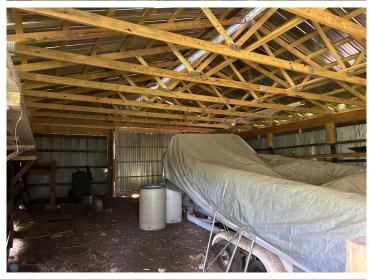

## **Description:**

Great 5+ acre lot on the outskirts of Detroit Lakes. Great building site or use for personal storage. This large lot features easy access to County 21, comes with mature trees, and also has a 30 x 50 shed on the property. The rear portion of the lot has some great secluded views of the neighboring woods and ag land. Recent survey available. There are some flowage easements on the East end of the property.