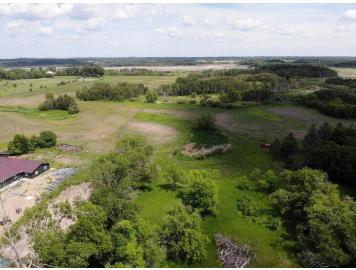

## **Description:**

Great 5+ acre lot on the outskirts of Detroit Lakes. Great building site or use for personal storage. This large lot features easy access to County 21, comes with mature trees, and also has a 30 x 50 shed on the property. The rear portion of the lot has some great secluded views of the neighboring woods and ag land. Recent survey available. There are some flowage easements on the East end of the property.

## **Additional Details:**

Lot Acres 5.65 Lot Dimensions Irregular School District 22 Taxes \$50 Taxes with Assessments \$70 Tax Year 2025