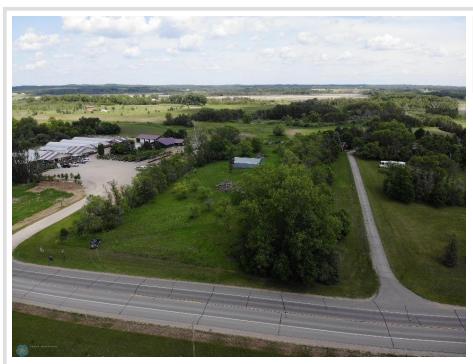

## **Description:**

Great 5+ acre lot on the outskirts of Detroit Lakes. Great building site or use for personal storage. This large lot features easy access to County 21, comes with mature trees, and also has a 30 x 50 shed on the property. The rear portion of the lot has some great secluded views of the neighboring woods and ag land. Recent survey available. There are some flowage easements on the East end of the property.

## **Additional Details:**

Lot Acres 5.65 Lot Dimensions Irregular School District 22 Taxes \$50 Taxes with Assessments \$70 Tax Year 2025