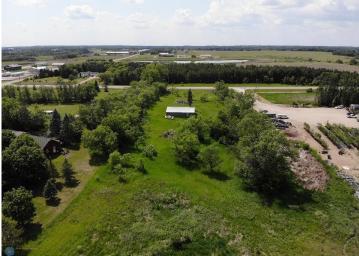

## **Description:**

Great 5+ acre lot on the outskirts of Detroit Lakes. Great building site or use for personal storage. This large lot features easy access to County 21, comes with mature trees, and also has a 30 x 50 shed on the property. The rear portion of the lot has some great secluded views of the neighboring woods and ag land. Recent survey available. There are some flowage easements on the East end of the property.