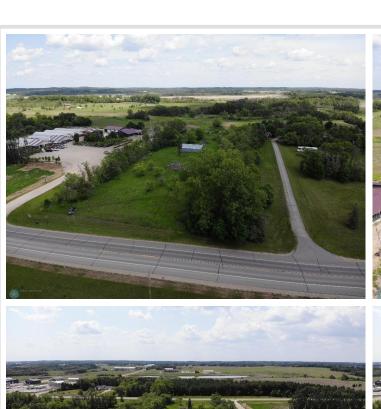

## **Description:**

Great 5+ acre lot on the outskirts of Detroit Lakes. Great building site or use for personal storage. This large lot features easy access to County 21, comes with mature trees, and also has a 30 x 50 shed on the property. The rear portion of the lot has some great secluded views of the neighboring woods and ag land. Recent survey available. There are some flowage easements on the East end of the property.

## **Additional Details:**

Lot Acres 5.65 Lot Dimensions Irregular School District 22 Taxes \$50 Taxes with Assessments \$70 Tax Year 2025