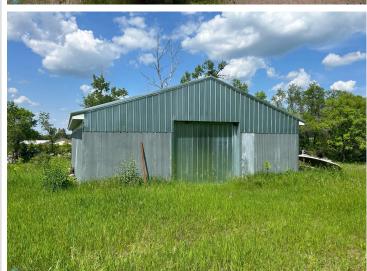

## **Description:**

Great 5+ acre lot on the outskirts of Detroit Lakes. Great building site or use for personal storage. This large lot features easy access to County 21, comes with mature trees, and also has a 30 x 50 shed on the property. The rear portion of the lot has some great secluded views of the neighboring woods and ag land. Recent survey available. There are some flowage easements on the East end of the property.