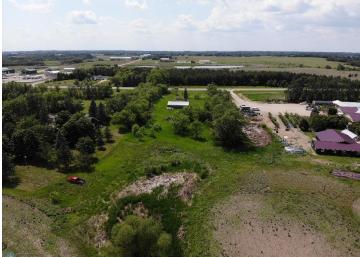

## **Description:**

Great 5+ acre lot on the outskirts of Detroit Lakes. Great building site or use for personal storage. This large lot features easy access to County 21, comes with mature trees, and also has a 30 x 50 shed on the property. The rear portion of the lot has some great secluded views of the neighboring woods and ag land. Recent survey available. There are some flowage easements on the East end of the property.

## **Additional Details:**

Lot Acres 5.65 Lot Dimensions Irregular School District 22 Taxes \$50 Taxes with Assessments \$70 Tax Year 2025