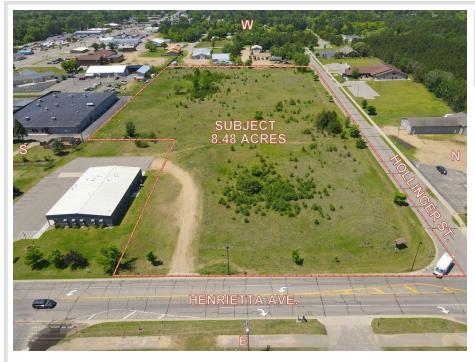

## **Description:**

Incredible development opportunity zoned B-1 Highway Business. Ideal for a medical facility, big box store, multi-tenant outlet or high-capacity apartment application. This is the highest density commercial site available within the city limits of Park Rapids, MN. It borders Essentia health and is adjacent to Walmart. It totals 8.48 acres and has paved city streets on both the north and east boundaries. The site is completely flat and shovel ready. City water and sewer are to the property and have been paid in full. There are no special assessments. Electric, natural gas and fiber optic internet are also available. 2025 incentives through the Opportunity Zone program remain in effect.

### Additional Details:

| Lot Acres              | 8.48                    |
|------------------------|-------------------------|
| Lot Dimensions         | 300x340x155x577x456x917 |
| School District        | 309                     |
| Taxes                  | \$3,874                 |
| Taxes with Assessments | \$3,874                 |
| Tax Year               | 2025                    |

## **Driving Directions:**

From the Henrietta Ave @ Hwy 34 intersection: Go North on Henrietta (1) block to property on left. The East boundary is Henrietta Ave and the entire North boundary is Hollinger St.