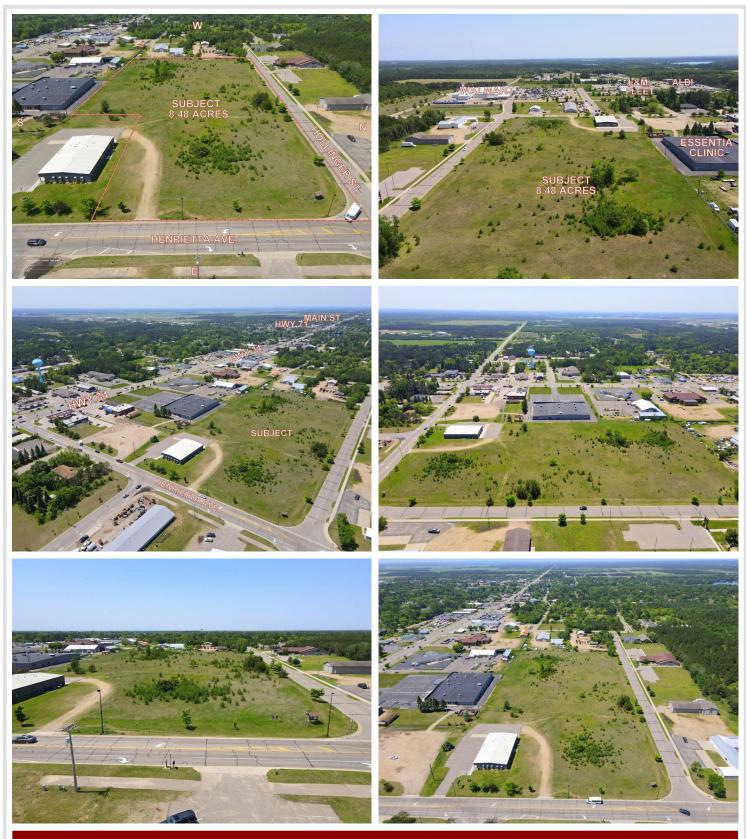

## **Description:**

Incredible development opportunity zoned B-1 Highway Business. Ideal for a medical facility, big box store, multi-tenant outlet or high-capacity apartment application. This is the highest density commercial site available within the city limits of Park Rapids, MN. It borders Essentia health and is adjacent to Walmart. It totals 8.48 acres and has paved city streets on both the north and east boundaries. The site is completely flat and shovel ready. City water and sewer are to the property and have been paid in full. There are no special assessments. Electric, natural gas and fiber optic internet are also available. 2025 incentives through the Opportunity Zone program remain in effect.

## **Driving Directions:**

From the Henrietta Ave @ Hwy 34 intersection: Go North on Henrietta (1) block to property on left. The East boundary is Henrietta Ave and the entire North boundary is Hollinger St.