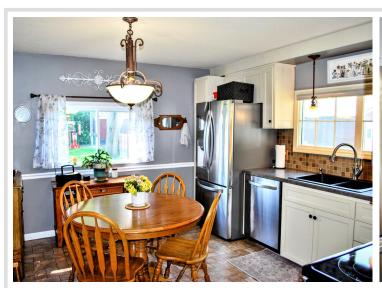

## **Description:**

HIDDEN GEM IN SOUTH BRAINERD! This 3 bedroom home is tucked in nicely at the end of S 5th street. With a nice large yard, plenty of space to park, back patio, deck off the master and 3-season front porch its a definite must see! Good privacy, with garden spaces, perennial gardens, 2 sheds, partial fencing all at the end of a dead end. Inside boasts a large entry/mudroom/laundry, stainless steel appliances and a huge master bedroom! Plenty of storage space downstairs also!