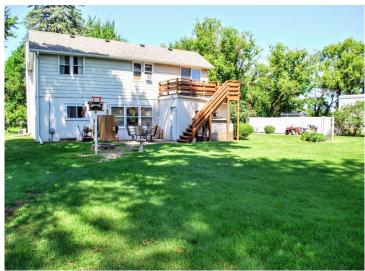

## **Description:**

HIDDEN GEM IN SOUTH BRAINERD! This 3 bedroom home is tucked in nicely at the end of S 5th street. With a nice large yard, plenty of space to park, back patio, deck off the master and 3-season front porch its a definite must see! Good privacy, with garden spaces, perennial gardens, 2 sheds, partial fencing all at the end of a dead end. Inside boasts a large entry/mudroom/laundry, stainless steel appliances and a huge master bedroom! Plenty of storage space downstairs also!