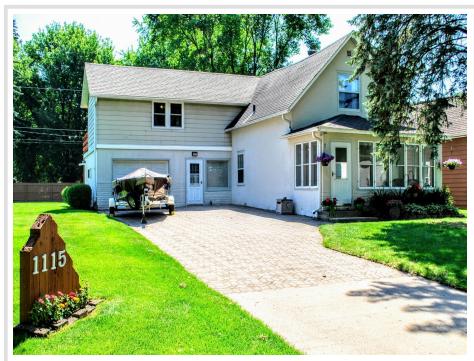

MLS 6744224 Residential

\$239,900

1,716 sq ft 3 bedrooms 1 baths

1115 5th Street Brainerd MN 56401

Status: Pending

## **Description:**

HIDDEN GEM IN SOUTH BRAINERD! This 3 bedroom home is tucked in nicely at the end of S 5th street. With a nice large yard, plenty of space to park, back patio, deck off the master and 3-season front porch its a definite must see! Good privacy, with garden spaces, perennial gardens, 2 sheds, partial fencing all at the end of a dead end. Inside boasts a large entry/mudroom/laundry, stainless steel appliances and a huge master bedroom! Plenty of storage space downstairs also!