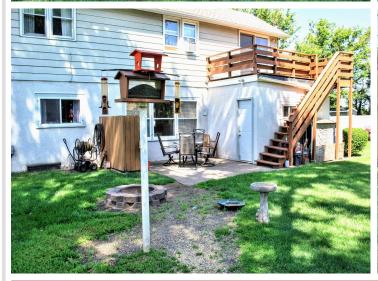

## **Description:**

HIDDEN GEM IN SOUTH BRAINERD! This 3 bedroom home is tucked in nicely at the end of S 5th street. With a nice large yard, plenty of space to park, back patio, deck off the master and 3-season front porch its a definite must see! Good privacy, with garden spaces, perennial gardens, 2 sheds, partial fencing all at the end of a dead end. Inside boasts a large entry/mudroom/laundry, stainless steel appliances and a huge master bedroom! Plenty of storage space downstairs also!