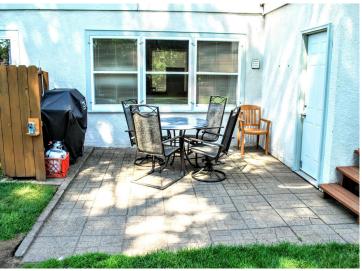

## **Description:**

HIDDEN GEM IN SOUTH BRAINERD! This 3 bedroom home is tucked in nicely at the end of S 5th street. With a nice large yard, plenty of space to park, back patio, deck off the master and 3-season front porch its a definite must see! Good privacy, with garden spaces, perennial gardens, 2 sheds, partial fencing all at the end of a dead end. Inside boasts a large entry/mudroom/laundry, stainless steel appliances and a huge master bedroom! Plenty of storage space downstairs also!