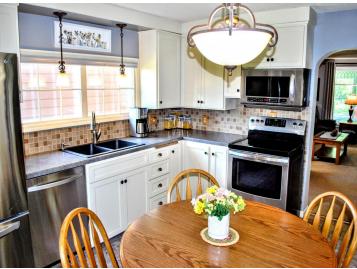

## **Description:**

HIDDEN GEM IN SOUTH BRAINERD! This 3 bedroom home is tucked in nicely at the end of S 5th street. With a nice large yard, plenty of space to park, back patio, deck off the master and 3-season front porch its a definite must see! Good privacy, with garden spaces, perennial gardens, 2 sheds, partial fencing all at the end of a dead end. Inside boasts a large entry/mudroom/laundry, stainless steel appliances and a huge master bedroom! Plenty of storage space downstairs also!