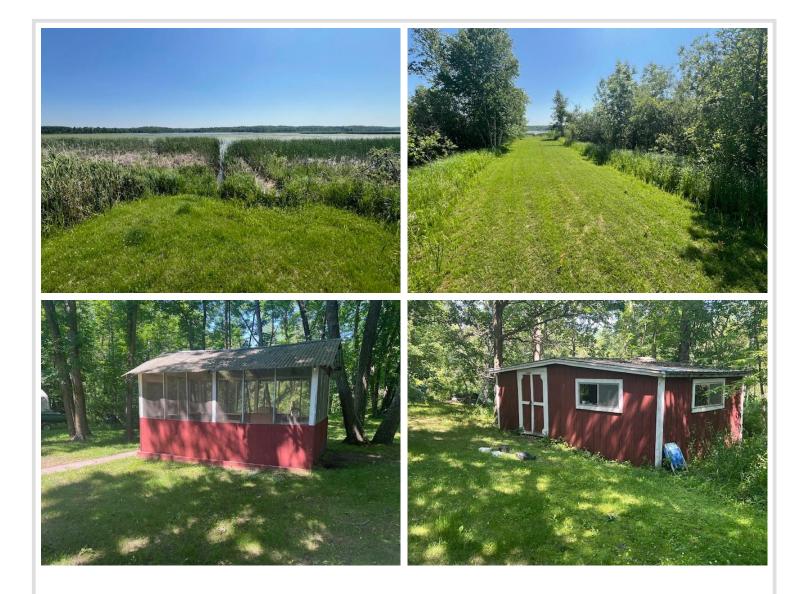

# **Description:**

If Minnesota nature is what you're after, look no further. Explore over 56 acres with 85 ft of frontage on Rock Lake. 2 bed, 1 bath home with attached 2 stall garage and new roof in 2024, offered for the first time. Additionally, property includes expansive old home site offering potential building opportunities. Wild life is abundant with deer, bear and plenty of waterfowl making this a nature lover's dream. Property being sold "As-Is" significantly below assessed value.

### Additional Details:

| Year Built             | 1976      |
|------------------------|-----------|
| Lot Acres              | 56.67     |
| Lot Dimensions         | Irregular |
| Garage Stalls          | 2         |
| School District        | 22        |
| Taxes                  | \$2,382   |
| Taxes with Assessments | \$2,382   |
| Tax Year               | 2024      |