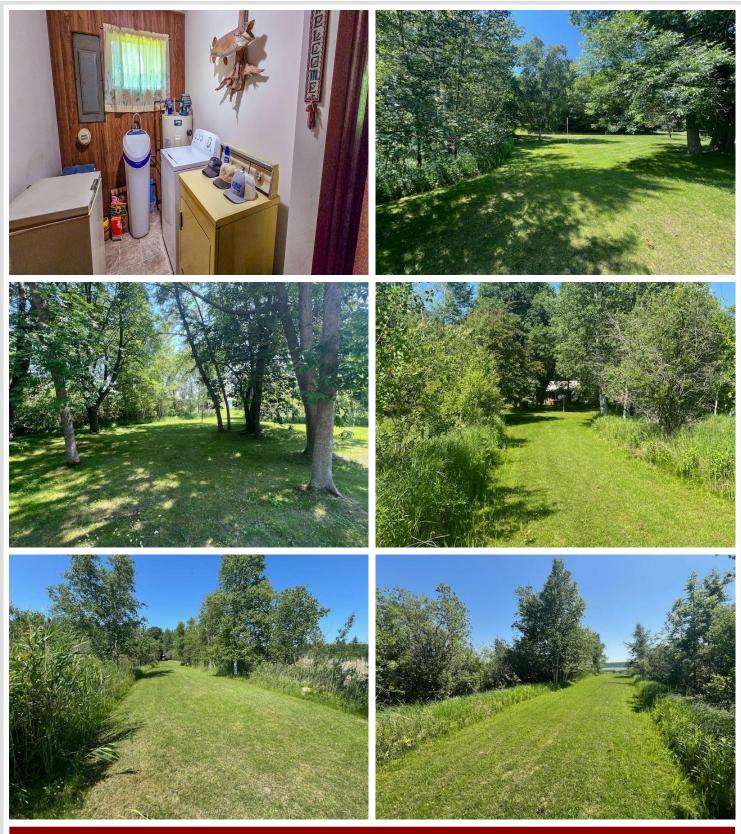

# **Description:**

If Minnesota nature is what you're after, look no further. Explore over 56 acres with 85 ft of frontage on Rock Lake. 2 bed, 1 bath home with attached 2 stall garage and new roof in 2024, offered for the first time. Additionally, property includes expansive old home site offering potential building opportunities. Wild life is abundant with deer, bear and plenty of waterfowl making this a nature lover's dream. Property being sold "As-Is" significantly below assessed value.

### Additional Details:

| Year Built             | 1976      |
|------------------------|-----------|
| Lot Acres              | 56.67     |
| Lot Dimensions         | Irregular |
| Garage Stalls          | 2         |
| School District        | 22        |
| Taxes                  | \$2,382   |
| Taxes with Assessments | \$2,382   |
| Tax Year               | 2024      |