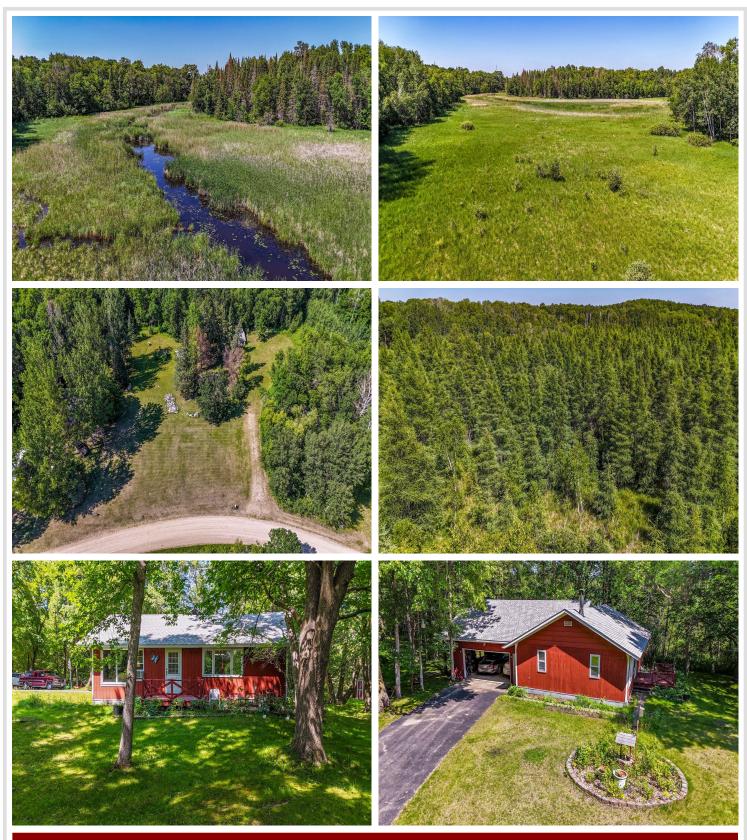

# **Description:**

If Minnesota nature is what you're after, look no further. Explore over 56 acres with 85 ft of frontage on Rock Lake. 2 bed, 1 bath home with attached 2 stall garage and new roof in 2024, offered for the first time. Additionally, property includes expansive old home site offering potential building opportunities. Wild life is abundant with deer, bear and plenty of waterfowl making this a nature lover's dream. Property being sold "As-Is" significantly below assessed value.

### Additional Details:

| Year Built             | 1976      |
|------------------------|-----------|
| Lot Acres              | 56.67     |
| Lot Dimensions         | Irregular |
| Garage Stalls          | 2         |
| School District        | 22        |
| Taxes                  | \$2,382   |
| Taxes with Assessments | \$2,382   |
| Tax Year               | 2024      |