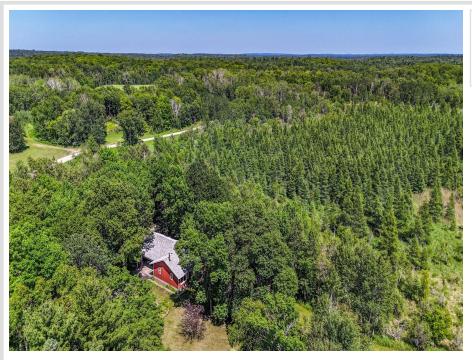

# **Description:**

If Minnesota nature is what you're after, look no further. Explore over 56 acres with 85 ft of frontage on Rock Lake. 2 bed, 1 bath home with attached 2 stall garage and new roof in 2024, offered for the first time. Additionally, property includes expansive old home site offering potential building opportunities. Wild life is abundant with deer, bear and plenty of waterfowl making this a nature lover's dream. Property being sold "As-Is" significantly below assessed value.