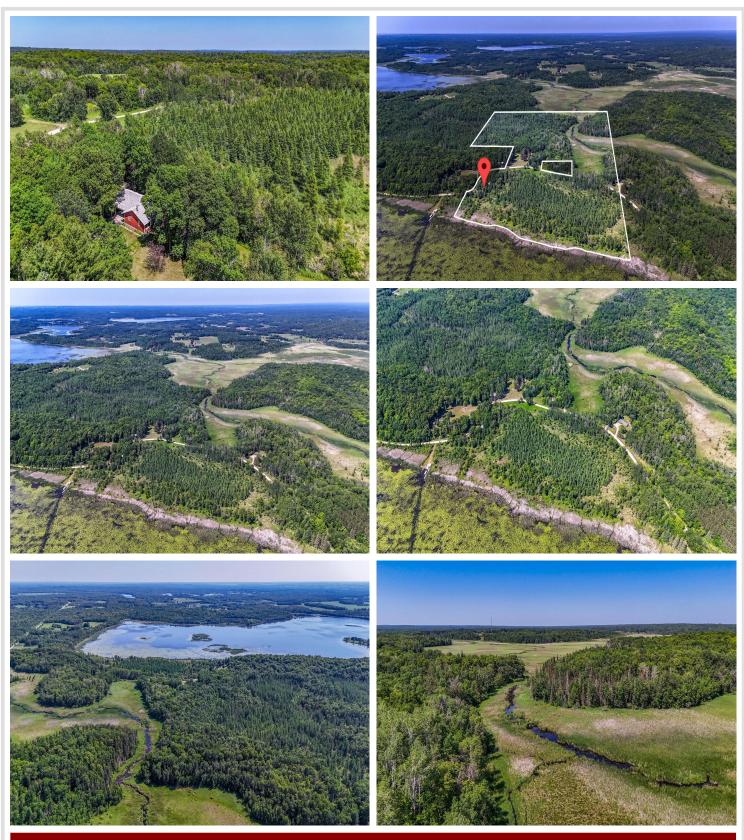

# **Description:**

If Minnesota nature is what you're after, look no further. Explore over 56 acres with 85 ft of frontage on Rock Lake. 2 bed, 1 bath home with attached 2 stall garage and new roof in 2024, offered for the first time. Additionally, property includes expansive old home site offering potential building opportunities. Wild life is abundant with deer, bear and plenty of waterfowl making this a nature lover's dream. Property being sold "As-Is" significantly below assessed value.

### Additional Details:

| Year Built             | 1976      |
|------------------------|-----------|
| Lot Acres              | 56.67     |
| Lot Dimensions         | Irregular |
| Garage Stalls          | 2         |
| School District        | 22        |
| Taxes                  | \$2,382   |
| Taxes with Assessments | \$2,382   |
| Tax Year               | 2024      |