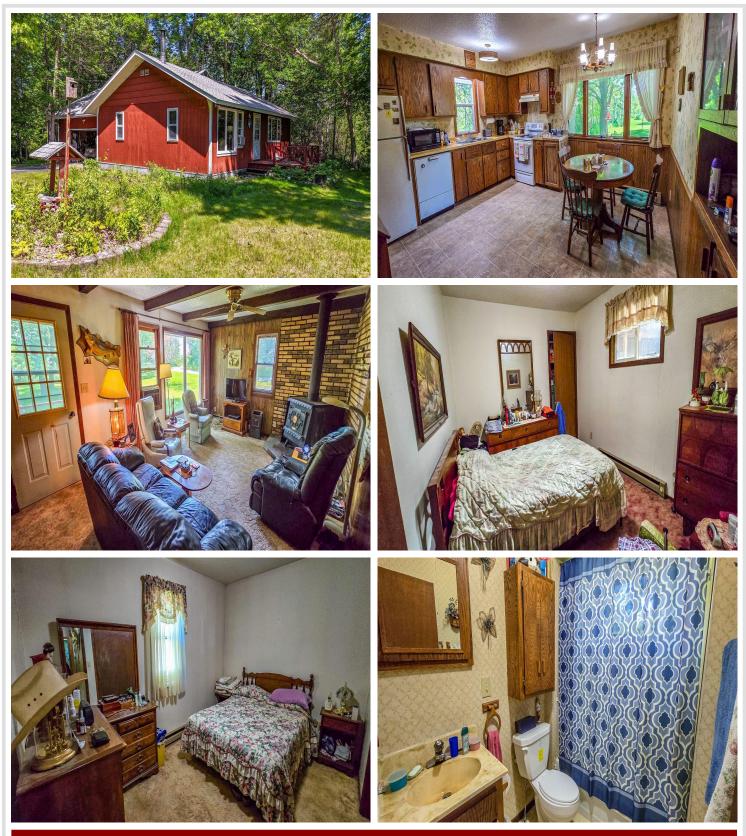

# **Description:**

If Minnesota nature is what you're after, look no further. Explore over 56 acres with 85 ft of frontage on Rock Lake. 2 bed, 1 bath home with attached 2 stall garage and new roof in 2024, offered for the first time. Additionally, property includes expansive old home site offering potential building opportunities. Wild life is abundant with deer, bear and plenty of waterfowl making this a nature lover's dream. Property being sold "As-Is" significantly below assessed value.

### Additional Details:

| Year Built             | 1976      |
|------------------------|-----------|
| Lot Acres              | 56.67     |
| Lot Dimensions         | Irregular |
| Garage Stalls          | 2         |
| School District        | 22        |
| Taxes                  | \$2,382   |
| Taxes with Assessments | \$2,382   |
| Tax Year               | 2024      |