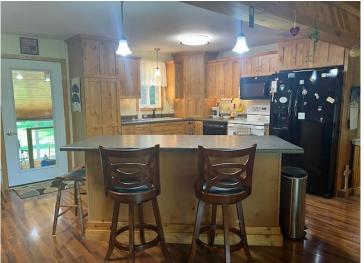

## **Description:**

Nestled in a quiet setting is this stunning property boasting a durable metal roof, cement board siding, and impressive curb appeal. Inside, you'll find 4 bedrooms and 2.5 bathrooms, including a luxurious primary bedroom/bathroom with a walk-in tile shower. Enjoy the convenience of two laundry hook-up options and a heated attached garage. 3 additional garages for storage. Step outside to a beautiful, private backyard, perfect for relaxation and entertaining. This move-in ready home is waiting for you—don't miss out!