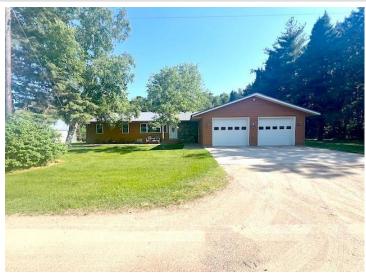

MLS 6744295 Residential

\$325,000

1,884 sq ft

4 bedrooms

3 baths

43808 359th Street Ottertail MN 56571

Status: Pending

## **Description:**

Nestled in a quiet setting is this stunning property boasting a durable metal roof, cement board siding, and impressive curb appeal. Inside, you'll find 4 bedrooms and 2.5 bathrooms, including a luxurious primary bedroom/bathroom with a walk-in tile shower. Enjoy the convenience of two laundry hook-up options and a heated attached garage. 3 additional garages for storage. Step outside to a beautiful, private backyard, perfect for relaxation and entertaining. This move-in ready home is waiting for you—don't miss out!

## **Additional Details:**

Year Built 1969
Lot Acres 0.52
Lot Dimensions 150x150

Garage Stalls 2
School District 549
Taxes \$908
Taxes with Assessments \$908
Tax Year 2025