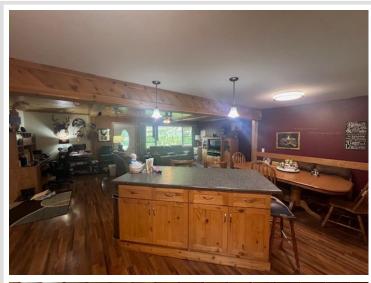

## **Description:**

Nestled in a quiet setting is this stunning property boasting a durable metal roof, cement board siding, and impressive curb appeal. Inside, you'll find 4 bedrooms and 2.5 bathrooms, including a luxurious primary bedroom/bathroom with a walk-in tile shower. Enjoy the convenience of two laundry hook-up options and a heated attached garage. 3 additional garages for storage. Step outside to a beautiful, private backyard, perfect for relaxation and entertaining. This move-in ready home is waiting for you—don't miss out!