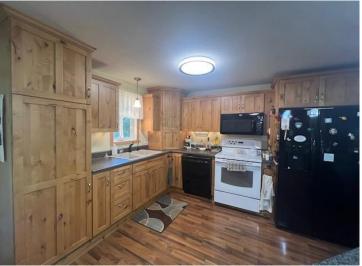

## **Description:**

Nestled in a quiet setting is this stunning property boasting a durable metal roof, cement board siding, and impressive curb appeal. Inside, you'll find 4 bedrooms and 2.5 bathrooms, including a luxurious primary bedroom/bathroom with a walk-in tile shower. Enjoy the convenience of two laundry hook-up options and a heated attached garage. 3 additional garages for storage. Step outside to a beautiful, private backyard, perfect for relaxation and entertaining. This move-in ready home is waiting for you—don't miss out!