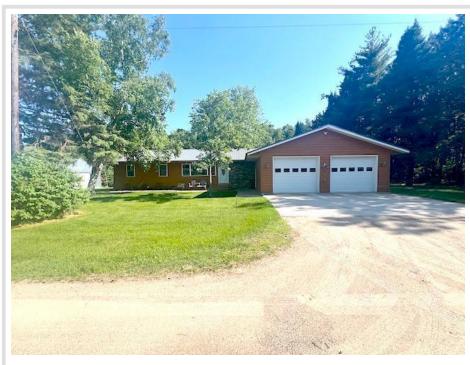

MLS 6744295 Residential

\$325,000

1,884 sq ft

4 bedrooms

3 baths

43808 359th Street Ottertail MN 56571

Status: Pending

## **Description:**

Nestled in a quiet setting is this stunning property boasting a durable metal roof, cement board siding, and impressive curb appeal. Inside, you'll find 4 bedrooms and 2.5 bathrooms, including a luxurious primary bedroom/bathroom with a walk-in tile shower. Enjoy the convenience of two laundry hook-up options and a heated attached garage. 3 additional garages for storage. Step outside to a beautiful, private backyard, perfect for relaxation and entertaining. This move-in ready home is waiting for you—don't miss out!

## **Additional Details:**

Year Built 1969
Lot Acres 0.52
Lot Dimensions 150x150

Garage Stalls 2
School District 549
Taxes \$908
Taxes with Assessments \$908
Tax Year 2025