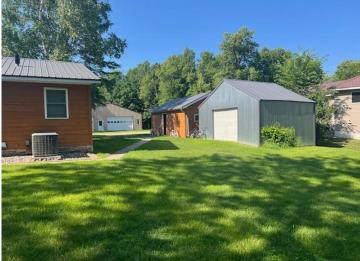

## **Description:**

Nestled in a quiet setting is this stunning property boasting a durable metal roof, cement board siding, and impressive curb appeal. Inside, you'll find 4 bedrooms and 2.5 bathrooms, including a luxurious primary bedroom/bathroom with a walk-in tile shower. Enjoy the convenience of two laundry hook-up options and a heated attached garage. 3 additional garages for storage. Step outside to a beautiful, private backyard, perfect for relaxation and entertaining. This move-in ready home is waiting for you—don't miss out!

## **Additional Details:**

Year Built 1969
Lot Acres 0.52
Lot Dimensions 150x150

Garage Stalls 2
School District 549
Taxes \$908
Taxes with Assessments \$908
Tax Year 2025