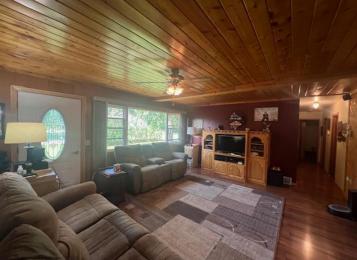

## **Description:**

Nestled in a quiet setting is this stunning property boasting a durable metal roof, cement board siding, and impressive curb appeal. Inside, you'll find 4 bedrooms and 2.5 bathrooms, including a luxurious primary bedroom/bathroom with a walk-in tile shower. Enjoy the convenience of two laundry hook-up options and a heated attached garage. 3 additional garages for storage. Step outside to a beautiful, private backyard, perfect for relaxation and entertaining. This move-in ready home is waiting for you—don't miss out!