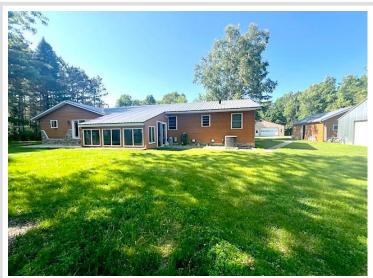

## **Description:**

Nestled in a quiet setting is this stunning property boasting a durable metal roof, cement board siding, and impressive curb appeal. Inside, you'll find 4 bedrooms and 2.5 bathrooms, including a luxurious primary bedroom/bathroom with a walk-in tile shower. Enjoy the convenience of two laundry hook-up options and a heated attached garage. 3 additional garages for storage. Step outside to a beautiful, private backyard, perfect for relaxation and entertaining. This move-in ready home is waiting for you—don't miss out!

## **Additional Details:**

Year Built 1969
Lot Acres 0.52
Lot Dimensions 150x150

Garage Stalls 2
School District 549
Taxes \$908
Taxes with Assessments \$908
Tax Year 2025