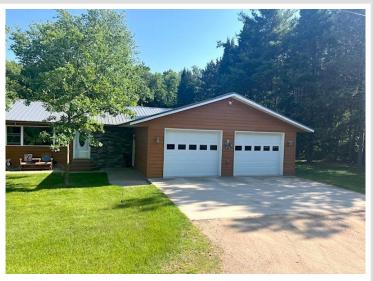

## **Description:**

Nestled in a quiet setting is this stunning property boasting a durable metal roof, cement board siding, and impressive curb appeal. Inside, you'll find 4 bedrooms and 2.5 bathrooms, including a luxurious primary bedroom/bathroom with a walk-in tile shower. Enjoy the convenience of two laundry hook-up options and a heated attached garage. 3 additional garages for storage. Step outside to a beautiful, private backyard, perfect for relaxation and entertaining. This move-in ready home is waiting for you—don't miss out!

## **Additional Details:**

Year Built 1969
Lot Acres 0.52
Lot Dimensions 150x150

Garage Stalls 2
School District 549
Taxes \$908
Taxes with Assessments \$908
Tax Year 2025