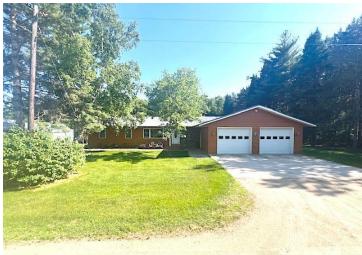

## **Description:**

Nestled in a quiet setting is this stunning property boasting a durable metal roof, cement board siding, and impressive curb appeal. Inside, you'll find 4 bedrooms and 2.5 bathrooms, including a luxurious primary bedroom/bathroom with a walk-in tile shower. Enjoy the convenience of two laundry hook-up options and a heated attached garage. 3 additional garages for storage. Step outside to a beautiful, private backyard, perfect for relaxation and entertaining. This move-in ready home is waiting for you—don't miss out!

## **Additional Details:**

Year Built 1969
Lot Acres 0.52
Lot Dimensions 150x150

Garage Stalls 2
School District 549
Taxes \$908
Taxes with Assessments \$908
Tax Year 2025