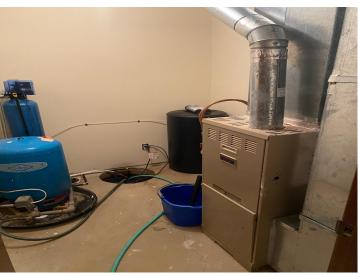

## **Additional Features:**

Basement: Block, Egress Window(s), Finished, Full, Walkout Fuel: Electric, Propane Garage: 2 Heat: Forced Air Sewer: Septic System Compliant - Yes Water: Drilled Air Conditioning: Central Air