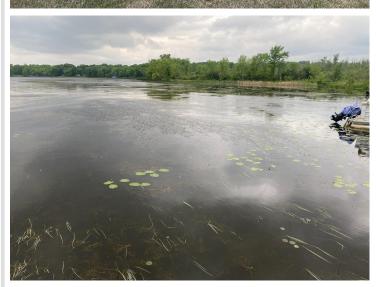

## **Description:**

Looking for a home you can share with the whole group? Newer construction home on Hanging Kettle Lake! 5 bedrooms total with a great owner's suite on the main level. Two updated bathrooms. Vaulted ceiling on main floor with covered deck boasting west facing lake views. Need room for hanging out? Large family room in lower level walks out to yard and waterfront. 97 feet of waterfront is ready for your activities. Newer composite dock stays. Need room for vehicles or storage? Oversized two car garage is sure to suit your needs. Just a few miles south of Aitkin, this retreat on a quiet road will give the rest and relaxation that you need.