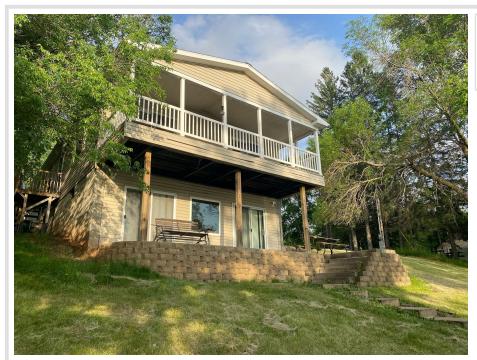

## **Description:**

Looking for a home you can share with the whole group? Newer construction home on Hanging Kettle Lake! 5 bedrooms total with a great owner's suite on the main level. Two updated bathrooms. Vaulted ceiling on main floor with covered deck boasting west facing lake views. Need room for hanging out? Large family room in lower level walks out to yard and waterfront. 97 feet of waterfront is ready for your activities. Newer composite dock stays. Need room for vehicles or storage? Oversized two car garage is sure to suit your needs. Just a few miles south of Aitkin, this retreat on a quiet road will give the rest and relaxation that you need.

## **Additional Details:**

Year Built 2002 Lot Acres 0.53

Lot Dimensions 100x237x97x231

Garage Stalls 2
School District 8001
Taxes \$2,248
Taxes with Assessments \$2,248
Tax Year 2025