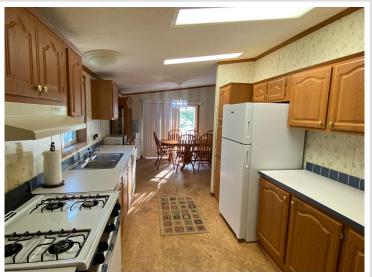

## **Description:**

Looking for a home you can share with the whole group? Newer construction home on Hanging Kettle Lake! 5 bedrooms total with a great owner's suite on the main level. Two updated bathrooms. Vaulted ceiling on main floor with covered deck boasting west facing lake views. Need room for hanging out? Large family room in lower level walks out to yard and waterfront. 97 feet of waterfront is ready for your activities. Newer composite dock stays. Need room for vehicles or storage? Oversized two car garage is sure to suit your needs. Just a few miles south of Aitkin, this retreat on a quiet road will give the rest and relaxation that you need.