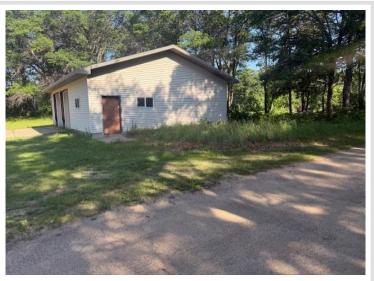

## **Description:**

Versatile 30x40 Garage on 1.31 Acres – Zoned Commercial with Residential Use

Discover the potential of this unique 1.31-acre property featuring a solid 30x40 garage with a new roof installed last year. Zoned commercial and currently residential use, this flexible space offers a wide range of possibilities.

## **Additional Details:**

Year Built 1994 Lot Acres 1.31

Lot Dimensions 174x325x174x325

Garage Stalls 2 School District 181

Listed By:

eEdina Read 6,0nc.

Taffinity Real Estate Inc. participates In the Regional Multiple Listing Service of Minnesota, Inc Broker Reciprocity (sm) program, allowing Additions ច្រែចម្រោះ oker's listings on our website. All properties are Füllige ស្រាប់ ស្រាប់ អាស្រាប់ អ