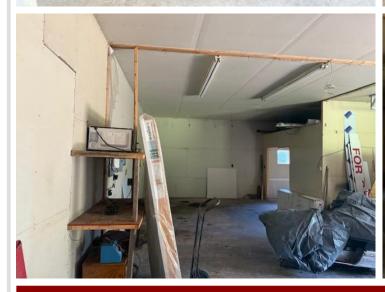

## **Description:**

Versatile 30x40 Garage on 1.31 Acres – Zoned Commercial with Residential Use

Discover the potential of this unique 1.31-acre property featuring a solid 30x40 garage with a new roof installed last year. Zoned commercial and currently residential use, this flexible space offers a wide range of possibilities.

Located in Unorganized Territory, this property provides fewer restrictions and more freedom to develop. Whether you're looking to:

Convert the garage into a studio apartment or cozy tiny home

Use the space for storage while building your dream home or business

Start a home-based business, workshop, or creative studio

...this property offers the ideal foundation.

With its generous lot size, updated roof, and flexible zoning, this is a rare opportunity to create something truly your own.