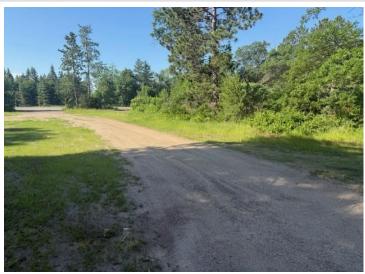

## **Description:**

Versatile 30x40 Garage on 1.31 Acres – Zoned Commercial with Residential Use

Discover the potential of this unique 1.31-acre property featuring a solid 30x40 garage with a new roof installed last year. Zoned commercial and currently residential use, this flexible space offers a wide range of possibilities.

## **Additional Details:**

Year Built 1994 Lot Acres 1.31

Lot Dimensions 174x325x174x325

Garage Stalls 2 School District 181

Listed By:

eEdina Read 6,0nc.

Taffinity Real Estate Inc. participates In the Regional Multiple Listing Service of Minnesota, Inc Broker Reciprocity (sm) program, allowing Additions ច្រែចម្រោះ oker's listings on our website. All properties are Füllige ស្រាប់ ស្រាប់ អាស្រាប់ អ