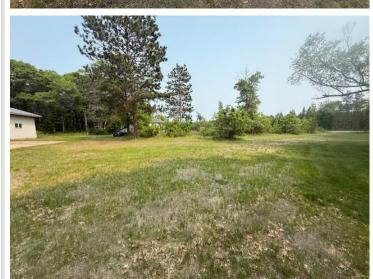

## **Description:**

Versatile 30x40 Garage on 1.31 Acres – Zoned Commercial with Residential Use

Discover the potential of this unique 1.31-acre property featuring a solid 30x40 garage with a new roof installed last year. Zoned commercial and currently residential use, this flexible space offers a wide range of possibilities.

## **Additional Details:**

Year Built 1994 Lot Acres 1.31

Lot Dimensions 174x325x174x325

Garage Stalls 2 School District 181

Listed By:

eEdina Read 6,0nc.

Taffinity Real Estate Inc. participates In the Regional Multiple Listing Service of Minnesota, Inc Broker Reciprocity (sm) program, allowing Additions ច្រែចម្រោះ oker's listings on our website. All properties are Füllige ស្រាប់ ស្រាប់ អាស្រាប់ អ