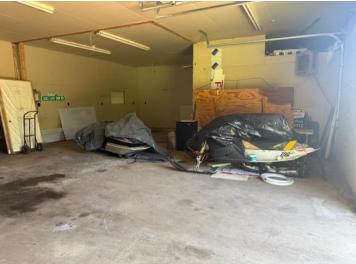

## **Description:**

Versatile 30x40 Garage on 1.31 Acres – Zoned Commercial with Residential Use

Discover the potential of this unique 1.31-acre property featuring a solid 30x40 garage with a new roof installed last year. Zoned commercial and currently residential use, this flexible space offers a wide range of possibilities.

Located in Unorganized Territory, this property provides fewer restrictions and more freedom to develop. Whether you're looking to:

Convert the garage into a studio apartment or cozy tiny home

Use the space for storage while building your dream home or business

Start a home-based business, workshop, or creative studio

...this property offers the ideal foundation.

With its generous lot size, updated roof, and flexible zoning, this is a rare opportunity to create something truly your own.