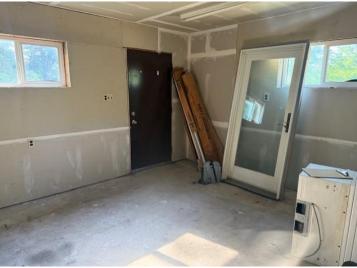

## **Description:**

Versatile 30x40 Garage on 1.31 Acres – Zoned Commercial with Residential Use

Discover the potential of this unique 1.31-acre property featuring a solid 30x40 garage with a new roof installed last year. Zoned commercial and currently residential use, this flexible space offers a wide range of possibilities.

Located in Unorganized Territory, this property provides fewer restrictions and more freedom to develop. Whether you're looking to:

Convert the garage into a studio apartment or cozy tiny home

Use the space for storage while building your dream home or business

Start a home-based business, workshop, or creative studio

...this property offers the ideal foundation.

With its generous lot size, updated roof, and flexible zoning, this is a rare opportunity to create something truly your own.