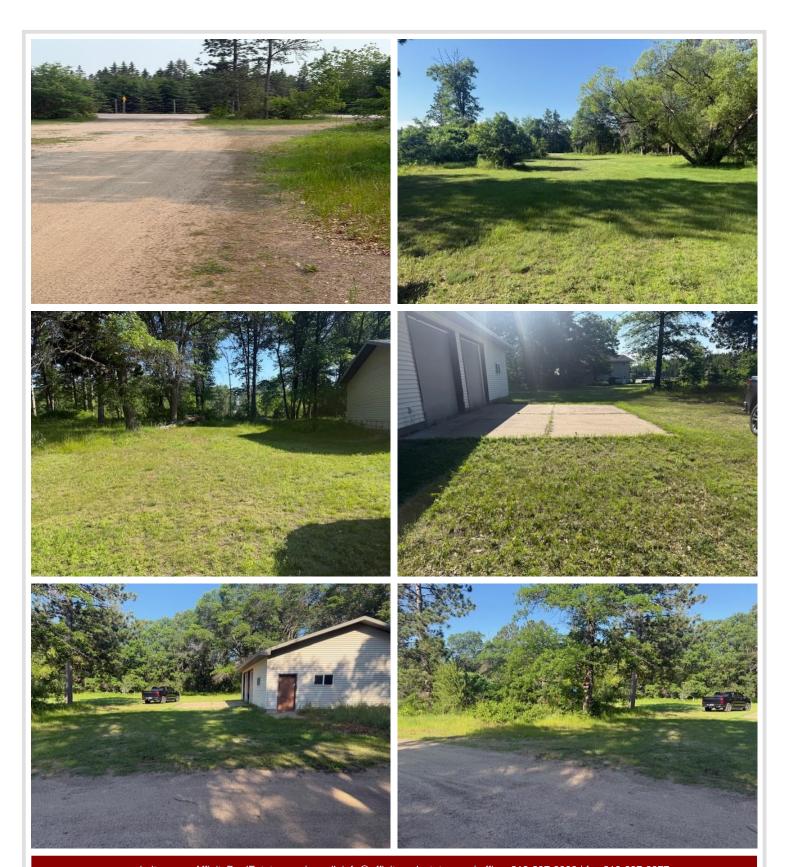

## **Description:**

Versatile 30x40 Garage on 1.31 Acres – Zoned Commercial with Residential Use

Discover the potential of this unique 1.31-acre property featuring a solid 30x40 garage with a new roof installed last year. Zoned commercial and currently residential use, this flexible space offers a wide range of possibilities.

## **Additional Details:**

Year Built 1994 Lot Acres 1.31

Lot Dimensions 174x325x174x325

Garage Stalls 2 School District 181

Listed By:

eEdina Read 6,0nc.

Taffinity Real Estate Inc. participates In the Regional Multiple Listing Service of Minnesota, Inc Broker Reciprocity (sm) program, allowing Additions ច្រែចម្រោះ oker's listings on our website. All properties are Füllige ស្រាប់ ស្រាប់ អាស្រាប់ អ