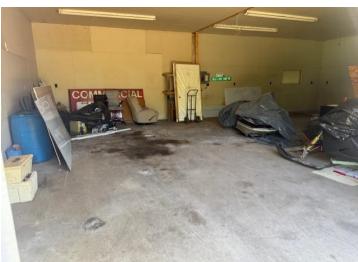

## **Description:**

Versatile 30x40 Garage on 1.31 Acres – Zoned Commercial with Residential Use

Discover the potential of this unique 1.31-acre property featuring a solid 30x40 garage with a new roof installed last year. Zoned commercial and currently residential use, this flexible space offers a wide range of possibilities.

Located in Unorganized Territory, this property provides fewer restrictions and more freedom to develop. Whether you're looking to:

Convert the garage into a studio apartment or cozy tiny home

Use the space for storage while building your dream home or business

Start a home-based business, workshop, or creative studio

...this property offers the ideal foundation.

With its generous lot size, updated roof, and flexible zoning, this is a rare opportunity to create something truly your own.