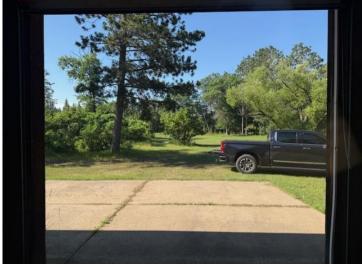

## **Description:**

Versatile 30x40 Garage on 1.31 Acres – Zoned Commercial with Residential Use

Discover the potential of this unique 1.31-acre property featuring a solid 30x40 garage with a new roof installed last year. Zoned commercial and currently residential use, this flexible space offers a wide range of possibilities.

Located in Unorganized Territory, this property provides fewer restrictions and more freedom to develop. Whether you're looking to:

Convert the garage into a studio apartment or cozy tiny home

Use the space for storage while building your dream home or business