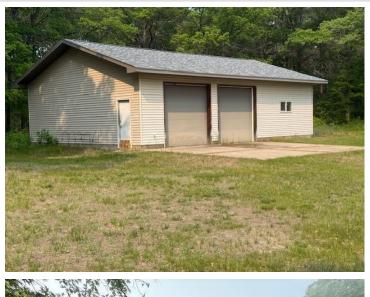

## **Description:**

Versatile 30x40 Garage on 1.31 Acres – Zoned Commercial with Residential Use

Discover the potential of this unique 1.31-acre property featuring a solid 30x40 garage with a new roof installed last year. Zoned commercial and currently residential use, this flexible space offers a wide range of possibilities.

## **Additional Details:**

Year Built 1994 Lot Acres 1.31

Lot Dimensions 174x325x174x325

Garage Stalls 2 School District 181

Listed By:

eEdina Read 6,0nc.

Taffinity Real Estate Inc. participates In the Regional Multiple Listing Service of Minnesota, Inc Broker Reciprocity (sm) program, allowing Additions ច្រែចម្រោះ oker's listings on our website. All properties are Füllige ស្រាប់ ស្រាប់ អាស្រាប់ អ