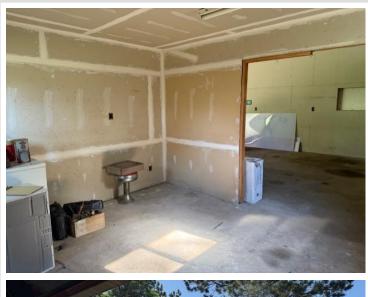

## **Description:**

Versatile 30x40 Garage on 1.31 Acres – Zoned Commercial with Residential Use

Discover the potential of this unique 1.31-acre property featuring a solid 30x40 garage with a new roof installed last year. Zoned commercial and currently residential use, this flexible space offers a wide range of possibilities.

Start a home-based business, workshop, or creative studio

...this property offers the ideal foundation.

With its generous lot size, updated roof, and flexible zoning, this is a rare opportunity to create something truly your own.