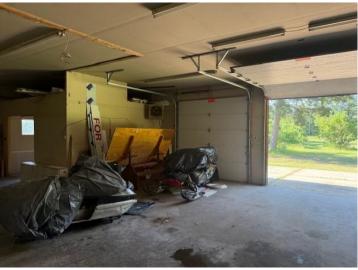

## **Description:**

Versatile 30x40 Garage on 1.31 Acres – Zoned Commercial with Residential Use

Discover the potential of this unique 1.31-acre property featuring a solid 30x40 garage with a new roof installed last year. Zoned commercial and currently residential use, this flexible space offers a wide range of possibilities.

Located in Unorganized Territory, this property provides fewer restrictions and more freedom to develop. Whether you're looking to:

Convert the garage into a studio apartment or cozy tiny home

Use the space for storage while building your dream home or business

Start a home-based business, workshop, or creative studio

...this property offers the ideal foundation.

With its generous lot size, updated roof, and flexible zoning, this is a rare opportunity to create something truly your own.