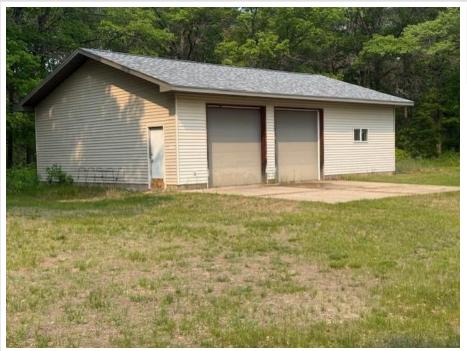

## **Description:**

Versatile 30x40 Garage on 1.31 Acres – Zoned Commercial with Residential Use

Discover the potential of this unique 1.31-acre property featuring a solid 30x40 garage with a new roof installed last year. Zoned commercial and currently residential use, this flexible space offers a wide range of possibilities.

## **Additional Details:**

Year Built 1994 Lot Acres 1.31

Lot Dimensions 174x325x174x325

Garage Stalls 2 School District 181

Listed By:

eEdina Read 6,0nc.

Taffinity Real Estate Inc. participates In the Regional Multiple Listing Service of Minnesota, Inc Broker Reciprocity (sm) program, allowing Additions ច្រែចម្រោះ oker's listings on our website. All properties are Füllige ស្រាប់ ស្រាប់ អាស្រាប់ អ