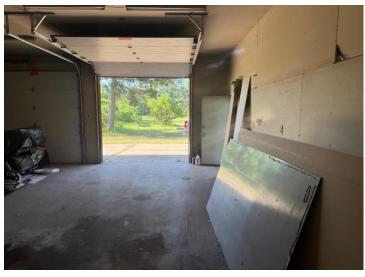

## **Description:**

Versatile 30x40 Garage on 1.31 Acres – Zoned Commercial with Residential Use

Discover the potential of this unique 1.31-acre property featuring a solid 30x40 garage with a new roof installed last year. Zoned commercial and currently residential use, this flexible space offers a wide range of possibilities.

Located in Unorganized Territory, this property provides fewer restrictions and more freedom to develop. Whether you're looking to:

Convert the garage into a studio apartment or cozy tiny home

Use the space for storage while building your dream home or business

Start a home-based business, workshop, or creative studio

...this property offers the ideal foundation.

With its generous lot size, updated roof, and flexible zoning, this is a rare opportunity to create something truly your own.