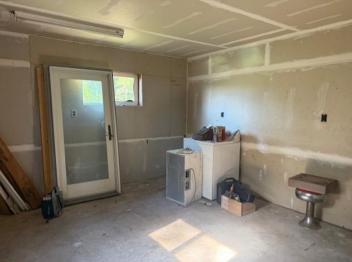

## **Description:**

Versatile 30x40 Garage on 1.31 Acres – Zoned Commercial with Residential Use

Discover the potential of this unique 1.31-acre property featuring a solid 30x40 garage with a new roof installed last year. Zoned commercial and currently residential use, this flexible space offers a wide range of possibilities.

Located in Unorganized Territory, this property provides fewer restrictions and more freedom to develop. Whether you're looking to:

Convert the garage into a studio apartment or cozy tiny home

Use the space for storage while building your dream home or business

Start a home-based business, workshop, or creative studio

...this property offers the ideal foundation.

With its generous lot size, updated roof, and flexible zoning, this is a rare opportunity to create something truly your own.