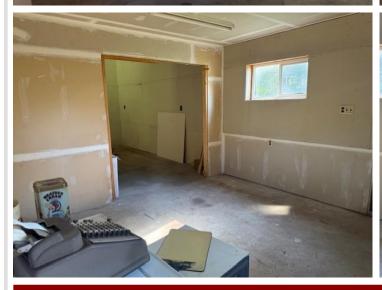

## **Description:**

Versatile 30x40 Garage on 1.31 Acres – Zoned Commercial with Residential Use

Discover the potential of this unique 1.31-acre property featuring a solid 30x40 garage with a new roof installed last year. Zoned commercial and currently residential use, this flexible space offers a wide range of possibilities.

Located in Unorganized Territory, this property provides fewer restrictions and more freedom to develop. Whether you're looking to:

Convert the garage into a studio apartment or cozy tiny home

Use the space for storage while building your dream home or business

Start a home-based business, workshop, or creative studio

...this property offers the ideal foundation.

With its generous lot size, updated roof, and flexible zoning, this is a rare opportunity to create something truly your own.