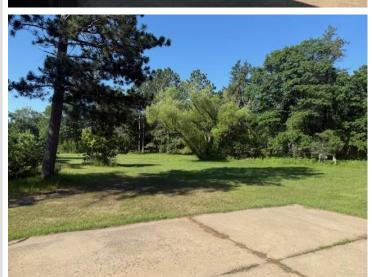

## **Description:**

Versatile 30x40 Garage on 1.31 Acres – Zoned Commercial with Residential Use

Discover the potential of this unique 1.31-acre property featuring a solid 30x40 garage with a new roof installed last year. Zoned commercial and currently residential use, this flexible space offers a wide range of possibilities.

Located in Unorganized Territory, this property provides fewer restrictions and more freedom to develop. Whether you're looking to:

Convert the garage into a studio apartment or cozy tiny home

Use the space for storage while building your dream home or business

Start a home-based business, workshop, or creative studio

...this property offers the ideal foundation.

With its generous lot size, updated roof, and flexible zoning, this is a rare opportunity to create something truly your own.

## **Additional Details:**

Year Built 1994 Lot Acres 1.31

Lot Dimensions 174x325x174x325

Garage Stalls 2 School District 181

Listed By:

eEdina Read 6,0nc.

Taffinity Real Estate Inc. participates In the Regional Multiple Listing Service of Minnesota, Inc Broker Reciprocity (sm) program, allowing Additions ច្រែចម្រោះ oker's listings on our website. All properties are Füllige ស្រាប់ ស្រាប់ អាស្រាប់ អ