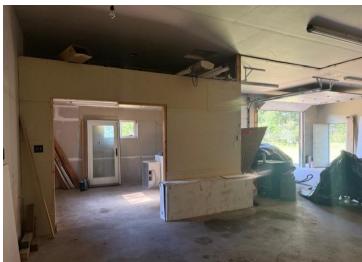

## **Description:**

Versatile 30x40 Garage on 1.31 Acres – Zoned Commercial with Residential Use

Discover the potential of this unique 1.31-acre property featuring a solid 30x40 garage with a new roof installed last year. Zoned commercial and currently residential use, this flexible space offers a wide range of possibilities.

Located in Unorganized Territory, this property provides fewer restrictions and more freedom to develop. Whether you're looking to:

Convert the garage into a studio apartment or cozy tiny home

Use the space for storage while building your dream home or business

Start a home-based business, workshop, or creative studio

...this property offers the ideal foundation.

With its generous lot size, updated roof, and flexible zoning, this is a rare opportunity to create something truly your own.