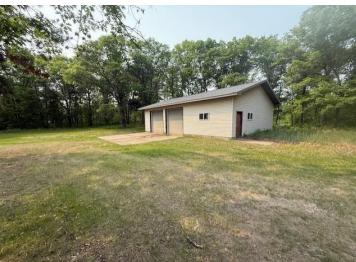

## **Description:**

Versatile 30x40 Garage on 1.31 Acres – Zoned Commercial with Residential Use

Discover the potential of this unique 1.31-acre property featuring a solid 30x40 garage with a new roof installed last year. Zoned commercial and currently residential use, this flexible space offers a wide range of possibilities.

## **Additional Details:**

Year Built 1994 Lot Acres 1.31

Lot Dimensions 174x325x174x325

Garage Stalls 2 School District 181

Listed By:

eEdina Read 6,0nc.

Taffinity Real Estate Inc. participates In the Regional Multiple Listing Service of Minnesota, Inc Broker Reciprocity (sm) program, allowing Additions ច្រែចម្រោះ oker's listings on our website. All properties are Füllige ស្រាប់ ស្រាប់ អាស្រាប់ អ