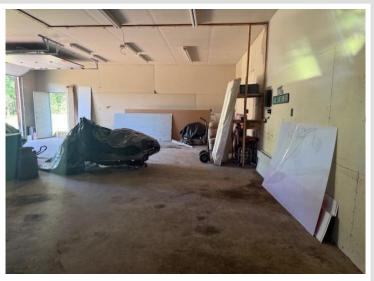

## **Description:**

Versatile 30x40 Garage on 1.31 Acres – Zoned Commercial with Residential Use

Discover the potential of this unique 1.31-acre property featuring a solid 30x40 garage with a new roof installed last year. Zoned commercial and currently residential use, this flexible space offers a wide range of possibilities.

Located in Unorganized Territory, this property provides fewer restrictions and more freedom to develop. Whether you're looking to:

Convert the garage into a studio apartment or cozy tiny home

Use the space for storage while building your dream home or business

Start a home-based business, workshop, or creative studio

...this property offers the ideal foundation.

With its generous lot size, updated roof, and flexible zoning, this is a rare opportunity to create something truly your own.