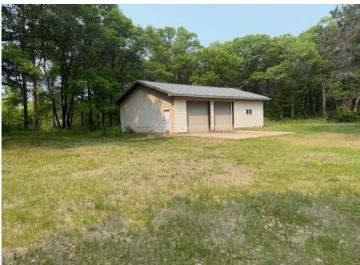

## **Description:**

Versatile 30x40 Garage on 1.31 Acres – Zoned Commercial with Residential Use

Discover the potential of this unique 1.31-acre property featuring a solid 30x40 garage with a new roof installed last year. Zoned commercial and currently residential use, this flexible space offers a wide range of possibilities.

## **Additional Details:**

Year Built 1994 Lot Acres 1.31

Lot Dimensions 174x325x174x325

Garage Stalls 2 School District 181

Listed By:

eEdina Read 6,0nc.

Taffinity Real Estate Inc. participates In the Regional Multiple Listing Service of Minnesota, Inc Broker Reciprocity (sm) program, allowing Additions ច្រែចម្រោះ oker's listings on our website. All properties are Füllige ស្រាប់ ស្រាប់ អាស្រាប់ អ