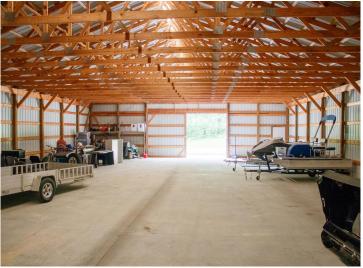

## **Description:**

Tucked just off Highway 371 just south of Hackensack, this 50x80 storage shed sits on a spacious 3.96 acre lot with all new concrete poured inside. There is plenty of room to spread out and store your toys, tools, or equipment. The building features large double sliding garage doors for easy access, plus a convenient service door. Whether you are looking for a place to keep your gear or dreaming up future plans, this property offers space, privacy, and potential.