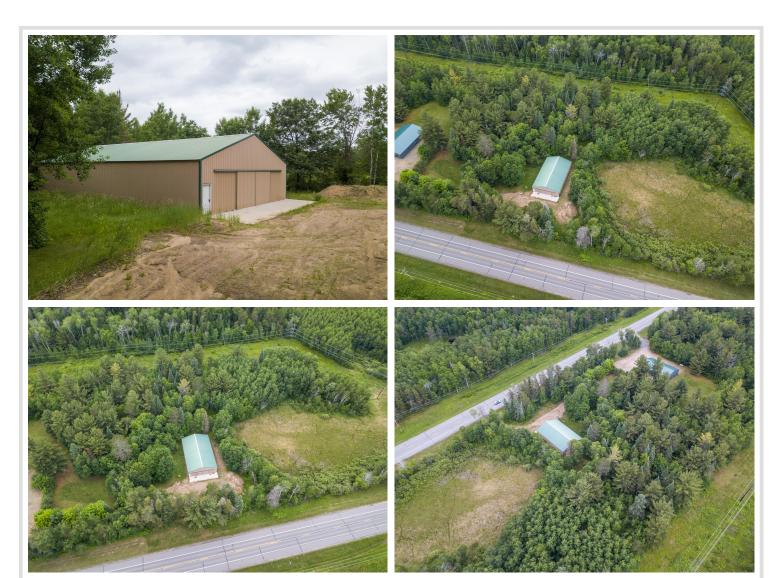

## **Description:**

Tucked just off Highway 371 just south of Hackensack, this 50x80 storage shed sits on a spacious 3.96 acre lot with all new concrete poured inside. There is plenty of room to spread out and store your toys, tools, or equipment. The building features large double sliding garage doors for easy access, plus a convenient service door. Whether you are looking for a place to keep your gear or dreaming up future plans, this property offers space, privacy, and potential.

## **Additional Details:**

Lot Acres 3.96

Lot Dimensions 418x485x422x484

School District 2174 Taxes \$396 Taxes with Assessments \$396 Tax Year 2024

## **Driving Directions:**

Off of Highway 371 to sign.

Listed By: Coldwell Banker Realty

Affinity Real Estate Inc. participates in the Regional Multiple Listing Service of Minnesota, Inc Broker Reciprocity (sm) program, allowing us to display other broker's listings on our website. All properties are subject to prior sale, change or withdrawal.