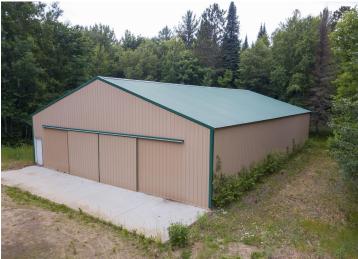

## **Description:**

Tucked just off Highway 371 just south of Hackensack, this 50x80 storage shed sits on a spacious 3.96 acre lot with all new concrete poured inside. There is plenty of room to spread out and store your toys, tools, or equipment. The building features large double sliding garage doors for easy access, plus a convenient service door. Whether you are looking for a place to keep your gear or dreaming up future plans, this property offers space, privacy, and potential.