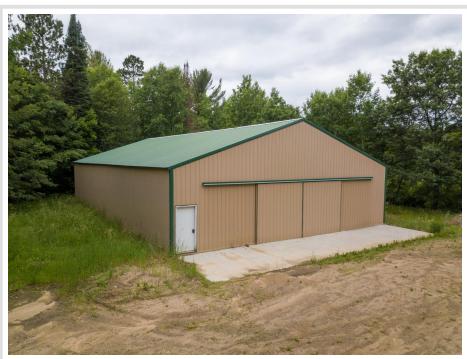

## **Description:**

Tucked just off Highway 371 just south of Hackensack, this 50x80 storage shed sits on a spacious 3.96 acre lot with all new concrete poured inside. There is plenty of room to spread out and store your toys, tools, or equipment. The building features large double sliding garage doors for easy access, plus a convenient service door. Whether you are looking for a place to keep your gear or dreaming up future plans, this property offers space, privacy, and potential.