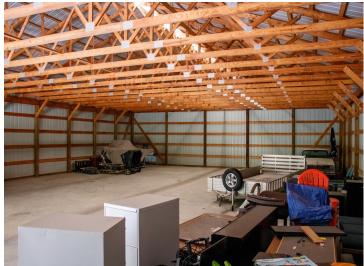

## **Description:**

Tucked just off Highway 371 just south of Hackensack, this 50x80 storage shed sits on a spacious 3.96 acre lot with all new concrete poured inside. There is plenty of room to spread out and store your toys, tools, or equipment. The building features large double sliding garage doors for easy access, plus a convenient service door. Whether you are looking for a place to keep your gear or dreaming up future plans, this property offers space, privacy, and potential.