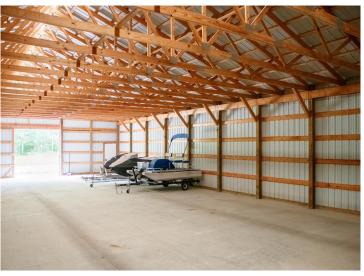

## **Description:**

Tucked just off Highway 371 just south of Hackensack, this 50x80 storage shed sits on a spacious 3.96 acre lot with all new concrete poured inside. There is plenty of room to spread out and store your toys, tools, or equipment. The building features large double sliding garage doors for easy access, plus a convenient service door. Whether you are looking for a place to keep your gear or dreaming up future plans, this property offers space, privacy, and potential.