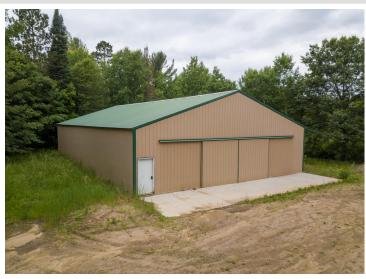

## **Description:**

Tucked just off Highway 371 just south of Hackensack, this 50x80 storage shed sits on a spacious 3.96 acre lot with all new concrete poured inside. There is plenty of room to spread out and store your toys, tools, or equipment. The building features large double sliding garage doors for easy access, plus a convenient service door. Whether you are looking for a place to keep your gear or dreaming up future plans, this property offers space, privacy, and potential.