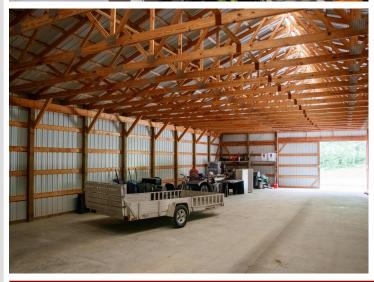

## **Description:**

Tucked just off Highway 371 just south of Hackensack, this 50x80 storage shed sits on a spacious 3.96 acre lot with all new concrete poured inside. There is plenty of room to spread out and store your toys, tools, or equipment. The building features large double sliding garage doors for easy access, plus a convenient service door. Whether you are looking for a place to keep your gear or dreaming up future plans, this property offers space, privacy, and potential.