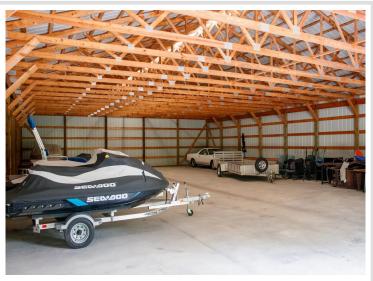

## **Description:**

Tucked just off Highway 371 just south of Hackensack, this 50x80 storage shed sits on a spacious 3.96 acre lot with all new concrete poured inside. There is plenty of room to spread out and store your toys, tools, or equipment. The building features large double sliding garage doors for easy access, plus a convenient service door. Whether you are looking for a place to keep your gear or dreaming up future plans, this property offers space, privacy, and potential.