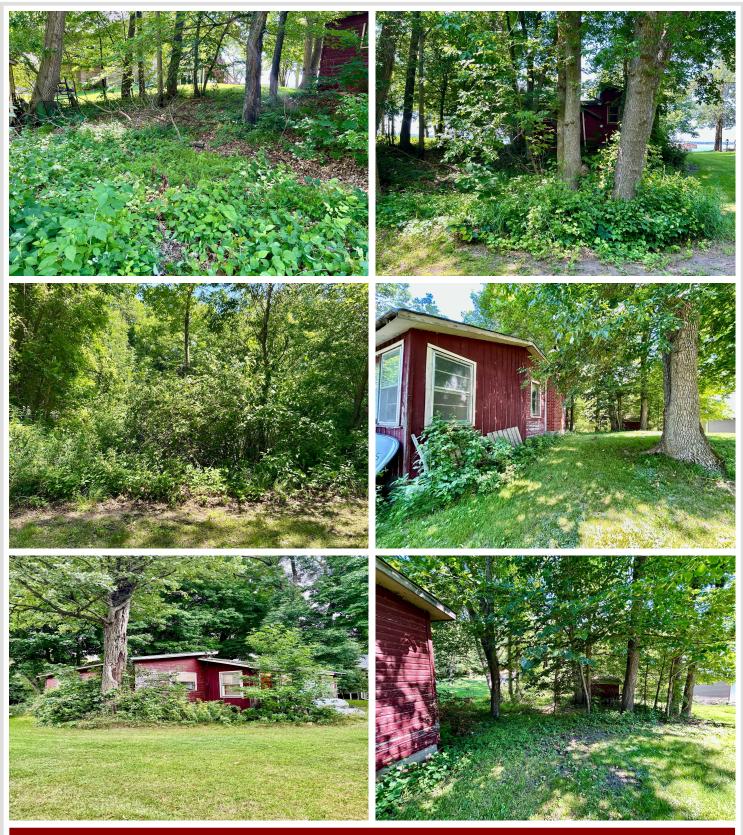

## **Description:**

Big Pine Lake Front Retreat !

Step back in time with this nostalgic lake cabin nestled on a level, tree-lined, 75 foot lot on the north shores of Big Pine lake. The hard bottom, sandy beach is perfect for swimming, wading and enjoying long summer nights. Mature trees provide shade and seclusion with added privacy from the back road. Whether you choose to restore the classic cabin or build new, the value is truly in the lot - a rare, prime setting with easy access to the water and unforgettable lake views. Bring your vision and make this your memorable legacy lake escape like the sellers did.