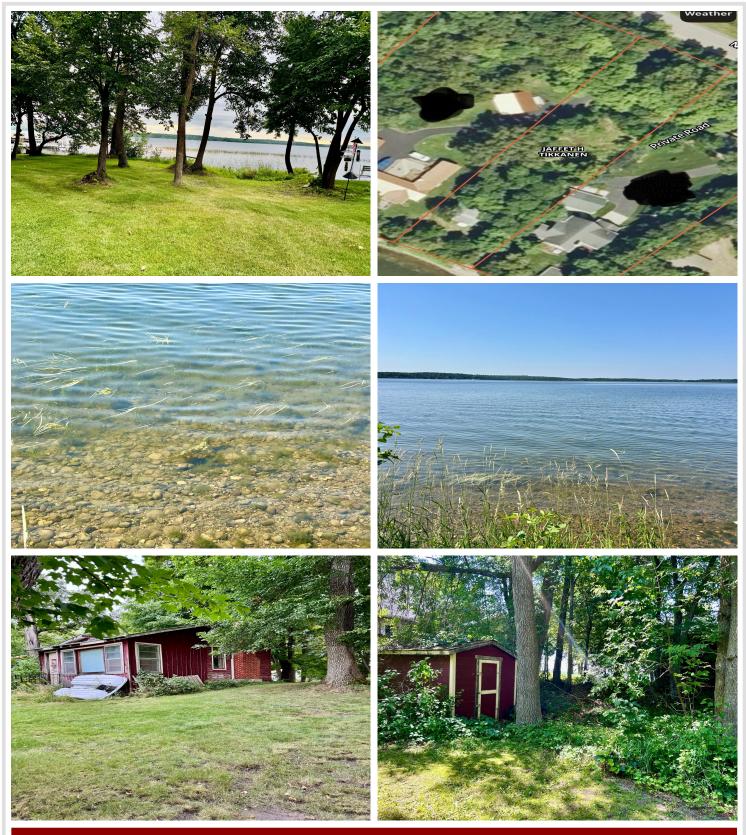

## **Description:**

Big Pine Lake Front Retreat !

Step back in time with this nostalgic lake cabin nestled on a level, tree-lined, 75 foot lot on the north shores of Big Pine lake. The hard bottom, sandy beach is perfect for swimming, wading and enjoying long summer nights. Mature trees provide shade and seclusion with added privacy from the back road. Whether you choose to restore the classic cabin or build new, the value is truly in the lot - a rare, prime setting with easy access to the water and unforgettable lake views. Bring your vision and make this your memorable legacy lake escape like the sellers did.