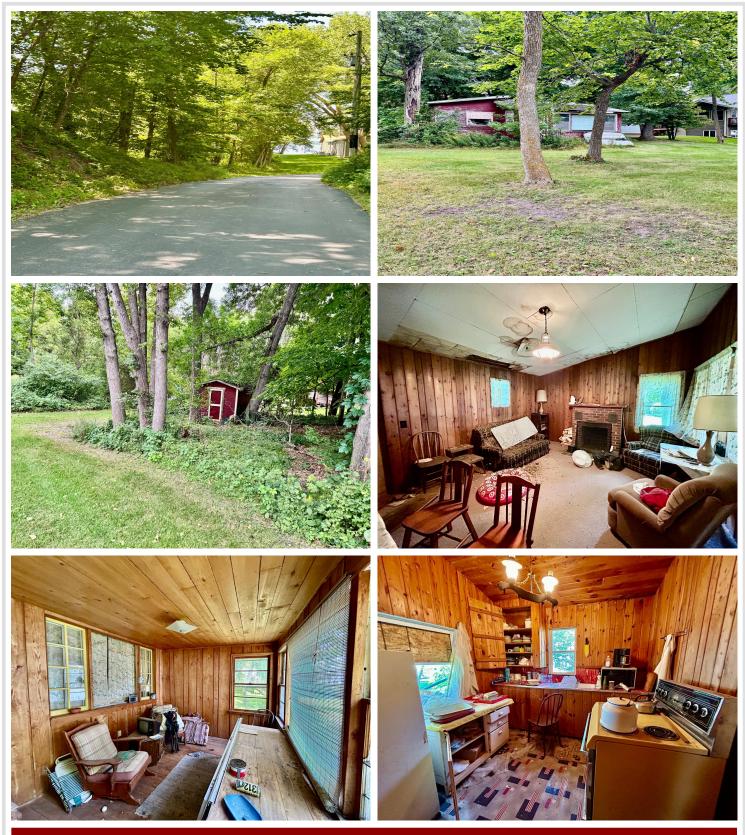

## **Description:**

Big Pine Lake Front Retreat !

Step back in time with this nostalgic lake cabin nestled on a level, tree-lined, 75 foot lot on the north shores of Big Pine lake. The hard bottom, sandy beach is perfect for swimming, wading and enjoying long summer nights. Mature trees provide shade and seclusion with added privacy from the back road. Whether you choose to restore the classic cabin or build new, the value is truly in the lot - a rare, prime setting with easy access to the water and unforgettable lake views. Bring your vision and make this your memorable legacy lake escape like the sellers did.