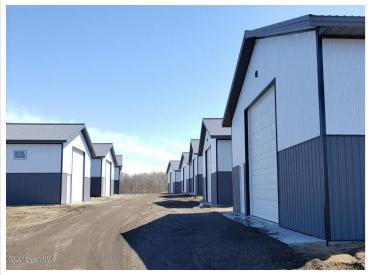

## **Description:**

30' X 40' -14' STORAGE UNIT IN PRIME LOCATION. Situated on an island for an added layer of security, these units consist of top grade materials & superior construction: Factory engineered truss rafters, 4' oc, 42/4/6 loading, 4/12 pitch. Colored G-100 tensile strength steel. Bracing installed to maximize wind loading design. 16'x14' 2" energy saver overhead door. Steel wainscot around building. Concrete slab, w footings & 4' apron. Electrical panel included. Owners have exclusive access to wash bay & private club house - equipped w 2 baths, kitchenette, lounge seating, high top tables, 2 tv's, gas fireplace, deck & crows nest gathering space. \$600 annual association fee includes use of club house, wash bay, snow removal & moving. See attached document for all building specs. UNIT #17