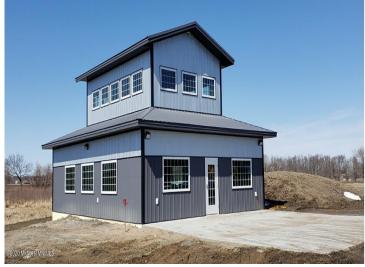

## **Description:**

30' X 40' -14' STORAGE UNIT IN PRIME LOCATION. Situated on an island for an added layer of security, these units consist of top grade materials & superior construction: Factory engineered truss rafters, 4' oc, 42/4/6 loading, 4/12 pitch. Colored G-100 tensile strength steel. Bracing installed to maximize wind loading design. 16'x14' 2" energy saver overhead door. Steel wainscot around building. Concrete slab, w footings & 4' apron. Electrical panel included. Owners have exclusive access to wash bay & private club house - equipped w 2 baths, kitchenette, lounge seating, high top tables, 2 tv's, gas fireplace, deck & crows nest gathering space. \$600 annual association fee includes use of club house, wash bay, snow removal & moving. See attached document for all building specs. UNIT #17