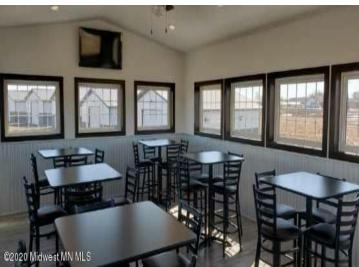

## **Description:**

30' X 40' -14' STORAGE UNIT IN PRIME LOCATION. Situated on an island for an added layer of security, these units consist of top grade materials & superior construction: Factory engineered truss rafters, 4' oc, 42/4/6 loading, 4/12 pitch. Colored G-100 tensile strength steel. Bracing installed to maximize wind loading design. 16'x14' 2" energy saver overhead door. Steel wainscot around building. Concrete slab, w footings & 4' apron. Electrical panel included. Owners have exclusive access to wash bay & private club house - equipped w 2 baths, kitchenette, lounge seating, high top tables, 2 tv's, gas fireplace, deck & crows nest gathering space. \$600 annual association fee includes use of club house, wash bay, snow removal & moving. See attached document for all building specs. UNIT #17