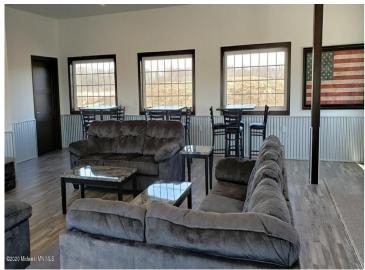

## **Description:**

30' X 40' -14' STORAGE UNIT IN PRIME LOCATION. Situated on an island for an added layer of security, these units consist of top grade materials & superior construction: Factory engineered truss rafters, 4' oc, 42/4/6 loading, 4/12 pitch. Colored G-100 tensile strength steel. Bracing installed to maximize wind loading design. 16'x14' 2" energy saver overhead door. Steel wainscot around building. Concrete slab, w footings & 4' apron. Electrical panel included. Owners have exclusive access to wash bay & private club house - equipped w 2 baths, kitchenette, lounge seating, high top tables, 2 tv's, gas fireplace, deck & crows nest gathering space. \$600 annual association fee includes use of club house, wash bay, snow removal & moving. See attached document for all building specs. UNIT #17