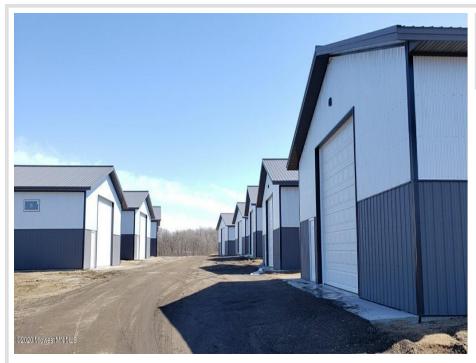

## **Description:**

30' X 40' -14' STORAGE UNIT IN PRIME LOCATION. Situated on an island for an added layer of security, these units consist of top grade materials & superior construction: Factory engineered truss rafters, 4' oc, 42/4/6 loading, 4/12 pitch. Colored G-100 tensile strength steel. Bracing installed to maximize wind loading design. 16'x14' 2" energy saver overhead door. Steel wainscot around building. Concrete slab, w footings & 4' apron. Electrical panel included. Owners have exclusive access to wash bay & private club house - equipped w 2 baths, kitchenette, lounge seating, high top tables, 2 tv's, gas fireplace, deck & crows nest gathering space. \$600 annual association fee includes use of club house, wash bay, snow removal & moving. See attached document for all building specs. UNIT #17