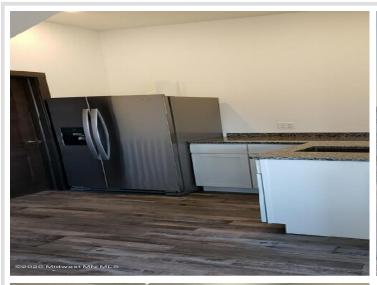

## **Description:**

30' X 40' -14' STORAGE UNIT IN PRIME LOCATION. Situated on an island for an added layer of security, these units consist of top grade materials & superior construction: Factory engineered truss rafters, 4' oc, 42/4/6 loading, 4/12 pitch. Colored G-100 tensile strength steel. Bracing installed to maximize wind loading design. 16'x14' 2" energy saver overhead door. Steel wainscot around building. Concrete slab, w footings & 4' apron. Electrical panel included. Owners have exclusive access to wash bay & private club house - equipped w 2 baths, kitchenette, lounge seating, high top tables, 2 tv's, gas fireplace, deck & crows nest gathering space. \$600 annual association fee includes use of club house, wash bay, snow removal & moving. See attached document for all building specs. UNIT #17