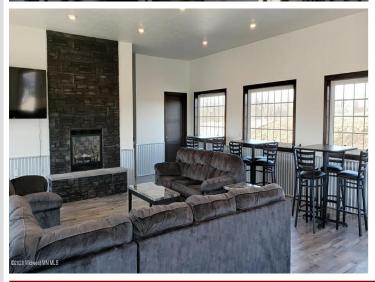

## **Description:**

30' X 40' -14' STORAGE UNIT IN PRIME LOCATION. Situated on an island for an added layer of security, these units consist of top grade materials & superior construction: Factory engineered truss rafters, 4' oc, 42/4/6 loading, 4/12 pitch. Colored G-100 tensile strength steel. Bracing installed to maximize wind loading design. 16'x14' 2" energy saver overhead door. Steel wainscot around building. Concrete slab, w footings & 4' apron. Electrical panel included. Owners have exclusive access to wash bay & private club house - equipped w 2 baths, kitchenette, lounge seating, high top tables, 2 tv's, gas fireplace, deck & crows nest gathering space. \$600 annual association fee includes use of club house, wash bay, snow removal & moving. See attached document for all building specs. UNIT #17