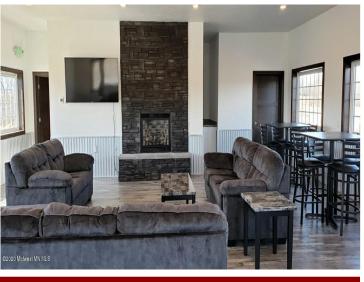

## **Description:**

30' X 40' -14' STORAGE UNIT IN PRIME LOCATION. Situated on an island for an added layer of security, these units consist of top grade materials & superior construction: Factory engineered truss rafters, 4' oc, 42/4/6 loading, 4/12 pitch. Colored G-100 tensile strength steel. Bracing installed to maximize wind loading design. 16'x14' 2" energy saver overhead door. Steel wainscot around building. Concrete slab, w footings & 4' apron. Electrical panel included. Owners have exclusive access to wash bay & private club house - equipped w 2 baths, kitchenette, lounge seating, high top tables, 2 tv's, gas fireplace, deck & crows nest gathering space. \$600 annual association fee includes use of club house, wash bay, snow removal & moving. See attached document for all building specs. UNIT #17