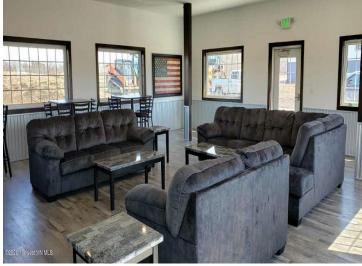

## **Description:**

30' X 40' -14' STORAGE UNIT IN PRIME LOCATION. Situated on an island for an added layer of security, these units consist of top grade materials & superior construction: Factory engineered truss rafters, 4' oc, 42/4/6 loading, 4/12 pitch. Colored G-100 tensile strength steel. Bracing installed to maximize wind loading design. 16'x14' 2" energy saver overhead door. Steel wainscot around building. Concrete slab, w footings & 4' apron. Electrical panel included. Owners have exclusive access to wash bay & private club house - equipped w 2 baths, kitchenette, lounge seating, high top tables, 2 tv's, gas fireplace, deck & crows nest gathering space. \$600 annual association fee includes use of club house, wash bay, snow removal & moving. See attached document for all building specs. UNIT #17