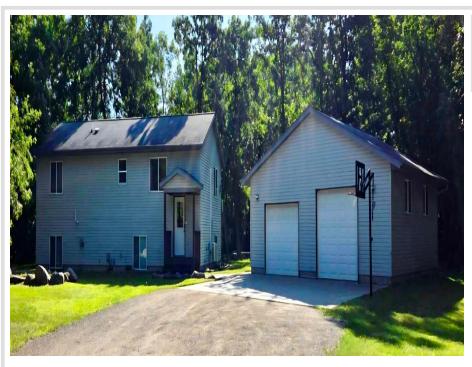

MLS 6744498 Residential

\$395,000

2,700 sq ft 5 bedrooms 2 baths

981 Roosevelt Avenue Pine River MN 56474

Status: Pending

## **Description:**

Welcome to your dream home in Pine River, Minnesota! This spacious 5-bedroom, 2-bathroom residence features a bright open floor plan and modern kitchen, ideal for families and guests. Enjoy a private backyard oasis perfect for summer barbecues, along with a 32x32 heated garage for your hobbies. Pine River offers abundant hunting grounds, pristine lakes for fishing, and nearby trails for hiking and biking. Located in a friendly community, this home combines tranquility with convenience. Don't miss the chance to own a piece of paradise in Pine River, MN! Schedule a showing today!

## **Additional Details:**

Year Built 2004 Lot Acres 0.99

Lot Dimensions 181x239x180x239

Garage Stalls 2
School District 2174
Taxes \$3,478
Taxes with Assessments \$3,544
Tax Year 2025