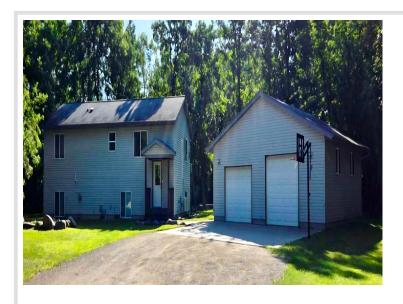

MLS 6744498 Residential

\$395,000

2,700 sq ft 5 bedrooms 2 baths

981 Roosevelt Avenue Pine River MN 56474

Status: Pending

## **Description:**

Welcome to your dream home in Pine River, Minnesota! This spacious 5-bedroom, 2-bathroom residence features a bright open floor plan and modern kitchen, ideal for families and guests. Enjoy a private backyard oasis perfect for summer barbecues, along with a 32x32 heated garage for your hobbies. Pine River offers abundant hunting grounds, pristine lakes for fishing, and nearby trails for hiking and biking. Located in a friendly community, this home combines tranquility with convenience. Don't miss the chance to own a piece of paradise in Pine River, MN! Schedule a showing today!

## **Additional Details:**

Year Built 2004 Lot Acres 0.99

Lot Dimensions 181x239x180x239

Garage Stalls 2
School District 2174
Taxes \$3,478
Taxes with Assessments \$3,544
Tax Year 2025