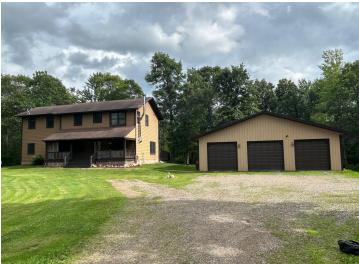

### **Description:**

Discover your dream retreat in Pine River! This beautiful 4-bedroom, 3-bathroom home on 2.5 acres offers an openconcept living space, a modern kitchen, and a bright living room with stunning views. The master suite features an ensuite bathroom, with three additional bedrooms for family or guests. Enjoy outdoor activities in the expansive yard, and take advantage of nearby fishing, hunting, and hiking. Conveniently located near downtown shops and dining, this property is a rare find—schedule a tour today!

#### Additional Details:

| Year Built             | 2007    |
|------------------------|---------|
| Lot Acres              | 2.5     |
| Lot Dimensions         | 330x330 |
| Garage Stalls          | 3       |
| School District        | 2174    |
| Taxes                  | \$1,232 |
| Taxes with Assessments | \$1,298 |
| Tax Year               | 2025    |

#### Additional Features:

Basement: Crawl Space Fuel: Propane Garage: 3 Heat: Forced Air, Wood Stove Sewer: Mound Septic Water: Well Air Conditioning: Central Air