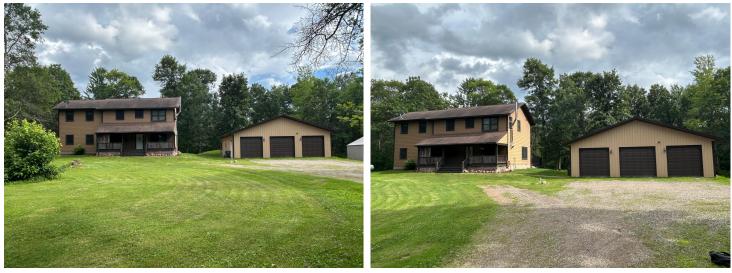

### **Description:**

Discover your dream retreat in Pine River! This beautiful 4-bedroom, 3-bathroom home on 2.5 acres offers an openconcept living space, a modern kitchen, and a bright living room with stunning views. The master suite features an ensuite bathroom, with three additional bedrooms for family or guests. Enjoy outdoor activities in the expansive yard, and take advantage of nearby fishing, hunting, and hiking. Conveniently located near downtown shops and dining, this property is a rare find—schedule a tour today!

#### Additional Details:

| Year Built             | 2007    |
|------------------------|---------|
| Lot Acres              | 2.5     |
| Lot Dimensions         | 330x330 |
| Garage Stalls          | 3       |
| School District        | 2174    |
| Taxes                  | \$1,232 |
| Taxes with Assessments | \$1,298 |
| Tax Year               | 2025    |

#### Additional Features:

Basement: Crawl Space Fuel: Propane Garage: 3 Heat: Forced Air, Wood Stove Sewer: Mound Septic Water: Well Air Conditioning: Central Air