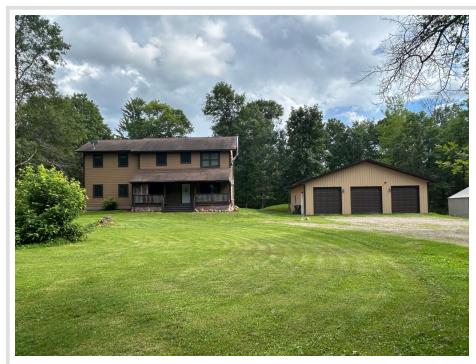

### **Description:**

Discover your dream retreat in Pine River! This beautiful 4-bedroom, 3-bathroom home on 2.5 acres offers an openconcept living space, a modern kitchen, and a bright living room with stunning views. The master suite features an ensuite bathroom, with three additional bedrooms for family or guests. Enjoy outdoor activities in the expansive yard, and take advantage of nearby fishing, hunting, and hiking. Conveniently located near downtown shops and dining, this property is a rare find—schedule a tour today!

#### Additional Details:

| Year Built             | 2007    |
|------------------------|---------|
| Lot Acres              | 2.5     |
| Lot Dimensions         | 330x330 |
| Garage Stalls          | 3       |
| School District        | 2174    |
| Taxes                  | \$1,232 |
| Taxes with Assessments | \$1,298 |
| Tax Year               | 2025    |

#### Additional Features:

Basement: Crawl Space Fuel: Propane Garage: 3 Heat: Forced Air, Wood Stove Sewer: Mound Septic Water: Well Air Conditioning: Central Air