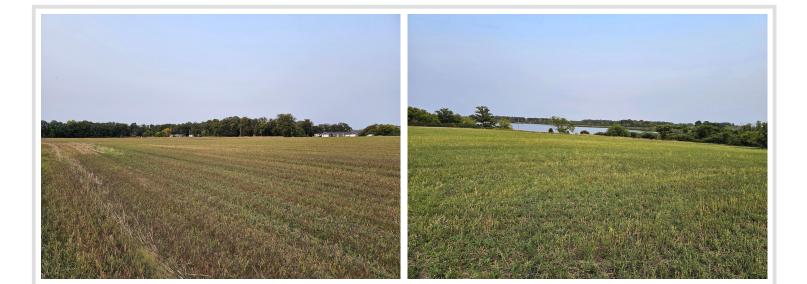

### **Description:**

4 ACRES WITH A VIEW OF SILVER LAKE! This Open, Pasture-Style Lot Offers a Versatile Setting for Your Future Home, Hobby Farm, or Storage Building. With No Covenants or Building Restrictions, You'll Enjoy the Freedom to Build or Camp at Your Own Pace. Gently Rolling Terrain, Peaceful Surroundings, and a Scenic View of Silver Lake Make This a Great Rural Getaway with Year-Round Potential. Conveniently Located Between Perham, Detroit Lakes, and Vergas—A Flexible Opportunity in a Prime Location!