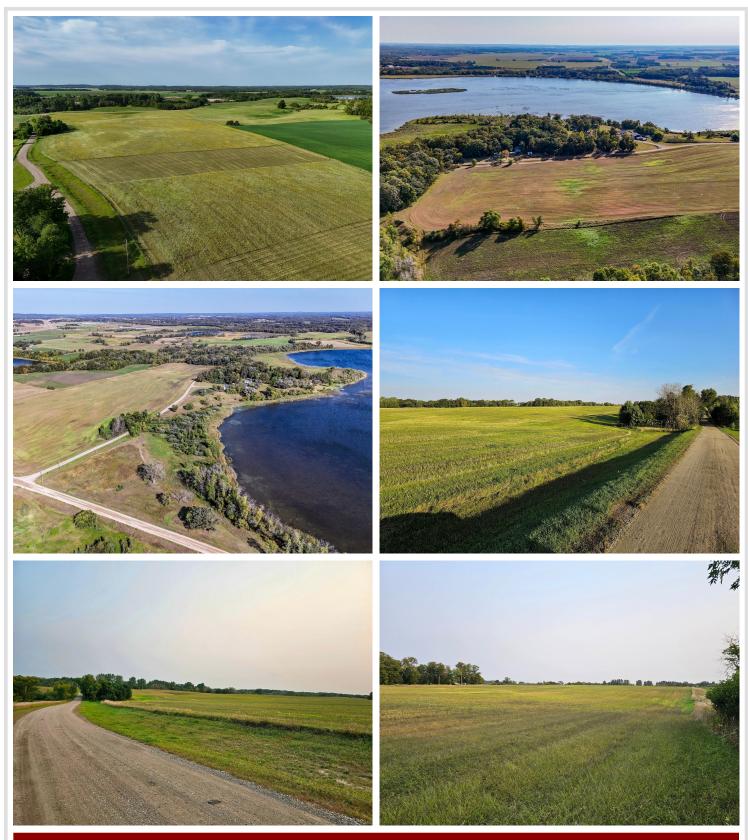

### **Description:**

4 ACRES WITH A VIEW OF SILVER LAKE! This Open, Pasture-Style Lot Offers a Versatile Setting for Your Future Home, Hobby Farm, or Storage Building. With No Covenants or Building Restrictions, You'll Enjoy the Freedom to Build or Camp at Your Own Pace. Gently Rolling Terrain, Peaceful Surroundings, and a Scenic View of Silver Lake Make This a Great Rural Getaway with Year-Round Potential. Conveniently Located Between Perham, Detroit Lakes, and Vergas—A Flexible Opportunity in a Prime Location!