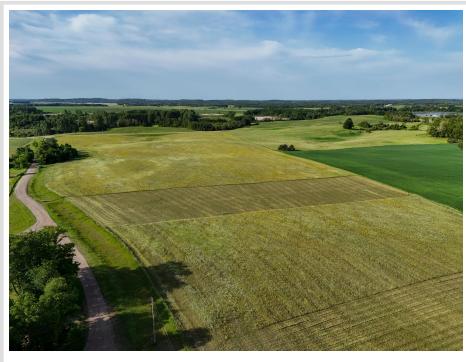

### **Description:**

4 ACRES WITH A VIEW OF SILVER LAKE! This Open, Pasture-Style Lot Offers a Versatile Setting for Your Future Home, Hobby Farm, or Storage Building. With No Covenants or Building Restrictions, You'll Enjoy the Freedom to Build or Camp at Your Own Pace. Gently Rolling Terrain, Peaceful Surroundings, and a Scenic View of Silver Lake Make This a Great Rural Getaway with Year-Round Potential. Conveniently Located Between Perham, Detroit Lakes, and Vergas—A Flexible Opportunity in a Prime Location!