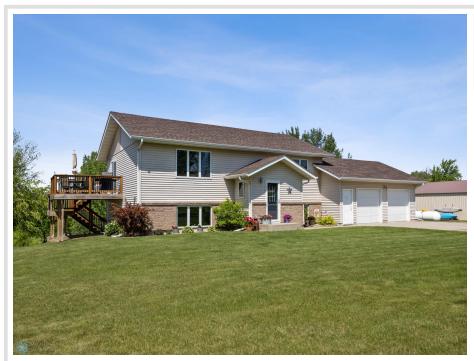

## **Description:**

Country Home Retreat with Stunning Views

Experience the perfect blend of comfort, nature, and functionality in this beautifully updated country home set on 5.5 acres, conveniently located just one mile out of Hawley, and in between the lakes and Fargo-Moorhead. Nestled among mature trees and surrounded by wildlife, this 4-bedroom, 2-bathroom gem offers peaceful living with modern touches throughout. Step inside to find a warm and inviting interior featuring a cozy fireplace and a spacious walk-out lower level — ideal for entertaining or relaxing with family. Two level west-facing deck overlooks a picturesque rolling landscape, providing breathtaking sunset views and a perfect setting for outdoor gatherings or quiet mornings with a coffee. For hobbyists, entrepreneurs, or those in need of extra storage, the property also includes a 30' x 45' steel utility building — perfect for a workshop, equipment storage, or horses and chickens.

Whether you're looking to escape the city, live in nature, or simply enjoy country living at its finest, this stunning property delivers. New shingles in 2023!