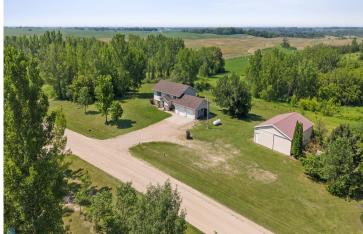

## **Description:**

Country Home Retreat with Stunning Views

Experience the perfect blend of comfort, nature, and functionality in this beautifully updated country home set on 5.5 acres, conveniently located just one mile out of Hawley, and in between the lakes and Fargo-Moorhead. Nestled among mature trees and surrounded by wildlife, this 4-bedroom, 2-bathroom gem offers peaceful living with modern touches throughout. Step inside to find a warm and inviting interior featuring a cozy fireplace and a spacious walk-out lower level — ideal for entertaining or relaxing with family. Two level west-facing deck overlooks a picturesque rolling landscape, providing breathtaking sunset views and a perfect setting for outdoor gatherings or quiet mornings with a coffee. For hobbyists, entrepreneurs, or those in need of extra storage, the property also includes a 30' x 45' steel utility building — perfect for a workshop, equipment storage, or horses and chickens.

Whether you're looking to escape the city, live in nature, or simply enjoy country living at its finest, this stunning property delivers. New shingles in 2023!

## **Additional Details:**

Year Built 2000

Lot Acres 5.55

Lot Dimensions 5.5 acres

Garage Stalls 2
School District 150
Taxes \$3,969
Taxes with Assessments \$4,014
Tax Year 2025