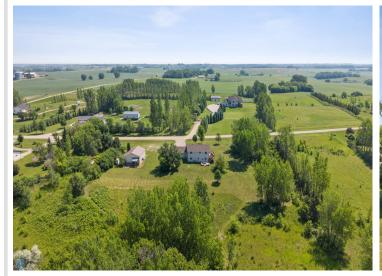

## **Description:**

Country Home Retreat with Stunning Views

Experience the perfect blend of comfort, nature, and functionality in this beautifully updated country home set on 5.5 acres, conveniently located just one mile out of Hawley, and in between the lakes and Fargo-Moorhead. Nestled among mature trees and surrounded by wildlife, this 4-bedroom, 2-bathroom gem offers peaceful living with modern touches throughout. Step inside to find a warm and inviting interior featuring a cozy fireplace and a spacious walk-out lower level — ideal for entertaining or relaxing with family. Two level west-facing deck overlooks a picturesque rolling landscape, providing breathtaking sunset views and a perfect setting for outdoor gatherings or quiet mornings with a coffee. For hobbyists, entrepreneurs, or those in need of extra storage, the property also includes a 30' x 45' steel utility building — perfect for a workshop, equipment storage, or horses and chickens.

Whether you're looking to escape the city, live in nature, or simply enjoy country living at its finest, this stunning property delivers. New shingles in 2023!