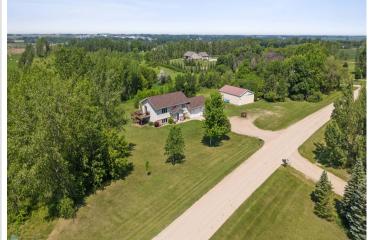

## **Description:**

Country Home Retreat with Stunning Views

Experience the perfect blend of comfort, nature, and functionality in this beautifully updated country home set on 5.5 acres, conveniently located just one mile out of Hawley, and in between the lakes and Fargo-Moorhead. Nestled among mature trees and surrounded by wildlife, this 4-bedroom, 2-bathroom gem offers peaceful living with modern touches throughout. Step inside to find a warm and inviting interior featuring a cozy fireplace and a spacious walk-out lower level — ideal for entertaining or relaxing with family. Two level west-facing deck overlooks a picturesque rolling landscape, providing breathtaking sunset views and a perfect setting for outdoor gatherings or quiet mornings with a coffee. For hobbyists, entrepreneurs, or those in need of extra storage, the property also includes a 30' x 45' steel utility building — perfect for a workshop, equipment storage, or horses and chickens.

Whether you're looking to escape the city, live in nature, or simply enjoy country living at its finest, this stunning property delivers. New shingles in 2023!

## **Additional Details:**

Year Built 2000

Lot Acres 5.55

Lot Dimensions 5.5 acres

Garage Stalls 2
School District 150
Taxes \$3,969
Taxes with Assessments \$4,014
Tax Year 2025