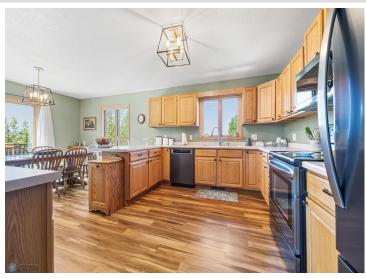

## **Description:**

Country Home Retreat with Stunning Views

Experience the perfect blend of comfort, nature, and functionality in this beautifully updated country home set on 5.5 acres, conveniently located just one mile out of Hawley, and in between the lakes and Fargo-Moorhead. Nestled among mature trees and surrounded by wildlife, this 4-bedroom, 2-bathroom gem offers peaceful living with modern touches throughout. Step inside to find a warm and inviting interior featuring a cozy fireplace and a spacious walk-out lower level — ideal for entertaining or relaxing with family. Two level west-facing deck overlooks a picturesque rolling landscape, providing breathtaking sunset views and a perfect setting for outdoor gatherings or quiet mornings with a coffee. For hobbyists, entrepreneurs, or those in need of extra storage, the property also includes a 30' x 45' steel utility building — perfect for a workshop, equipment storage, or horses and chickens.