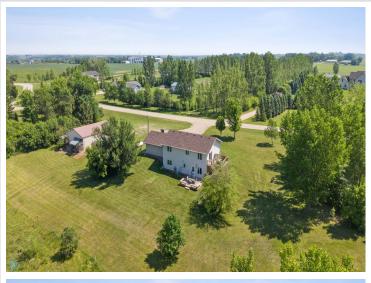

## **Description:**

Country Home Retreat with Stunning Views

Experience the perfect blend of comfort, nature, and functionality in this beautifully updated country home set on 5.5 acres, conveniently located just one mile out of Hawley, and in between the lakes and Fargo-Moorhead. Nestled among mature trees and surrounded by wildlife, this 4-bedroom, 2-bathroom gem offers peaceful living with modern touches throughout. Step inside to find a warm and inviting interior featuring a cozy fireplace and a spacious walk-out lower level — ideal for entertaining or relaxing with family. Two level west-facing deck overlooks a picturesque rolling landscape, providing breathtaking sunset views and a perfect setting for outdoor gatherings or quiet mornings with a coffee. For hobbyists, entrepreneurs, or those in need of extra storage, the property also includes a 30' x 45' steel utility building — perfect for a workshop, equipment storage, or horses and chickens.

Whether you're looking to escape the city, live in nature, or simply enjoy country living at its finest, this stunning property delivers. New shingles in 2023!