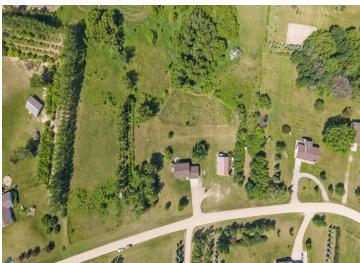

## **Description:**

Country Home Retreat with Stunning Views

Experience the perfect blend of comfort, nature, and functionality in this beautifully updated country home set on 5.5 acres, conveniently located just one mile out of Hawley, and in between the lakes and Fargo-Moorhead. Nestled among mature trees and surrounded by wildlife, this 4-bedroom, 2-bathroom gem offers peaceful living with modern touches throughout. Step inside to find a warm and inviting interior featuring a cozy fireplace and a spacious walk-out lower level — ideal for entertaining or relaxing with family. Two level west-facing deck overlooks a picturesque rolling landscape, providing breathtaking sunset views and a perfect setting for outdoor gatherings or quiet mornings with a coffee. For hobbyists, entrepreneurs, or those in need of extra storage, the property also includes a 30' x 45' steel utility building — perfect for a workshop, equipment storage, or horses and chickens.

## **Additional Details:**

Year Built 2000

Lot Acres 5.55

Lot Dimensions 5.5 acres

Garage Stalls 2
School District 150
Taxes \$3,969
Taxes with Assessments \$4,014
Tax Year 2025