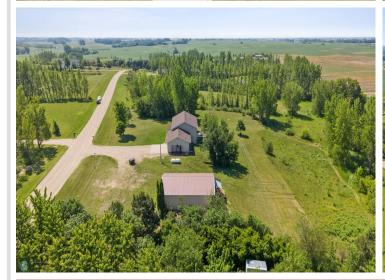

## **Description:**

Country Home Retreat with Stunning Views

Experience the perfect blend of comfort, nature, and functionality in this beautifully updated country home set on 5.5 acres, conveniently located just one mile out of Hawley, and in between the lakes and Fargo-Moorhead. Nestled among mature trees and surrounded by wildlife, this 4-bedroom, 2-bathroom gem offers peaceful living with modern touches throughout. Step inside to find a warm and inviting interior featuring a cozy fireplace and a spacious walk-out lower level — ideal for entertaining or relaxing with family. Two level west-facing deck overlooks a picturesque rolling landscape, providing breathtaking sunset views and a perfect setting for outdoor gatherings or quiet mornings with a coffee. For hobbyists, entrepreneurs, or those in need of extra storage, the property also includes a 30' x 45' steel utility building — perfect for a workshop, equipment storage, or horses and chickens.

Whether you're looking to escape the city, live in nature, or simply enjoy country living at its finest, this stunning property delivers. New shingles in 2023!

## **Additional Details:**

Year Built 2000

Lot Acres 5.55

Lot Dimensions 5.5 acres

Garage Stalls 2
School District 150
Taxes \$3,969
Taxes with Assessments \$4,014
Tax Year 2025