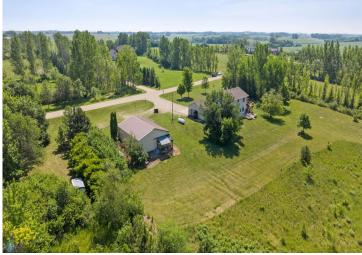

## **Description:**

Country Home Retreat with Stunning Views

Experience the perfect blend of comfort, nature, and functionality in this beautifully updated country home set on 5.5 acres, conveniently located just one mile out of Hawley, and in between the lakes and Fargo-Moorhead. Nestled among mature trees and surrounded by wildlife, this 4-bedroom, 2-bathroom gem offers peaceful living with modern touches throughout. Step inside to find a warm and inviting interior featuring a cozy fireplace and a spacious walk-out lower level — ideal for entertaining or relaxing with family. Two level west-facing deck overlooks a picturesque rolling landscape, providing breathtaking sunset views and a perfect setting for outdoor gatherings or quiet mornings with a coffee. For hobbyists, entrepreneurs, or those in need of extra storage, the property also includes a 30' x 45' steel utility building — perfect for a workshop, equipment storage, or horses and chickens.

Whether you're looking to escape the city, live in nature, or simply enjoy country living at its finest, this stunning property delivers. New shingles in 2023!

## **Additional Details:**

Year Built 2000

Lot Acres 5.55

Lot Dimensions 5.5 acres

Garage Stalls 2
School District 150
Taxes \$3,969
Taxes with Assessments \$4,014
Tax Year 2025