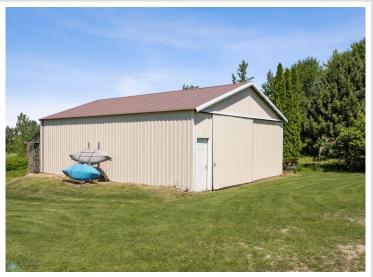

## **Description:**

Country Home Retreat with Stunning Views

Experience the perfect blend of comfort, nature, and functionality in this beautifully updated country home set on 5.5 acres, conveniently located just one mile out of Hawley, and in between the lakes and Fargo-Moorhead. Nestled among mature trees and surrounded by wildlife, this 4-bedroom, 2-bathroom gem offers peaceful living with modern touches throughout. Step inside to find a warm and inviting interior featuring a cozy fireplace and a spacious walk-out lower level — ideal for entertaining or relaxing with family. Two level west-facing deck overlooks a picturesque rolling landscape, providing breathtaking sunset views and a perfect setting for outdoor gatherings or quiet mornings with a coffee. For hobbyists, entrepreneurs, or those in need of extra storage, the property also includes a 30' x 45' steel utility building — perfect for a workshop, equipment storage, or horses and chickens.