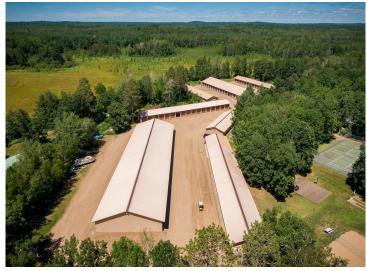

## **Description:**

Welcome to Wilderness Park! Nestled in the second row this immaculate gem offering a slice of paradise close to the water and swimming pool over looking the lake. This open floor plan, park model has been updated throughout including a brand new roof. Unit has main floor bedroom with vaulted ceilings, a wall of windows, double loft, open floor plan, patio and is furnished for immediate enjoyment. Also included a 12x30 garage, private boat slip on Little Pine Lake and access to a wealth of amenities: including storm shelter, car wash, boat wash, private boat launch, wood shop, play ground, beach, fish cleaning house, on site laundry, basketball, tennis, pickleball, volleyball, and horseshoe courts all on the Whitefish chain.