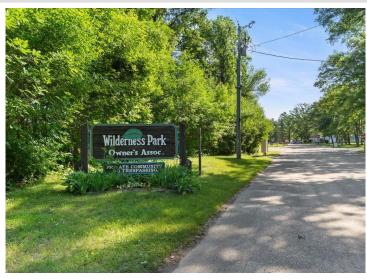

## **Description:**

Welcome to Wilderness Park! Nestled in the second row this immaculate gem offering a slice of paradise close to the water and swimming pool over looking the lake. This open floor plan, park model has been updated throughout including a brand new roof. Unit has main floor bedroom with vaulted ceilings, a wall of windows, double loft, open floor plan, patio and is furnished for immediate enjoyment. Also included a 12x30 garage, private boat slip on Little Pine Lake and access to a wealth of amenities: including storm shelter, car wash, boat wash, private boat launch, wood shop, play ground, beach, fish cleaning house, on site laundry, basketball, tennis, pickleball, volleyball, and horseshoe courts all on the Whitefish chain.

## **Driving Directions:**

From County Road 66 in Crosslake go East on Daggett Pine Rd go past the Community Center, go left on Wilderness Trail, take to end and enter Wilderness Park follow street signs to 2nd row.