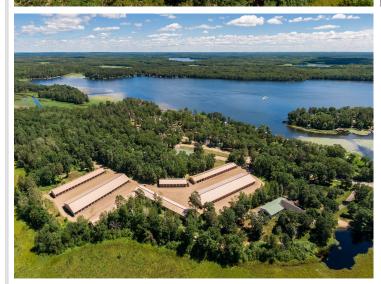

## **Description:**

Welcome to Wilderness Park! Nestled in the second row this immaculate gem offering a slice of paradise close to the water and swimming pool over looking the lake. This open floor plan, park model has been updated throughout including a brand new roof. Unit has main floor bedroom with vaulted ceilings, a wall of windows, double loft, open floor plan, patio and is furnished for immediate enjoyment. Also included a 12x30 garage, private boat slip on Little Pine Lake and access to a wealth of amenities: including storm shelter, car wash, boat wash, private boat launch, wood shop, play ground, beach, fish cleaning house, on site laundry, basketball, tennis, pickleball, volleyball, and horseshoe courts all on the Whitefish chain.