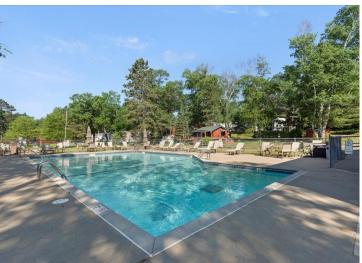

## **Description:**

Welcome to Wilderness Park! Nestled in the second row this immaculate gem offering a slice of paradise close to the water and swimming pool over looking the lake. This open floor plan, park model has been updated throughout including a brand new roof. Unit has main floor bedroom with vaulted ceilings, a wall of windows, double loft, open floor plan, patio and is furnished for immediate enjoyment. Also included a 12x30 garage, private boat slip on Little Pine Lake and access to a wealth of amenities: including storm shelter, car wash, boat wash, private boat launch, wood shop, play ground, beach, fish cleaning house, on site laundry, basketball, tennis, pickleball, volleyball, and horseshoe courts all on the Whitefish chain.