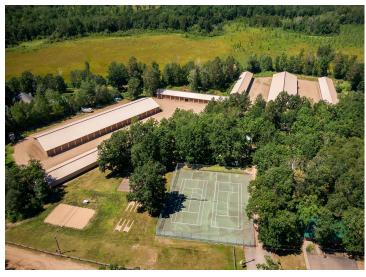

## **Description:**

Welcome to Wilderness Park! Nestled in the second row this immaculate gem offering a slice of paradise close to the water and swimming pool over looking the lake. This open floor plan, park model has been updated throughout including a brand new roof. Unit has main floor bedroom with vaulted ceilings, a wall of windows, double loft, open floor plan, patio and is furnished for immediate enjoyment. Also included a 12x30 garage, private boat slip on Little Pine Lake and access to a wealth of amenities: including storm shelter, car wash, boat wash, private boat launch, wood shop, play ground, beach, fish cleaning house, on site laundry, basketball, tennis, pickleball, volleyball, and horseshoe courts all on the Whitefish chain.