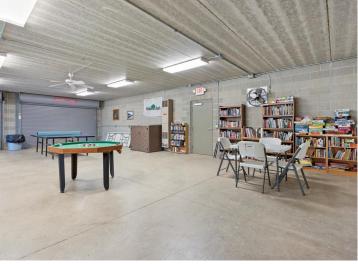

## **Description:**

Welcome to Wilderness Park! Nestled in the second row this immaculate gem offering a slice of paradise close to the water and swimming pool over looking the lake. This open floor plan, park model has been updated throughout including a brand new roof. Unit has main floor bedroom with vaulted ceilings, a wall of windows, double loft, open floor plan, patio and is furnished for immediate enjoyment. Also included a 12x30 garage, private boat slip on Little Pine Lake and access to a wealth of amenities: including storm shelter, car wash, boat wash, private boat launch, wood shop, play ground, beach, fish cleaning house, on site laundry, basketball, tennis, pickleball, volleyball, and horseshoe courts all on the Whitefish chain.