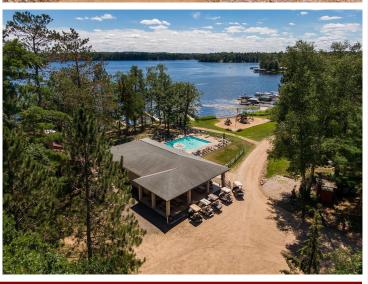

## **Description:**

Welcome to Wilderness Park! Nestled in the second row this immaculate gem offering a slice of paradise close to the water and swimming pool over looking the lake. This open floor plan, park model has been updated throughout including a brand new roof. Unit has main floor bedroom with vaulted ceilings, a wall of windows, double loft, open floor plan, patio and is furnished for immediate enjoyment. Also included a 12x30 garage, private boat slip on Little Pine Lake and access to a wealth of amenities: including storm shelter, car wash, boat wash, private boat launch, wood shop, play ground, beach, fish cleaning house, on site laundry, basketball, tennis, pickleball, volleyball, and horseshoe courts all on the Whitefish chain.