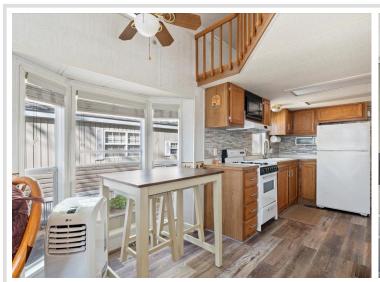

## **Description:**

Welcome to Wilderness Park! Nestled in the second row this immaculate gem offering a slice of paradise close to the water and swimming pool over looking the lake. This open floor plan, park model has been updated throughout including a brand new roof. Unit has main floor bedroom with vaulted ceilings, a wall of windows, double loft, open floor plan, patio and is furnished for immediate enjoyment. Also included a 12x30 garage, private boat slip on Little Pine Lake and access to a wealth of amenities: including storm shelter, car wash, boat wash, private boat launch, wood shop, play ground, beach, fish cleaning house, on site laundry, basketball, tennis, pickleball, volleyball, and horseshoe courts all on the Whitefish chain.