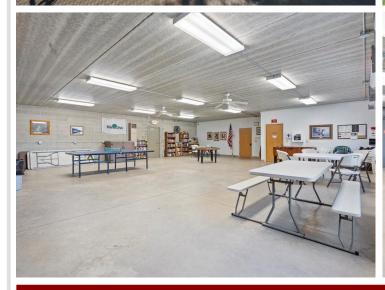

## **Description:**

Welcome to Wilderness Park! Nestled in the second row this immaculate gem offering a slice of paradise close to the water and swimming pool over looking the lake. This open floor plan, park model has been updated throughout including a brand new roof. Unit has main floor bedroom with vaulted ceilings, a wall of windows, double loft, open floor plan, patio and is furnished for immediate enjoyment. Also included a 12x30 garage, private boat slip on Little Pine Lake and access to a wealth of amenities: including storm shelter, car wash, boat wash, private boat launch, wood shop, play ground, beach, fish cleaning house, on site laundry, basketball, tennis, pickleball, volleyball, and horseshoe courts all on the Whitefish chain.