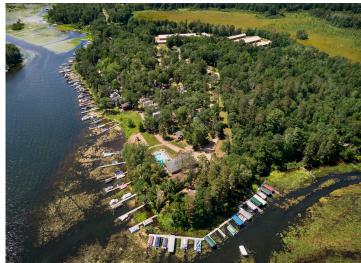

## **Description:**

Welcome to Wilderness Park! Nestled in the second row this immaculate gem offering a slice of paradise close to the water and swimming pool over looking the lake. This open floor plan, park model has been updated throughout including a brand new roof. Unit has main floor bedroom with vaulted ceilings, a wall of windows, double loft, open floor plan, patio and is furnished for immediate enjoyment. Also included a 12x30 garage, private boat slip on Little Pine Lake and access to a wealth of amenities: including storm shelter, car wash, boat wash, private boat launch, wood shop, play ground, beach, fish cleaning house, on site laundry, basketball, tennis, pickleball, volleyball, and horseshoe courts all on the Whitefish chain.