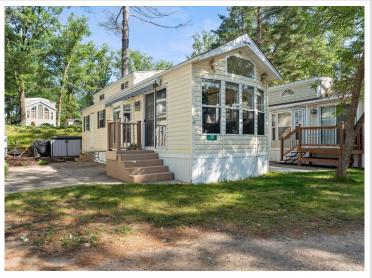

## **Description:**

Welcome to Wilderness Park! Nestled in the second row this immaculate gem offering a slice of paradise close to the water and swimming pool over looking the lake. This open floor plan, park model has been updated throughout including a brand new roof. Unit has main floor bedroom with vaulted ceilings, a wall of windows, double loft, open floor plan, patio and is furnished for immediate enjoyment. Also included a 12x30 garage, private boat slip on Little Pine Lake and access to a wealth of amenities: including storm shelter, car wash, boat wash, private boat launch, wood shop, play ground, beach, fish cleaning house, on site laundry, basketball, tennis, pickleball, volleyball, and horseshoe courts all on the Whitefish chain.