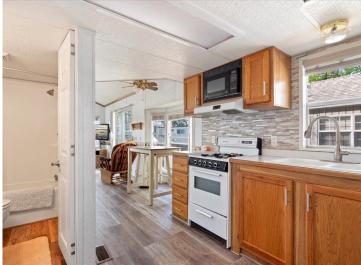

## **Description:**

Welcome to Wilderness Park! Nestled in the second row this immaculate gem offering a slice of paradise close to the water and swimming pool over looking the lake. This open floor plan, park model has been updated throughout including a brand new roof. Unit has main floor bedroom with vaulted ceilings, a wall of windows, double loft, open floor plan, patio and is furnished for immediate enjoyment. Also included a 12x30 garage, private boat slip on Little Pine Lake and access to a wealth of amenities: including storm shelter, car wash, boat wash, private boat launch, wood shop, play ground, beach, fish cleaning house, on site laundry, basketball, tennis, pickleball, volleyball, and horseshoe courts all on the Whitefish chain.