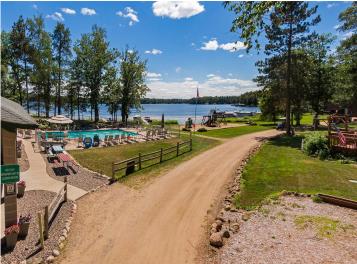

## **Description:**

Welcome to Wilderness Park! Nestled in the second row this immaculate gem offering a slice of paradise close to the water and swimming pool over looking the lake. This open floor plan, park model has been updated throughout including a brand new roof. Unit has main floor bedroom with vaulted ceilings, a wall of windows, double loft, open floor plan, patio and is furnished for immediate enjoyment. Also included a 12x30 garage, private boat slip on Little Pine Lake and access to a wealth of amenities: including storm shelter, car wash, boat wash, private boat launch, wood shop, play ground, beach, fish cleaning house, on site laundry, basketball, tennis, pickleball, volleyball, and horseshoe courts all on the Whitefish chain.