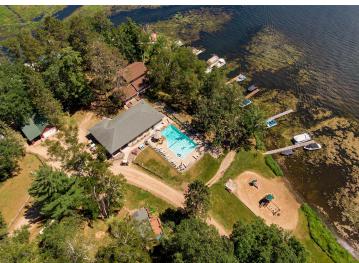

## **Description:**

Welcome to Wilderness Park! Nestled in the second row this immaculate gem offering a slice of paradise close to the water and swimming pool over looking the lake. This open floor plan, park model has been updated throughout including a brand new roof. Unit has main floor bedroom with vaulted ceilings, a wall of windows, double loft, open floor plan, patio and is furnished for immediate enjoyment. Also included a 12x30 garage, private boat slip on Little Pine Lake and access to a wealth of amenities: including storm shelter, car wash, boat wash, private boat launch, wood shop, play ground, beach, fish cleaning house, on site laundry, basketball, tennis, pickleball, volleyball, and horseshoe courts all on the Whitefish chain.