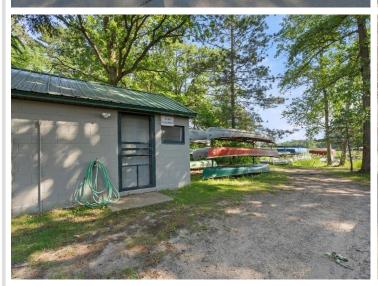

## **Description:**

Welcome to Wilderness Park! Nestled in the second row this immaculate gem offering a slice of paradise close to the water and swimming pool over looking the lake. This open floor plan, park model has been updated throughout including a brand new roof. Unit has main floor bedroom with vaulted ceilings, a wall of windows, double loft, open floor plan, patio and is furnished for immediate enjoyment. Also included a 12x30 garage, private boat slip on Little Pine Lake and access to a wealth of amenities: including storm shelter, car wash, boat wash, private boat launch, wood shop, play ground, beach, fish cleaning house, on site laundry, basketball, tennis, pickleball, volleyball, and horseshoe courts all on the Whitefish chain.