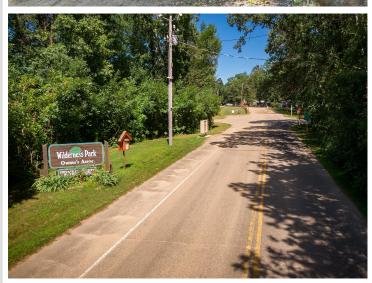

## **Driving Directions:**

From County Road 66 in Crosslake go East on Daggett Pine Rd go past the Community Center, go left on Wilderness Trail, take to end and enter Wilderness Park follow street signs to 2nd row.