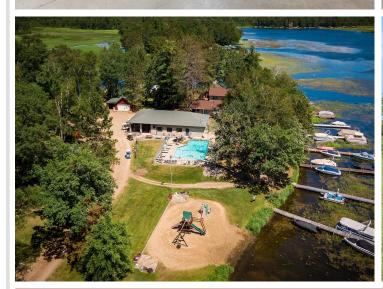

## **Description:**

"Listen up! Feast your eyes on this beautiful 2021 Park Model, nestled in the heart of Wilderness Park on the Whitefish Chain of Lakes. This isn't just a house; it's a lifestyle, fully furnished and turnkey, ready for you to enjoy! Imagine waking up and strolling down to your boat slip or spending the day perfecting your serve on the tennis or pickleball courts. With a heated outdoor inground pool, volleyball, horseshoes and basketball, there's no shortage of activities. Park offers fish cleaning shack, private boat landing and boat/carwash for the fishing enthusiasts. When the day is done, retreat to your spacious abode, boasting ample sleeping space with triple loft, vaulted ceilings, stainless appliances, lots of cabinets/storage, a cozy fireplace and abundance of natural light.

But wait, there's more! Storm shelter on site, wood working shop, laundry facility as well as shower house and over flow parking conveniently located across from you for easy access with your friends and family. A 12 x 30 garage, a golf cart for zipping around the park, and a small storage shed ensure you have all the space and convenience you need. All this on a large lot with furnished spacious patio that offers room to breathe. This is more than a home; it's an investment in a life well-lived. Don't let this opportunity slip through your fingers!"