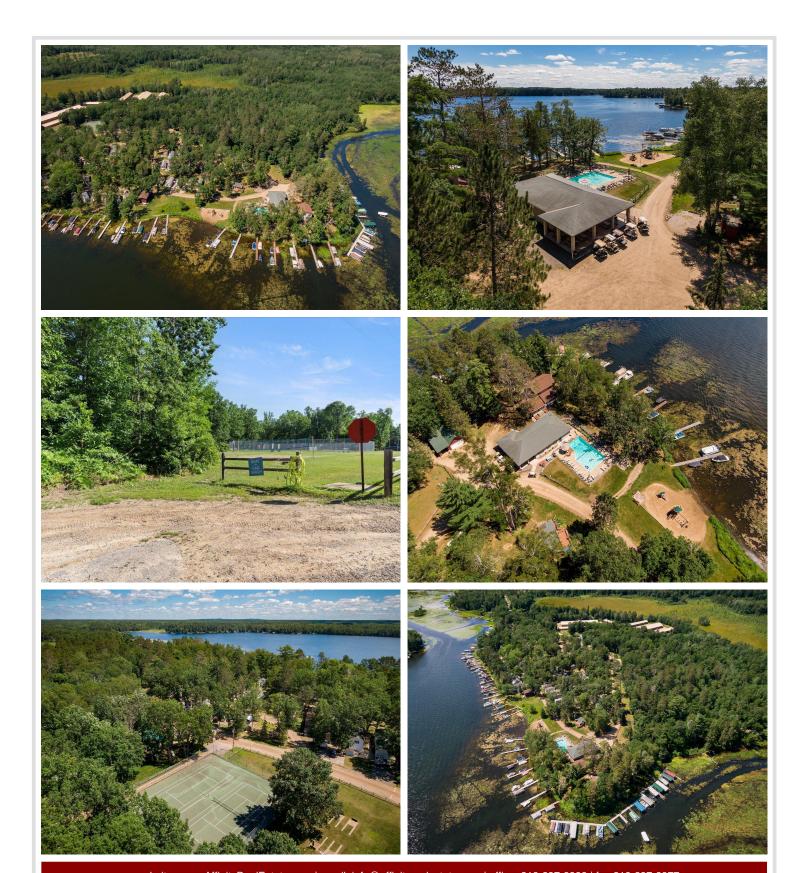

## **Description:**

"Listen up! Feast your eyes on this beautiful 2021 Park Model, nestled in the heart of Wilderness Park on the Whitefish Chain of Lakes. This isn't just a house; it's a lifestyle, fully furnished and turnkey, ready for you to enjoy! Imagine waking up and strolling down to your boat slip or spending the day perfecting your serve on the tennis or pickleball courts. With a heated outdoor inground pool, volleyball, horseshoes and basketball, there's no shortage of activities. Park offers fish cleaning shack, private boat landing and boat/carwash for the fishing enthusiasts. When the day is done, retreat to your spacious abode, boasting ample sleeping space with triple loft, vaulted ceilings, stainless appliances, lots of cabinets/storage, a cozy fireplace and abundance of natural light.

But wait, there's more! Storm shelter on site, wood working shop, laundry facility as well as shower house and over flow parking conveniently located across from you for easy access with your friends and family. A 12 x 30 garage, a golf cart for zipping around the park, and a small storage shed ensure you have all the space and convenience you need. All this on a large lot with furnished spacious patio that offers room to breathe. This is more than a home; it's an investment in a life well-lived. Don't let this opportunity slip through your fingers!"