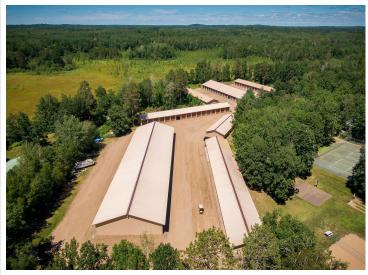

## **Description:**

"Listen up! Feast your eyes on this beautiful 2021 Park Model, nestled in the heart of Wilderness Park on the Whitefish Chain of Lakes. This isn't just a house; it's a lifestyle, fully furnished and turnkey, ready for you to enjoy! Imagine waking up and strolling down to your boat slip or spending the day perfecting your serve on the tennis or pickleball courts. With a heated outdoor inground pool, volleyball, horseshoes and basketball, there's no shortage of activities. Park offers fish cleaning shack, private boat landing and boat/carwash for the fishing enthusiasts. When the day is done, retreat to your spacious abode, boasting ample sleeping space with triple loft, vaulted ceilings, stainless appliances, lots of cabinets/storage, a cozy fireplace and abundance of natural light.

But wait, there's more! Storm shelter on site, wood working shop, laundry facility as well as shower house and over flow parking conveniently located across from you for easy access with your friends and family. A 12 x 30 garage, a golf cart for zipping around the park, and a small storage shed ensure you have all the space and convenience you need. All this on a large lot with furnished spacious patio that offers room to breathe. This is more than a home; it's an investment in a life well-lived. Don't let this opportunity slip through your fingers!"