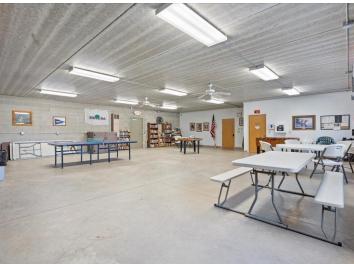

## **Description:**

"Listen up! Feast your eyes on this beautiful 2021 Park Model, nestled in the heart of Wilderness Park on the Whitefish Chain of Lakes. This isn't just a house; it's a lifestyle, fully furnished and turnkey, ready for you to enjoy! Imagine waking up and strolling down to your boat slip or spending the day perfecting your serve on the tennis or pickleball courts. With a heated outdoor inground pool, volleyball, horseshoes and basketball, there's no shortage of activities. Park offers fish cleaning shack, private boat landing and boat/carwash for the fishing enthusiasts. When the day is done, retreat to your spacious abode, boasting ample sleeping space with triple loft, vaulted ceilings, stainless appliances, lots of cabinets/storage, a cozy fireplace and abundance of natural light.

But wait, there's more! Storm shelter on site, wood working shop, laundry facility as well as shower house and over flow parking conveniently located across from you for easy access with your friends and family. A 12 x 30 garage, a golf cart for zipping around the park, and a small storage shed ensure you have all the space and convenience you need. All this on a large lot with furnished spacious patio that offers room to breathe. This is more than a home; it's an investment in a life well-lived. Don't let this opportunity slip through your fingers!"