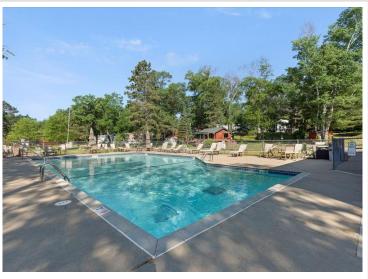

## **Description:**

"Listen up! Feast your eyes on this beautiful 2021 Park Model, nestled in the heart of Wilderness Park on the Whitefish Chain of Lakes. This isn't just a house; it's a lifestyle, fully furnished and turnkey, ready for you to enjoy! Imagine waking up and strolling down to your boat slip or spending the day perfecting your serve on the tennis or pickleball courts. With a heated outdoor inground pool, volleyball, horseshoes and basketball, there's no shortage of activities. Park offers fish cleaning shack, private boat landing and boat/carwash for the fishing enthusiasts. When the day is done, retreat to your spacious abode, boasting ample sleeping space with triple loft, vaulted ceilings, stainless appliances, lots of cabinets/storage, a cozy fireplace and abundance of natural light.