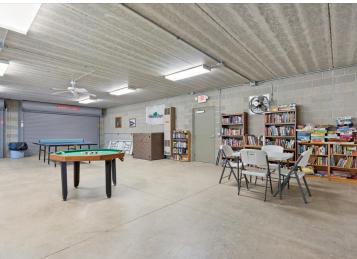

But wait, there's more! Storm shelter on site, wood working shop, laundry facility as well as shower house and over flow parking conveniently located across from you for easy access with your friends and family. A 12 x 30 garage, a golf cart for zipping around the park, and a small storage shed ensure you have all the space and convenience you need. All this on a large lot with furnished spacious patio that offers room to breathe. This is more than a home; it's an investment in a life well-lived. Don't let this opportunity slip through your fingers!"