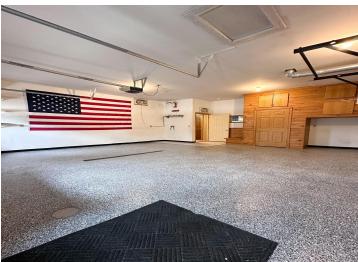

## **Description:**

Spacious 3-bed, 3-bath home in Frazee with 3,271 sq ft of comfort and upgrades. Features in-floor heat, new Bosch furnace/heat pump (2025), fresh carpet, LVP flooring, and updated Maytag appliances. Enjoy a huge laundry/office space, second office upstairs, large closets, and built-ins. Heated attached garage with epoxy floor plus a 2-stall detached garage. Low-maintenance yard with fire ring, central vac, and laundry chute. Built in 1998 with 2008 addition—modern, efficient, and move-in ready!