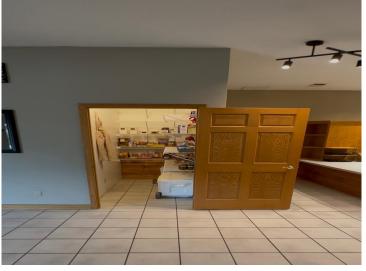

## **Description:**

Spacious 3-bed, 3-bath home in Frazee with 3,271 sq ft of comfort and upgrades. Features in-floor heat, new Bosch furnace/heat pump (2025), fresh carpet, LVP flooring, and updated Maytag appliances. Enjoy a huge laundry/office space, second office upstairs, large closets, and built-ins. Heated attached garage with epoxy floor plus a 2-stall detached garage. Low-maintenance yard with fire ring, central vac, and laundry chute. Built in 1998 with 2008 addition—modern, efficient, and move-in ready!