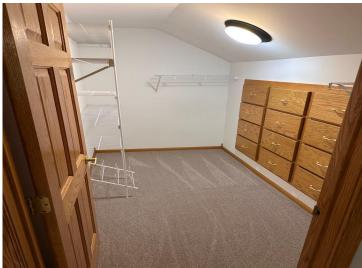

## **Description:**

Spacious 3-bed, 3-bath home in Frazee with 3,271 sq ft of comfort and upgrades. Features in-floor heat, new Bosch furnace/heat pump (2025), fresh carpet, LVP flooring, and updated Maytag appliances. Enjoy a huge laundry/office space, second office upstairs, large closets, and built-ins. Heated attached garage with epoxy floor plus a 2-stall detached garage. Low-maintenance yard with fire ring, central vac, and laundry chute. Built in 1998 with 2008 addition—modern, efficient, and move-in ready!