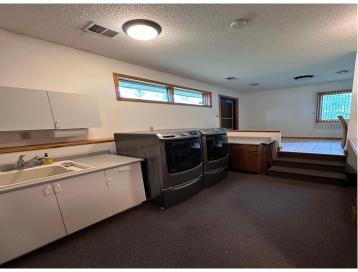

## **Description:**

Spacious 3-bed, 3-bath home in Frazee with 3,271 sq ft of comfort and upgrades. Features in-floor heat, new Bosch furnace/heat pump (2025), fresh carpet, LVP flooring, and updated Maytag appliances. Enjoy a huge laundry/office space, second office upstairs, large closets, and built-ins. Heated attached garage with epoxy floor plus a 2-stall detached garage. Low-maintenance yard with fire ring, central vac, and laundry chute. Built in 1998 with 2008 addition—modern, efficient, and move-in ready!