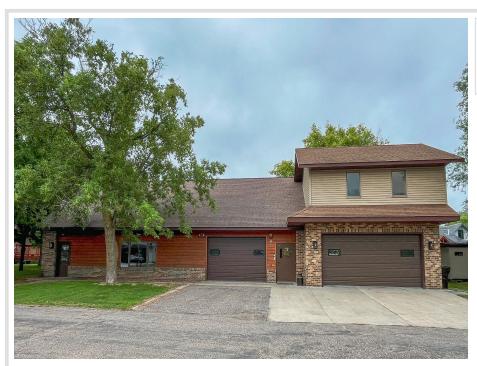

MLS 6744716 Residential

\$284,900

3,271 sq ft 3 bedrooms 3 baths

405 Fir Avenue Frazee MN 56544

Status: Pending

## **Description:**

Spacious 3-bed, 3-bath home in Frazee with 3,271 sq ft of comfort and upgrades. Features in-floor heat, new Bosch furnace/heat pump (2025), fresh carpet, LVP flooring, and updated Maytag appliances. Enjoy a huge laundry/office space, second office upstairs, large closets, and built-ins. Heated attached garage with epoxy floor plus a 2-stall detached garage. Low-maintenance yard with fire ring, central vac, and laundry chute. Built in 1998 with 2008 addition—modern, efficient, and move-in ready!