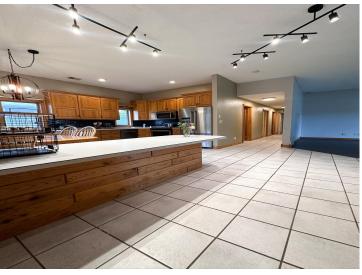

## **Description:**

Spacious 3-bed, 3-bath home in Frazee with 3,271 sq ft of comfort and upgrades. Features in-floor heat, new Bosch furnace/heat pump (2025), fresh carpet, LVP flooring, and updated Maytag appliances. Enjoy a huge laundry/office space, second office upstairs, large closets, and built-ins. Heated attached garage with epoxy floor plus a 2-stall detached garage. Low-maintenance yard with fire ring, central vac, and laundry chute. Built in 1998 with 2008 addition—modern, efficient, and move-in ready!