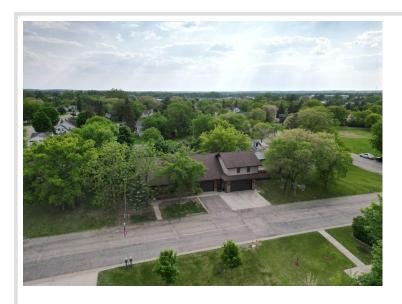

MLS 6744716 Residential

\$284,900

3,271 sq ft 3 bedrooms 3 baths

405 Fir Avenue Frazee MN 56544

Status: Pending

## **Description:**

Spacious 3-bed, 3-bath home in Frazee with 3,271 sq ft of comfort and upgrades. Features in-floor heat, new Bosch furnace/heat pump (2025), fresh carpet, LVP flooring, and updated Maytag appliances. Enjoy a huge laundry/office space, second office upstairs, large closets, and built-ins. Heated attached garage with epoxy floor plus a 2-stall detached garage. Low-maintenance yard with fire ring, central vac, and laundry chute. Built in 1998 with 2008 addition—modern, efficient, and move-in ready!

## **Additional Details:**

Year Built 1998 0.2 Lot Acres Lot Dimensions 156x88 Garage Stalls 2 School District 23 Taxes \$3,544 Taxes with Assessments \$3,544 Tax Year 2025