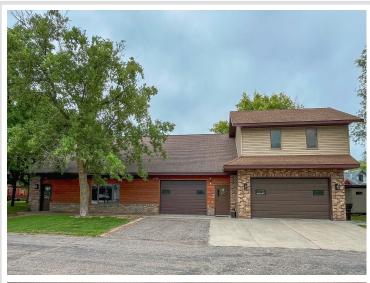

MLS 6744716 Residential

\$284,900

3,271 sq ft 3 bedrooms 3 baths

405 Fir Avenue Frazee MN 56544

Status: Pending

## **Description:**

Spacious 3-bed, 3-bath home in Frazee with 3,271 sq ft of comfort and upgrades. Features in-floor heat, new Bosch furnace/heat pump (2025), fresh carpet, LVP flooring, and updated Maytag appliances. Enjoy a huge laundry/office space, second office upstairs, large closets, and built-ins. Heated attached garage with epoxy floor plus a 2-stall detached garage. Low-maintenance yard with fire ring, central vac, and laundry chute. Built in 1998 with 2008 addition—modern, efficient, and move-in ready!