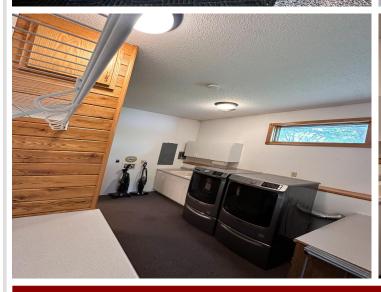

## **Description:**

Spacious 3-bed, 3-bath home in Frazee with 3,271 sq ft of comfort and upgrades. Features in-floor heat, new Bosch furnace/heat pump (2025), fresh carpet, LVP flooring, and updated Maytag appliances. Enjoy a huge laundry/office space, second office upstairs, large closets, and built-ins. Heated attached garage with epoxy floor plus a 2-stall detached garage. Low-maintenance yard with fire ring, central vac, and laundry chute. Built in 1998 with 2008 addition—modern, efficient, and move-in ready!