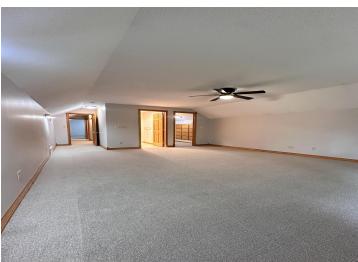

## **Description:**

Spacious 3-bed, 3-bath home in Frazee with 3,271 sq ft of comfort and upgrades. Features in-floor heat, new Bosch furnace/heat pump (2025), fresh carpet, LVP flooring, and updated Maytag appliances. Enjoy a huge laundry/office space, second office upstairs, large closets, and built-ins. Heated attached garage with epoxy floor plus a 2-stall detached garage. Low-maintenance yard with fire ring, central vac, and laundry chute. Built in 1998 with 2008 addition—modern, efficient, and move-in ready!