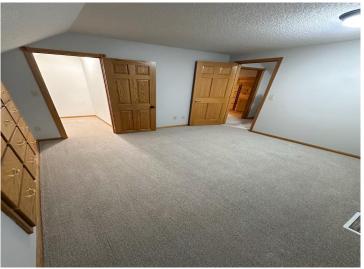

## **Description:**

Spacious 3-bed, 3-bath home in Frazee with 3,271 sq ft of comfort and upgrades. Features in-floor heat, new Bosch furnace/heat pump (2025), fresh carpet, LVP flooring, and updated Maytag appliances. Enjoy a huge laundry/office space, second office upstairs, large closets, and built-ins. Heated attached garage with epoxy floor plus a 2-stall detached garage. Low-maintenance yard with fire ring, central vac, and laundry chute. Built in 1998 with 2008 addition—modern, efficient, and move-in ready!