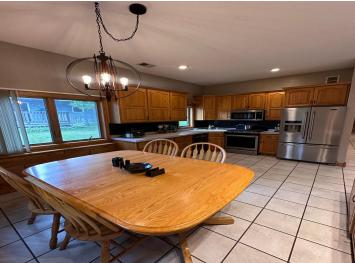

## **Description:**

Spacious 3-bed, 3-bath home in Frazee with 3,271 sq ft of comfort and upgrades. Features in-floor heat, new Bosch furnace/heat pump (2025), fresh carpet, LVP flooring, and updated Maytag appliances. Enjoy a huge laundry/office space, second office upstairs, large closets, and built-ins. Heated attached garage with epoxy floor plus a 2-stall detached garage. Low-maintenance yard with fire ring, central vac, and laundry chute. Built in 1998 with 2008 addition—modern, efficient, and move-in ready!

## **Additional Features:**

Basement: Other Fuel: Electric, Natural Gas Garage: 2 Heat: Forced Air, Heat Pump, Radiant Floor, Radiant Sewer: City Sewer/Connected Water: City Water/Connected Air Conditioning: Central Air, Whole House Fan