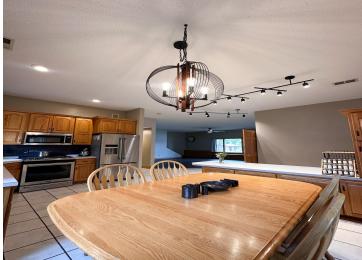

## **Description:**

Spacious 3-bed, 3-bath home in Frazee with 3,271 sq ft of comfort and upgrades. Features in-floor heat, new Bosch furnace/heat pump (2025), fresh carpet, LVP flooring, and updated Maytag appliances. Enjoy a huge laundry/office space, second office upstairs, large closets, and built-ins. Heated attached garage with epoxy floor plus a 2-stall detached garage. Low-maintenance yard with fire ring, central vac, and laundry chute. Built in 1998 with 2008 addition—modern, efficient, and move-in ready!