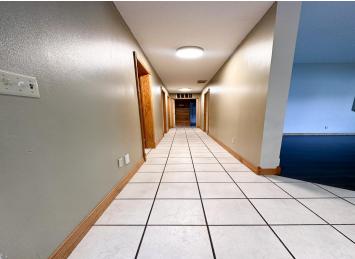

## **Description:**

Spacious 3-bed, 3-bath home in Frazee with 3,271 sq ft of comfort and upgrades. Features in-floor heat, new Bosch furnace/heat pump (2025), fresh carpet, LVP flooring, and updated Maytag appliances. Enjoy a huge laundry/office space, second office upstairs, large closets, and built-ins. Heated attached garage with epoxy floor plus a 2-stall detached garage. Low-maintenance yard with fire ring, central vac, and laundry chute. Built in 1998 with 2008 addition—modern, efficient, and move-in ready!