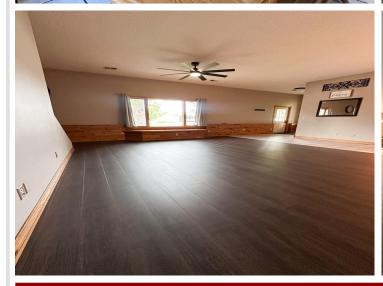

## **Description:**

Spacious 3-bed, 3-bath home in Frazee with 3,271 sq ft of comfort and upgrades. Features in-floor heat, new Bosch furnace/heat pump (2025), fresh carpet, LVP flooring, and updated Maytag appliances. Enjoy a huge laundry/office space, second office upstairs, large closets, and built-ins. Heated attached garage with epoxy floor plus a 2-stall detached garage. Low-maintenance yard with fire ring, central vac, and laundry chute. Built in 1998 with 2008 addition—modern, efficient, and move-in ready!