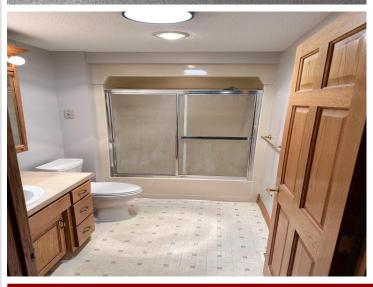

## **Description:**

Spacious 3-bed, 3-bath home in Frazee with 3,271 sq ft of comfort and upgrades. Features in-floor heat, new Bosch furnace/heat pump (2025), fresh carpet, LVP flooring, and updated Maytag appliances. Enjoy a huge laundry/office space, second office upstairs, large closets, and built-ins. Heated attached garage with epoxy floor plus a 2-stall detached garage. Low-maintenance yard with fire ring, central vac, and laundry chute. Built in 1998 with 2008 addition—modern, efficient, and move-in ready!