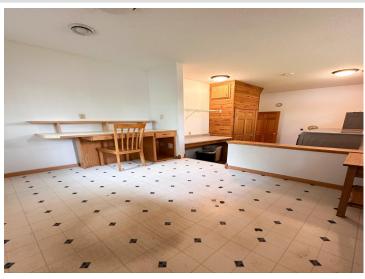

## **Description:**

Spacious 3-bed, 3-bath home in Frazee with 3,271 sq ft of comfort and upgrades. Features in-floor heat, new Bosch furnace/heat pump (2025), fresh carpet, LVP flooring, and updated Maytag appliances. Enjoy a huge laundry/office space, second office upstairs, large closets, and built-ins. Heated attached garage with epoxy floor plus a 2-stall detached garage. Low-maintenance yard with fire ring, central vac, and laundry chute. Built in 1998 with 2008 addition—modern, efficient, and move-in ready!