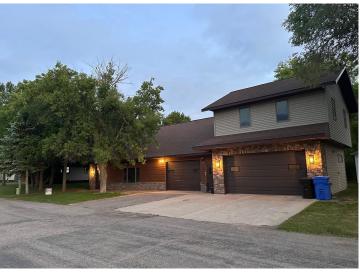

MLS 6744716 Residential

\$284,900

3,271 sq ft 3 bedrooms 3 baths

405 Fir Avenue Frazee MN 56544

Status: Pending

## **Description:**

Spacious 3-bed, 3-bath home in Frazee with 3,271 sq ft of comfort and upgrades. Features in-floor heat, new Bosch furnace/heat pump (2025), fresh carpet, LVP flooring, and updated Maytag appliances. Enjoy a huge laundry/office space, second office upstairs, large closets, and built-ins. Heated attached garage with epoxy floor plus a 2-stall detached garage. Low-maintenance yard with fire ring, central vac, and laundry chute. Built in 1998 with 2008 addition—modern, efficient, and move-in ready!