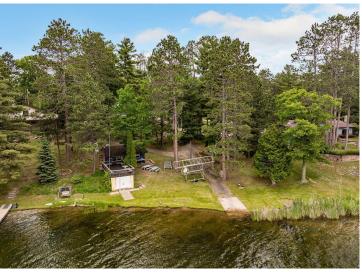

## **Description:**

Opportunity calls from the peaceful 113 feet of shoreline on Little Jay Gould, part of the sought after Pokegama Lake chain. Secluded and overlooking the south-facing views, this seasonal cabin offers potential to put your own flare with finishing touches, or enjoy as-is with the set-up already including a half bath, kitchenette, and versatile living/dining space. The property has a new holding tank that connects to city sewer and utilizes a well for water, but city water is available at the street. A traditional boathouse is perched at the waters edge with an upper level deck. This is a unique property with endless options and achieves the tranquility of lake life the moment you arrive.