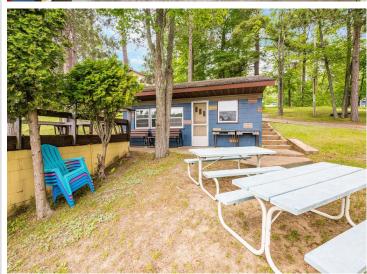

## **Description:**

Opportunity calls from the peaceful 113 feet of shoreline on Little Jay Gould, part of the sought after Pokegama Lake chain. Secluded and overlooking the south-facing views, this seasonal cabin offers potential to put your own flare with finishing touches, or enjoy as-is with the set-up already including a half bath, kitchenette, and versatile living/dining space. The property has a new holding tank that connects to city sewer and utilizes a well for water, but city water is available at the street. A traditional boathouse is perched at the waters edge with an upper level deck. This is a unique property with endless options and achieves the tranquility of lake life the moment you arrive.