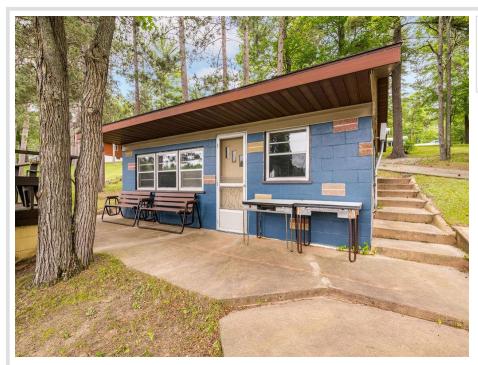

## **Description:**

Opportunity calls from the peaceful 113 feet of shoreline on Little Jay Gould, part of the sought after Pokegama Lake chain. Secluded and overlooking the south-facing views, this seasonal cabin offers potential to put your own flare with finishing touches, or enjoy as-is with the set-up already including a half bath, kitchenette, and versatile living/dining space. The property has a new holding tank that connects to city sewer and utilizes a well for water, but city water is available at the street. A traditional boathouse is perched at the waters edge with an upper level deck. This is a unique property with endless options and achieves the tranquility of lake life the moment you arrive.