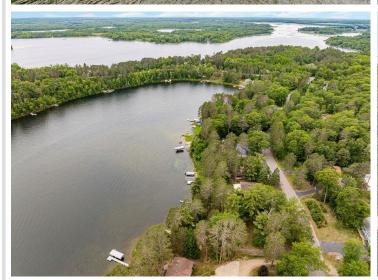

## **Description:**

Opportunity calls from the peaceful 113 feet of shoreline on Little Jay Gould, part of the sought after Pokegama Lake chain. Secluded and overlooking the south-facing views, this seasonal cabin offers potential to put your own flare with finishing touches, or enjoy as-is with the set-up already including a half bath, kitchenette, and versatile living/dining space. The property has a new holding tank that connects to city sewer and utilizes a well for water, but city water is available at the street. A traditional boathouse is perched at the waters edge with an upper level deck. This is a unique property with endless options and achieves the tranquility of lake life the moment you arrive.