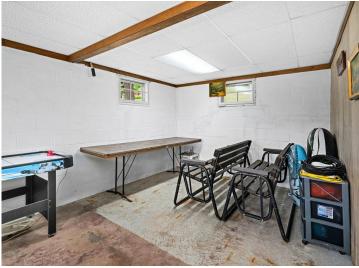

## **Description:**

Opportunity calls from the peaceful 113 feet of shoreline on Little Jay Gould, part of the sought after Pokegama Lake chain. Secluded and overlooking the south-facing views, this seasonal cabin offers potential to put your own flare with finishing touches, or enjoy as-is with the set-up already including a half bath, kitchenette, and versatile living/dining space. The property has a new holding tank that connects to city sewer and utilizes a well for water, but city water is available at the street. A traditional boathouse is perched at the waters edge with an upper level deck. This is a unique property with endless options and achieves the tranquility of lake life the moment you arrive.