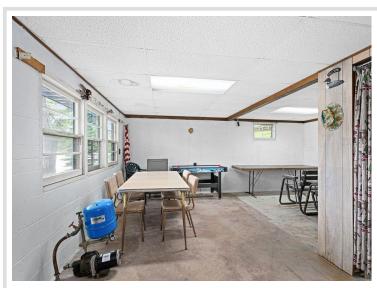

## **Description:**

Opportunity calls from the peaceful 113 feet of shoreline on Little Jay Gould, part of the sought after Pokegama Lake chain. Secluded and overlooking the south-facing views, this seasonal cabin offers potential to put your own flare with finishing touches, or enjoy as-is with the set-up already including a half bath, kitchenette, and versatile living/dining space. The property has a new holding tank that connects to city sewer and utilizes a well for water, but city water is available at the street. A traditional boathouse is perched at the waters edge with an upper level deck. This is a unique property with endless options and achieves the tranquility of lake life the moment you arrive.