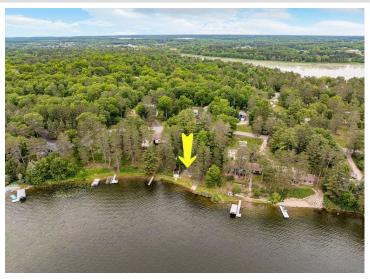

## **Description:**

Opportunity calls from the peaceful 113 feet of shoreline on Little Jay Gould, part of the sought after Pokegama Lake chain. Secluded and overlooking the south-facing views, this seasonal cabin offers potential to put your own flare with finishing touches, or enjoy as-is with the set-up already including a half bath, kitchenette, and versatile living/dining space. The property has a new holding tank that connects to city sewer and utilizes a well for water, but city water is available at the street. A traditional boathouse is perched at the waters edge with an upper level deck. This is a unique property with endless options and achieves the tranquility of lake life the moment you arrive.

## **Additional Details:**

Year Built 1965 Lot Acres 0.54

Lot Dimensions 113 x 199 x 107 x 268

School District 318
Taxes \$1,763
Taxes with Assessments \$1,844
Tax Year 2025