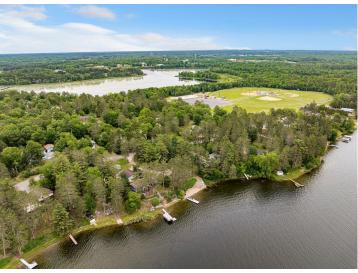

## **Description:**

Opportunity calls from the peaceful 113 feet of shoreline on Little Jay Gould, part of the sought after Pokegama Lake chain. Secluded and overlooking the south-facing views, this seasonal cabin offers potential to put your own flare with finishing touches, or enjoy as-is with the set-up already including a half bath, kitchenette, and versatile living/dining space. The property has a new holding tank that connects to city sewer and utilizes a well for water, but city water is available at the street. A traditional boathouse is perched at the waters edge with an upper level deck. This is a unique property with endless options and achieves the tranquility of lake life the moment you arrive.