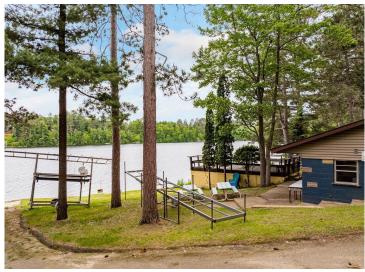

## **Description:**

Opportunity calls from the peaceful 113 feet of shoreline on Little Jay Gould, part of the sought after Pokegama Lake chain. Secluded and overlooking the south-facing views, this seasonal cabin offers potential to put your own flare with finishing touches, or enjoy as-is with the set-up already including a half bath, kitchenette, and versatile living/dining space. The property has a new holding tank that connects to city sewer and utilizes a well for water, but city water is available at the street. A traditional boathouse is perched at the waters edge with an upper level deck. This is a unique property with endless options and achieves the tranquility of lake life the moment you arrive.