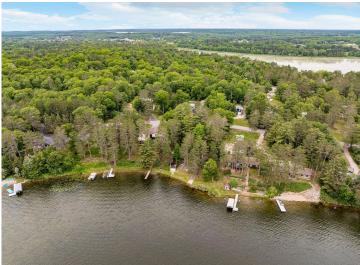

## **Description:**

Opportunity calls from the peaceful 113 feet of shoreline on Little Jay Gould, part of the sought after Pokegama Lake chain. Secluded and overlooking the south-facing views, this seasonal cabin offers potential to put your own flare with finishing touches, or enjoy as-is with the set-up already including a half bath, kitchenette, and versatile living/dining space. The property has a new holding tank that connects to city sewer and utilizes a well for water, but city water is available at the street. A traditional boathouse is perched at the waters edge with an upper level deck. This is a unique property with endless options and achieves the tranquility of lake life the moment you arrive.