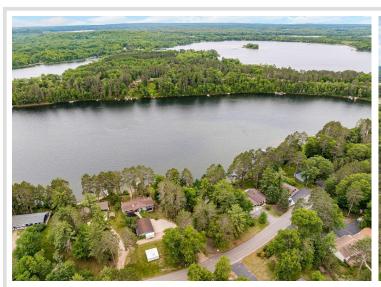

## **Description:**

Opportunity calls from the peaceful 113 feet of shoreline on Little Jay Gould, part of the sought after Pokegama Lake chain. Secluded and overlooking the south-facing views, this seasonal cabin offers potential to put your own flare with finishing touches, or enjoy as-is with the set-up already including a half bath, kitchenette, and versatile living/dining space. The property has a new holding tank that connects to city sewer and utilizes a well for water, but city water is available at the street. A traditional boathouse is perched at the waters edge with an upper level deck. This is a unique property with endless options and achieves the tranquility of lake life the moment you arrive.