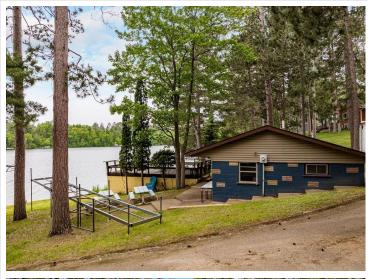

## **Description:**

Opportunity calls from the peaceful 113 feet of shoreline on Little Jay Gould, part of the sought after Pokegama Lake chain. Secluded and overlooking the south-facing views, this seasonal cabin offers potential to put your own flare with finishing touches, or enjoy as-is with the set-up already including a half bath, kitchenette, and versatile living/dining space. The property has a new holding tank that connects to city sewer and utilizes a well for water, but city water is available at the street. A traditional boathouse is perched at the waters edge with an upper level deck. This is a unique property with endless options and achieves the tranquility of lake life the moment you arrive.