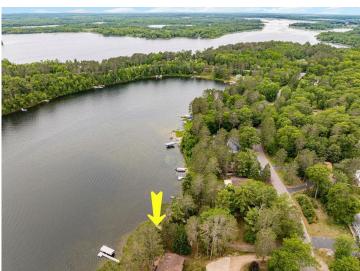

## **Description:**

Opportunity calls from the peaceful 113 feet of shoreline on Little Jay Gould, part of the sought after Pokegama Lake chain. Secluded and overlooking the south-facing views, this seasonal cabin offers potential to put your own flare with finishing touches, or enjoy as-is with the set-up already including a half bath, kitchenette, and versatile living/dining space. The property has a new holding tank that connects to city sewer and utilizes a well for water, but city water is available at the street. A traditional boathouse is perched at the waters edge with an upper level deck. This is a unique property with endless options and achieves the tranquility of lake life the moment you arrive.