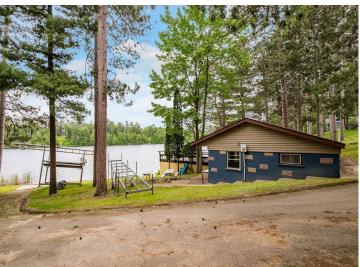

## **Description:**

Opportunity calls from the peaceful 113 feet of shoreline on Little Jay Gould, part of the sought after Pokegama Lake chain. Secluded and overlooking the south-facing views, this seasonal cabin offers potential to put your own flare with finishing touches, or enjoy as-is with the set-up already including a half bath, kitchenette, and versatile living/dining space. The property has a new holding tank that connects to city sewer and utilizes a well for water, but city water is available at the street. A traditional boathouse is perched at the waters edge with an upper level deck. This is a unique property with endless options and achieves the tranquility of lake life the moment you arrive.