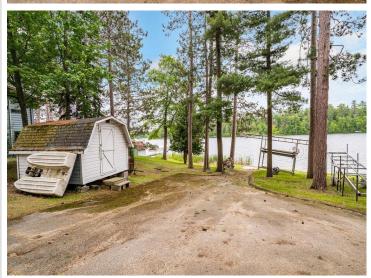

## **Description:**

Opportunity calls from the peaceful 113 feet of shoreline on Little Jay Gould, part of the sought after Pokegama Lake chain. Secluded and overlooking the south-facing views, this seasonal cabin offers potential to put your own flare with finishing touches, or enjoy as-is with the set-up already including a half bath, kitchenette, and versatile living/dining space. The property has a new holding tank that connects to city sewer and utilizes a well for water, but city water is available at the street. A traditional boathouse is perched at the waters edge with an upper level deck. This is a unique property with endless options and achieves the tranquility of lake life the moment you arrive.