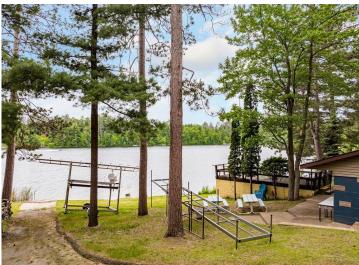

## **Description:**

Opportunity calls from the peaceful 113 feet of shoreline on Little Jay Gould, part of the sought after Pokegama Lake chain. Secluded and overlooking the south-facing views, this seasonal cabin offers potential to put your own flare with finishing touches, or enjoy as-is with the set-up already including a half bath, kitchenette, and versatile living/dining space. The property has a new holding tank that connects to city sewer and utilizes a well for water, but city water is available at the street. A traditional boathouse is perched at the waters edge with an upper level deck. This is a unique property with endless options and achieves the tranquility of lake life the moment you arrive.