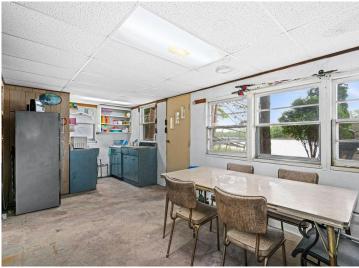

## **Description:**

Opportunity calls from the peaceful 113 feet of shoreline on Little Jay Gould, part of the sought after Pokegama Lake chain. Secluded and overlooking the south-facing views, this seasonal cabin offers potential to put your own flare with finishing touches, or enjoy as-is with the set-up already including a half bath, kitchenette, and versatile living/dining space. The property has a new holding tank that connects to city sewer and utilizes a well for water, but city water is available at the street. A traditional boathouse is perched at the waters edge with an upper level deck. This is a unique property with endless options and achieves the tranquility of lake life the moment you arrive.