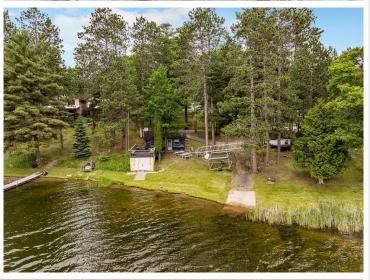

## **Description:**

Opportunity calls from the peaceful 113 feet of shoreline on Little Jay Gould, part of the sought after Pokegama Lake chain. Secluded and overlooking the south-facing views, this seasonal cabin offers potential to put your own flare with finishing touches, or enjoy as-is with the set-up already including a half bath, kitchenette, and versatile living/dining space. The property has a new holding tank that connects to city sewer and utilizes a well for water, but city water is available at the street. A traditional boathouse is perched at the waters edge with an upper level deck. This is a unique property with endless options and achieves the tranquility of lake life the moment you arrive.