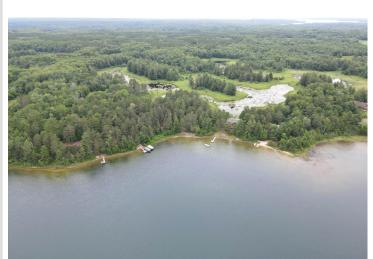

## **Description:**

Nestled just steps from the water's edge, this seasonal cabin offers the quintessential Minnesota lake experience with swimmable sandy shoreline. Featuring cedar siding, newer shingles, and surrounded by mature pines, this 1+ bedroom, half bath retreat is full of rustic charm and natural beauty. Enjoy an open-concept kitchen and living area with a large picture window that perfectly frames the lake view. A second bedroom could be added with closing off opening to living room. Step outside to a spacious deck—ready for your vision and updates to create an ideal outdoor entertaining space. Portage Lake spans 279 acres and is known for excellent fishing, especially large mouth bass. Whether you're looking for a peaceful getaway or a future investment, this property is a rare opportunity to own lakeshore in the heart of Hackensack. With some updates, this cabin could shine as a true gem on the lake. Don't miss your chance to make memories here—schedule your private showing today!