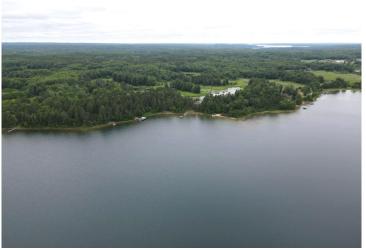

## **Description:**

Nestled just steps from the water's edge, this seasonal cabin offers the quintessential Minnesota lake experience with swimmable sandy shoreline. Featuring cedar siding, newer shingles, and surrounded by mature pines, this 1+ bedroom, half bath retreat is full of rustic charm and natural beauty. Enjoy an open-concept kitchen and living area with a large picture window that perfectly frames the lake view. A second bedroom could be added with closing off opening to living room. Step outside to a spacious deck—ready for your vision and updates to create an ideal outdoor entertaining space. Portage Lake spans 279 acres and is known for excellent fishing, especially large mouth bass. Whether you're looking for a peaceful getaway or a future investment, this property is a rare opportunity to own lakeshore in the heart of Hackensack. With some updates, this cabin could shine as a true gem on the lake. Don't miss your chance to make memories here—schedule your private showing today!