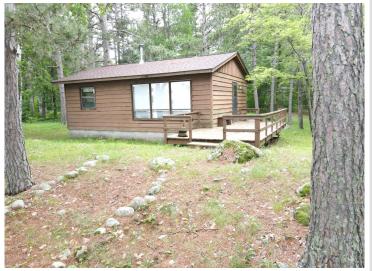

## **Description:**

Nestled just steps from the water's edge, this seasonal cabin offers the quintessential Minnesota lake experience with swimmable sandy shoreline. Featuring cedar siding, newer shingles, and surrounded by mature pines, this 1+ bedroom, half bath retreat is full of rustic charm and natural beauty. Enjoy an open-concept kitchen and living area with a large picture window that perfectly frames the lake view. A second bedroom could be added with closing off opening to living room. Step outside to a spacious deck—ready for your vision and updates to create an ideal outdoor entertaining space. Portage Lake spans 279 acres and is known for excellent fishing, especially large mouth bass. Whether you're looking for a peaceful getaway or a future investment, this property is a rare opportunity to own lakeshore in the heart of Hackensack. With some updates, this cabin could shine as a true gem on the lake. Don't miss your chance to make memories here—schedule your private showing today!

## **Additional Details:**

Year Built 1980
Lot Acres 0.76
Lot Dimensions Lengthy
School District 113
Taxes \$636
Taxes with Assessments \$702
Tax Year 2025