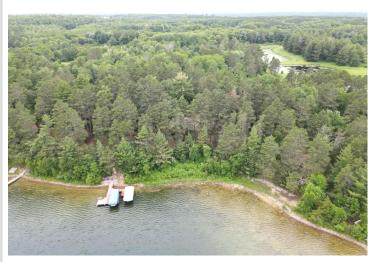

## **Description:**

Nestled just steps from the water's edge, this seasonal cabin offers the quintessential Minnesota lake experience with swimmable sandy shoreline. Featuring cedar siding, newer shingles, and surrounded by mature pines, this 1+ bedroom, half bath retreat is full of rustic charm and natural beauty. Enjoy an open-concept kitchen and living area with a large picture window that perfectly frames the lake view. A second bedroom could be added with closing off opening to living room. Step outside to a spacious deck—ready for your vision and updates to create an ideal outdoor entertaining space. Portage Lake spans 279 acres and is known for excellent fishing, especially large mouth bass. Whether you're looking for a peaceful getaway or a future investment, this property is a rare opportunity to own lakeshore in the heart of Hackensack. With some updates, this cabin could shine as a true gem on the lake. Don't miss your chance to make memories here—schedule your private showing today!