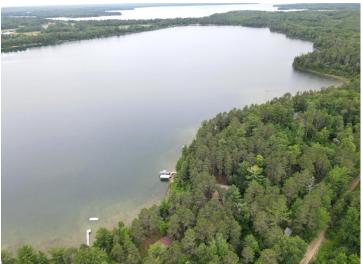

## **Description:**

Nestled just steps from the water's edge, this seasonal cabin offers the quintessential Minnesota lake experience with swimmable sandy shoreline. Featuring cedar siding, newer shingles, and surrounded by mature pines, this 1+ bedroom, half bath retreat is full of rustic charm and natural beauty. Enjoy an open-concept kitchen and living area with a large picture window that perfectly frames the lake view. A second bedroom could be added with closing off opening to living room. Step outside to a spacious deck—ready for your vision and updates to create an ideal outdoor entertaining space. Portage Lake spans 279 acres and is known for excellent fishing, especially large mouth bass. Whether you're looking for a peaceful getaway or a future investment, this property is a rare opportunity to own lakeshore in the heart of Hackensack. With some updates, this cabin could shine as a true gem on the lake. Don't miss your chance to make memories here—schedule your private showing today!