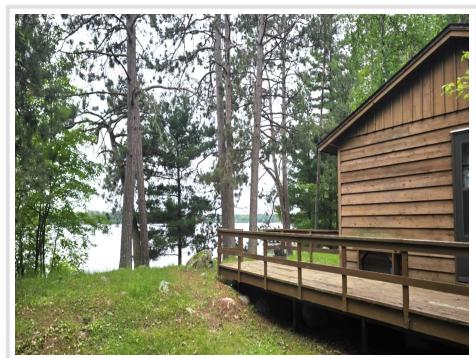

## **Description:**

Nestled just steps from the water's edge, this seasonal cabin offers the quintessential Minnesota lake experience with swimmable sandy shoreline. Featuring cedar siding, newer shingles, and surrounded by mature pines, this 1+ bedroom, half bath retreat is full of rustic charm and natural beauty. Enjoy an open-concept kitchen and living area with a large picture window that perfectly frames the lake view. A second bedroom could be added with closing off opening to living room. Step outside to a spacious deck—ready for your vision and updates to create an ideal outdoor entertaining space. Portage Lake spans 279 acres and is known for excellent fishing, especially large mouth bass. Whether you're looking for a peaceful getaway or a future investment, this property is a rare opportunity to own lakeshore in the heart of Hackensack. With some updates, this cabin could shine as a true gem on the lake. Don't miss your chance to make memories here—schedule your private showing today!