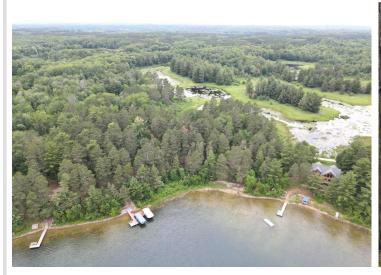

## **Description:**

Nestled just steps from the water's edge, this seasonal cabin offers the quintessential Minnesota lake experience with swimmable sandy shoreline. Featuring cedar siding, newer shingles, and surrounded by mature pines, this 1+ bedroom, half bath retreat is full of rustic charm and natural beauty. Enjoy an open-concept kitchen and living area with a large picture window that perfectly frames the lake view. A second bedroom could be added with closing off opening to living room. Step outside to a spacious deck—ready for your vision and updates to create an ideal outdoor entertaining space. Portage Lake spans 279 acres and is known for excellent fishing, especially large mouth bass. Whether you're looking for a peaceful getaway or a future investment, this property is a rare opportunity to own lakeshore in the heart of Hackensack. With some updates, this cabin could shine as a true gem on the lake. Don't miss your chance to make memories here—schedule your private showing today!