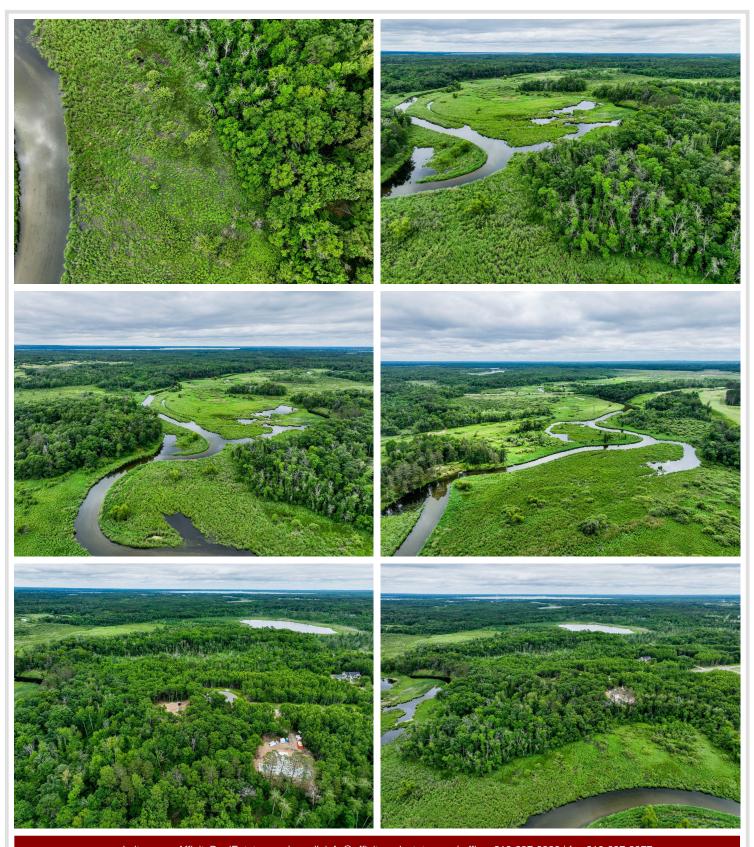

## **Description:**

A beautiful wooded lot on the Gull River. Located in the highly sought after Brainerd Lakes area. A 2.05-acre lot on a culde-sac with lots of trees for privacy and a view of the Gull River. This lot is the only lot with the ability for a walkout basement! This lot won't last long.