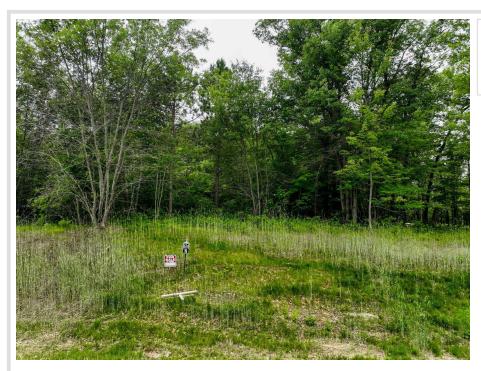

## **Description:**

A beautiful wooded lot on the Gull River. Located in the highly sought after Brainerd Lakes area. A 2.05-acre lot on a culde-sac with lots of trees for privacy and a view of the Gull River. This lot is the only lot with the ability for a walkout basement! This lot won't last long.

## **Additional Details:**

Lot Acres 2.05 Lot Dimensions Irregular School District 181 Taxes \$54 Taxes with Assessments \$54 Tax Year 2025