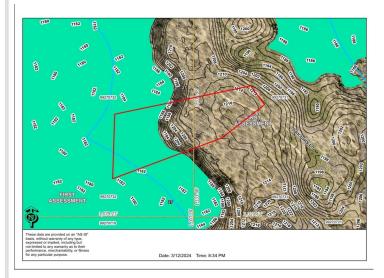

## **Description:**

A beautiful wooded lot on the Gull River. Located in the highly sought after Brainerd Lakes area. A 2.05-acre lot on a culde-sac with lots of trees for privacy and a view of the Gull River. This lot is the only lot with the ability for a walkout basement! This lot won't last long.

## **Driving Directions:**

North of Brainerd on Highway 371, west on County Road 77. Proceed approximately 2.5 miles and turn right onto Sanctuary Way and then left onto Sanctuary Ridge into a cul-de-sac. Lot is on the left.