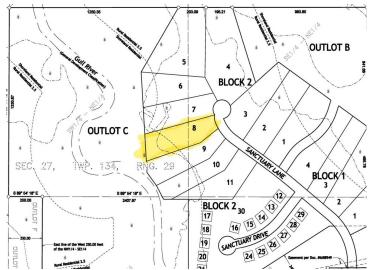

## **Description:**

A beautiful wooded lot on the Gull River. Located in the highly sought after Brainerd Lakes area. A 2.05-acre lot on a culde-sac with lots of trees for privacy and a view of the Gull River. This lot is the only lot with the ability for a walkout basement! This lot won't last long.

## **Additional Details:**

Lot Acres 2.05 Lot Dimensions Irregular School District 181 Taxes \$54 Taxes with Assessments \$54 Tax Year 2025