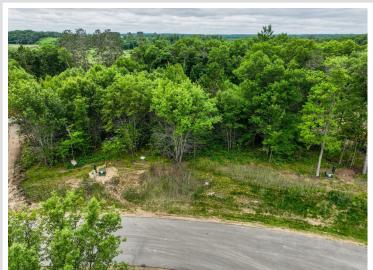

## **Description:**

A beautiful wooded lot on the Gull River. Located in the highly sought after Brainerd Lakes area. A 2.05-acre lot on a culde-sac with lots of trees for privacy and a view of the Gull River. This lot is the only lot with the ability for a walkout basement! This lot won't last long.