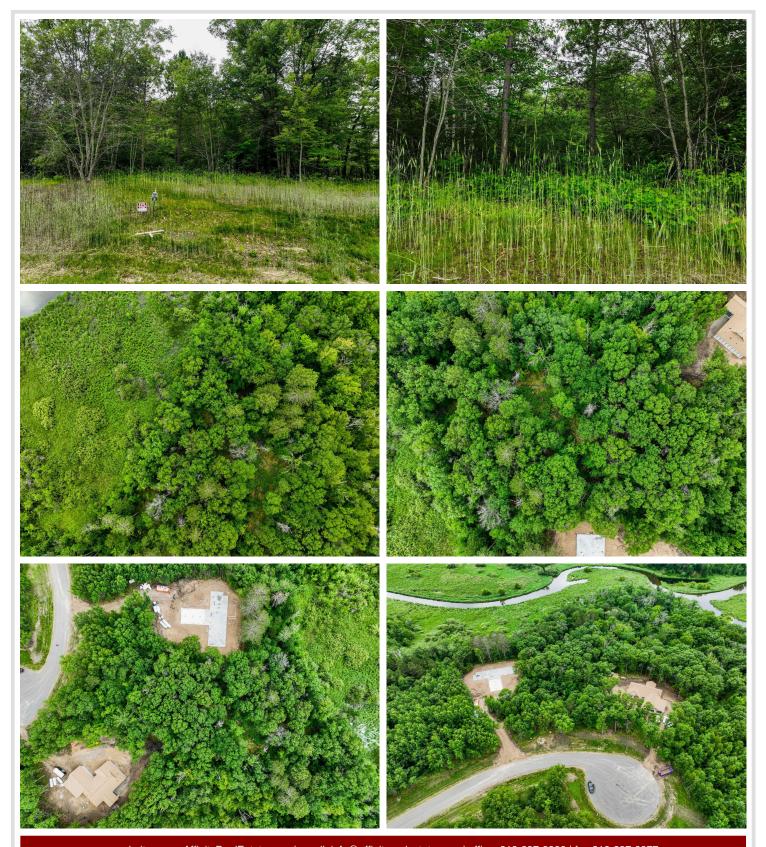

## **Description:**

A beautiful wooded lot on the Gull River. Located in the highly sought after Brainerd Lakes area. A 2.05-acre lot on a culde-sac with lots of trees for privacy and a view of the Gull River. This lot is the only lot with the ability for a walkout basement! This lot won't last long.

## **Additional Details:**

Lot Acres 2.05 Lot Dimensions Irregular School District 181 Taxes \$54 Taxes with Assessments \$54 Tax Year 2025

## **Driving Directions:**

North of Brainerd on Highway 371, west on County Road 77. Proceed approximately 2.5 miles and turn right onto Sanctuary Way and then left onto Sanctuary Ridge into a cul-de-sac. Lot is on the left.