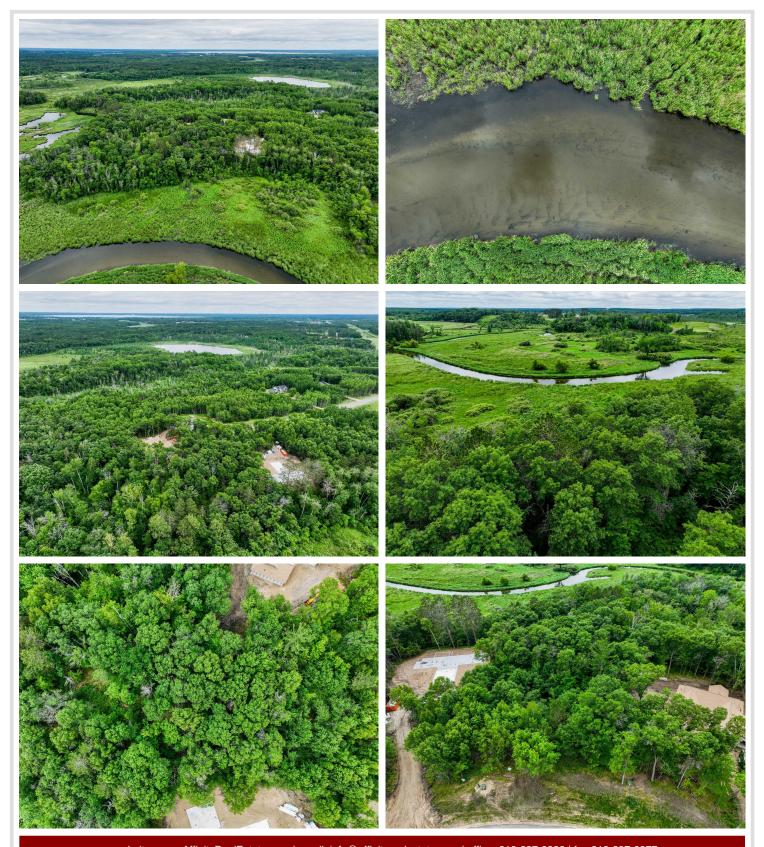

## **Description:**

A beautiful wooded lot on the Gull River. Located in the highly sought after Brainerd Lakes area. A 2.05-acre lot on a culde-sac with lots of trees for privacy and a view of the Gull River. This lot is the only lot with the ability for a walkout basement! This lot won't last long.