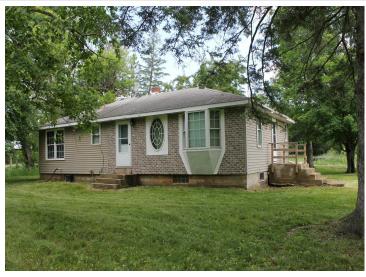

## **Description:**

Still dreaming of living in the country? Here's your chance to own a 3- Bedroom, 1-Bath Hobby Farm on 10 acres near Browerville, Mn. Property comes with a Barn, detatched 2+ Stall Garage, Hay Shed, Machine Shed, Grainery and 2 other storage buildings. This property has so much potential! It offers the perfect blend of comfort, functionality, and outdoor space. This property is ideal for those seeking both peaceful living with room to roam. Great property for horses, cattle, sheep, goats, or just riding your 4-wheeler thru the property. Property is being sold AS IS. Don't miss the opportunity to own this multi-functional Hobby farm! It won't last long!

## **Additional Details:**

1960 Year Built Lot Acres 10 Lot Dimensions 10 Acres

Garage Stalls 2 School District 787 Taxes \$1.978 Taxes with Assessments \$1,978 Tax Year 2024