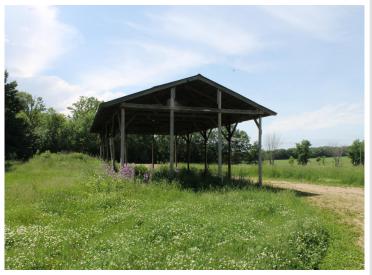

## **Description:**

Still dreaming of living in the country? Here's your chance to own a 3- Bedroom, 1-Bath Hobby Farm on 10 acres near Browerville, Mn. Property comes with a Barn, detatched 2+ Stall Garage, Hay Shed, Machine Shed, Grainery and 2 other storage buildings. This property has so much potential! It offers the perfect blend of comfort, functionality, and outdoor space. This property is ideal for those seeking both peaceful living with room to roam. Great property for horses, cattle, sheep, goats, or just riding your 4-wheeler thru the property. Property is being sold AS IS. Don't miss the opportunity to own this multi-functional Hobby farm! It won't last long!