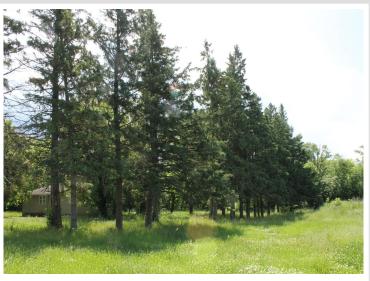

## **Description:**

Still dreaming of living in the country? Here's your chance to own a 3- Bedroom, 1-Bath Hobby Farm on 10 acres near Browerville, Mn. Property comes with a Barn, detatched 2+ Stall Garage, Hay Shed, Machine Shed, Grainery and 2 other storage buildings. This property has so much potential! It offers the perfect blend of comfort, functionality, and outdoor space. This property is ideal for those seeking both peaceful living with room to roam. Great property for horses, cattle, sheep, goats, or just riding your 4-wheeler thru the property. Property is being sold AS IS. Don't miss the opportunity to own this multi-functional Hobby farm! It won't last long!

## **Additional Details:**

1960 Year Built Lot Acres 10 Lot Dimensions 10 Acres

Garage Stalls 2 School District 787 Taxes \$1.978 Taxes with Assessments \$1,978 Tax Year 2024