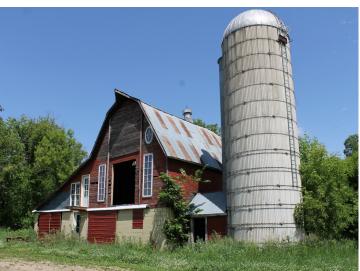

## **Description:**

Still dreaming of living in the country? Here's your chance to own a 3- Bedroom, 1-Bath Hobby Farm on 10 acres near Browerville, Mn. Property comes with a Barn, detatched 2+ Stall Garage, Hay Shed, Machine Shed, Grainery and 2 other storage buildings. This property has so much potential! It offers the perfect blend of comfort, functionality, and outdoor space. This property is ideal for those seeking both peaceful living with room to roam. Great property for horses, cattle, sheep, goats, or just riding your 4-wheeler thru the property. Property is being sold AS IS. Don't miss the opportunity to own this multi-functional Hobby farm! It won't last long!