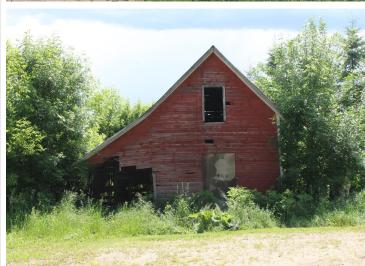

## **Description:**

Still dreaming of living in the country? Here's your chance to own a 3- Bedroom, 1-Bath Hobby Farm on 10 acres near Browerville, Mn. Property comes with a Barn, detatched 2+ Stall Garage, Hay Shed, Machine Shed, Grainery and 2 other storage buildings. This property has so much potential! It offers the perfect blend of comfort, functionality, and outdoor space. This property is ideal for those seeking both peaceful living with room to roam. Great property for horses, cattle, sheep, goats, or just riding your 4-wheeler thru the property. Property is being sold AS IS. Don't miss the opportunity to own this multi-functional Hobby farm! It won't last long!