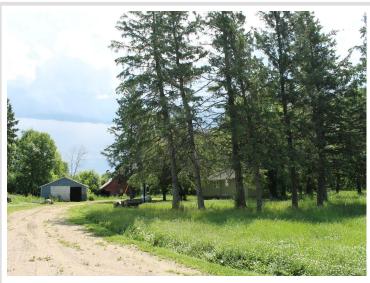

## **Description:**

Still dreaming of living in the country? Here's your chance to own a 3- Bedroom, 1-Bath Hobby Farm on 10 acres near Browerville, Mn. Property comes with a Barn, detatched 2+ Stall Garage, Hay Shed, Machine Shed, Grainery and 2 other storage buildings. This property has so much potential! It offers the perfect blend of comfort, functionality, and outdoor space. This property is ideal for those seeking both peaceful living with room to roam. Great property for horses, cattle, sheep, goats, or just riding your 4-wheeler thru the property. Property is being sold AS IS. Don't miss the opportunity to own this multi-functional Hobby farm! It won't last long!

## **Additional Details:**

1960 Year Built Lot Acres 10 Lot Dimensions 10 Acres

Garage Stalls 2 School District 787 Taxes \$1.978 Taxes with Assessments \$1,978 Tax Year 2024