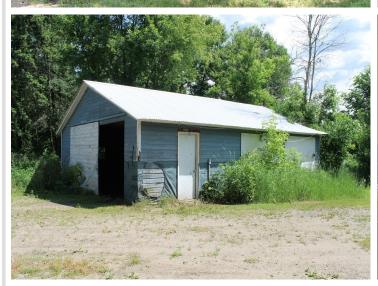

## **Description:**

Still dreaming of living in the country? Here's your chance to own a 3- Bedroom, 1-Bath Hobby Farm on 10 acres near Browerville, Mn. Property comes with a Barn, detatched 2+ Stall Garage, Hay Shed, Machine Shed, Grainery and 2 other storage buildings. This property has so much potential! It offers the perfect blend of comfort, functionality, and outdoor space. This property is ideal for those seeking both peaceful living with room to roam. Great property for horses, cattle, sheep, goats, or just riding your 4-wheeler thru the property. Property is being sold AS IS. Don't miss the opportunity to own this multi-functional Hobby farm! It won't last long!