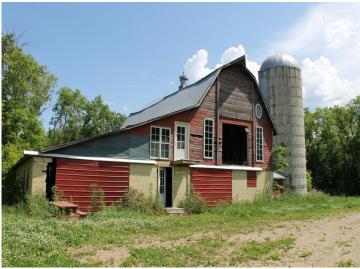

## **Description:**

Still dreaming of living in the country? Here's your chance to own a 3- Bedroom, 1-Bath Hobby Farm on 10 acres near Browerville, Mn. Property comes with a Barn, detatched 2+ Stall Garage, Hay Shed, Machine Shed, Grainery and 2 other storage buildings. This property has so much potential! It offers the perfect blend of comfort, functionality, and outdoor space. This property is ideal for those seeking both peaceful living with room to roam. Great property for horses, cattle, sheep, goats, or just riding your 4-wheeler thru the property. Property is being sold AS IS. Don't miss the opportunity to own this multi-functional Hobby farm! It won't last long!

## **Additional Details:**

1960 Year Built Lot Acres 10 Lot Dimensions 10 Acres

Garage Stalls 2 School District 787 Taxes \$1.978 Taxes with Assessments \$1,978 Tax Year 2024

## **Additional Features:**

Basement: Block Fuel: Propane Garage: 2 Heat: Forced Air Sewer: Private Sewer Water: Private Air Conditioning: None