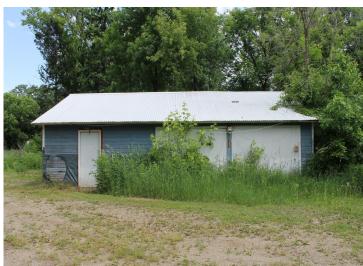

## **Description:**

Still dreaming of living in the country? Here's your chance to own a 3- Bedroom, 1-Bath Hobby Farm on 10 acres near Browerville, Mn. Property comes with a Barn, detatched 2+ Stall Garage, Hay Shed, Machine Shed, Grainery and 2 other storage buildings. This property has so much potential! It offers the perfect blend of comfort, functionality, and outdoor space. This property is ideal for those seeking both peaceful living with room to roam. Great property for horses, cattle, sheep, goats, or just riding your 4-wheeler thru the property. Property is being sold AS IS. Don't miss the opportunity to own this multi-functional Hobby farm! It won't last long!