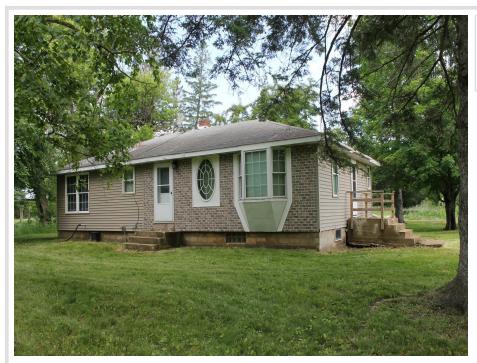

## **Description:**

Still dreaming of living in the country? Here's your chance to own a 3- Bedroom, 1-Bath Hobby Farm on 10 acres near Browerville, Mn. Property comes with a Barn, detatched 2+ Stall Garage, Hay Shed, Machine Shed, Grainery and 2 other storage buildings. This property has so much potential! It offers the perfect blend of comfort, functionality, and outdoor space. This property is ideal for those seeking both peaceful living with room to roam. Great property for horses, cattle, sheep, goats, or just riding your 4-wheeler thru the property. Property is being sold AS IS. Don't miss the opportunity to own this multi-functional Hobby farm! It won't last long!

## **Additional Details:**

1960 Year Built Lot Acres 10 Lot Dimensions 10 Acres

Garage Stalls 2 School District 787 Taxes \$1.978 Taxes with Assessments \$1,978 Tax Year 2024