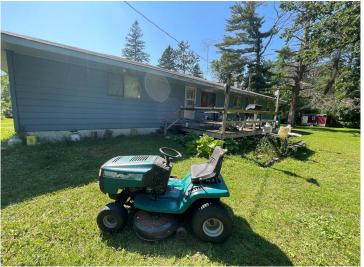

Outside, the property truly shines. With 2 full acres, there's space for gardening, outdoor gatherings, or simply enjoying the peace of rural Minnesota. Add a garage, build a workshop, or just soak in the wooded views—this property is full of potential.