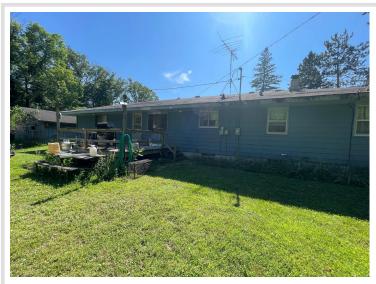

## **Description:**

Escape to peace and privacy at this charming 2-bedroom, 1.5-bathroom home nestled on a spacious 2-acre lot along State Highway 18 in beautiful Garrison, MN. Whether you're looking for a primary residence, retreat, or an income-producing rental, this property delivers country comfort with room to roam.

Step inside and you'll find a functional layout with all the essentials: a welcoming living area, a practical kitchen, and two comfortable bedrooms. The single bathroom is clean and efficient, and the home is move-in ready—or ready for your personal upgrades and finishing touches.

Outside, the property truly shines. With 2 full acres, there's space for gardening, outdoor gatherings, or simply enjoying the peace of rural Minnesota. Add a garage, build a workshop, or just soak in the wooded views—this property is full of potential.