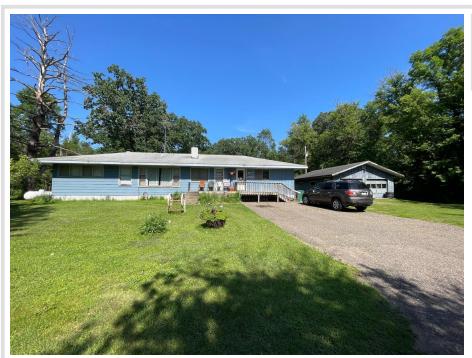

## **Description:**

Escape to peace and privacy at this charming 2-bedroom, 1.5-bathroom home nestled on a spacious 2-acre lot along State Highway 18 in beautiful Garrison, MN. Whether you're looking for a primary residence, retreat, or an income-producing rental, this property delivers country comfort with room to roam.

Step inside and you'll find a functional layout with all the essentials: a welcoming living area, a practical kitchen, and two comfortable bedrooms. The single bathroom is clean and efficient, and the home is move-in ready—or ready for your personal upgrades and finishing touches.

Outside, the property truly shines. With 2 full acres, there's space for gardening, outdoor gatherings, or simply enjoying the peace of rural Minnesota. Add a garage, build a workshop, or just soak in the wooded views—this property is full of potential.