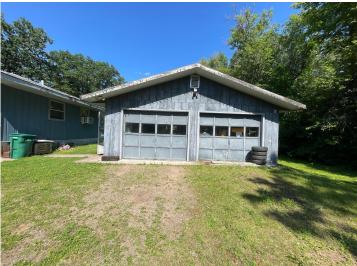

Outside, the property truly shines. With 2 full acres, there's space for gardening, outdoor gatherings, or simply enjoying the peace of rural Minnesota. Add a garage, build a workshop, or just soak in the wooded views—this property is full of potential.

## **Additional Details:**

Year Built 1965 2.01 Lot Acres Lot Dimensions 2 Garage Stalls 2 School District 181 Taxes \$1,784 Taxes with Assessments \$1,784 Tax Year 2024

## Additional Features:

Basement: Partially Finished Fuel: Other Garage: 2 Heat: Heat Pump Sewer: City Sewer/Connected Water: City Water/Connected Air Conditioning: Window Unit(s)

Listed By:

Pleycome Brokerage Realty II Con MN-18 towards y