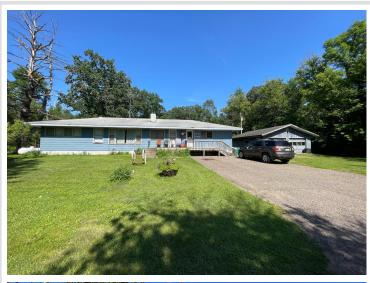

## **Description:**

Escape to peace and privacy at this charming 2-bedroom, 1.5-bathroom home nestled on a spacious 2-acre lot along State Highway 18 in beautiful Garrison, MN. Whether you're looking for a primary residence, retreat, or an income-producing rental, this property delivers country comfort with room to roam.

Outside, the property truly shines. With 2 full acres, there's space for gardening, outdoor gatherings, or simply enjoying the peace of rural Minnesota. Add a garage, build a workshop, or just soak in the wooded views—this property is full of potential.