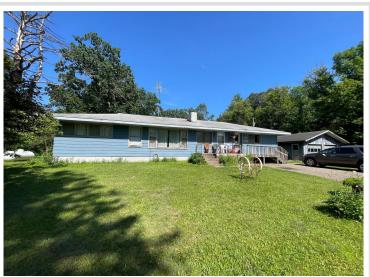

## **Description:**

Escape to peace and privacy at this charming 2-bedroom, 1.5-bathroom home nestled on a spacious 2-acre lot along State Highway 18 in beautiful Garrison, MN. Whether you're looking for a primary residence, retreat, or an income-producing rental, this property delivers country comfort with room to roam.

Step inside and you'll find a functional layout with all the essentials: a welcoming living area, a practical kitchen, and two comfortable bedrooms. The single bathroom is clean and efficient, and the home is move-in ready—or ready for your personal upgrades and finishing touches.