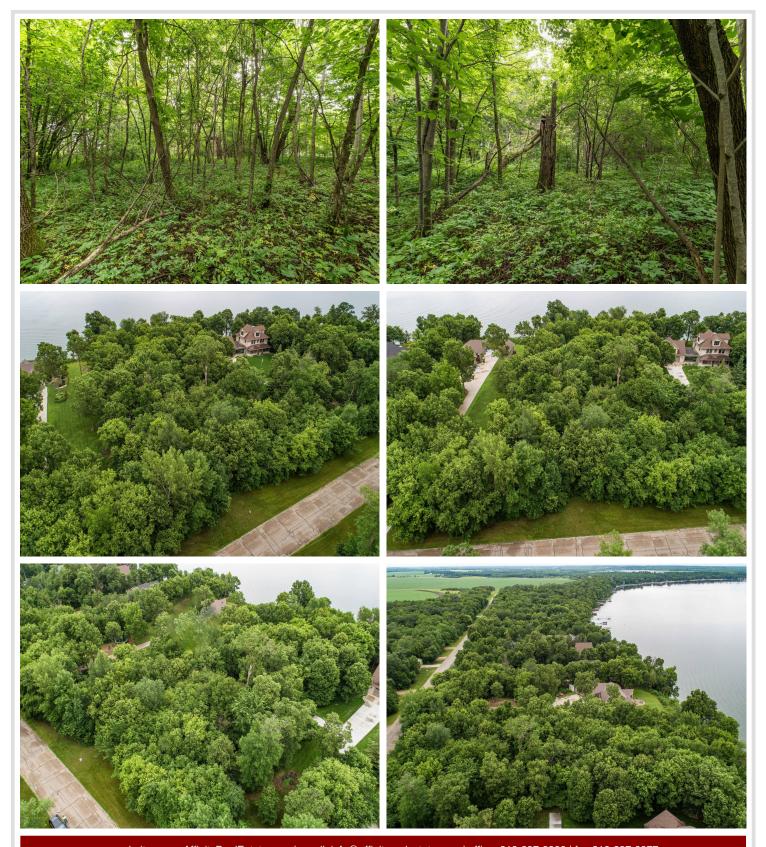

## **Description:**

One of the few remaining lots on desireable OtterTail Lake in West-Central Minnesota! You'll enjoy amazing views of OtterTail Lake from your new dream home with backlot for a total of 2.02 acres.

A deep, desireable lot provides a canvas for the home of your dreams. This property is near County Hwy 1 with easy access to lake country activities but secluded down a paved dead-end road with little traffic. Plenty of room for a shop on the backlot!