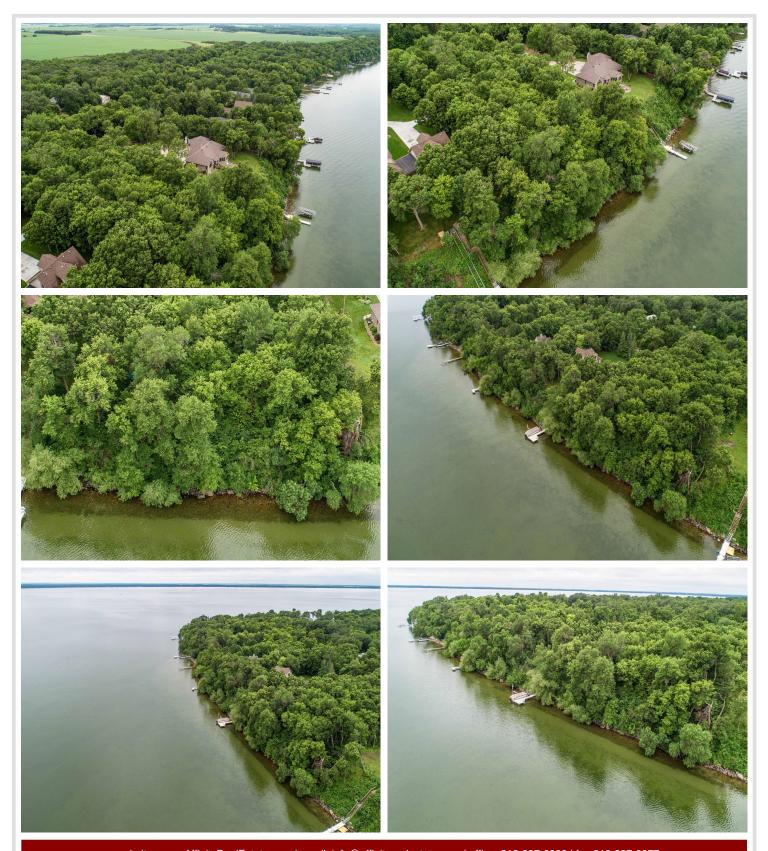

## **Description:**

One of the few remaining lots on desireable OtterTail Lake in West-Central Minnesota! You'll enjoy amazing views of OtterTail Lake from your new dream home with backlot for a total of 2.02 acres.

A deep, desireable lot provides a canvas for the home of your dreams. This property is near County Hwy 1 with easy access to lake country activities but secluded down a paved dead-end road with little traffic. Plenty of room for a shop on the backlot!