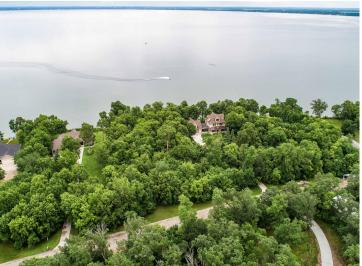

## **Description:**

One of the few remaining lots on desireable OtterTail Lake in West-Central Minnesota! You'll enjoy amazing views of OtterTail Lake from your new dream home with backlot for a total of 2.02 acres.

A deep, desireable lot provides a canvas for the home of your dreams. This property is near County Hwy 1 with easy access to lake country activities but secluded down a paved dead-end road with little traffic. Plenty of room for a shop on the backlot!