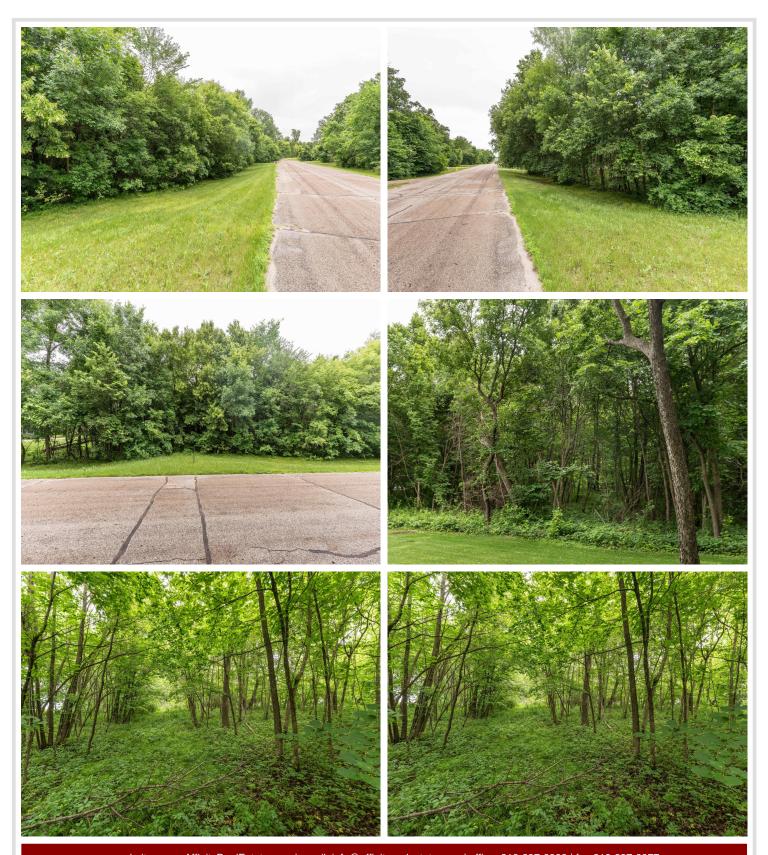

## **Description:**

One of the few remaining lots on desireable OtterTail Lake in West-Central Minnesota! You'll enjoy amazing views of OtterTail Lake from your new dream home with backlot for a total of 2.02 acres.

A deep, desireable lot provides a canvas for the home of your dreams. This property is near County Hwy 1 with easy access to lake country activities but secluded down a paved dead-end road with little traffic. Plenty of room for a shop on the backlot!