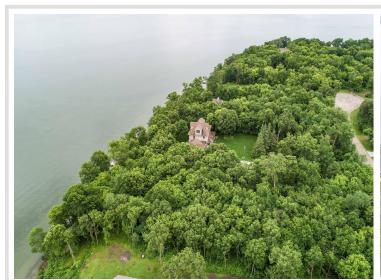

## **Description:**

One of the few remaining lots on desireable OtterTail Lake in West-Central Minnesota! You'll enjoy amazing views of OtterTail Lake from your new dream home with backlot for a total of 2.02 acres.

A deep, desireable lot provides a canvas for the home of your dreams. This property is near County Hwy 1 with easy access to lake country activities but secluded down a paved dead-end road with little traffic. Plenty of room for a shop on the backlot!