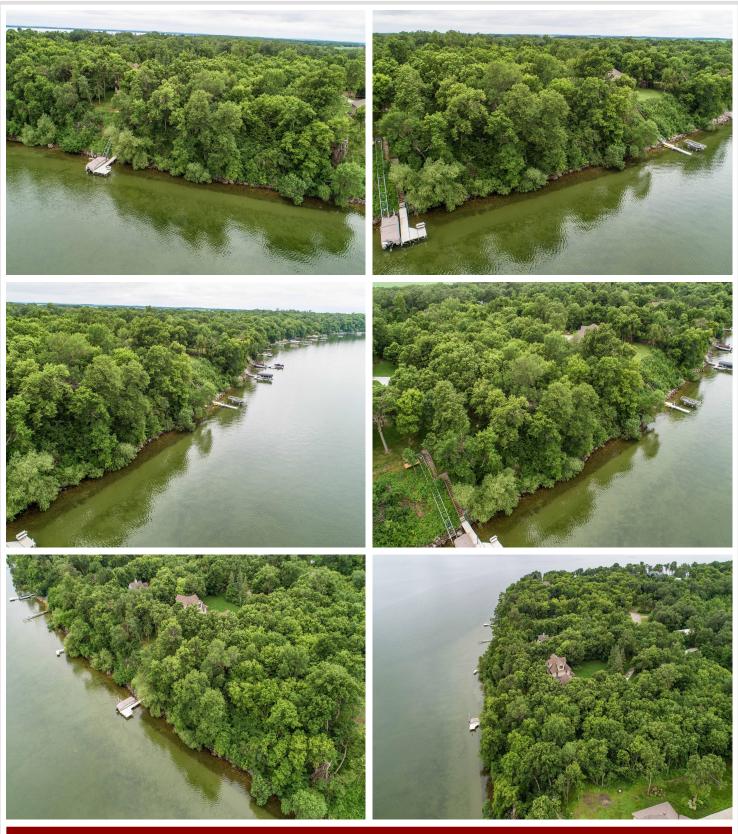

## **Description:**

One of the few remaining lots on desireable OtterTail Lake in West-Central Minnesota! You'll enjoy amazing views of OtterTail Lake from your new dream home with backlot for a total of 2.02 acres.

A deep, desireable lot provides a canvas for the home of your dreams. This property is near County Hwy 1 with easy access to lake country activities but secluded down a paved dead-end road with little traffic. Plenty of room for a shop on the backlot!