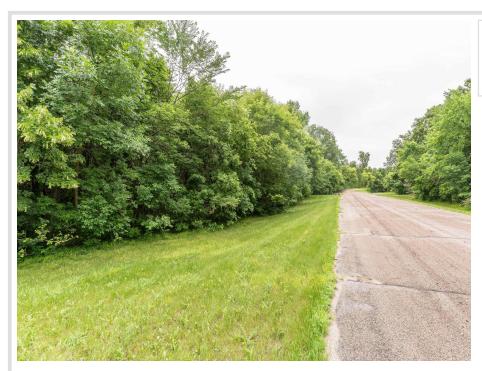

## **Description:**

One of the few remaining lots on desireable OtterTail Lake in West-Central Minnesota! You'll enjoy amazing views of OtterTail Lake from your new dream home with backlot for a total of 2.02 acres.

A deep, desireable lot provides a canvas for the home of your dreams. This property is near County Hwy 1 with easy access to lake country activities but secluded down a paved dead-end road with little traffic. Plenty of room for a shop on the backlot!