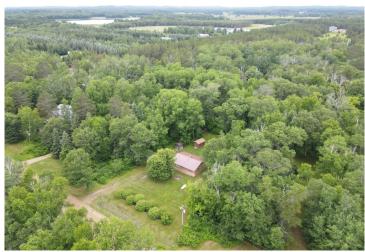

## **Description:**

Experience affordable lake life in the heart of Northern Minnesota! This charming 2-bedroom, 1-bathroom home is nestled on 2.3 wooded acres in Pine River and offers deeded access to beautiful Lake Ada—a 945-acre recreational gem known for water clarity, excellent fishing, boating, and swimming. Inside, enjoy the ease of single-level living with an open-concept kitchen and living room—perfect for everyday comfort or weekend getaways. Step outside to your private backyard oasis, ideal for bonfires, yard games, or simply relaxing in the Northwoods setting. The shared lake access features a sandy beach, offering all the perks of lakeside living without the high price tag. Don't miss this rare opportunity to own a piece of up-north paradise!

## **Additional Details:**

Year Built 1980 Lot Acres 2.3

Lot Dimensions 125x745x125x745

School District 2174
Taxes \$784
Taxes with Assessments \$850
Tax Year 2025