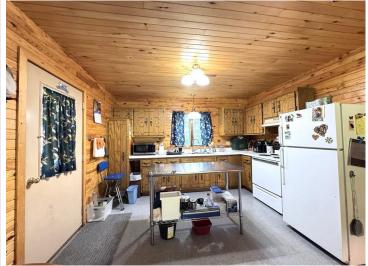

## **Description:**

Experience affordable lake life in the heart of Northern Minnesota! This charming 2-bedroom, 1-bathroom home is nestled on 2.3 wooded acres in Pine River and offers deeded access to beautiful Lake Ada—a 945-acre recreational gem known for water clarity, excellent fishing, boating, and swimming. Inside, enjoy the ease of single-level living with an open-concept kitchen and living room—perfect for everyday comfort or weekend getaways. Step outside to your private backyard oasis, ideal for bonfires, yard games, or simply relaxing in the Northwoods setting. The shared lake access features a sandy beach, offering all the perks of lakeside living without the high price tag. Don't miss this rare opportunity to own a piece of up-north paradise!