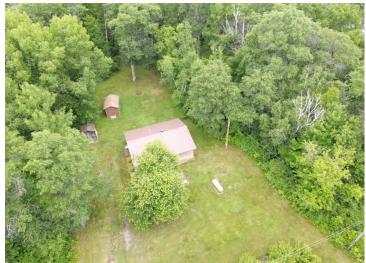

## **Description:**

Experience affordable lake life in the heart of Northern Minnesota! This charming 2-bedroom, 1-bathroom home is nestled on 2.3 wooded acres in Pine River and offers deeded access to beautiful Lake Ada—a 945-acre recreational gem known for water clarity, excellent fishing, boating, and swimming. Inside, enjoy the ease of single-level living with an open-concept kitchen and living room—perfect for everyday comfort or weekend getaways. Step outside to your private backyard oasis, ideal for bonfires, yard games, or simply relaxing in the Northwoods setting. The shared lake access features a sandy beach, offering all the perks of lakeside living without the high price tag. Don't miss this rare opportunity to own a piece of up-north paradise!

## **Additional Details:**

Year Built 1980 Lot Acres 2.3

Lot Dimensions 125x745x125x745

School District 2174
Taxes \$784
Taxes with Assessments \$850
Tax Year 2025