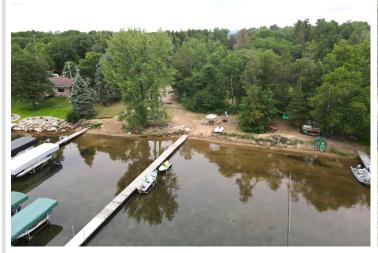

## **Description:**

Experience affordable lake life in the heart of Northern Minnesota! This charming 2-bedroom, 1-bathroom home is nestled on 2.3 wooded acres in Pine River and offers deeded access to beautiful Lake Ada—a 945-acre recreational gem known for water clarity, excellent fishing, boating, and swimming. Inside, enjoy the ease of single-level living with an open-concept kitchen and living room—perfect for everyday comfort or weekend getaways. Step outside to your private backyard oasis, ideal for bonfires, yard games, or simply relaxing in the Northwoods setting. The shared lake access features a sandy beach, offering all the perks of lakeside living without the high price tag. Don't miss this rare opportunity to own a piece of up-north paradise!

## **Additional Details:**

Year Built 1980 Lot Acres 2.3

Lot Dimensions 125x745x125x745

School District 2174
Taxes \$784
Taxes with Assessments \$850
Tax Year 2025