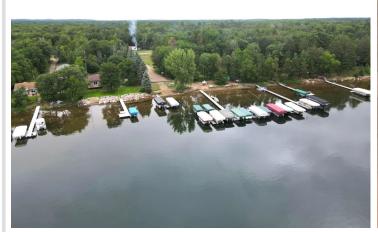

## **Description:**

Experience affordable lake life in the heart of Northern Minnesota! This charming 2-bedroom, 1-bathroom home is nestled on 2.3 wooded acres in Pine River and offers deeded access to beautiful Lake Ada—a 945-acre recreational gem known for water clarity, excellent fishing, boating, and swimming. Inside, enjoy the ease of single-level living with an open-concept kitchen and living room—perfect for everyday comfort or weekend getaways. Step outside to your private backyard oasis, ideal for bonfires, yard games, or simply relaxing in the Northwoods setting. The shared lake access features a sandy beach, offering all the perks of lakeside living without the high price tag. Don't miss this rare opportunity to own a piece of up-north paradise!

## **Additional Details:**

Year Built 1980 Lot Acres 2.3

Lot Dimensions 125x745x125x745

School District 2174
Taxes \$784
Taxes with Assessments \$850
Tax Year 2025