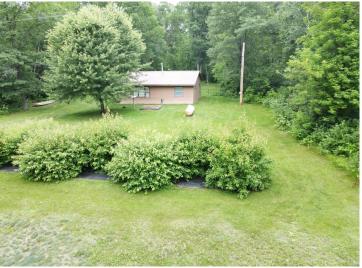

## **Description:**

Experience affordable lake life in the heart of Northern Minnesota! This charming 2-bedroom, 1-bathroom home is nestled on 2.3 wooded acres in Pine River and offers deeded access to beautiful Lake Ada—a 945-acre recreational gem known for water clarity, excellent fishing, boating, and swimming. Inside, enjoy the ease of single-level living with an open-concept kitchen and living room—perfect for everyday comfort or weekend getaways. Step outside to your private backyard oasis, ideal for bonfires, yard games, or simply relaxing in the Northwoods setting. The shared lake access features a sandy beach, offering all the perks of lakeside living without the high price tag. Don't miss this rare opportunity to own a piece of up-north paradise!

## **Additional Details:**

Year Built 1980 Lot Acres 2.3

Lot Dimensions 125x745x125x745

School District 2174
Taxes \$784
Taxes with Assessments \$850
Tax Year 2025