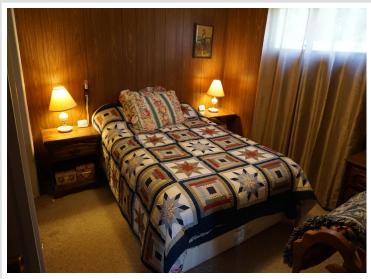

## **Description:**

Well maintained home on a large city lot in Bagley. 2BR/2BA home with 2 stall attached garage. Privacy fence in backyard. Near shopping and medical facilities. Breezeway that could be finished into a 4 season porch. Partial basement for utilities and a bathroom. Laundry room on the main level. Steel siding with brick finish. Home built in 1940 and addition to home in 1971. Concrete driveway and concrete pad on side of home for trailer or RV. Nice shade tree in backyard.