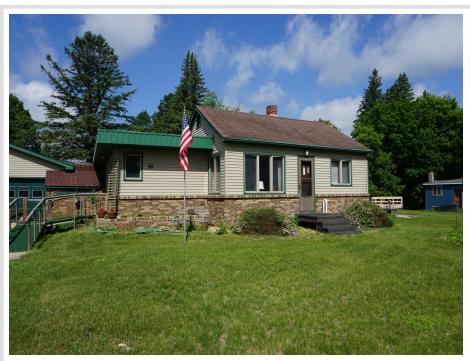

## **Description:**

Well maintained home on a large city lot in Bagley. 2BR/2BA home with 2 stall attached garage. Privacy fence in backyard. Near shopping and medical facilities. Breezeway that could be finished into a 4 season porch. Partial basement for utilities and a bathroom. Laundry room on the main level. Steel siding with brick finish. Home built in 1940 and addition to home in 1971. Concrete driveway and concrete pad on side of home for trailer or RV. Nice shade tree in backyard.

## **Additional Details:**

 Year Built
 1940

 Lot Acres
 0.38

 Lot Dimensions
 125x130

Garage Stalls 2
School District 2311
Taxes \$1,336
Taxes with Assessments \$1,336
Tax Year 2025