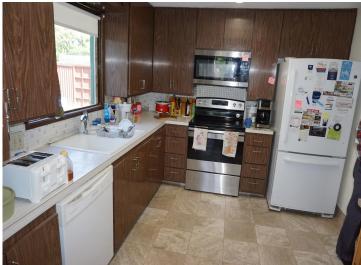

## **Description:**

Well maintained home on a large city lot in Bagley. 2BR/2BA home with 2 stall attached garage. Privacy fence in backyard. Near shopping and medical facilities. Breezeway that could be finished into a 4 season porch. Partial basement for utilities and a bathroom. Laundry room on the main level. Steel siding with brick finish. Home built in 1940 and addition to home in 1971. Concrete driveway and concrete pad on side of home for trailer or RV. Nice shade tree in backyard.