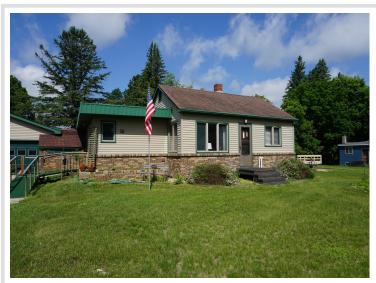

## **Description:**

Well maintained home on a large city lot in Bagley. 2BR/2BA home with 2 stall attached garage. Privacy fence in backyard. Near shopping and medical facilities. Breezeway that could be finished into a 4 season porch. Partial basement for utilities and a bathroom. Laundry room on the main level. Steel siding with brick finish. Home built in 1940 and addition to home in 1971. Concrete driveway and concrete pad on side of home for trailer or RV. Nice shade tree in backyard.