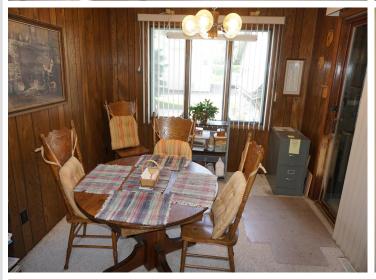

## **Description:**

Well maintained home on a large city lot in Bagley. 2BR/2BA home with 2 stall attached garage. Privacy fence in backyard. Near shopping and medical facilities. Breezeway that could be finished into a 4 season porch. Partial basement for utilities and a bathroom. Laundry room on the main level. Steel siding with brick finish. Home built in 1940 and addition to home in 1971. Concrete driveway and concrete pad on side of home for trailer or RV. Nice shade tree in backyard.