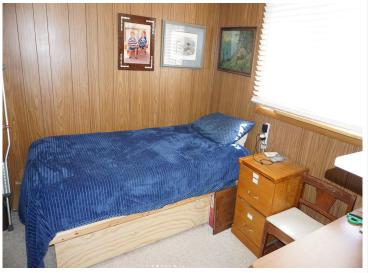

## **Description:**

Well maintained home on a large city lot in Bagley. 2BR/2BA home with 2 stall attached garage. Privacy fence in backyard. Near shopping and medical facilities. Breezeway that could be finished into a 4 season porch. Partial basement for utilities and a bathroom. Laundry room on the main level. Steel siding with brick finish. Home built in 1940 and addition to home in 1971. Concrete driveway and concrete pad on side of home for trailer or RV. Nice shade tree in backyard.