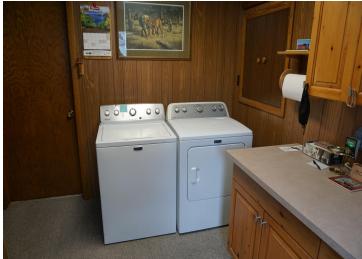

## **Description:**

Well maintained home on a large city lot in Bagley. 2BR/2BA home with 2 stall attached garage. Privacy fence in backyard. Near shopping and medical facilities. Breezeway that could be finished into a 4 season porch. Partial basement for utilities and a bathroom. Laundry room on the main level. Steel siding with brick finish. Home built in 1940 and addition to home in 1971. Concrete driveway and concrete pad on side of home for trailer or RV. Nice shade tree in backyard.