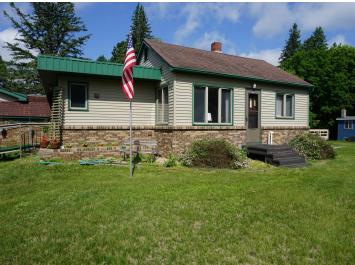

MLS 6744840 Residential

\$167,900

1,008 sq ft 2 bedrooms 2 baths

35 Sunset Avenue Bagley MN 56621

Status: Active

## **Description:**

Well maintained home on a large city lot in Bagley. 2BR/2BA home with 2 stall attached garage. Privacy fence in backyard. Near shopping and medical facilities. Breezeway that could be finished into a 4 season porch. Partial basement for utilities and a bathroom. Laundry room on the main level. Steel siding with brick finish. Home built in 1940 and addition to home in 1971. Concrete driveway and concrete pad on side of home for trailer or RV. Nice shade tree in backyard.