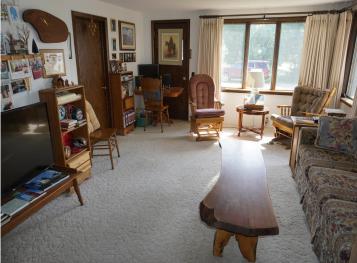

## **Description:**

Well maintained home on a large city lot in Bagley. 2BR/2BA home with 2 stall attached garage. Privacy fence in backyard. Near shopping and medical facilities. Breezeway that could be finished into a 4 season porch. Partial basement for utilities and a bathroom. Laundry room on the main level. Steel siding with brick finish. Home built in 1940 and addition to home in 1971. Concrete driveway and concrete pad on side of home for trailer or RV. Nice shade tree in backyard.