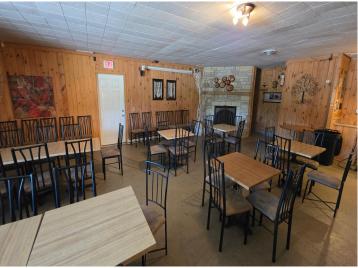

## **Description:**

BIG POTENTIAL! Commercial-zoned and well-kept, this 3200 sq ft property sits on nearly 20 acres of land just outside of Detroit Lakes. With high visibility frontage and plenty of level ground, this is an incredible opportunity. Plenty of parking, existing Septic and Well.