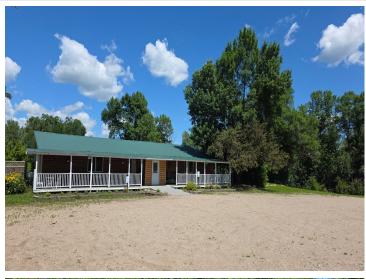

## **Description:**

BIG POTENTIAL! Commercial-zoned and well-kept, this 3200 sq ft property sits on nearly 20 acres of land just outside of Detroit Lakes. With high visibility frontage and plenty of level ground, this is an incredible opportunity. Plenty of parking, existing Septic and Well.