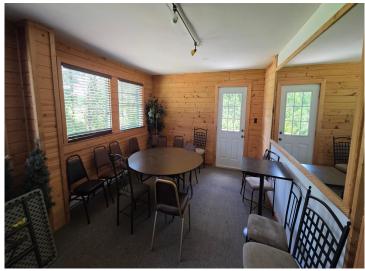

## **Description:**

BIG POTENTIAL! Commercial-zoned and well-kept, this 3200 sq ft property sits on nearly 20 acres of land just outside of Detroit Lakes. With high visibility frontage and plenty of level ground, this is an incredible opportunity. Plenty of parking, existing Septic and Well.