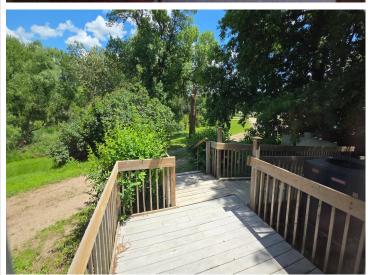

## **Description:**

BIG POTENTIAL! Commercial-zoned and well-kept, this 3200 sq ft property sits on nearly 20 acres of land just outside of Detroit Lakes. With high visibility frontage and plenty of level ground, this is an incredible opportunity. Plenty of parking, existing Septic and Well.