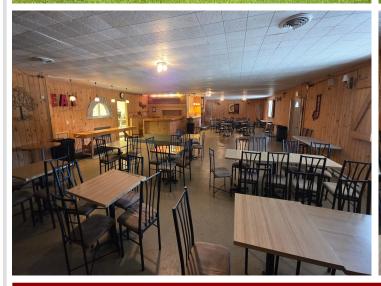

## **Description:**

BIG POTENTIAL! Commercial-zoned and well-kept, this 3200 sq ft property sits on nearly 20 acres of land just outside of Detroit Lakes. With high visibility frontage and plenty of level ground, this is an incredible opportunity. Plenty of parking, existing Septic and Well.