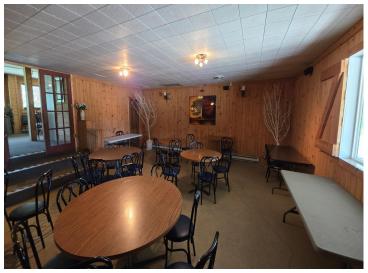

## **Description:**

BIG POTENTIAL! Commercial-zoned and well-kept, this 3200 sq ft property sits on nearly 20 acres of land just outside of Detroit Lakes. With high visibility frontage and plenty of level ground, this is an incredible opportunity. Plenty of parking, existing Septic and Well.