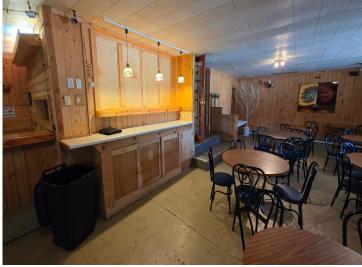

## **Description:**

BIG POTENTIAL! Commercial-zoned and well-kept, this 3200 sq ft property sits on nearly 20 acres of land just outside of Detroit Lakes. With high visibility frontage and plenty of level ground, this is an incredible opportunity. Plenty of parking, existing Septic and Well.