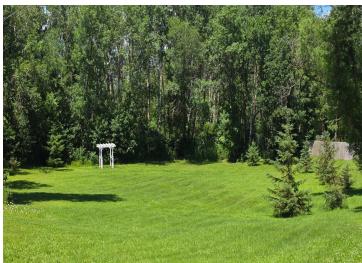

## **Description:**

BIG POTENTIAL! Commercial-zoned and well-kept, this 3200 sq ft property sits on nearly 20 acres of land just outside of Detroit Lakes. With high visibility frontage and plenty of level ground, this is an incredible opportunity. Plenty of parking, existing Septic and Well.