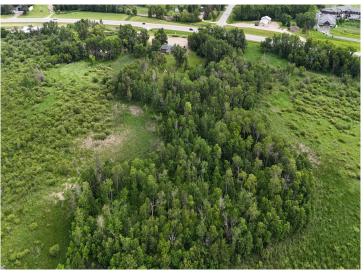

## **Description:**

BIG POTENTIAL! Commercial-zoned and well-kept, this 3200 sq ft property sits on nearly 20 acres of land just outside of Detroit Lakes. With high visibility frontage and plenty of level ground, this is an incredible opportunity. Plenty of parking, existing Septic and Well.

## **Additional Details:**

Year Built 1974 Lot Acres 19.31

Lot Dimensions 19.31 Acres

School District 22 \$1,959 Taxes Taxes with Assessments \$2,046 Tax Year 2025