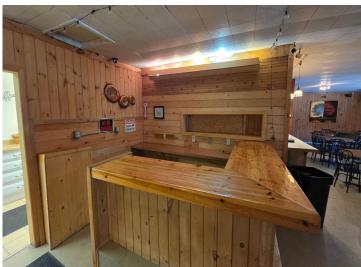

## **Description:**

BIG POTENTIAL! Commercial-zoned and well-kept, this 3200 sq ft property sits on nearly 20 acres of land just outside of Detroit Lakes. With high visibility frontage and plenty of level ground, this is an incredible opportunity. Plenty of parking, existing Septic and Well.