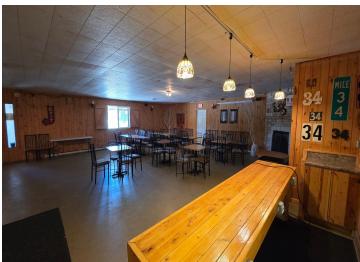

## **Description:**

BIG POTENTIAL! Commercial-zoned and well-kept, this 3200 sq ft property sits on nearly 20 acres of land just outside of Detroit Lakes. With high visibility frontage and plenty of level ground, this is an incredible opportunity. Plenty of parking, existing Septic and Well.