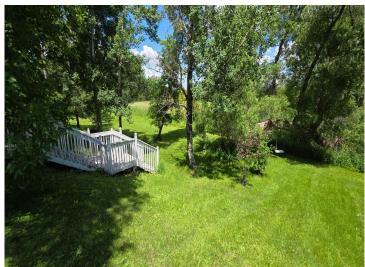

## **Description:**

BIG POTENTIAL! Commercial-zoned and well-kept, this 3200 sq ft property sits on nearly 20 acres of land just outside of Detroit Lakes. With high visibility frontage and plenty of level ground, this is an incredible opportunity. Plenty of parking, existing Septic and Well.