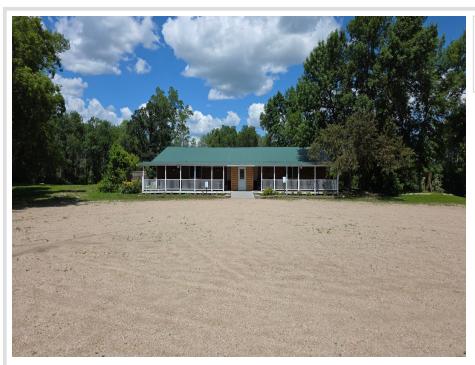

## **Description:**

BIG POTENTIAL! Commercial-zoned and well-kept, this 3200 sq ft property sits on nearly 20 acres of land just outside of Detroit Lakes. With high visibility frontage and plenty of level ground, this is an incredible opportunity. Plenty of parking, existing Septic and Well.