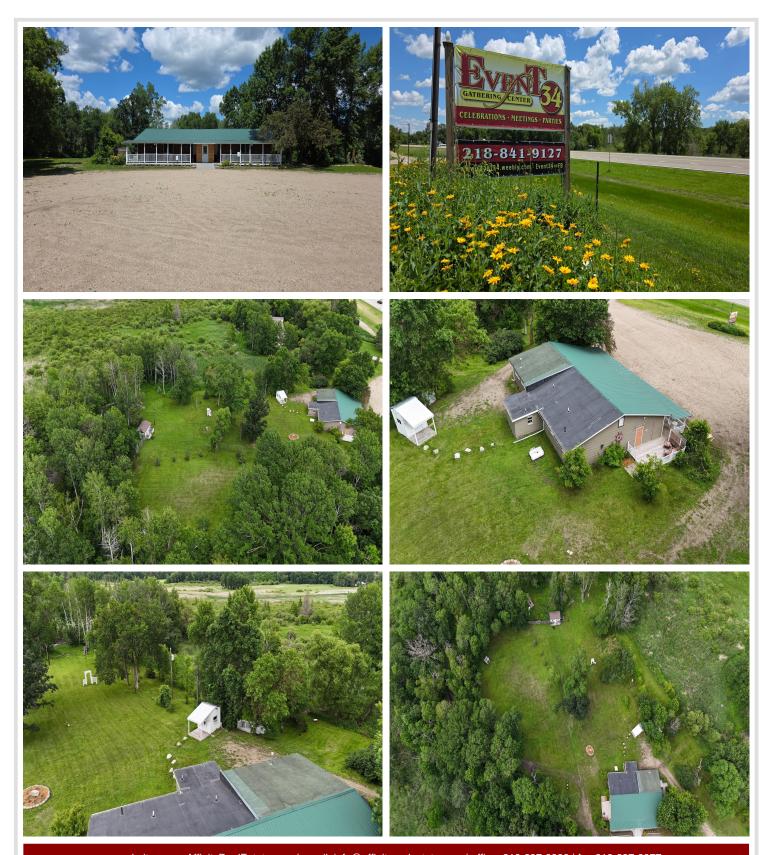

## **Description:**

BIG POTENTIAL! Commercial-zoned and well-kept, this 3200 sq ft property sits on nearly 20 acres of land just outside of Detroit Lakes. With high visibility frontage and plenty of level ground, this is an incredible opportunity. Plenty of parking, existing Septic and Well.

## **Additional Details:**

Year Built 1974 Lot Acres 19.31

Lot Dimensions 19.31 Acres

School District 22 \$1,959 Taxes Taxes with Assessments \$2,046 Tax Year 2025