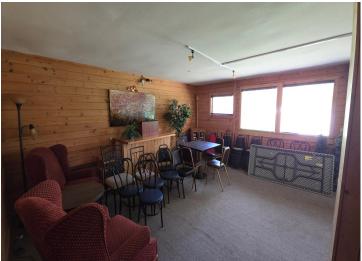

## **Description:**

BIG POTENTIAL! Commercial-zoned and well-kept, this 3200 sq ft property sits on nearly 20 acres of land just outside of Detroit Lakes. With high visibility frontage and plenty of level ground, this is an incredible opportunity. Plenty of parking, existing Septic and Well.