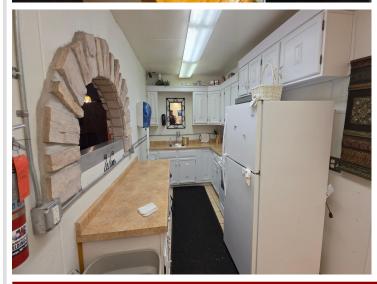

## **Description:**

BIG POTENTIAL! Commercial-zoned and well-kept, this 3200 sq ft property sits on nearly 20 acres of land just outside of Detroit Lakes. With high visibility frontage and plenty of level ground, this is an incredible opportunity. Plenty of parking, existing Septic and Well.