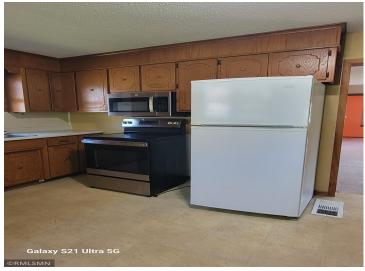

## **Description:**

Great Starter Home, 3 Bedroom, 1 full Bath, Detached 1 car garage, Large corner lot, Home is in need of new flooring and paint. Vinyl siding and windows. FA Natural Gas Heat. Property is being Sold As Is.