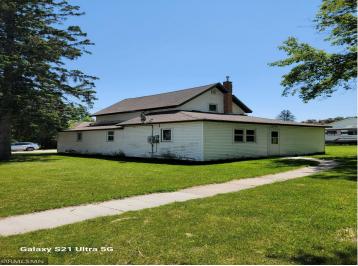

MLS 6744927 Residential

\$135,000

1,260 sq ft 3 bedrooms

1 baths

150 Gillis Avenue Browerville MN 56438

Status: Active

## **Description:**

Great Starter Home, 3 Bedroom, 1 full Bath, Detached 1 car garage, Large corner lot, Home is in need of new flooring and paint. Vinyl siding and windows. FA Natural Gas Heat. Property is being Sold As Is.