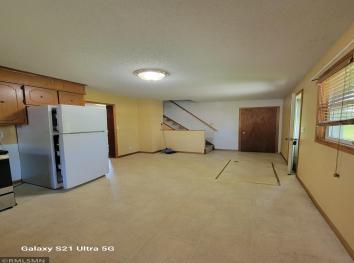

## **Description:**

Great Starter Home, 3 Bedroom, 1 full Bath, Detached 1 car garage, Large corner lot, Home is in need of new flooring and paint. Vinyl siding and windows. FA Natural Gas Heat. Property is being Sold As Is.

## **Additional Features:**

Basement: Crawl Space, Partial Fuel: Natural Gas Garage: 1 Heat: Forced Air Sewer: City Sewer/Connected Water: City Water/Connected Air Conditioning: None