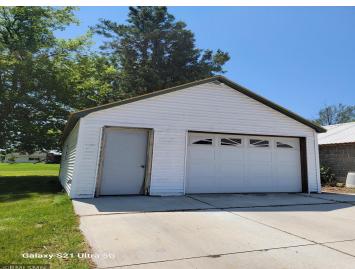

## **Description:**

Great Starter Home, 3 Bedroom, 1 full Bath, Detached 1 car garage, Large corner lot, Home is in need of new flooring and paint. Vinyl siding and windows. FA Natural Gas Heat. Property is being Sold As Is.

## **Additional Details:**

Year Built 1910 Lot Acres 0.32 Lot Dimensions 100x125 Garage Stalls 1 School District 787

Taxes \$2,048 Taxes with Assessments \$2,048 Tax Year 2024

## **Additional Features:**

Basement: Crawl Space, Partial Fuel: Natural Gas Garage: 1 Heat: Forced Air Sewer: City Sewer/Connected Water: City Water/Connected Air Conditioning: None