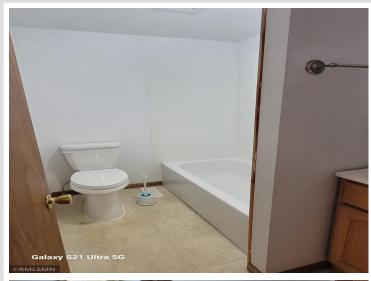

## **Description:**

Great Starter Home, 3 Bedroom, 1 full Bath, Detached 1 car garage, Large corner lot, Home is in need of new flooring and paint. Vinyl siding and windows. FA Natural Gas Heat. Property is being Sold As Is.

## **Additional Features:**

Basement: Crawl Space, Partial Fuel: Natural Gas Garage: 1 Heat: Forced Air Sewer: City Sewer/Connected Water: City Water/Connected Air Conditioning: None