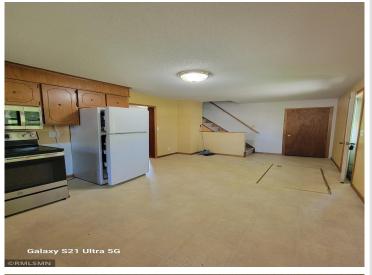

## **Description:**

Great Starter Home, 3 Bedroom, 1 full Bath, Detached 1 car garage, Large corner lot, Home is in need of new flooring and paint. Vinyl siding and windows. FA Natural Gas Heat. Property is being Sold As Is.

## **Additional Features:**

Basement: Crawl Space, Partial Fuel: Natural Gas Garage: 1 Heat: Forced Air Sewer: City Sewer/Connected Water: City Water/Connected Air Conditioning: None