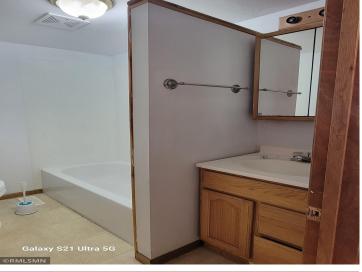

## **Description:**

Great Starter Home, 3 Bedroom, 1 full Bath, Detached 1 car garage, Large corner lot, Home is in need of new flooring and paint. Vinyl siding and windows. FA Natural Gas Heat. Property is being Sold As Is.

## **Additional Features:**

Basement: Crawl Space, Partial Fuel: Natural Gas Garage: 1 Heat: Forced Air Sewer: City Sewer/Connected Water: City Water/Connected Air Conditioning: None