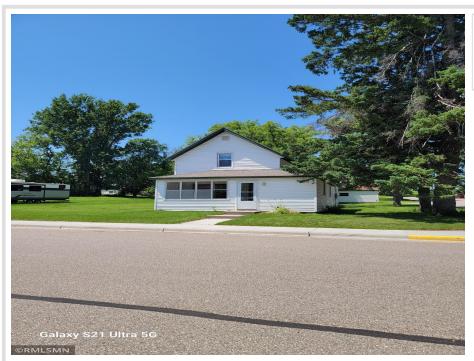

MLS 6744927 Residential

\$135,000

1,260 sq ft 3 bedrooms

1 baths

150 Gillis Avenue Browerville MN 56438

Status: Active

## **Description:**

Great Starter Home, 3 Bedroom, 1 full Bath, Detached 1 car garage, Large corner lot, Home is in need of new flooring and paint. Vinyl siding and windows. FA Natural Gas Heat. Property is being Sold As Is.