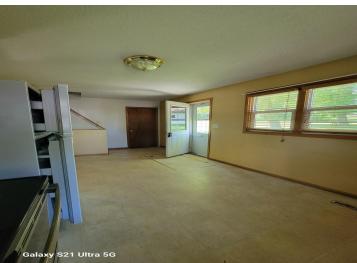

## **Description:**

Great Starter Home, 3 Bedroom, 1 full Bath, Detached 1 car garage, Large corner lot, Home is in need of new flooring and paint. Vinyl siding and windows. FA Natural Gas Heat. Property is being Sold As Is.

## **Additional Features:**

Basement: Crawl Space, Partial Fuel: Natural Gas Garage: 1 Heat: Forced Air Sewer: City Sewer/Connected Water: City Water/Connected Air Conditioning: None