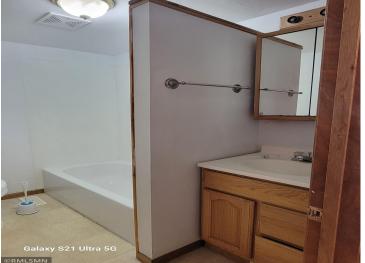

## **Description:**

Great Starter Home, 3 Bedroom, 1 full Bath, Detached 1 car garage, Large corner lot, Home is in need of new flooring and paint. Vinyl siding and windows. FA Natural Gas Heat. Property is being Sold As Is.

## **Additional Features:**

Basement: Crawl Space, Partial Fuel: Natural Gas Garage: 1 Heat: Forced Air Sewer: City Sewer/Connected Water: City Water/Connected Air Conditioning: None