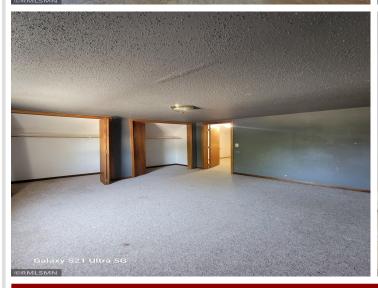

## **Description:**

Great Starter Home, 3 Bedroom, 1 full Bath, Detached 1 car garage, Large corner lot, Home is in need of new flooring and paint. Vinyl siding and windows. FA Natural Gas Heat. Property is being Sold As Is.

## **Additional Features:**

Basement: Crawl Space, Partial Fuel: Natural Gas Garage: 1 Heat: Forced Air Sewer: City Sewer/Connected Water: City Water/Connected Air Conditioning: None