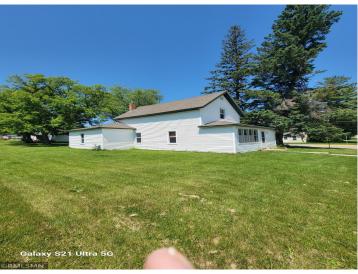

## **Description:**

Great Starter Home, 3 Bedroom, 1 full Bath, Detached 1 car garage, Large corner lot, Home is in need of new flooring and paint. Vinyl siding and windows. FA Natural Gas Heat. Property is being Sold As Is.

## **Additional Details:**

Year Built 1910 Lot Acres 0.32 Lot Dimensions 100x125 Garage Stalls 1 School District 787

Taxes \$2,048 Taxes with Assessments \$2,048 Tax Year 2024