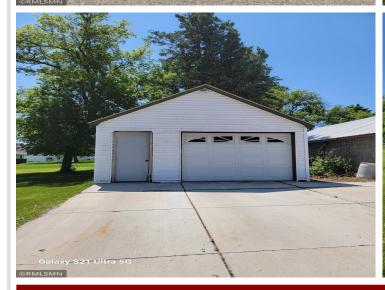

## **Description:**

Great Starter Home, 3 Bedroom, 1 full Bath, Detached 1 car garage, Large corner lot, Home is in need of new flooring and paint. Vinyl siding and windows. FA Natural Gas Heat. Property is being Sold As Is.

## **Additional Details:**

Year Built 1910 Lot Acres 0.32 Lot Dimensions 100x125 Garage Stalls 1 School District 787

Taxes \$2,048 Taxes with Assessments \$2,048 Tax Year 2024

## **Additional Features:**

Basement: Crawl Space, Partial Fuel: Natural Gas Garage: 1 Heat: Forced Air Sewer: City Sewer/Connected Water: City Water/Connected Air Conditioning: None