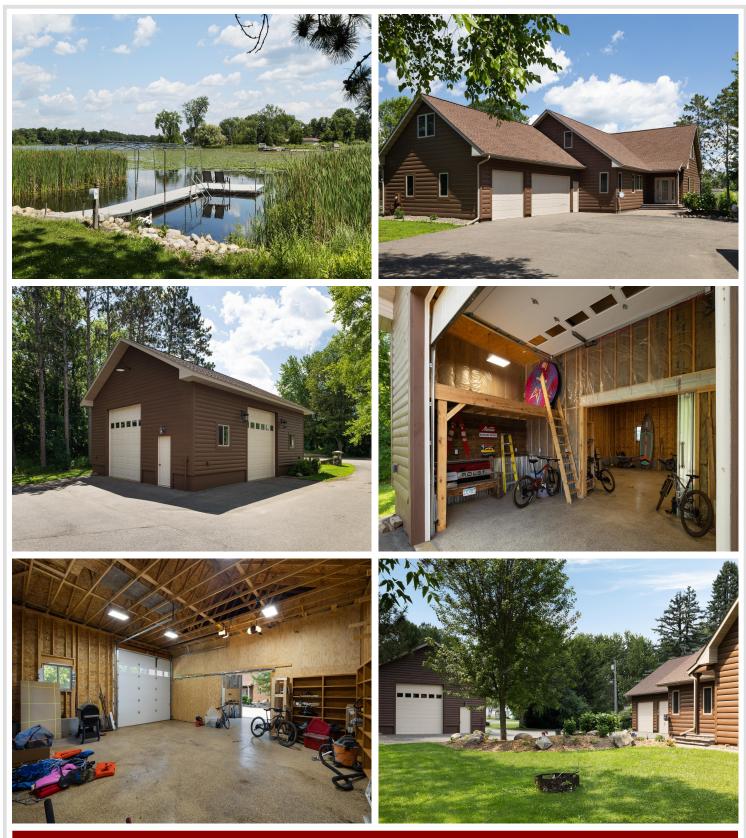

## Additional Details:

| Year Built             | 2006              |
|------------------------|-------------------|
| Lot Acres              | 1.08              |
| Lot Dimensions         | 394x250xirregular |
| Garage Stalls          | 5                 |
| School District        | 182               |
| Taxes                  | \$7,346           |
| Taxes with Assessments | \$7,346           |
| Tax Year               | 2024              |

#### **Additional Features:**

Basement: Crawl Space, Concrete Fuel: Natural Gas Garage: 5 Heat: Forced Air, Fireplace(s), Radiant Floor Sewer: City Sewer/Connected Water: City Water/Connected Air Conditioning: Central Air