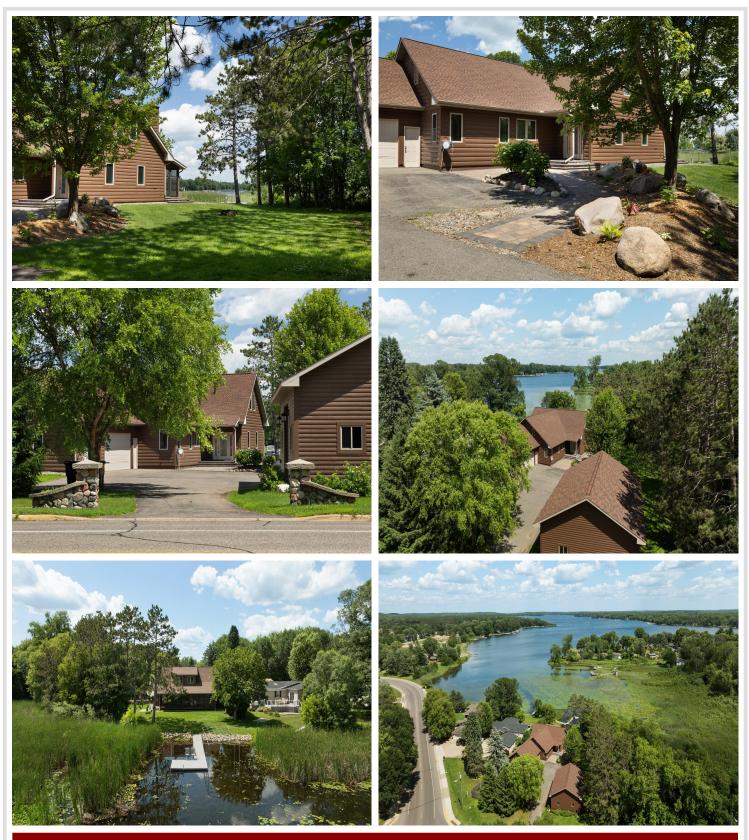

## **Description:**

Experience the perfect blend of modern luxury and serene lakeside living in this exquisitely remodeled five bedroom, four bathroom, home on the shores of coveted Serpent Lake. Every inch of this stunning property has been thoughtfully updated with high end finishes and designer touches-offering a turn-key lifestyle with style and sophistication. The spacious, open concept layout is ideal for entertaining, featuring a chef's kitchen with premium appliances, custom cabinetry, and expansive lake views. Multiple living areas provide space for relaxation and gathering, while generously sized bedrooms offer comfort and privacy for family or guests.

Outside enjoy direct access to the water, beautifully landscaped grounds, and a private setting just moments from the charm of downtown Crosby, Cuyuna's renowned bike trails, and area dining. Whether you're seeking a full-time residence or a luxury lakefront escape, this rare gem delivers an unparalleled lifestyle on one of the Brainerd lakes areas most picturesque lakes.