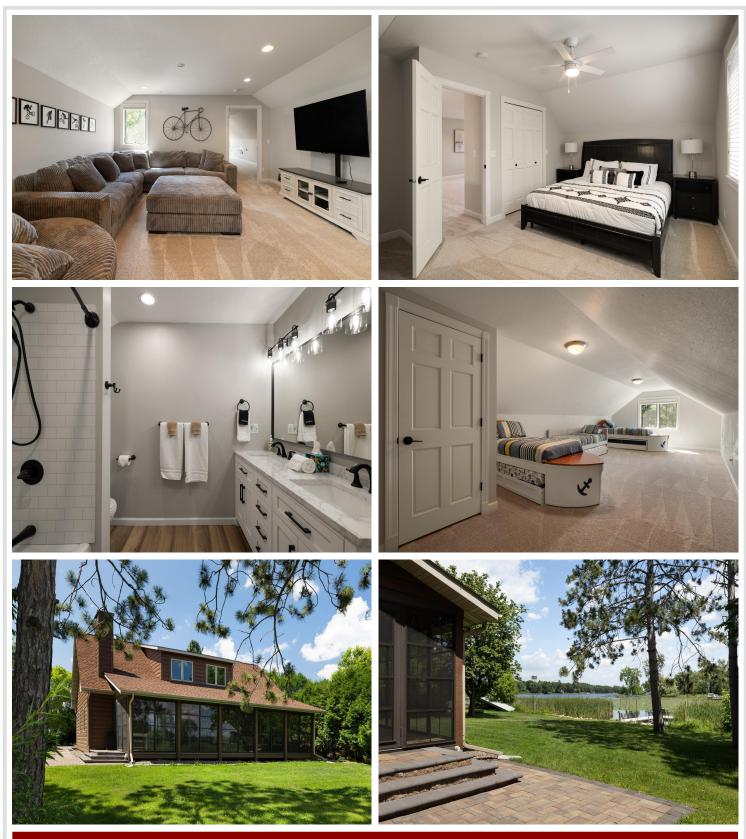

## **Description:**

Experience the perfect blend of modern luxury and serene lakeside living in this exquisitely remodeled five bedroom, four bathroom, home on the shores of coveted Serpent Lake. Every inch of this stunning property has been thoughtfully updated with high end finishes and designer touches-offering a turn-key lifestyle with style and sophistication. The spacious, open concept layout is ideal for entertaining, featuring a chef's kitchen with premium appliances, custom cabinetry, and expansive lake views. Multiple living areas provide space for relaxation and gathering, while generously sized bedrooms offer comfort and privacy for family or guests.

Outside enjoy direct access to the water, beautifully landscaped grounds, and a private setting just moments from the charm of downtown Crosby, Cuyuna's renowned bike trails, and area dining. Whether you're seeking a full-time residence or a luxury lakefront escape, this rare gem delivers an unparalleled lifestyle on one of the Brainerd lakes areas most picturesque lakes.