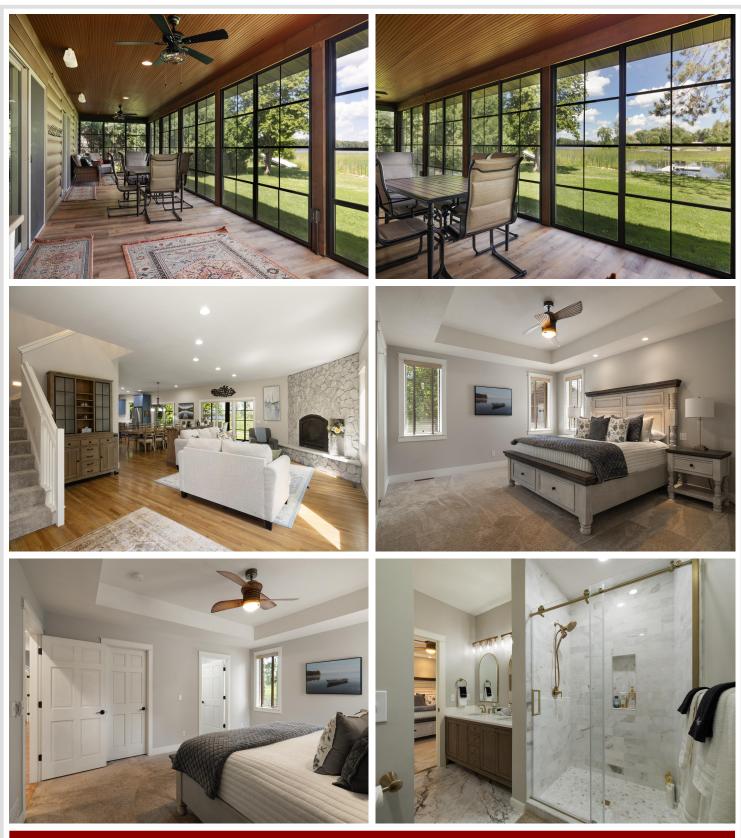

## **Description:**

Experience the perfect blend of modern luxury and serene lakeside living in this exquisitely remodeled five bedroom, four bathroom, home on the shores of coveted Serpent Lake. Every inch of this stunning property has been thoughtfully updated with high end finishes and designer touches-offering a turn-key lifestyle with style and sophistication. The spacious, open concept layout is ideal for entertaining, featuring a chef's kitchen with premium appliances, custom cabinetry, and expansive lake views. Multiple living areas provide space for relaxation and gathering, while generously sized bedrooms offer comfort and privacy for family or guests.