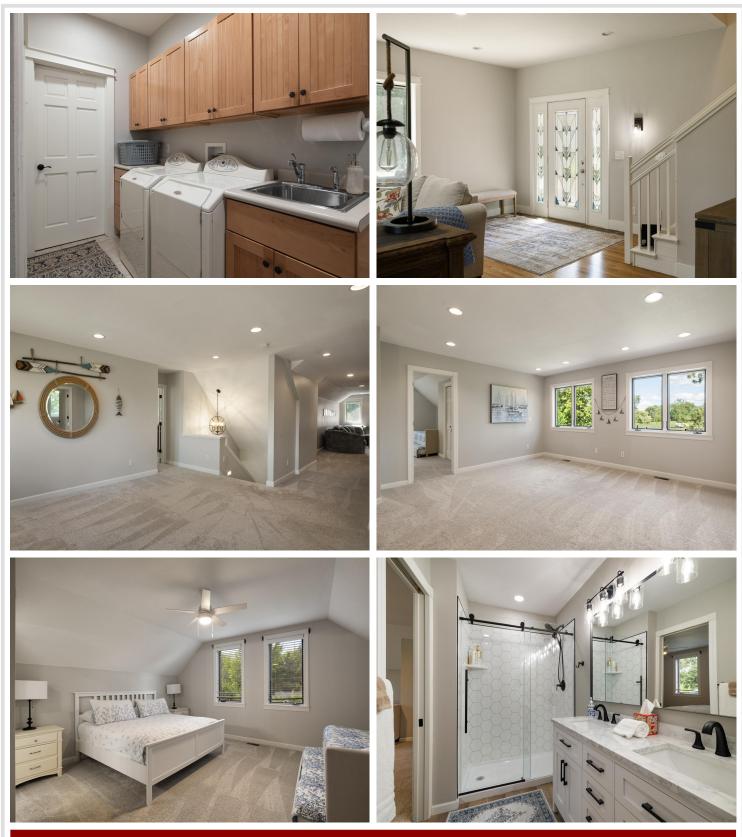

## **Description:**

Experience the perfect blend of modern luxury and serene lakeside living in this exquisitely remodeled five bedroom, four bathroom, home on the shores of coveted Serpent Lake. Every inch of this stunning property has been thoughtfully updated with high end finishes and designer touches-offering a turn-key lifestyle with style and sophistication. The spacious, open concept layout is ideal for entertaining, featuring a chef's kitchen with premium appliances, custom cabinetry, and expansive lake views. Multiple living areas provide space for relaxation and gathering, while generously sized bedrooms offer comfort and privacy for family or guests.