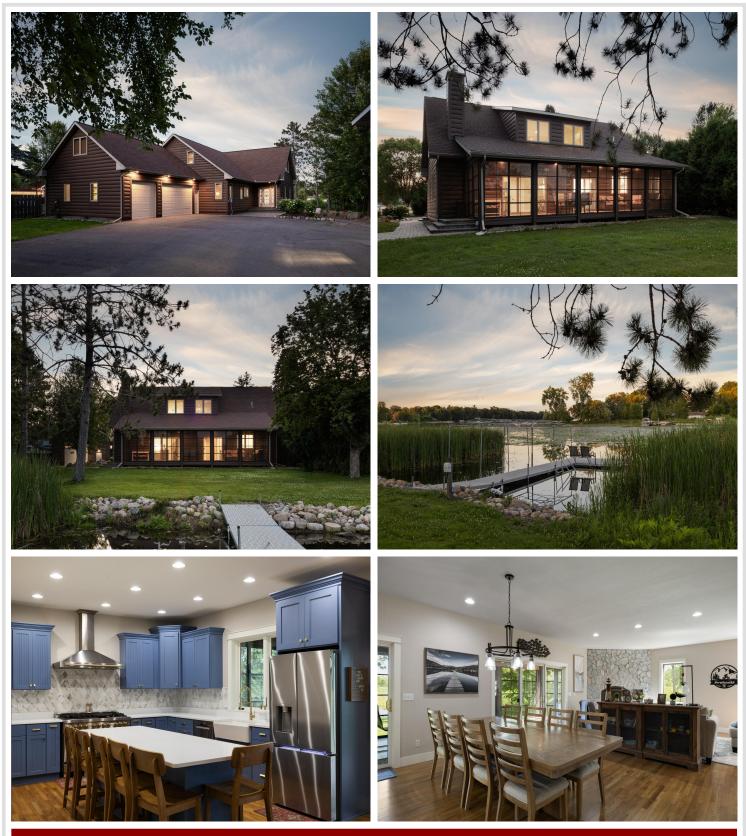

## **Description:**

Experience the perfect blend of modern luxury and serene lakeside living in this exquisitely remodeled five bedroom, four bathroom, home on the shores of coveted Serpent Lake. Every inch of this stunning property has been thoughtfully updated with high end finishes and designer touches-offering a turn-key lifestyle with style and sophistication. The spacious, open concept layout is ideal for entertaining, featuring a chef's kitchen with premium appliances, custom cabinetry, and expansive lake views. Multiple living areas provide space for relaxation and gathering, while generously sized bedrooms offer comfort and privacy for family or guests.

Outside enjoy direct access to the water, beautifully landscaped grounds, and a private setting just moments from the charm of downtown Crosby, Cuyuna's renowned bike trails, and area dining. Whether you're seeking a full-time residence or a luxury lakefront escape, this rare gem delivers an unparalleled lifestyle on one of the Brainerd lakes areas most picturesque lakes.