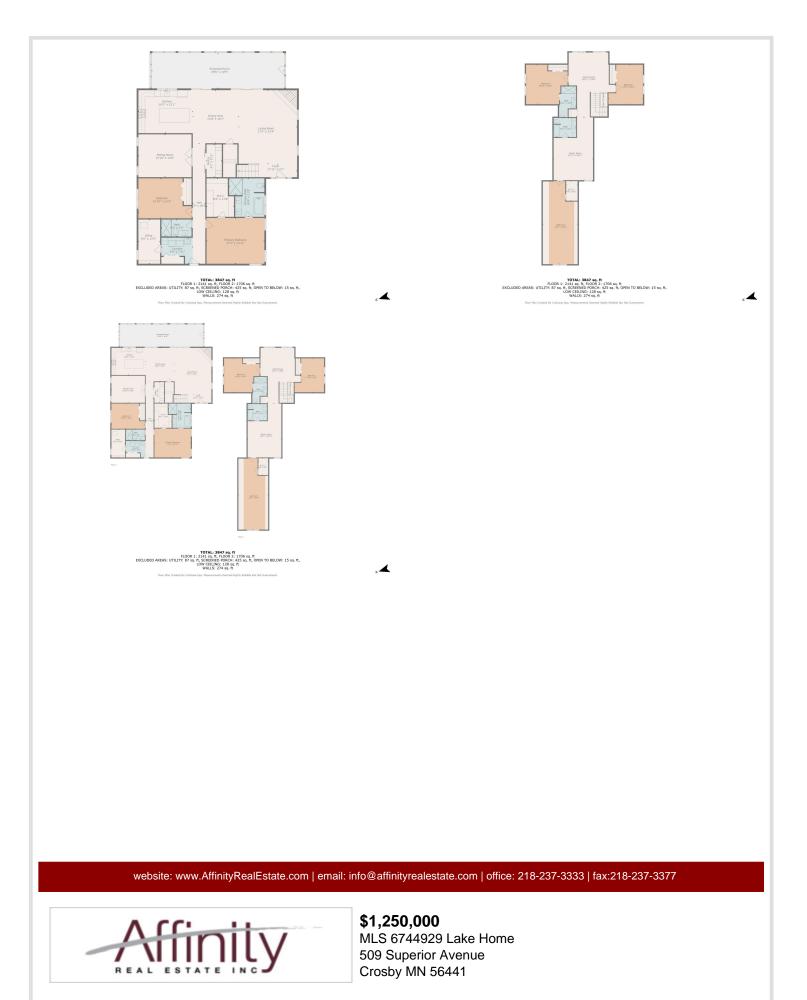

# \$1,250,000

3,847 sq ft 5 bedrooms 4 baths

509 Superior Avenue Crosby MN 56441

Waterfront: Serpent

Status: Active

## Additional Details:

| Year Built             | 2006              |
|------------------------|-------------------|
| Lot Acres              | 1.08              |
| Lot Dimensions         | 394x250xirregular |
| Garage Stalls          | 5                 |
| School District        | 182               |
| Taxes                  | \$7,346           |
| Taxes with Assessments | \$7,346           |
| Tax Year               | 2024              |