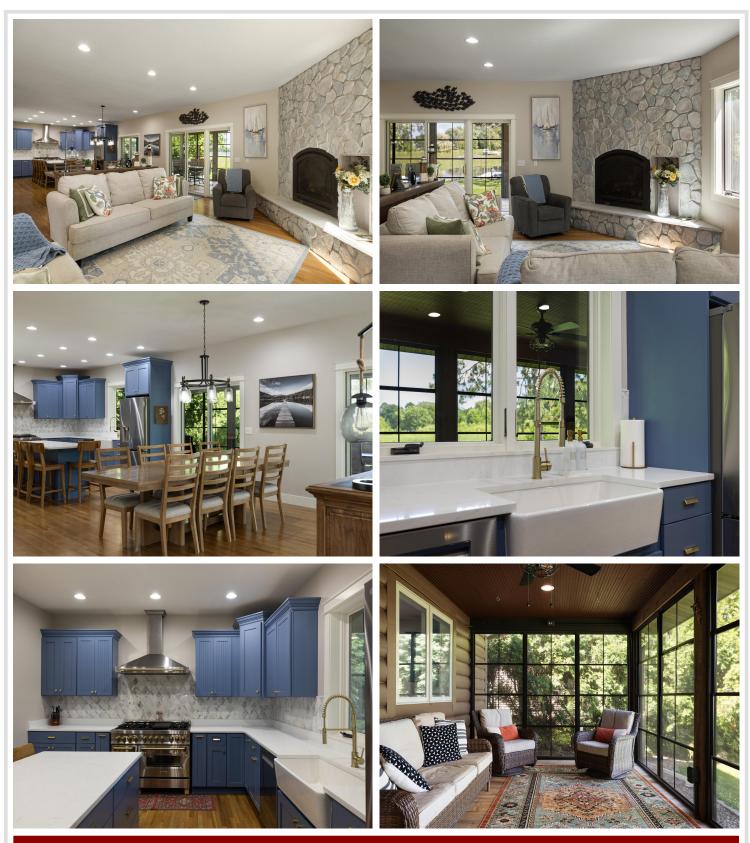

## **Description:**

Experience the perfect blend of modern luxury and serene lakeside living in this exquisitely remodeled five bedroom, four bathroom, home on the shores of coveted Serpent Lake. Every inch of this stunning property has been thoughtfully updated with high end finishes and designer touches-offering a turn-key lifestyle with style and sophistication. The spacious, open concept layout is ideal for entertaining, featuring a chef's kitchen with premium appliances, custom cabinetry, and expansive lake views. Multiple living areas provide space for relaxation and gathering, while generously sized bedrooms offer comfort and privacy for family or guests.