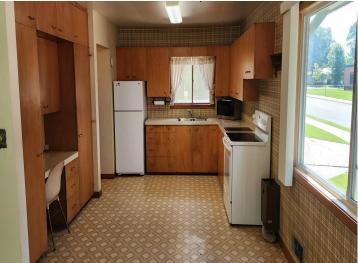

## **Description:**

Located in the bustling southwest corner of Parkers Prairie you'll find this beautifully kept 3+ bedroom, 2 bath residential time capsule that has been in the same family for decades. This wonderful home boasts a circular floor plan and larger sized common areas not seen in many homes of its era. Nearby you'll find it's an easy walk to the ice cream shop, community pool, the local grocer, a busy brewery, Parkers Prairie high and elementary schools and the tennis courts and athletic fields can be seen from the living room windows. What more could a new owner of this home ask for with all this literally within a 5 minute walk. Oh and I didn't mention that the big city of Alexandria is just 20 minutes down the road. This great home is merely waiting for its next owner to redo the floors, update the window coverings and give it a fresh coat of interior paint and ENJOY!! Or just move in and love your new home......