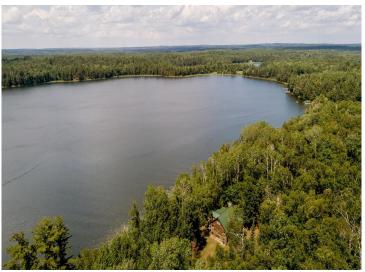

## **Description:**

Private log home getaway? 3.43 wooded acres with 150' of rock to sand shoreline on Ojibway/Dead Lake. This 3 bedroom 2 bath full log home walkout boasts a grand fireplace at it's center with open loft to living room/kitchen. Separate dining room area is adjacent to a large wrap around deck that is partially covered. Lower level is a 2 sided walkout with a main bedroom suite. Also has a large family room and office area. Home is sunny and bright with lots of light. Barn/garage has a wonderful upstairs heated space for shop, studio or extra bunking. All minutes from many other lakes, Dorset/Nevis restaurants and trails.

## **Additional Details:**

Year Built 1993 Lot Acres 3

Lot Dimensions 150x400x415x557

Garage Stalls 2
School District 308
Taxes \$2,992
Taxes with Assessments \$2,992
Tax Year 2025