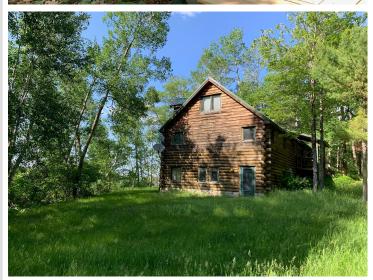

MLS 6744994 Lake Home

\$399,900

2,124 sq ft 3 bedrooms 2 baths

25202 Heather Trail Nevis MN 56467

Waterfront: Ojibway

Status: Pending

## **Description:**

Private log home getaway? 3.43 wooded acres with 150' of rock to sand shoreline on Ojibway/Dead Lake. This 3 bedroom 2 bath full log home walkout boasts a grand fireplace at it's center with open loft to living room/kitchen. Separate dining room area is adjacent to a large wrap around deck that is partially covered. Lower level is a 2 sided walkout with a main bedroom suite. Also has a large family room and office area. Home is sunny and bright with lots of light. Barn/garage has a wonderful upstairs heated space for shop, studio or extra bunking. All minutes from many other lakes, Dorset/Nevis restaurants and trails.