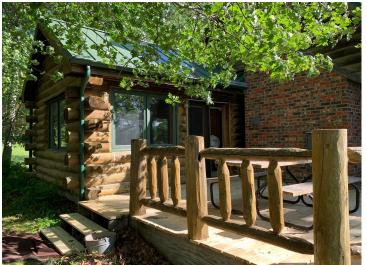

## **Description:**

Private log home getaway? 3.43 wooded acres with 150' of rock to sand shoreline on Ojibway/Dead Lake. This 3 bedroom 2 bath full log home walkout boasts a grand fireplace at it's center with open loft to living room/kitchen. Separate dining room area is adjacent to a large wrap around deck that is partially covered. Lower level is a 2 sided walkout with a main bedroom suite. Also has a large family room and office area. Home is sunny and bright with lots of light. Barn/garage has a wonderful upstairs heated space for shop, studio or extra bunking. All minutes from many other lakes, Dorset/Nevis restaurants and trails.