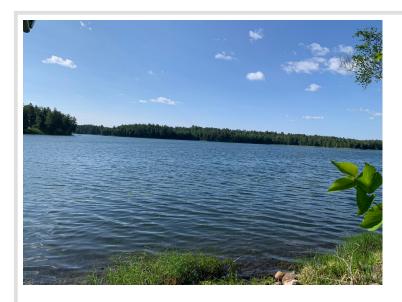

## **Description:**

Private log home getaway? 3.43 wooded acres with 150' of rock to sand shoreline on Ojibway/Dead Lake. This 3 bedroom 2 bath full log home walkout boasts a grand fireplace at it's center with open loft to living room/kitchen. Separate dining room area is adjacent to a large wrap around deck that is partially covered. Lower level is a 2 sided walkout with a main bedroom suite. Also has a large family room and office area. Home is sunny and bright with lots of light. Barn/garage has a wonderful upstairs heated space for shop, studio or extra bunking. All minutes from many other lakes, Dorset/Nevis restaurants and trails.