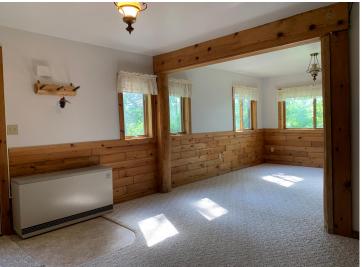

## **Description:**

Private log home getaway? 3.43 wooded acres with 150' of rock to sand shoreline on Ojibway/Dead Lake. This 3 bedroom 2 bath full log home walkout boasts a grand fireplace at it's center with open loft to living room/kitchen. Separate dining room area is adjacent to a large wrap around deck that is partially covered. Lower level is a 2 sided walkout with a main bedroom suite. Also has a large family room and office area. Home is sunny and bright with lots of light. Barn/garage has a wonderful upstairs heated space for shop, studio or extra bunking. All minutes from many other lakes, Dorset/Nevis restaurants and trails.