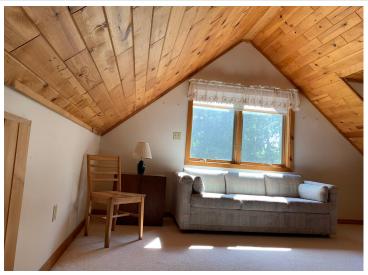

## **Description:**

Private log home getaway? 3.43 wooded acres with 150' of rock to sand shoreline on Ojibway/Dead Lake. This 3 bedroom 2 bath full log home walkout boasts a grand fireplace at it's center with open loft to living room/kitchen. Separate dining room area is adjacent to a large wrap around deck that is partially covered. Lower level is a 2 sided walkout with a main bedroom suite. Also has a large family room and office area. Home is sunny and bright with lots of light. Barn/garage has a wonderful upstairs heated space for shop, studio or extra bunking. All minutes from many other lakes, Dorset/Nevis restaurants and trails.