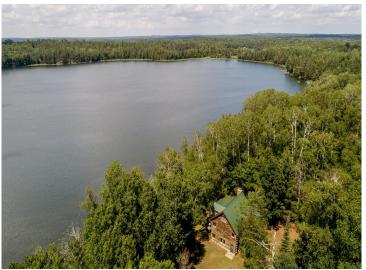

## **Description:**

Private log home getaway? 3.43 wooded acres with 150' of rock to sand shoreline on Ojibway/Dead Lake. This 3 bedroom 2 bath full log home walkout boasts a grand fireplace at it's center with open loft to living room/kitchen. Separate dining room area is adjacent to a large wrap around deck that is partially covered. Lower level is a 2 sided walkout with a main bedroom suite. Also has a large family room and office area. Home is sunny and bright with lots of light. Barn/garage has a wonderful upstairs heated space for shop, studio or extra bunking. All minutes from many other lakes, Dorset/Nevis restaurants and trails.