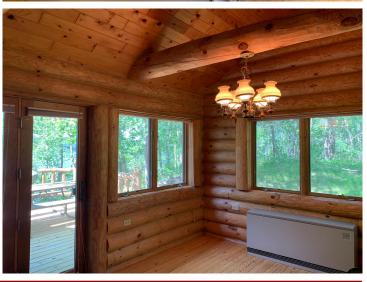

## **Description:**

Private log home getaway? 3.43 wooded acres with 150' of rock to sand shoreline on Ojibway/Dead Lake. This 3 bedroom 2 bath full log home walkout boasts a grand fireplace at it's center with open loft to living room/kitchen. Separate dining room area is adjacent to a large wrap around deck that is partially covered. Lower level is a 2 sided walkout with a main bedroom suite. Also has a large family room and office area. Home is sunny and bright with lots of light. Barn/garage has a wonderful upstairs heated space for shop, studio or extra bunking. All minutes from many other lakes, Dorset/Nevis restaurants and trails.