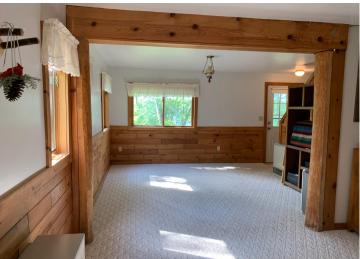

## **Description:**

Private log home getaway? 3.43 wooded acres with 150' of rock to sand shoreline on Ojibway/Dead Lake. This 3 bedroom 2 bath full log home walkout boasts a grand fireplace at it's center with open loft to living room/kitchen. Separate dining room area is adjacent to a large wrap around deck that is partially covered. Lower level is a 2 sided walkout with a main bedroom suite. Also has a large family room and office area. Home is sunny and bright with lots of light. Barn/garage has a wonderful upstairs heated space for shop, studio or extra bunking. All minutes from many other lakes, Dorset/Nevis restaurants and trails.