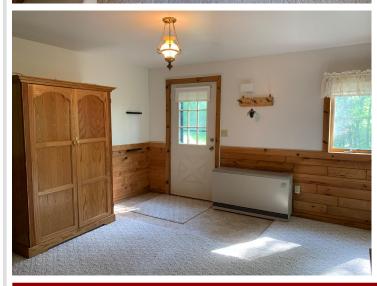

## **Description:**

Private log home getaway? 3.43 wooded acres with 150' of rock to sand shoreline on Ojibway/Dead Lake. This 3 bedroom 2 bath full log home walkout boasts a grand fireplace at it's center with open loft to living room/kitchen. Separate dining room area is adjacent to a large wrap around deck that is partially covered. Lower level is a 2 sided walkout with a main bedroom suite. Also has a large family room and office area. Home is sunny and bright with lots of light. Barn/garage has a wonderful upstairs heated space for shop, studio or extra bunking. All minutes from many other lakes, Dorset/Nevis restaurants and trails.