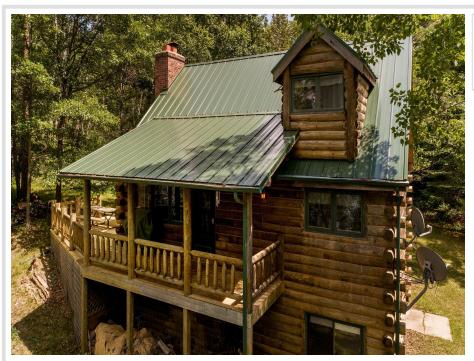

## **Description:**

Private log home getaway? 3.43 wooded acres with 150' of rock to sand shoreline on Ojibway/Dead Lake. This 3 bedroom 2 bath full log home walkout boasts a grand fireplace at it's center with open loft to living room/kitchen. Separate dining room area is adjacent to a large wrap around deck that is partially covered. Lower level is a 2 sided walkout with a main bedroom suite. Also has a large family room and office area. Home is sunny and bright with lots of light. Barn/garage has a wonderful upstairs heated space for shop, studio or extra bunking. All minutes from many other lakes, Dorset/Nevis restaurants and trails.