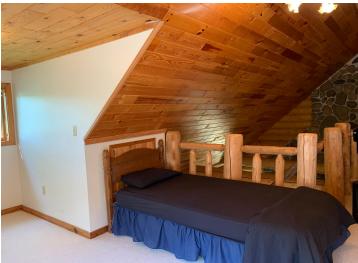

## **Description:**

Private log home getaway? 3.43 wooded acres with 150' of rock to sand shoreline on Ojibway/Dead Lake. This 3 bedroom 2 bath full log home walkout boasts a grand fireplace at it's center with open loft to living room/kitchen. Separate dining room area is adjacent to a large wrap around deck that is partially covered. Lower level is a 2 sided walkout with a main bedroom suite. Also has a large family room and office area. Home is sunny and bright with lots of light. Barn/garage has a wonderful upstairs heated space for shop, studio or extra bunking. All minutes from many other lakes, Dorset/Nevis restaurants and trails.