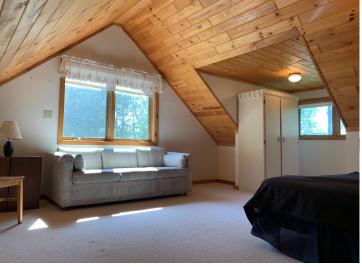

## **Description:**

Private log home getaway? 3.43 wooded acres with 150' of rock to sand shoreline on Ojibway/Dead Lake. This 3 bedroom 2 bath full log home walkout boasts a grand fireplace at it's center with open loft to living room/kitchen. Separate dining room area is adjacent to a large wrap around deck that is partially covered. Lower level is a 2 sided walkout with a main bedroom suite. Also has a large family room and office area. Home is sunny and bright with lots of light. Barn/garage has a wonderful upstairs heated space for shop, studio or extra bunking. All minutes from many other lakes, Dorset/Nevis restaurants and trails.