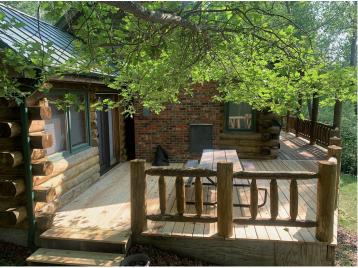

## **Description:**

Private log home getaway? 3.43 wooded acres with 150' of rock to sand shoreline on Ojibway/Dead Lake. This 3 bedroom 2 bath full log home walkout boasts a grand fireplace at it's center with open loft to living room/kitchen. Separate dining room area is adjacent to a large wrap around deck that is partially covered. Lower level is a 2 sided walkout with a main bedroom suite. Also has a large family room and office area. Home is sunny and bright with lots of light. Barn/garage has a wonderful upstairs heated space for shop, studio or extra bunking. All minutes from many other lakes, Dorset/Nevis restaurants and trails.