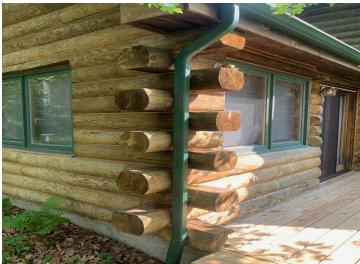

## **Description:**

Private log home getaway? 3.43 wooded acres with 150' of rock to sand shoreline on Ojibway/Dead Lake. This 3 bedroom 2 bath full log home walkout boasts a grand fireplace at it's center with open loft to living room/kitchen. Separate dining room area is adjacent to a large wrap around deck that is partially covered. Lower level is a 2 sided walkout with a main bedroom suite. Also has a large family room and office area. Home is sunny and bright with lots of light. Barn/garage has a wonderful upstairs heated space for shop, studio or extra bunking. All minutes from many other lakes, Dorset/Nevis restaurants and trails.