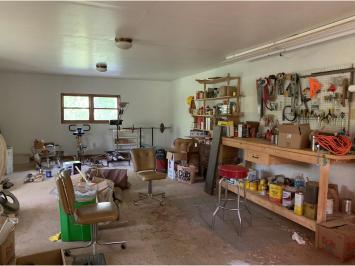

## **Description:**

Private log home getaway? 3.43 wooded acres with 150' of rock to sand shoreline on Ojibway/Dead Lake. This 3 bedroom 2 bath full log home walkout boasts a grand fireplace at it's center with open loft to living room/kitchen. Separate dining room area is adjacent to a large wrap around deck that is partially covered. Lower level is a 2 sided walkout with a main bedroom suite. Also has a large family room and office area. Home is sunny and bright with lots of light. Barn/garage has a wonderful upstairs heated space for shop, studio or extra bunking. All minutes from many other lakes, Dorset/Nevis restaurants and trails.

## Additional Features:

Fuel: Electric, Wood Heat: Dual, Fireplace(s), Radiator(s)