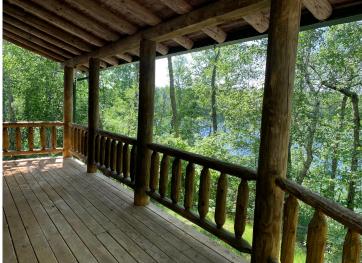

## **Description:**

Private log home getaway? 3.43 wooded acres with 150' of rock to sand shoreline on Ojibway/Dead Lake. This 3 bedroom 2 bath full log home walkout boasts a grand fireplace at it's center with open loft to living room/kitchen. Separate dining room area is adjacent to a large wrap around deck that is partially covered. Lower level is a 2 sided walkout with a main bedroom suite. Also has a large family room and office area. Home is sunny and bright with lots of light. Barn/garage has a wonderful upstairs heated space for shop, studio or extra bunking. All minutes from many other lakes, Dorset/Nevis restaurants and trails.