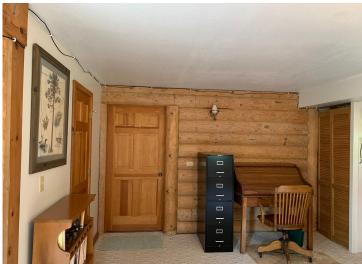

## **Description:**

Private log home getaway? 3.43 wooded acres with 150' of rock to sand shoreline on Ojibway/Dead Lake. This 3 bedroom 2 bath full log home walkout boasts a grand fireplace at it's center with open loft to living room/kitchen. Separate dining room area is adjacent to a large wrap around deck that is partially covered. Lower level is a 2 sided walkout with a main bedroom suite. Also has a large family room and office area. Home is sunny and bright with lots of light. Barn/garage has a wonderful upstairs heated space for shop, studio or extra bunking. All minutes from many other lakes, Dorset/Nevis restaurants and trails.