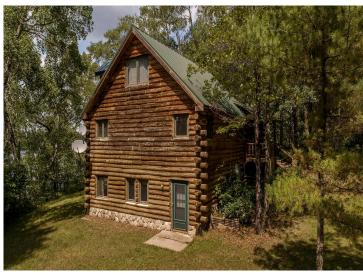

## **Description:**

Private log home getaway? 3.43 wooded acres with 150' of rock to sand shoreline on Ojibway/Dead Lake. This 3 bedroom 2 bath full log home walkout boasts a grand fireplace at it's center with open loft to living room/kitchen. Separate dining room area is adjacent to a large wrap around deck that is partially covered. Lower level is a 2 sided walkout with a main bedroom suite. Also has a large family room and office area. Home is sunny and bright with lots of light. Barn/garage has a wonderful upstairs heated space for shop, studio or extra bunking. All minutes from many other lakes, Dorset/Nevis restaurants and trails.