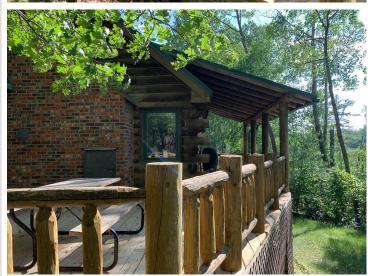

## **Description:**

Private log home getaway? 3.43 wooded acres with 150' of rock to sand shoreline on Ojibway/Dead Lake. This 3 bedroom 2 bath full log home walkout boasts a grand fireplace at it's center with open loft to living room/kitchen. Separate dining room area is adjacent to a large wrap around deck that is partially covered. Lower level is a 2 sided walkout with a main bedroom suite. Also has a large family room and office area. Home is sunny and bright with lots of light. Barn/garage has a wonderful upstairs heated space for shop, studio or extra bunking. All minutes from many other lakes, Dorset/Nevis restaurants and trails.