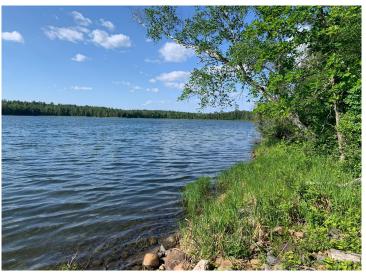

## **Description:**

Private log home getaway? 3.43 wooded acres with 150' of rock to sand shoreline on Ojibway/Dead Lake. This 3 bedroom 2 bath full log home walkout boasts a grand fireplace at it's center with open loft to living room/kitchen. Separate dining room area is adjacent to a large wrap around deck that is partially covered. Lower level is a 2 sided walkout with a main bedroom suite. Also has a large family room and office area. Home is sunny and bright with lots of light. Barn/garage has a wonderful upstairs heated space for shop, studio or extra bunking. All minutes from many other lakes, Dorset/Nevis restaurants and trails.