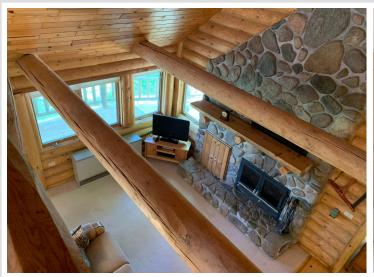

## **Description:**

Private log home getaway? 3.43 wooded acres with 150' of rock to sand shoreline on Ojibway/Dead Lake. This 3 bedroom 2 bath full log home walkout boasts a grand fireplace at it's center with open loft to living room/kitchen. Separate dining room area is adjacent to a large wrap around deck that is partially covered. Lower level is a 2 sided walkout with a main bedroom suite. Also has a large family room and office area. Home is sunny and bright with lots of light. Barn/garage has a wonderful upstairs heated space for shop, studio or extra bunking. All minutes from many other lakes, Dorset/Nevis restaurants and trails.