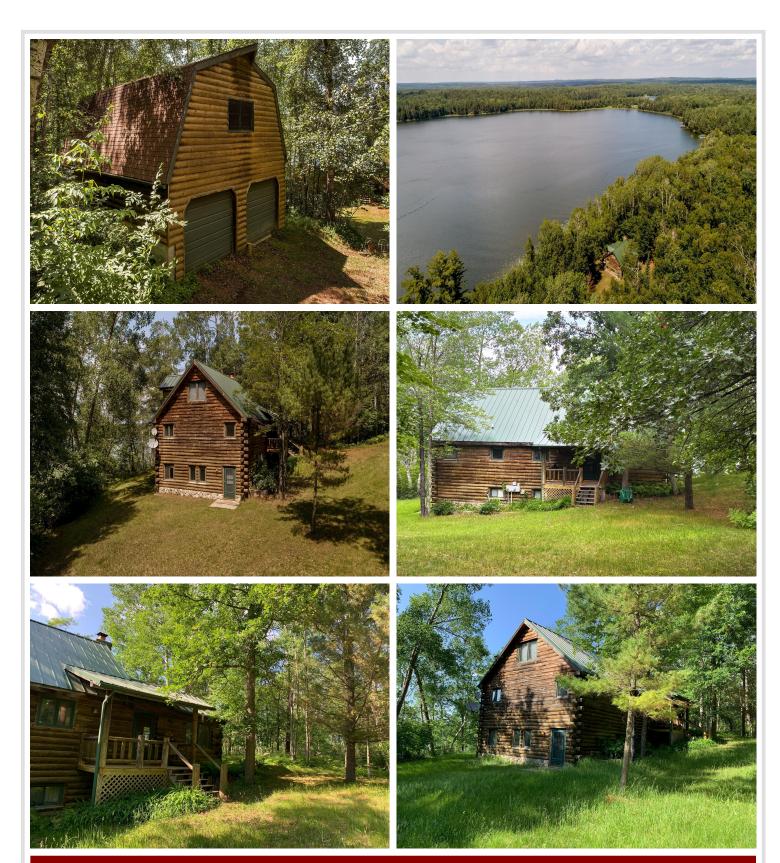

## **Description:**

Private log home getaway? 3.43 wooded acres with 150' of rock to sand shoreline on Ojibway/Dead Lake. This 3 bedroom 2 bath full log home walkout boasts a grand fireplace at it's center with open loft to living room/kitchen. Separate dining room area is adjacent to a large wrap around deck that is partially covered. Lower level is a 2 sided walkout with a main bedroom suite. Also has a large family room and office area. Home is sunny and bright with lots of light. Barn/garage has a wonderful upstairs heated space for shop, studio or extra bunking. All minutes from many other lakes, Dorset/Nevis restaurants and trails.

## **Additional Details:**

Year Built 1993 Lot Acres 3

Lot Dimensions 150x400x415x557

Garage Stalls 2
School District 308
Taxes \$2,992
Taxes with Assessments \$2,992
Tax Year 2025