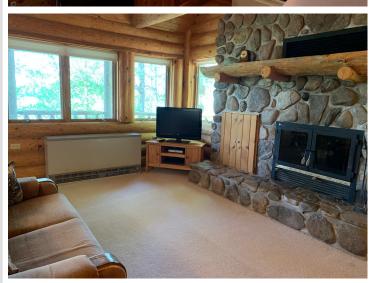

## **Description:**

Private log home getaway? 3.43 wooded acres with 150' of rock to sand shoreline on Ojibway/Dead Lake. This 3 bedroom 2 bath full log home walkout boasts a grand fireplace at it's center with open loft to living room/kitchen. Separate dining room area is adjacent to a large wrap around deck that is partially covered. Lower level is a 2 sided walkout with a main bedroom suite. Also has a large family room and office area. Home is sunny and bright with lots of light. Barn/garage has a wonderful upstairs heated space for shop, studio or extra bunking. All minutes from many other lakes, Dorset/Nevis restaurants and trails.