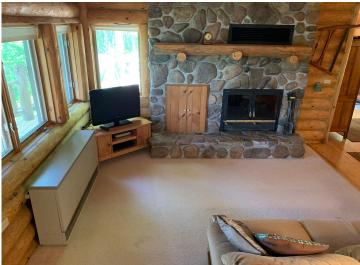

## **Description:**

Private log home getaway? 3.43 wooded acres with 150' of rock to sand shoreline on Ojibway/Dead Lake. This 3 bedroom 2 bath full log home walkout boasts a grand fireplace at it's center with open loft to living room/kitchen. Separate dining room area is adjacent to a large wrap around deck that is partially covered. Lower level is a 2 sided walkout with a main bedroom suite. Also has a large family room and office area. Home is sunny and bright with lots of light. Barn/garage has a wonderful upstairs heated space for shop, studio or extra bunking. All minutes from many other lakes, Dorset/Nevis restaurants and trails.