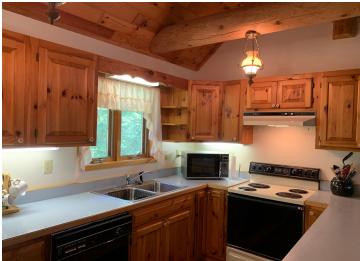

## **Description:**

Private log home getaway? 3.43 wooded acres with 150' of rock to sand shoreline on Ojibway/Dead Lake. This 3 bedroom 2 bath full log home walkout boasts a grand fireplace at it's center with open loft to living room/kitchen. Separate dining room area is adjacent to a large wrap around deck that is partially covered. Lower level is a 2 sided walkout with a main bedroom suite. Also has a large family room and office area. Home is sunny and bright with lots of light. Barn/garage has a wonderful upstairs heated space for shop, studio or extra bunking. All minutes from many other lakes, Dorset/Nevis restaurants and trails.