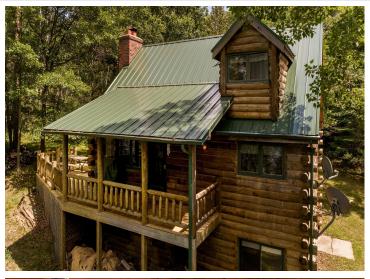

## **Description:**

Private log home getaway? 3.43 wooded acres with 150' of rock to sand shoreline on Ojibway/Dead Lake. This 3 bedroom 2 bath full log home walkout boasts a grand fireplace at it's center with open loft to living room/kitchen. Separate dining room area is adjacent to a large wrap around deck that is partially covered. Lower level is a 2 sided walkout with a main bedroom suite. Also has a large family room and office area. Home is sunny and bright with lots of light. Barn/garage has a wonderful upstairs heated space for shop, studio or extra bunking. All minutes from many other lakes, Dorset/Nevis restaurants and trails.