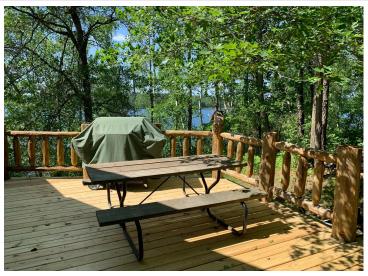

## **Description:**

Private log home getaway? 3.43 wooded acres with 150' of rock to sand shoreline on Ojibway/Dead Lake. This 3 bedroom 2 bath full log home walkout boasts a grand fireplace at it's center with open loft to living room/kitchen. Separate dining room area is adjacent to a large wrap around deck that is partially covered. Lower level is a 2 sided walkout with a main bedroom suite. Also has a large family room and office area. Home is sunny and bright with lots of light. Barn/garage has a wonderful upstairs heated space for shop, studio or extra bunking. All minutes from many other lakes, Dorset/Nevis restaurants and trails.