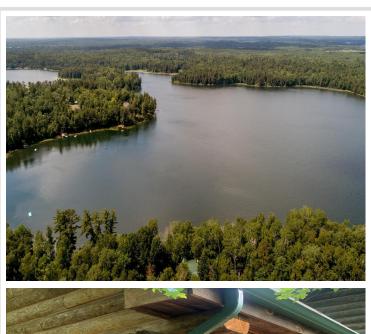

## **Description:**

Private log home getaway? 3.43 wooded acres with 150' of rock to sand shoreline on Ojibway/Dead Lake. This 3 bedroom 2 bath full log home walkout boasts a grand fireplace at it's center with open loft to living room/kitchen. Separate dining room area is adjacent to a large wrap around deck that is partially covered. Lower level is a 2 sided walkout with a main bedroom suite. Also has a large family room and office area. Home is sunny and bright with lots of light. Barn/garage has a wonderful upstairs heated space for shop, studio or extra bunking. All minutes from many other lakes, Dorset/Nevis restaurants and trails.

## **Additional Details:**

Year Built 1993 Lot Acres 3

Lot Dimensions 150x400x415x557

Garage Stalls 2
School District 308
Taxes \$2,992
Taxes with Assessments \$2,992
Tax Year 2025