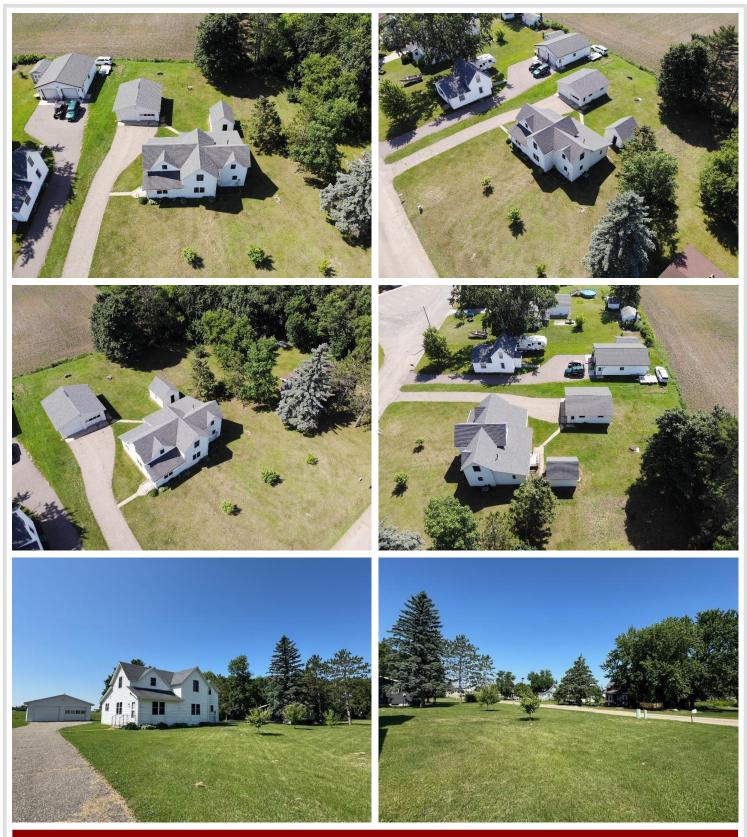

### **Description:**

Great location for this 4 bed 1 bath home on Hipple Avenue in Henning. Property is located close to many amenities--school, grocery store, gas station, restaurants, etc. Property features a large half acre lot, two stall detached garage, and a 12x16 garden shed. The house is complete with large entry/laundry room, spacious kitchen and living room along with a main floor bedroom and a bonus room. There are also three more bedrooms upstairs. Schedule a showing today. Property is being sold as is.

#### Additional Details:

| Year Built             | 1888    |
|------------------------|---------|
| Lot Acres              | 0.5     |
| Lot Dimensions         | 132x198 |
| Garage Stalls          | 2       |
| School District        | 545     |
| Taxes                  | \$1,591 |
| Taxes with Assessments | \$2,960 |
| Tax Year               | 2024    |