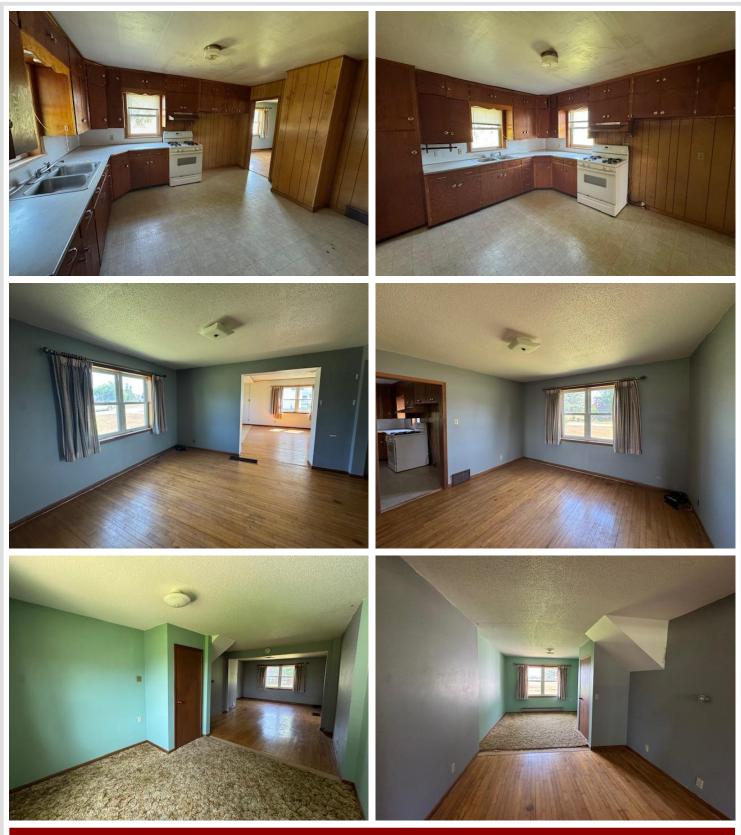

### **Description:**

Great location for this 4 bed 1 bath home on Hipple Avenue in Henning. Property is located close to many amenities--school, grocery store, gas station, restaurants, etc. Property features a large half acre lot, two stall detached garage, and a 12x16 garden shed. The house is complete with large entry/laundry room, spacious kitchen and living room along with a main floor bedroom and a bonus room. There are also three more bedrooms upstairs. Schedule a showing today. Property is being sold as is.