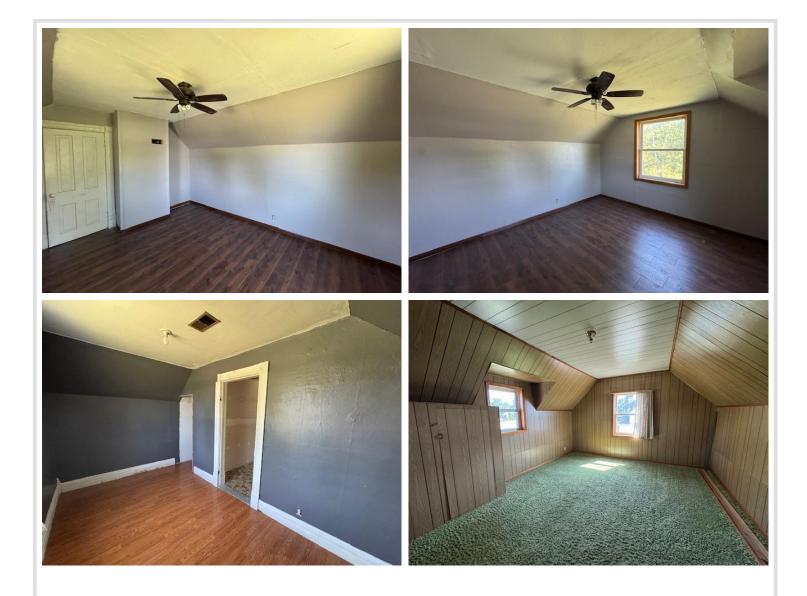

### **Description:**

Great location for this 4 bed 1 bath home on Hipple Avenue in Henning. Property is located close to many amenities--school, grocery store, gas station, restaurants, etc. Property features a large half acre lot, two stall detached garage, and a 12x16 garden shed. The house is complete with large entry/laundry room, spacious kitchen and living room along with a main floor bedroom and a bonus room. There are also three more bedrooms upstairs. Schedule a showing today. Property is being sold as is.