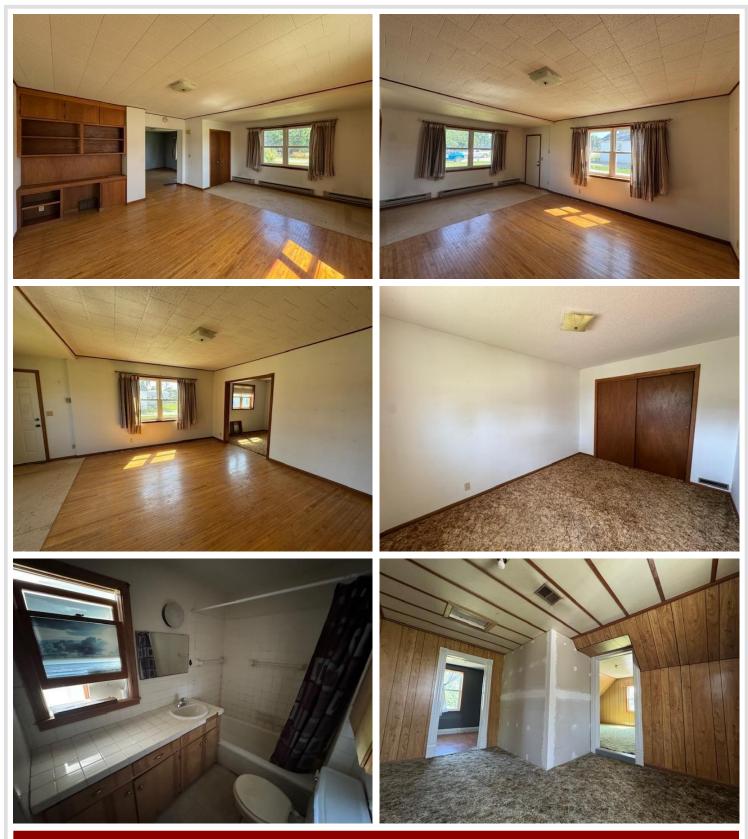

### **Description:**

Great location for this 4 bed 1 bath home on Hipple Avenue in Henning. Property is located close to many amenities--school, grocery store, gas station, restaurants, etc. Property features a large half acre lot, two stall detached garage, and a 12x16 garden shed. The house is complete with large entry/laundry room, spacious kitchen and living room along with a main floor bedroom and a bonus room. There are also three more bedrooms upstairs. Schedule a showing today. Property is being sold as is.