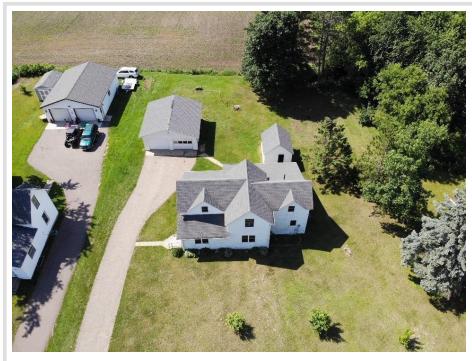

### **Description:**

Great location for this 4 bed 1 bath home on Hipple Avenue in Henning. Property is located close to many amenities--school, grocery store, gas station, restaurants, etc. Property features a large half acre lot, two stall detached garage, and a 12x16 garden shed. The house is complete with large entry/laundry room, spacious kitchen and living room along with a main floor bedroom and a bonus room. There are also three more bedrooms upstairs. Schedule a showing today. Property is being sold as is.

#### Additional Details:

| Year Built             | 1888    |
|------------------------|---------|
| Lot Acres              | 0.5     |
| Lot Dimensions         | 132x198 |
| Garage Stalls          | 2       |
| School District        | 545     |
| Taxes                  | \$1,591 |
| Taxes with Assessments | \$2,960 |
| Tax Year               | 2024    |