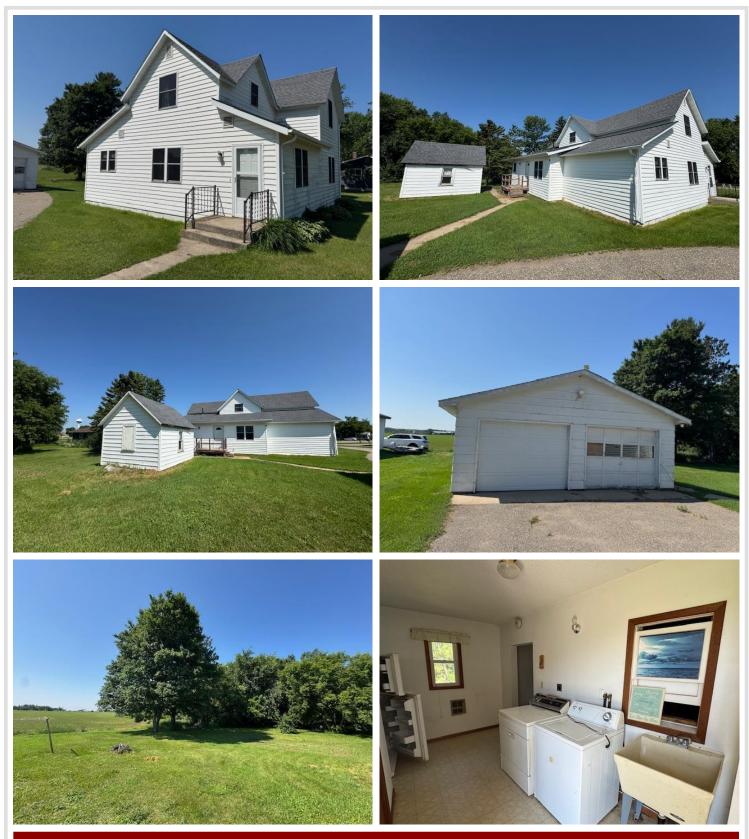

### **Description:**

Great location for this 4 bed 1 bath home on Hipple Avenue in Henning. Property is located close to many amenities--school, grocery store, gas station, restaurants, etc. Property features a large half acre lot, two stall detached garage, and a 12x16 garden shed. The house is complete with large entry/laundry room, spacious kitchen and living room along with a main floor bedroom and a bonus room. There are also three more bedrooms upstairs. Schedule a showing today. Property is being sold as is.

#### Additional Features:

Basement: Unfinished Fuel: Natural Gas Garage: 2 Heat: Forced Air Sewer: City Sewer/Connected Water: City Water/Connected Air Conditioning: Central Air