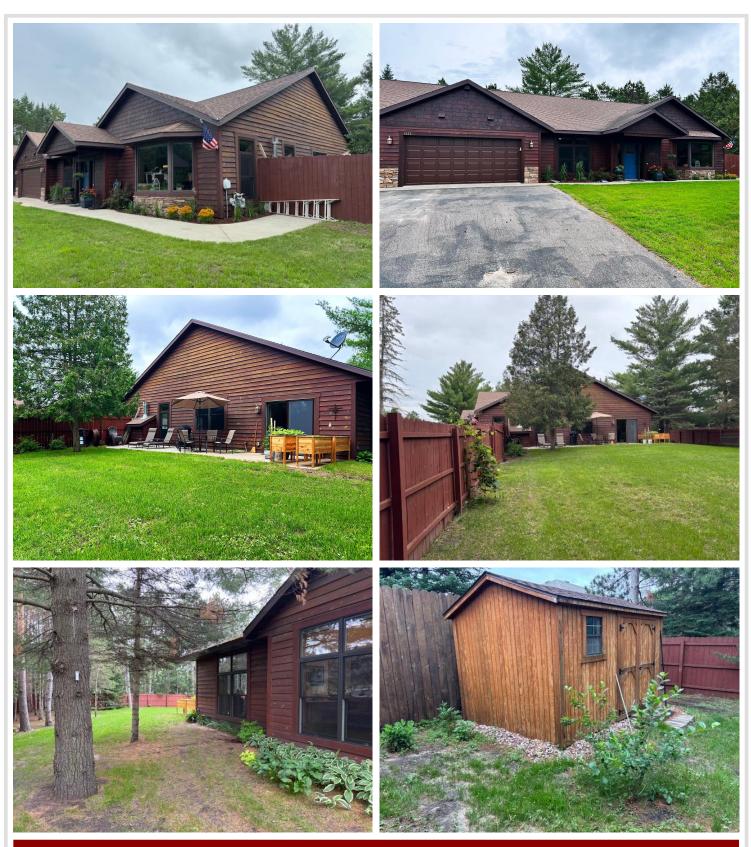

## **Description:**

Park Rapids city! Luxurious one-level living in "The Timbers" neighborhood. 3 bedrooms plus a large den/office and a wonderful floor plan with large rooms, a gas fireplace, spa-like main suite with a huge tile "roll-in" shower. And easy wheelchair access throughout. No stairs, super efficient heat, large fenced yard for the pets, updated air exchange and AC systems and a newly installed Kinetico water system. Attached garage is finished and heated with a floor drain. Over 2500 sq ft of wonderful living area with high ceilings and lots of light, bright interiors. You'll also love the gourmet kitchen with breakfast bar, cherry kitchen cabinets and cupboard space galore! \$330,000