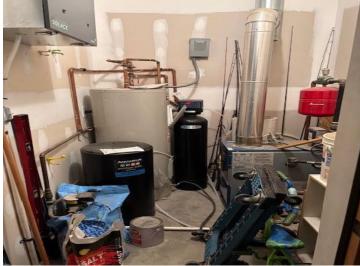

## **Description:**

Park Rapids city! Luxurious one-level living in "The Timbers" neighborhood. 3 bedrooms plus a large den/office and a wonderful floor plan with large rooms, a gas fireplace, spa-like main suite with a huge tile "roll-in" shower. And easy wheelchair access throughout. No stairs, super efficient heat, large fenced yard for the pets, updated air exchange and AC systems and a newly installed Kinetico water system. Attached garage is finished and heated with a floor drain. Over 2500 sq ft of wonderful living area with high ceilings and lots of light, bright interiors. You'll also love the gourmet kitchen with breakfast bar, cherry kitchen cabinets and cupboard space galore! \$330,000