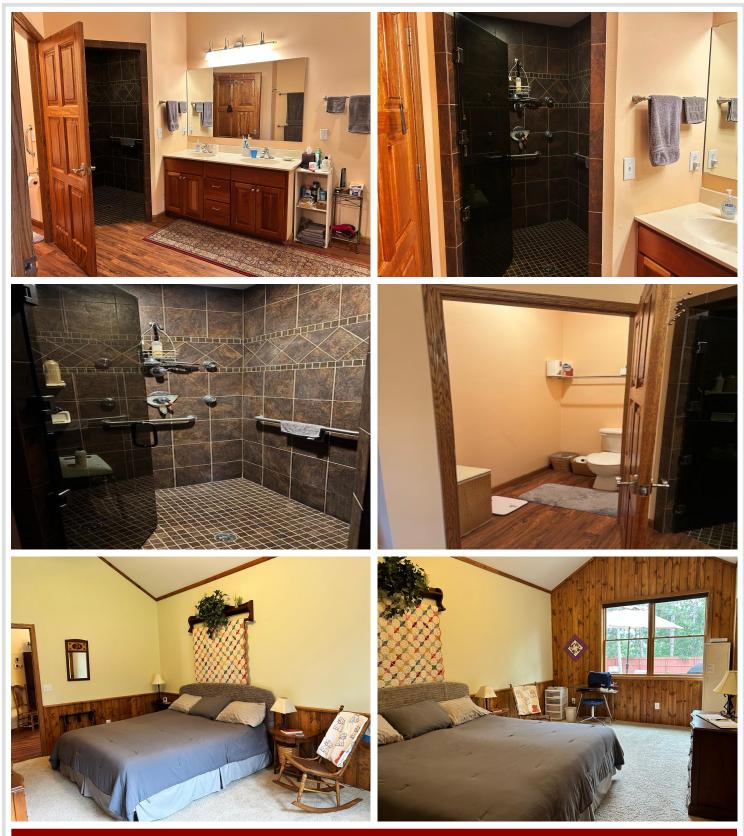

## **Description:**

Park Rapids city! Luxurious one-level living in "The Timbers" neighborhood. 3 bedrooms plus a large den/office and a wonderful floor plan with large rooms, a gas fireplace, spa-like main suite with a huge tile "roll-in" shower. And easy wheelchair access throughout. No stairs, super efficient heat, large fenced yard for the pets, updated air exchange and AC systems and a newly installed Kinetico water system. Attached garage is finished and heated with a floor drain. Over 2500 sq ft of wonderful living area with high ceilings and lots of light, bright interiors. You'll also love the gourmet kitchen with breakfast bar, cherry kitchen cabinets and cupboard space galore! \$330,000