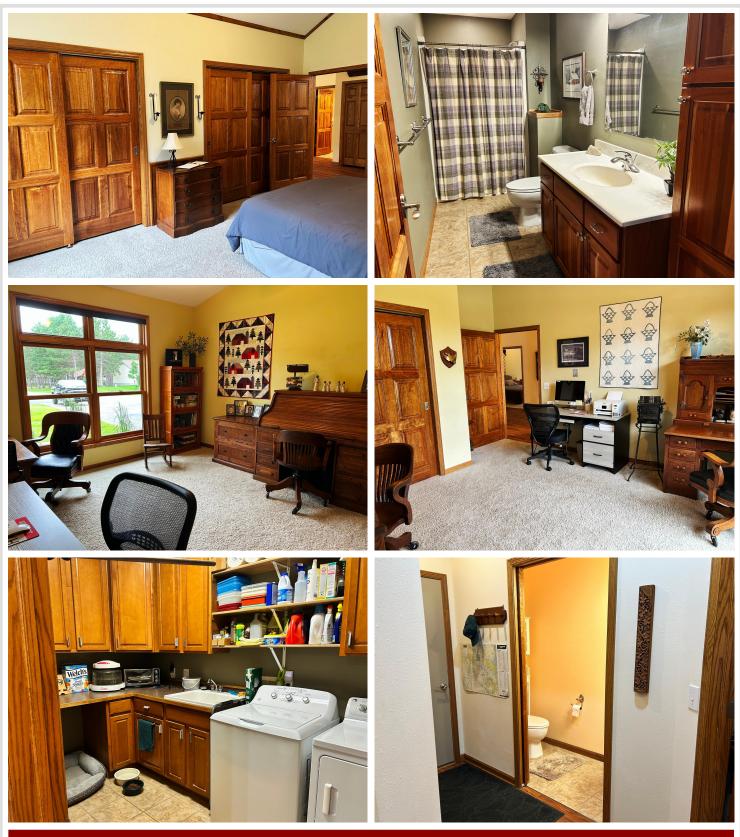

## **Description:**

Park Rapids city! Luxurious one-level living in "The Timbers" neighborhood. 3 bedrooms plus a large den/office and a wonderful floor plan with large rooms, a gas fireplace, spa-like main suite with a huge tile "roll-in" shower. And easy wheelchair access throughout. No stairs, super efficient heat, large fenced yard for the pets, updated air exchange and AC systems and a newly installed Kinetico water system. Attached garage is finished and heated with a floor drain. Over 2500 sq ft of wonderful living area with high ceilings and lots of light, bright interiors. You'll also love the gourmet kitchen with breakfast bar, cherry kitchen cabinets and cupboard space galore! \$330,000