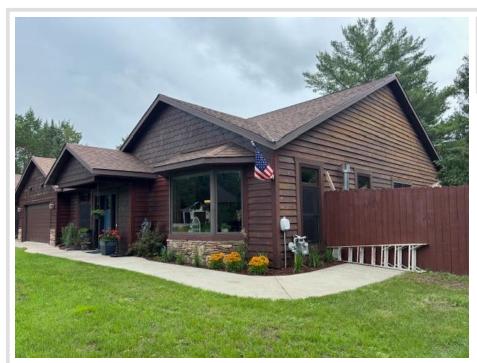

## **Description:**

Park Rapids city! Luxurious one-level living in "The Timbers" neighborhood. 3 bedrooms plus a large den/office and a wonderful floor plan with large rooms, a gas fireplace, spa-like main suite with a huge tile "roll-in" shower. And easy wheelchair access throughout. No stairs, super efficient heat, large fenced yard for the pets, updated air exchange and AC systems and a newly installed Kinetico water system. Attached garage is finished and heated with a floor drain. Over 2500 sq ft of wonderful living area with high ceilings and lots of light, bright interiors. You'll also love the gourmet kitchen with breakfast bar, cherry kitchen cabinets and cupboard space galore! \$330,000

# Additional Details:

| Year Built             | 2007           |
|------------------------|----------------|
| Lot Acres              | 0.43           |
| Lot Dimensions         | 180x109x93x172 |
| Garage Stalls          | 2              |
| School District        | 309            |
| Taxes                  | \$4,041        |
| Taxes with Assessments | \$4,262        |
| Tax Year               | 2025           |