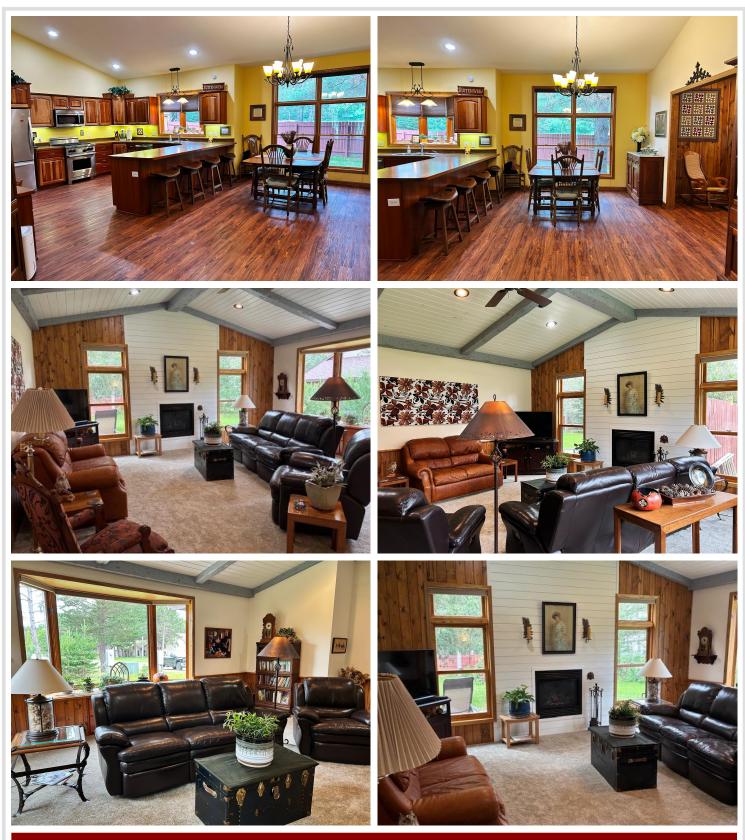

## **Description:**

Park Rapids city! Luxurious one-level living in "The Timbers" neighborhood. 3 bedrooms plus a large den/office and a wonderful floor plan with large rooms, a gas fireplace, spa-like main suite with a huge tile "roll-in" shower. And easy wheelchair access throughout. No stairs, super efficient heat, large fenced yard for the pets, updated air exchange and AC systems and a newly installed Kinetico water system. Attached garage is finished and heated with a floor drain. Over 2500 sq ft of wonderful living area with high ceilings and lots of light, bright interiors. You'll also love the gourmet kitchen with breakfast bar, cherry kitchen cabinets and cupboard space galore! \$330,000