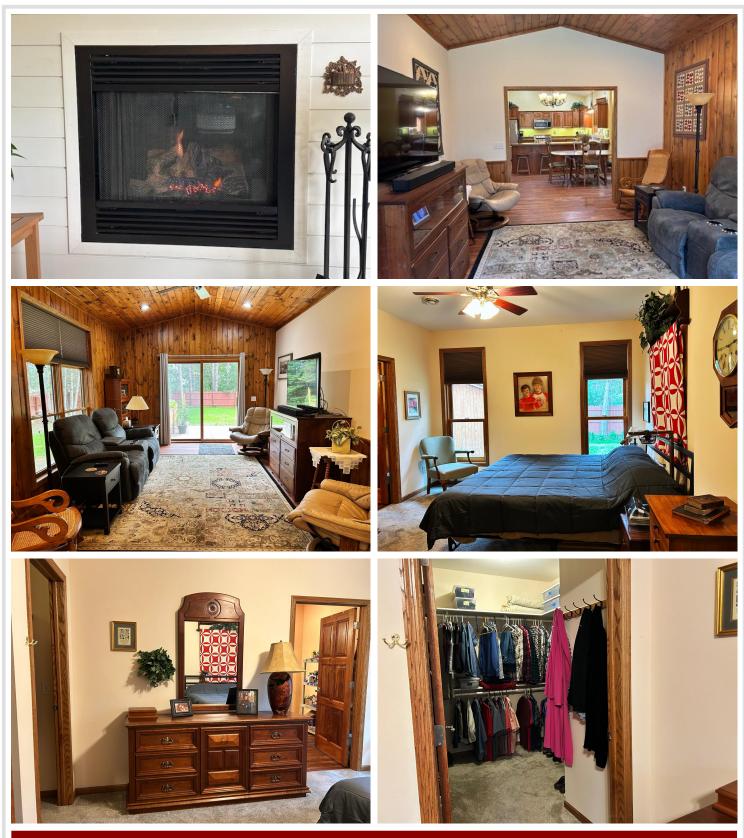

## **Description:**

Park Rapids city! Luxurious one-level living in "The Timbers" neighborhood. 3 bedrooms plus a large den/office and a wonderful floor plan with large rooms, a gas fireplace, spa-like main suite with a huge tile "roll-in" shower. And easy wheelchair access throughout. No stairs, super efficient heat, large fenced yard for the pets, updated air exchange and AC systems and a newly installed Kinetico water system. Attached garage is finished and heated with a floor drain. Over 2500 sq ft of wonderful living area with high ceilings and lots of light, bright interiors. You'll also love the gourmet kitchen with breakfast bar, cherry kitchen cabinets and cupboard space galore! \$330,000