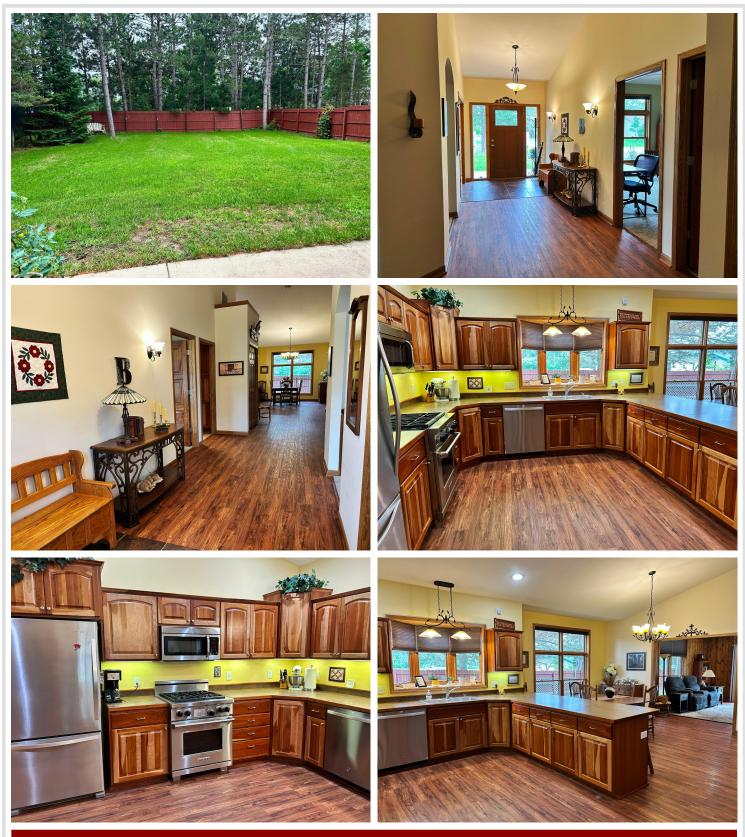

## **Description:**

Park Rapids city! Luxurious one-level living in "The Timbers" neighborhood. 3 bedrooms plus a large den/office and a wonderful floor plan with large rooms, a gas fireplace, spa-like main suite with a huge tile "roll-in" shower. And easy wheelchair access throughout. No stairs, super efficient heat, large fenced yard for the pets, updated air exchange and AC systems and a newly installed Kinetico water system. Attached garage is finished and heated with a floor drain. Over 2500 sq ft of wonderful living area with high ceilings and lots of light, bright interiors. You'll also love the gourmet kitchen with breakfast bar, cherry kitchen cabinets and cupboard space galore! \$330,000