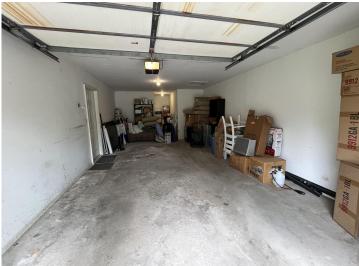

## **Additional Details:**

Year Built 1995 0.06 Lot Acres Lot Dimensions 62x42 Garage Stalls 1 School District 181 Taxes \$852 Taxes with Assessments \$876 Tax Year 2025

## **Additional Features:**

Basement: None Fuel: Natural Gas Garage: 1 Heat: Boiler, Hot Water Sewer: Private Sewer, Septic System Compliant - Yes, Shared Septic, Tank with Drainage Field Water: Drilled, Shared System, Well Air Conditioning: Wall Unit(s)