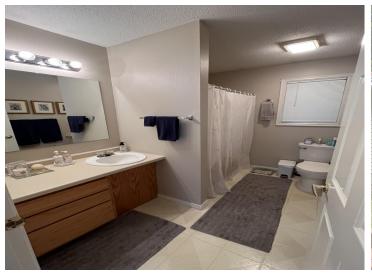

## **Additional Features:**

Basement: None Fuel: Natural Gas Garage: 1 Heat: Boiler, Hot Water Sewer: Private Sewer, Septic System Compliant - Yes, Shared Septic, Tank with Drainage Field Water: Drilled, Shared System, Well Air Conditioning: Wall Unit(s)