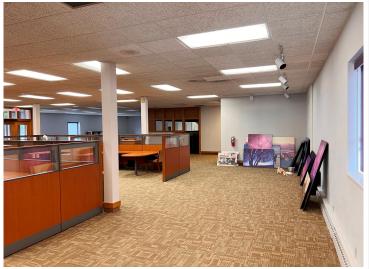

## **Description:**

Take advantage of this unique opportunity to own a well-maintained office building in the heart of Pequot Lakes. This property features a professional layout with a main level and finished lower level—ideal for a variety of office or service-based businesses. A multi-lane drive-thru remains intact, offering convenient functionality for customer service, pickup/drop-off operations, or other creative uses. Situated on a high-visibility corner at Main Street and Front Street, this location ensures excellent exposure and accessibility in a bustling part of town. Whether you're expanding, relocating, or launching your business, this one-of-a-kind property delivers both character and practical amenities in a central, sought-after setting.