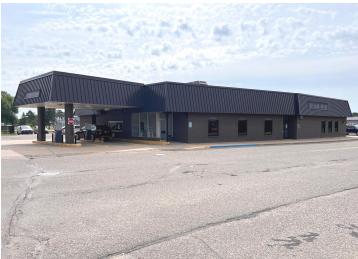

## **Description:**

Take advantage of this unique opportunity to own a well-maintained office building in the heart of Pequot Lakes. This property features a professional layout with a main level and finished lower level—ideal for a variety of office or service-based businesses. A multi-lane drive-thru remains intact, offering convenient functionality for customer service, pickup/drop-off operations, or other creative uses. Situated on a high-visibility corner at Main Street and Front Street, this location ensures excellent exposure and accessibility in a bustling part of town. Whether you're expanding, relocating, or launching your business, this one-of-a-kind property delivers both character and practical amenities in a central, sought-after setting.