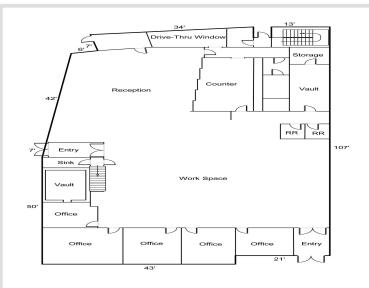

## **Description:**

Take advantage of this unique opportunity to own a well-maintained office building in the heart of Pequot Lakes. This property features a professional layout with a main level and finished lower level—ideal for a variety of office or service-based businesses. A multi-lane drive-thru remains intact, offering convenient functionality for customer service, pickup/drop-off operations, or other creative uses. Situated on a high-visibility corner at Main Street and Front Street, this location ensures excellent exposure and accessibility in a bustling part of town. Whether you're expanding, relocating, or launching your business, this one-of-a-kind property delivers both character and practical amenities in a central, sought-after setting.