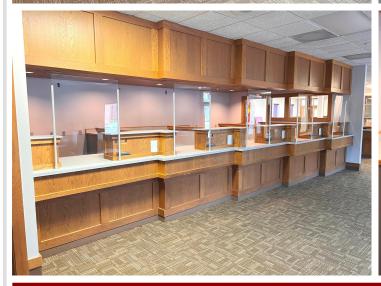

## **Description:**

Take advantage of this unique opportunity to own a well-maintained office building in the heart of Pequot Lakes. This property features a professional layout with a main level and finished lower level—ideal for a variety of office or service-based businesses. A multi-lane drive-thru remains intact, offering convenient functionality for customer service, pickup/drop-off operations, or other creative uses. Situated on a high-visibility corner at Main Street and Front Street, this location ensures excellent exposure and accessibility in a bustling part of town. Whether you're expanding, relocating, or launching your business, this one-of-a-kind property delivers both character and practical amenities in a central, sought-after setting.