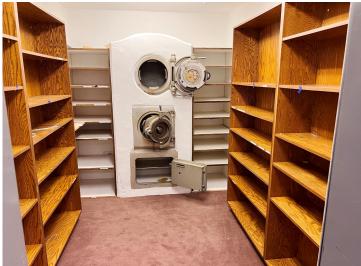

## **Description:**

Take advantage of this unique opportunity to own a well-maintained office building in the heart of Pequot Lakes. This property features a professional layout with a main level and finished lower level—ideal for a variety of office or service-based businesses. A multi-lane drive-thru remains intact, offering convenient functionality for customer service, pickup/drop-off operations, or other creative uses. Situated on a high-visibility corner at Main Street and Front Street, this location ensures excellent exposure and accessibility in a bustling part of town. Whether you're expanding, relocating, or launching your business, this one-of-a-kind property delivers both character and practical amenities in a central, sought-after setting.