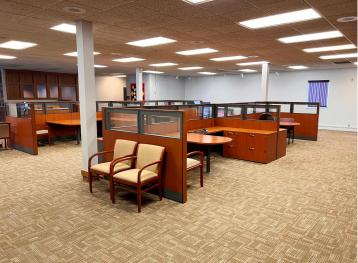

## **Description:**

Take advantage of this unique opportunity to own a well-maintained office building in the heart of Pequot Lakes. This property features a professional layout with a main level and finished lower level—ideal for a variety of office or service-based businesses. A multi-lane drive-thru remains intact, offering convenient functionality for customer service, pickup/drop-off operations, or other creative uses. Situated on a high-visibility corner at Main Street and Front Street, this location ensures excellent exposure and accessibility in a bustling part of town. Whether you're expanding, relocating, or launching your business, this one-of-a-kind property delivers both character and practical amenities in a central, sought-after setting.