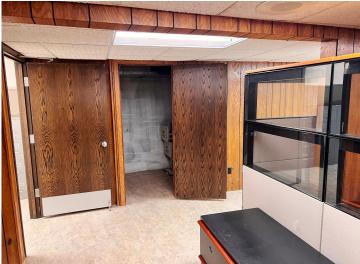

## **Description:**

Take advantage of this unique opportunity to own a well-maintained office building in the heart of Pequot Lakes. This property features a professional layout with a main level and finished lower level—ideal for a variety of office or service-based businesses. A multi-lane drive-thru remains intact, offering convenient functionality for customer service, pickup/drop-off operations, or other creative uses. Situated on a high-visibility corner at Main Street and Front Street, this location ensures excellent exposure and accessibility in a bustling part of town. Whether you're expanding, relocating, or launching your business, this one-of-a-kind property delivers both character and practical amenities in a central, sought-after setting.