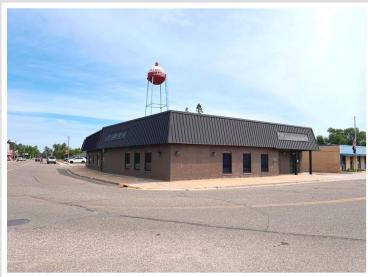

## **Description:**

Take advantage of this unique opportunity to own a well-maintained office building in the heart of Pequot Lakes. This property features a professional layout with a main level and finished lower level—ideal for a variety of office or service-based businesses. A multi-lane drive-thru remains intact, offering convenient functionality for customer service, pickup/drop-off operations, or other creative uses. Situated on a high-visibility corner at Main Street and Front Street, this location ensures excellent exposure and accessibility in a bustling part of town. Whether you're expanding, relocating, or launching your business, this one-of-a-kind property delivers both character and practical amenities in a central, sought-after setting.

## **Additional Details:**

Year Built 1969 Lot Acres 0.51

Lot Dimensions 23.6' x 285.53' x 70' x 93' x 103.4' x

23' x 47' x 53' x 7' x 25' x 143.6'

School District 186
Taxes \$8,692
Taxes with Assessments \$8,692
Tax Year 2025