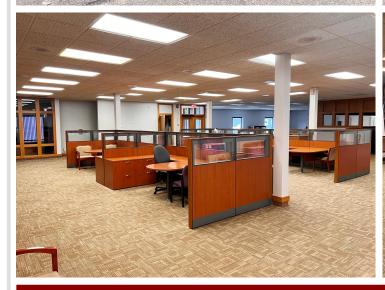

## **Description:**

Take advantage of this unique opportunity to own a well-maintained office building in the heart of Pequot Lakes. This property features a professional layout with a main level and finished lower level—ideal for a variety of office or service-based businesses. A multi-lane drive-thru remains intact, offering convenient functionality for customer service, pickup/drop-off operations, or other creative uses. Situated on a high-visibility corner at Main Street and Front Street, this location ensures excellent exposure and accessibility in a bustling part of town. Whether you're expanding, relocating, or launching your business, this one-of-a-kind property delivers both character and practical amenities in a central, sought-after setting.