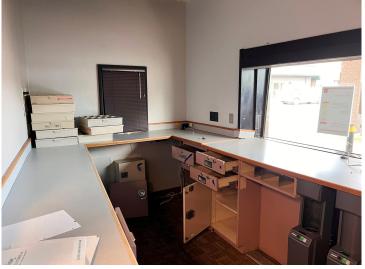

## **Description:**

Take advantage of this unique opportunity to own a well-maintained office building in the heart of Pequot Lakes. This property features a professional layout with a main level and finished lower level—ideal for a variety of office or service-based businesses. A multi-lane drive-thru remains intact, offering convenient functionality for customer service, pickup/drop-off operations, or other creative uses. Situated on a high-visibility corner at Main Street and Front Street, this location ensures excellent exposure and accessibility in a bustling part of town. Whether you're expanding, relocating, or launching your business, this one-of-a-kind property delivers both character and practical amenities in a central, sought-after setting.