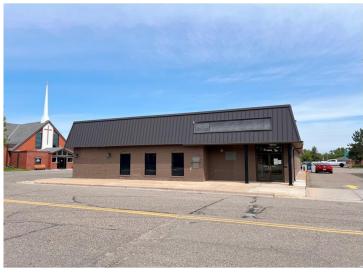

## **Description:**

Take advantage of this unique opportunity to own a well-maintained office building in the heart of Pequot Lakes. This property features a professional layout with a main level and finished lower level—ideal for a variety of office or service-based businesses. A multi-lane drive-thru remains intact, offering convenient functionality for customer service, pickup/drop-off operations, or other creative uses. Situated on a high-visibility corner at Main Street and Front Street, this location ensures excellent exposure and accessibility in a bustling part of town. Whether you're expanding, relocating, or launching your business, this one-of-a-kind property delivers both character and practical amenities in a central, sought-after setting.