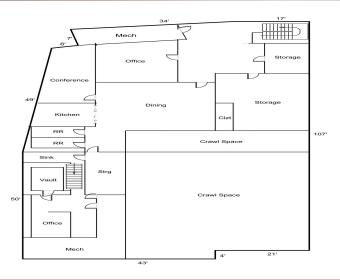

## **Description:**

Take advantage of this unique opportunity to own a well-maintained office building in the heart of Pequot Lakes. This property features a professional layout with a main level and finished lower level—ideal for a variety of office or service-based businesses. A multi-lane drive-thru remains intact, offering convenient functionality for customer service, pickup/drop-off operations, or other creative uses. Situated on a high-visibility corner at Main Street and Front Street, this location ensures excellent exposure and accessibility in a bustling part of town. Whether you're expanding, relocating, or launching your business, this one-of-a-kind property delivers both character and practical amenities in a central, sought-after setting.

## **Additional Details:**

Year Built 1969 Lot Acres 0.51

Lot Dimensions 23.6' x 285.53' x 70' x 93' x 103.4' x

23' x 47' x 53' x 7' x 25' x 143.6'

School District 186
Taxes \$8,692
Taxes with Assessments \$8,692
Tax Year 2025