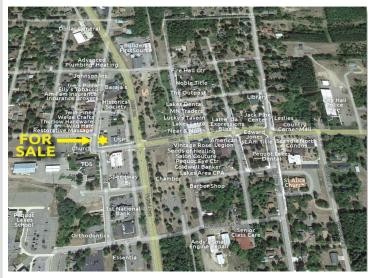

## **Driving Directions:**

From the stoplight intersection in Pequot Lakes (Patriot Ave & Main Street) - West on Main Street 1 block - property is the North at the corner of Main Street and Front Street