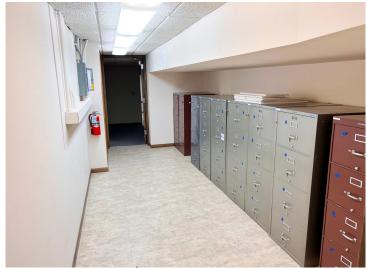

## **Description:**

Take advantage of this unique opportunity to own a well-maintained office building in the heart of Pequot Lakes. This property features a professional layout with a main level and finished lower level—ideal for a variety of office or service-based businesses. A multi-lane drive-thru remains intact, offering convenient functionality for customer service, pickup/drop-off operations, or other creative uses. Situated on a high-visibility corner at Main Street and Front Street, this location ensures excellent exposure and accessibility in a bustling part of town. Whether you're expanding, relocating, or launching your business, this one-of-a-kind property delivers both character and practical amenities in a central, sought-after setting.