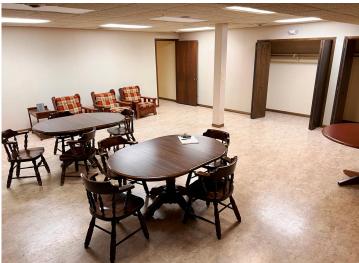

## **Description:**

Take advantage of this unique opportunity to own a well-maintained office building in the heart of Pequot Lakes. This property features a professional layout with a main level and finished lower level—ideal for a variety of office or service-based businesses. A multi-lane drive-thru remains intact, offering convenient functionality for customer service, pickup/drop-off operations, or other creative uses. Situated on a high-visibility corner at Main Street and Front Street, this location ensures excellent exposure and accessibility in a bustling part of town. Whether you're expanding, relocating, or launching your business, this one-of-a-kind property delivers both character and practical amenities in a central, sought-after setting.