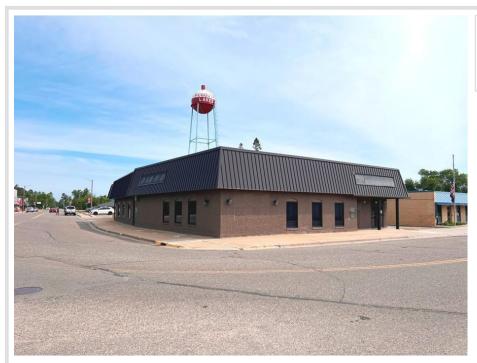

## **Description:**

Take advantage of this unique opportunity to own a well-maintained office building in the heart of Pequot Lakes. This property features a professional layout with a main level and finished lower level—ideal for a variety of office or service-based businesses. A multi-lane drive-thru remains intact, offering convenient functionality for customer service, pickup/drop-off operations, or other creative uses. Situated on a high-visibility corner at Main Street and Front Street, this location ensures excellent exposure and accessibility in a bustling part of town. Whether you're expanding, relocating, or launching your business, this one-of-a-kind property delivers both character and practical amenities in a central, sought-after setting.

## **Additional Details:**

Year Built 1969 Lot Acres 0.51

Lot Dimensions 23.6' x 285.53' x 70' x 93' x 103.4' x

23' x 47' x 53' x 7' x 25' x 143.6'

School District 186
Taxes \$8,692
Taxes with Assessments \$8,692
Tax Year 2025