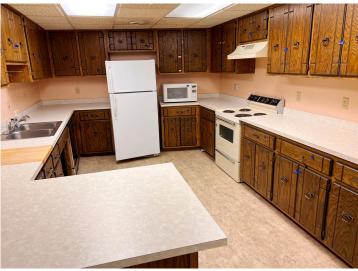

## **Description:**

Take advantage of this unique opportunity to own a well-maintained office building in the heart of Pequot Lakes. This property features a professional layout with a main level and finished lower level—ideal for a variety of office or service-based businesses. A multi-lane drive-thru remains intact, offering convenient functionality for customer service, pickup/drop-off operations, or other creative uses. Situated on a high-visibility corner at Main Street and Front Street, this location ensures excellent exposure and accessibility in a bustling part of town. Whether you're expanding, relocating, or launching your business, this one-of-a-kind property delivers both character and practical amenities in a central, sought-after setting.