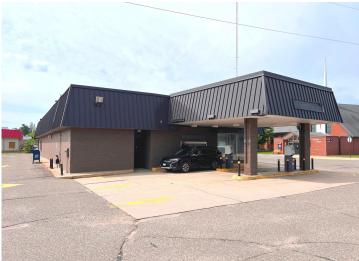

## **Description:**

Take advantage of this unique opportunity to own a well-maintained office building in the heart of Pequot Lakes. This property features a professional layout with a main level and finished lower level—ideal for a variety of office or service-based businesses. A multi-lane drive-thru remains intact, offering convenient functionality for customer service, pickup/drop-off operations, or other creative uses. Situated on a high-visibility corner at Main Street and Front Street, this location ensures excellent exposure and accessibility in a bustling part of town. Whether you're expanding, relocating, or launching your business, this one-of-a-kind property delivers both character and practical amenities in a central, sought-after setting.

## **Driving Directions:**

From the stoplight intersection in Pequot Lakes (Patriot Ave & Main Street) - West on Main Street 1 block - property is the North at the corner of Main Street and Front Street