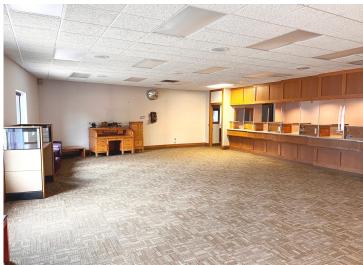

## **Description:**

Take advantage of this unique opportunity to own a well-maintained office building in the heart of Pequot Lakes. This property features a professional layout with a main level and finished lower level—ideal for a variety of office or service-based businesses. A multi-lane drive-thru remains intact, offering convenient functionality for customer service, pickup/drop-off operations, or other creative uses. Situated on a high-visibility corner at Main Street and Front Street, this location ensures excellent exposure and accessibility in a bustling part of town. Whether you're expanding, relocating, or launching your business, this one-of-a-kind property delivers both character and practical amenities in a central, sought-after setting.