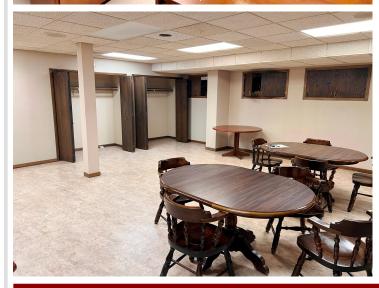

## **Description:**

Take advantage of this unique opportunity to own a well-maintained office building in the heart of Pequot Lakes. This property features a professional layout with a main level and finished lower level—ideal for a variety of office or service-based businesses. A multi-lane drive-thru remains intact, offering convenient functionality for customer service, pickup/drop-off operations, or other creative uses. Situated on a high-visibility corner at Main Street and Front Street, this location ensures excellent exposure and accessibility in a bustling part of town. Whether you're expanding, relocating, or launching your business, this one-of-a-kind property delivers both character and practical amenities in a central, sought-after setting.