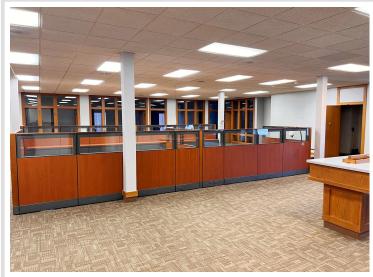

## **Description:**

Take advantage of this unique opportunity to own a well-maintained office building in the heart of Pequot Lakes. This property features a professional layout with a main level and finished lower level—ideal for a variety of office or service-based businesses. A multi-lane drive-thru remains intact, offering convenient functionality for customer service, pickup/drop-off operations, or other creative uses. Situated on a high-visibility corner at Main Street and Front Street, this location ensures excellent exposure and accessibility in a bustling part of town. Whether you're expanding, relocating, or launching your business, this one-of-a-kind property delivers both character and practical amenities in a central, sought-after setting.