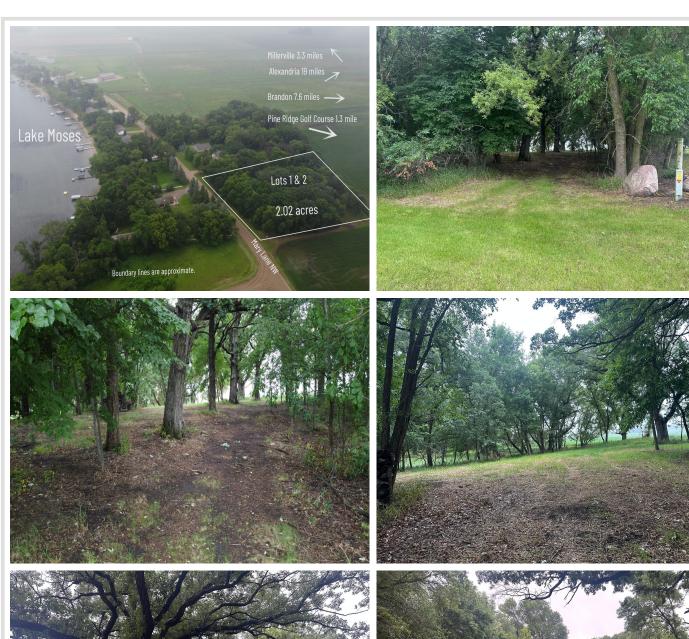

## **Description:**

Here's your chance to own a scenic lot just across the road from the beautiful Lake Moses. This 2+ acre parcel features mature oak trees that offer natural shade and privacy, and the topography makes it ideal for a walk-out basement design.

Surrounded by peaceful agricultural fields and just minutes from Pine Ridge Golf Course, this location offers the best of rural Minnesota living—quiet, space, and proximity to recreation. Whether you're dreaming of a year-round residence or a weekend escape, this lot provides a stunning setting to bring your vision to life.

## **Additional Details:**

2.02 Lot Acres Lot Dimensions 240 x 310 School District 2908 Taxes \$350 Taxes with Assessments \$350 Tax Year 2025