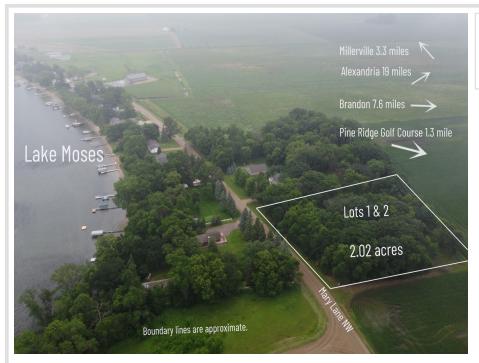

## **Description:**

Here's your chance to own a scenic lot just across the road from the beautiful Lake Moses. This 2+ acre parcel features mature oak trees that offer natural shade and privacy, and the topography makes it ideal for a walk-out basement design.

Surrounded by peaceful agricultural fields and just minutes from Pine Ridge Golf Course, this location offers the best of rural Minnesota living—quiet, space, and proximity to recreation. Whether you're dreaming of a year-round residence or a weekend escape, this lot provides a stunning setting to bring your vision to life.

## **Additional Details:**

2.02 Lot Acres Lot Dimensions 240 x 310 School District 2908 Taxes \$350 Taxes with Assessments \$350 Tax Year 2025

## **Driving Directions:**

From Pine Ridge Golf Course, head north on County Rd. 16 NW, take a right on Mary Lane NW for about 1/2 mile, signs will be on right. Property is located on south side of lake.