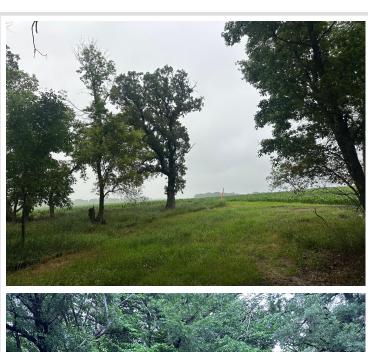

## **Description:**

Here's your chance to own a scenic lot just across the road from the beautiful Lake Moses. This 2+ acre parcel features mature oak trees that offer natural shade and privacy, and the topography makes it ideal for a walk-out basement design.

Surrounded by peaceful agricultural fields and just minutes from Pine Ridge Golf Course, this location offers the best of rural Minnesota living—quiet, space, and proximity to recreation. Whether you're dreaming of a year-round residence or a weekend escape, this lot provides a stunning setting to bring your vision to life.