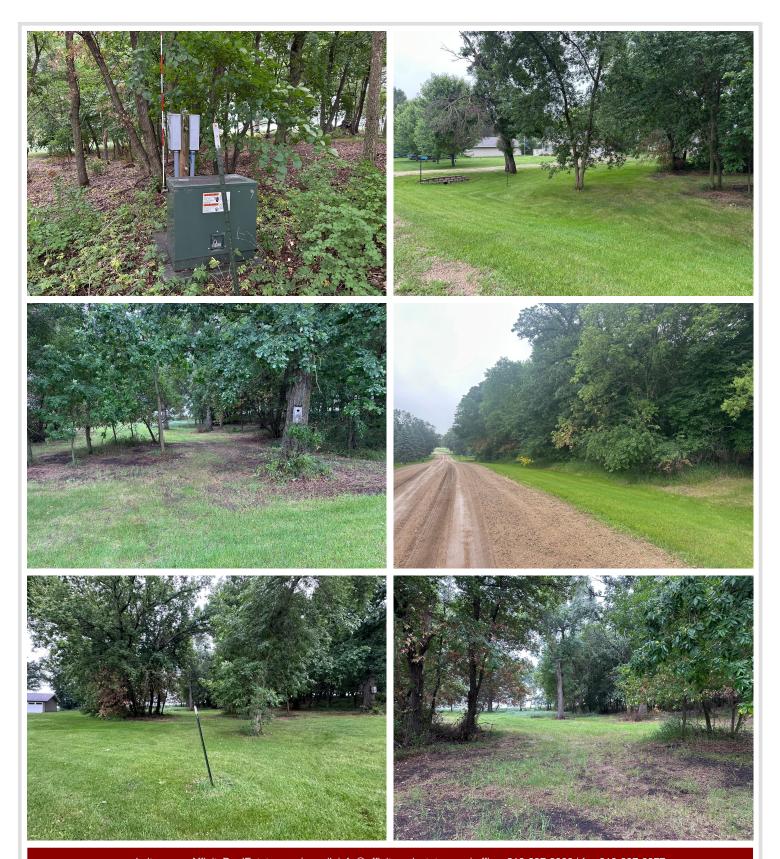

## **Description:**

Here's your chance to own a scenic lot just across the road from the beautiful Lake Moses. This 2+ acre parcel features mature oak trees that offer natural shade and privacy, and the topography makes it ideal for a walk-out basement design.

Surrounded by peaceful agricultural fields and just minutes from Pine Ridge Golf Course, this location offers the best of rural Minnesota living—quiet, space, and proximity to recreation. Whether you're dreaming of a year-round residence or a weekend escape, this lot provides a stunning setting to bring your vision to life.

## **Driving Directions:**

From Pine Ridge Golf Course, head north on County Rd. 16 NW, take a right on Mary Lane NW for about 1/2 mile, signs will be on right. Property is located on south side of lake.