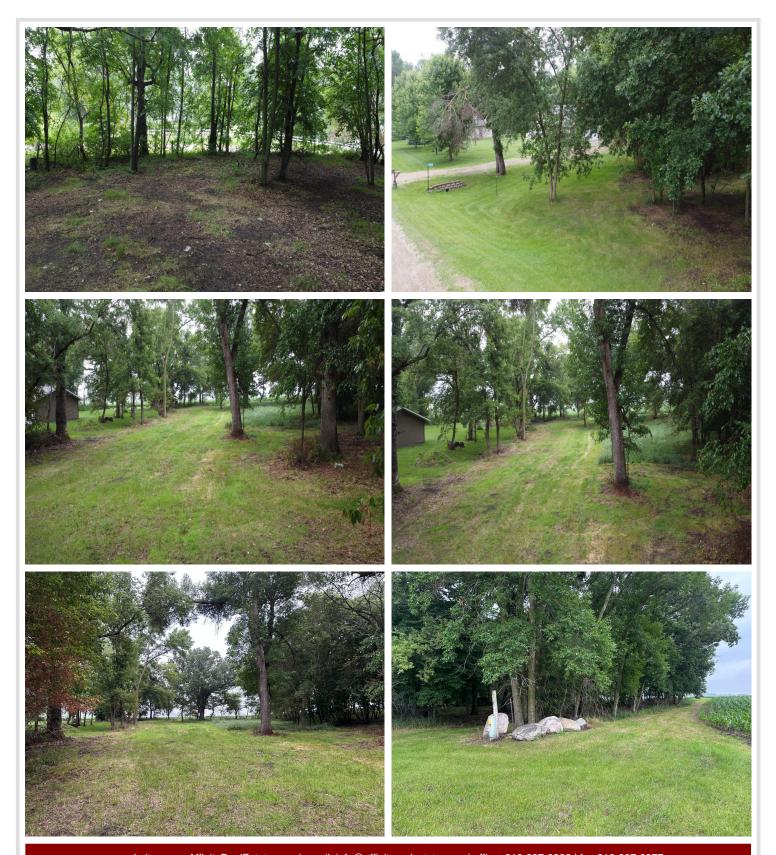

## **Description:**

Here's your chance to own a scenic lot just across the road from the beautiful Lake Moses. This 2+ acre parcel features mature oak trees that offer natural shade and privacy, and the topography makes it ideal for a walk-out basement design.

Surrounded by peaceful agricultural fields and just minutes from Pine Ridge Golf Course, this location offers the best of rural Minnesota living—quiet, space, and proximity to recreation. Whether you're dreaming of a year-round residence or a weekend escape, this lot provides a stunning setting to bring your vision to life.