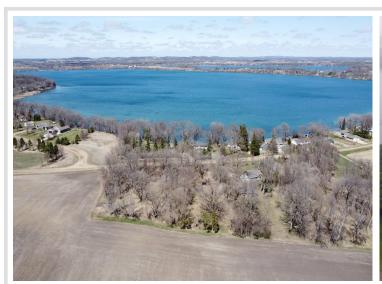

## **Description:**

Here's your chance to own a scenic lot just across the road from the beautiful Lake Moses. This 2+ acre parcel features mature oak trees that offer natural shade and privacy, and the topography makes it ideal for a walk-out basement design.

Surrounded by peaceful agricultural fields and just minutes from Pine Ridge Golf Course, this location offers the best of rural Minnesota living—quiet, space, and proximity to recreation. Whether you're dreaming of a year-round residence or a weekend escape, this lot provides a stunning setting to bring your vision to life.

## **Driving Directions:**

From Pine Ridge Golf Course, head north on County Rd. 16 NW, take a right on Mary Lane NW for about 1/2 mile, signs will be on right. Property is located on south side of lake.