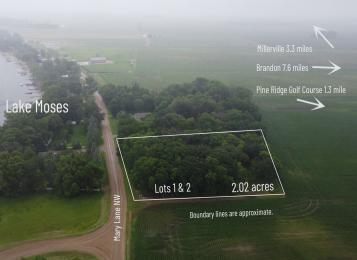

## **Description:**

Here's your chance to own a scenic lot just across the road from the beautiful Lake Moses. This 2+ acre parcel features mature oak trees that offer natural shade and privacy, and the topography makes it ideal for a walk-out basement design.

## **Additional Details:**

2.02 Lot Acres Lot Dimensions 240 x 310 School District 2908 Taxes \$350 Taxes with Assessments \$350 Tax Year 2025

## **Driving Directions:**

From Pine Ridge Golf Course, head north on County Rd. 16 NW, take a right on Mary Lane NW for about 1/2 mile, signs will be on right. Property is located on south side of lake.