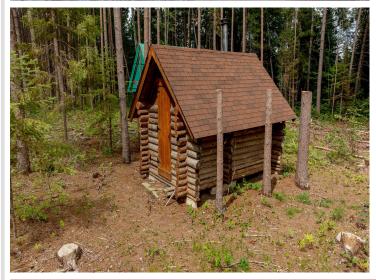

## **Description:**

Discover a rare slice of Northwoods paradise with this exceptional 29-acre property featuring over 1,400 feet of pristine shoreline on the tranquil waters of Jack Lake. Bordered by public land on three sides, this unique setting offers total privacy amid towering pines and a serene atmosphere that feels like a remote fly-in cabin in Canada-yet you're just 15 minutes from the vibrant small town of Walker, MN, with its charming shops, restaurants, and golf courses. Known for its excellent fishing and peaceful beauty, Jack Lake provides the perfect backdrop for quiet reflection or outdoor adventure. At 110 ft deep, it is a clear water lake with excellent fishing. The seasonal log cabin on the property captures the true essence of "up north" living, offering a cozy retreat in the woods. Whether you're seeking a building site for your dream lake home, a private getaway, or considering the land's potential as a future development or investment opportunity, this property offers a rare combination of natural beauty, seclusion, and accessibility. Adjacent property to the north also available with 31 acres, a log cabin, on Leech Lake MLS# 6745231.