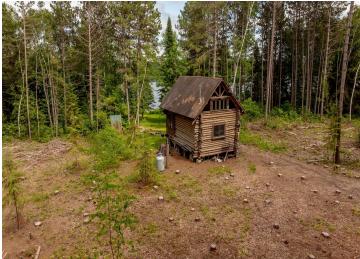

## **Description:**

Discover a rare slice of Northwoods paradise with this exceptional 29-acre property featuring over 1,400 feet of pristine shoreline on the tranquil waters of Jack Lake. Bordered by public land on three sides, this unique setting offers total privacy amid towering pines and a serene atmosphere that feels like a remote fly-in cabin in Canada-yet you're just 15 minutes from the vibrant small town of Walker, MN, with its charming shops, restaurants, and golf courses. Known for its excellent fishing and peaceful beauty, Jack Lake provides the perfect backdrop for quiet reflection or outdoor adventure. At 110 ft deep, it is a clear water lake with excellent fishing. The seasonal log cabin on the property captures the true essence of "up north" living, offering a cozy retreat in the woods. Whether you're seeking a building site for your dream lake home, a private getaway, or considering the land's potential as a future development or investment opportunity, this property offers a rare combination of natural beauty, seclusion, and accessibility. Adjacent property to the north also available with 31 acres, a log cabin, on Leech Lake MLS# 6745231.