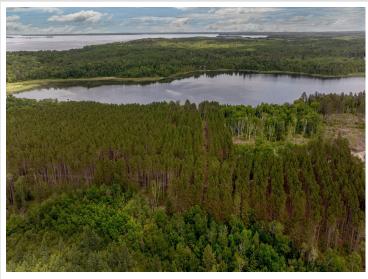

## **Description:**

Discover a rare slice of Northwoods paradise with this exceptional 29-acre property featuring over 1,400 feet of pristine shoreline on the tranquil waters of Jack Lake. Bordered by public land on three sides, this unique setting offers total privacy amid towering pines and a serene atmosphere that feels like a remote fly-in cabin in Canada-yet you're just 15 minutes from the vibrant small town of Walker, MN, with its charming shops, restaurants, and golf courses. Known for its excellent fishing and peaceful beauty, Jack Lake provides the perfect backdrop for quiet reflection or outdoor adventure. At 110 ft deep, it is a clear water lake with excellent fishing. The seasonal log cabin on the property captures the true essence of "up north" living, offering a cozy retreat in the woods. Whether you're seeking a building site for your dream lake home, a private getaway, or considering the land's potential as a future development or investment opportunity, this property offers a rare combination of natural beauty, seclusion, and accessibility. Adjacent property to the north also available with 31 acres, a log cabin, on Leech Lake MLS# 6745231.