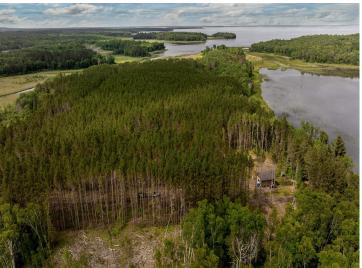

## **Description:**

Discover a rare slice of Northwoods paradise with this exceptional 29-acre property featuring over 1,400 feet of pristine shoreline on the tranquil waters of Jack Lake. Bordered by public land on three sides, this unique setting offers total privacy amid towering pines and a serene atmosphere that feels like a remote fly-in cabin in Canada-yet you're just 15 minutes from the vibrant small town of Walker, MN, with its charming shops, restaurants, and golf courses. Known for its excellent fishing and peaceful beauty, Jack Lake provides the perfect backdrop for quiet reflection or outdoor adventure. At 110 ft deep, it is a clear water lake with excellent fishing. The seasonal log cabin on the property captures the true essence of "up north" living, offering a cozy retreat in the woods. Whether you're seeking a building site for your dream lake home, a private getaway, or considering the land's potential as a future development or investment opportunity, this property offers a rare combination of natural beauty, seclusion, and accessibility. Adjacent property to the north also available with 31 acres, a log cabin, on Leech Lake MLS# 6745231.