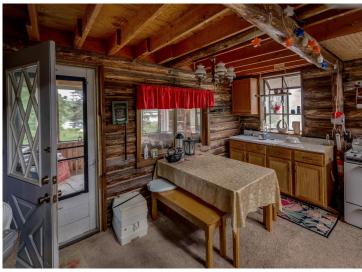

## **Description:**

Discover a rare slice of Northwoods paradise with this exceptional 29-acre property featuring over 1,400 feet of pristine shoreline on the tranquil waters of Jack Lake. Bordered by public land on three sides, this unique setting offers total privacy amid towering pines and a serene atmosphere that feels like a remote fly-in cabin in Canada-yet you're just 15 minutes from the vibrant small town of Walker, MN, with its charming shops, restaurants, and golf courses. Known for its excellent fishing and peaceful beauty, Jack Lake provides the perfect backdrop for quiet reflection or outdoor adventure. At 110 ft deep, it is a clear water lake with excellent fishing. The seasonal log cabin on the property captures the true essence of "up north" living, offering a cozy retreat in the woods. Whether you're seeking a building site for your dream lake home, a private getaway, or considering the land's potential as a future development or investment opportunity, this property offers a rare combination of natural beauty, seclusion, and accessibility. Adjacent property to the north also available with 31 acres, a log cabin, on Leech Lake MLS# 6745231.