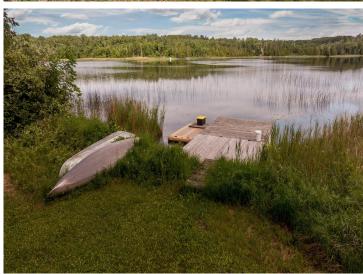

## **Description:**

Discover a rare slice of Northwoods paradise with this exceptional 29-acre property featuring over 1,400 feet of pristine shoreline on the tranquil waters of Jack Lake. Bordered by public land on three sides, this unique setting offers total privacy amid towering pines and a serene atmosphere that feels like a remote fly-in cabin in Canada-yet you're just 15 minutes from the vibrant small town of Walker, MN, with its charming shops, restaurants, and golf courses. Known for its excellent fishing and peaceful beauty, Jack Lake provides the perfect backdrop for quiet reflection or outdoor adventure. At 110 ft deep, it is a clear water lake with excellent fishing. The seasonal log cabin on the property captures the true essence of "up north" living, offering a cozy retreat in the woods. Whether you're seeking a building site for your dream lake home, a private getaway, or considering the land's potential as a future development or investment opportunity, this property offers a rare combination of natural beauty, seclusion, and accessibility. Adjacent property to the north also available with 31 acres, a log cabin, on Leech Lake MLS# 6745231.