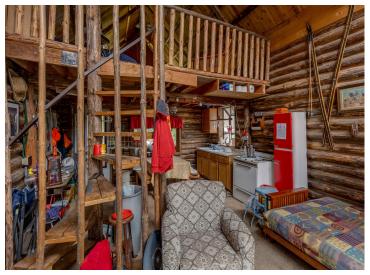

## **Description:**

Discover a rare slice of Northwoods paradise with this exceptional 29-acre property featuring over 1,400 feet of pristine shoreline on the tranquil waters of Jack Lake. Bordered by public land on three sides, this unique setting offers total privacy amid towering pines and a serene atmosphere that feels like a remote fly-in cabin in Canada-yet you're just 15 minutes from the vibrant small town of Walker, MN, with its charming shops, restaurants, and golf courses. Known for its excellent fishing and peaceful beauty, Jack Lake provides the perfect backdrop for quiet reflection or outdoor adventure. At 110 ft deep, it is a clear water lake with excellent fishing. The seasonal log cabin on the property captures the true essence of "up north" living, offering a cozy retreat in the woods. Whether you're seeking a building site for your dream lake home, a private getaway, or considering the land's potential as a future development or investment opportunity, this property offers a rare combination of natural beauty, seclusion, and accessibility. Adjacent property to the north also available with 31 acres, a log cabin, on Leech Lake MLS# 6745231.