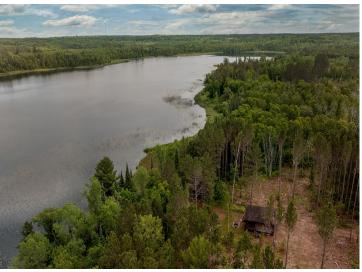

## **Description:**

Discover a rare slice of Northwoods paradise with this exceptional 29-acre property featuring over 1,400 feet of pristine shoreline on the tranquil waters of Jack Lake. Bordered by public land on three sides, this unique setting offers total privacy amid towering pines and a serene atmosphere that feels like a remote fly-in cabin in Canada-yet you're just 15 minutes from the vibrant small town of Walker, MN, with its charming shops, restaurants, and golf courses. Known for its excellent fishing and peaceful beauty, Jack Lake provides the perfect backdrop for quiet reflection or outdoor adventure. At 110 ft deep, it is a clear water lake with excellent fishing. The seasonal log cabin on the property captures the true essence of "up north" living, offering a cozy retreat in the woods. Whether you're seeking a building site for your dream lake home, a private getaway, or considering the land's potential as a future development or investment opportunity, this property offers a rare combination of natural beauty, seclusion, and accessibility. Adjacent property to the north also available with 31 acres, a log cabin, on Leech Lake MLS# 6745231.