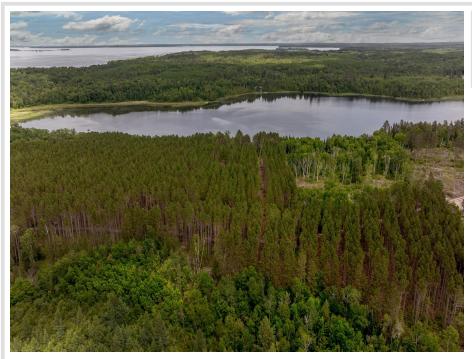

## **Description:**

Discover a rare slice of Northwoods paradise with this exceptional 29-acre property featuring over 1,400 feet of pristine shoreline on the tranquil waters of Jack Lake. Bordered by public land on three sides, this unique setting offers total privacy amid towering pines and a serene atmosphere that feels like a remote fly-in cabin in Canada-yet you're just 15 minutes from the vibrant small town of Walker, MN, with its charming shops, restaurants, and golf courses. Known for its excellent fishing and peaceful beauty, Jack Lake provides the perfect backdrop for quiet reflection or outdoor adventure. At 110 ft deep, it is a clear water lake with excellent fishing. The seasonal log cabin on the property captures the true essence of "up north" living, offering a cozy retreat in the woods. Whether you're seeking a building site for your dream lake home, a private getaway, or considering the land's potential as a future development or investment opportunity, this property offers a rare combination of natural beauty, seclusion, and accessibility. Adjacent property to the north also available with 31 acres, a log cabin, on Leech Lake MLS# 6745231.

## **Additional Details:**

Year Built 1993 Lot Acres 29

Lot Dimensions 1432 x 1230 x 1320 x irr

School District 113
Taxes \$1,464
Taxes with Assessments \$1,530
Tax Year 2025