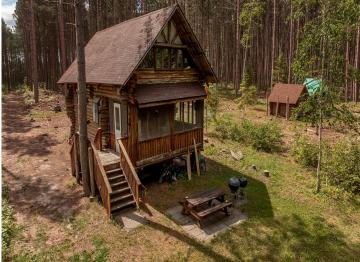

## **Description:**

Discover a rare slice of Northwoods paradise with this exceptional 29-acre property featuring over 1,400 feet of pristine shoreline on the tranquil waters of Jack Lake. Bordered by public land on three sides, this unique setting offers total privacy amid towering pines and a serene atmosphere that feels like a remote fly-in cabin in Canada-yet you're just 15 minutes from the vibrant small town of Walker, MN, with its charming shops, restaurants, and golf courses. Known for its excellent fishing and peaceful beauty, Jack Lake provides the perfect backdrop for quiet reflection or outdoor adventure. At 110 ft deep, it is a clear water lake with excellent fishing. The seasonal log cabin on the property captures the true essence of "up north" living, offering a cozy retreat in the woods. Whether you're seeking a building site for your dream lake home, a private getaway, or considering the land's potential as a future development or investment opportunity, this property offers a rare combination of natural beauty, seclusion, and accessibility. Adjacent property to the north also available with 31 acres, a log cabin, on Leech Lake MLS# 6745231.

## **Additional Details:**

Year Built 1993 Lot Acres 29

Lot Dimensions 1432 x 1230 x 1320 x irr

School District 113
Taxes \$1,464
Taxes with Assessments \$1,530
Tax Year 2025