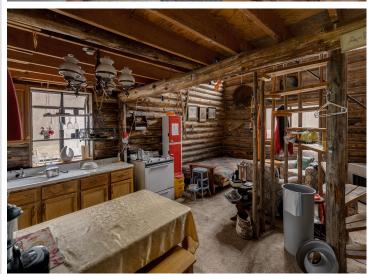

## **Description:**

Discover a rare slice of Northwoods paradise with this exceptional 29-acre property featuring over 1,400 feet of pristine shoreline on the tranquil waters of Jack Lake. Bordered by public land on three sides, this unique setting offers total privacy amid towering pines and a serene atmosphere that feels like a remote fly-in cabin in Canada-yet you're just 15 minutes from the vibrant small town of Walker, MN, with its charming shops, restaurants, and golf courses. Known for its excellent fishing and peaceful beauty, Jack Lake provides the perfect backdrop for quiet reflection or outdoor adventure. At 110 ft deep, it is a clear water lake with excellent fishing. The seasonal log cabin on the property captures the true essence of "up north" living, offering a cozy retreat in the woods. Whether you're seeking a building site for your dream lake home, a private getaway, or considering the land's potential as a future development or investment opportunity, this property offers a rare combination of natural beauty, seclusion, and accessibility. Adjacent property to the north also available with 31 acres, a log cabin, on Leech Lake MLS# 6745231.