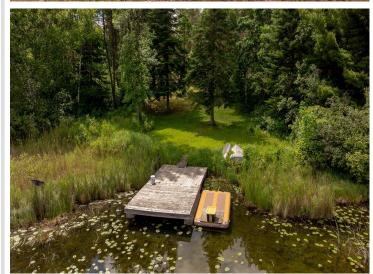

## **Description:**

Discover a rare slice of Northwoods paradise with this exceptional 29-acre property featuring over 1,400 feet of pristine shoreline on the tranquil waters of Jack Lake. Bordered by public land on three sides, this unique setting offers total privacy amid towering pines and a serene atmosphere that feels like a remote fly-in cabin in Canada-yet you're just 15 minutes from the vibrant small town of Walker, MN, with its charming shops, restaurants, and golf courses. Known for its excellent fishing and peaceful beauty, Jack Lake provides the perfect backdrop for quiet reflection or outdoor adventure. At 110 ft deep, it is a clear water lake with excellent fishing. The seasonal log cabin on the property captures the true essence of "up north" living, offering a cozy retreat in the woods. Whether you're seeking a building site for your dream lake home, a private getaway, or considering the land's potential as a future development or investment opportunity, this property offers a rare combination of natural beauty, seclusion, and accessibility. Adjacent property to the north also available with 31 acres, a log cabin, on Leech Lake MLS# 6745231.