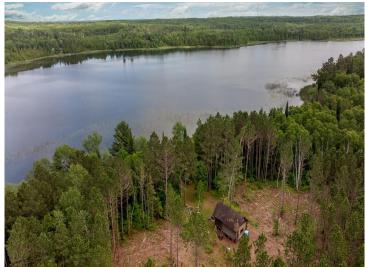

## **Description:**

Discover a rare slice of Northwoods paradise with this exceptional 29-acre property featuring over 1,400 feet of pristine shoreline on the tranquil waters of Jack Lake. Bordered by public land on three sides, this unique setting offers total privacy amid towering pines and a serene atmosphere that feels like a remote fly-in cabin in Canada-yet you're just 15 minutes from the vibrant small town of Walker, MN, with its charming shops, restaurants, and golf courses. Known for its excellent fishing and peaceful beauty, Jack Lake provides the perfect backdrop for quiet reflection or outdoor adventure. At 110 ft deep, it is a clear water lake with excellent fishing. The seasonal log cabin on the property captures the true essence of "up north" living, offering a cozy retreat in the woods. Whether you're seeking a building site for your dream lake home, a private getaway, or considering the land's potential as a future development or investment opportunity, this property offers a rare combination of natural beauty, seclusion, and accessibility. Adjacent property to the north also available with 31 acres, a log cabin, on Leech Lake MLS# 6745231.

## **Additional Details:**

Year Built 1993 Lot Acres 29

Lot Dimensions 1432 x 1230 x 1320 x irr

School District 113
Taxes \$1,464
Taxes with Assessments \$1,530
Tax Year 2025