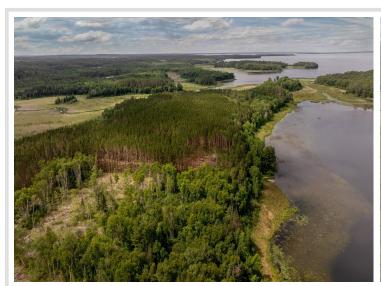

## **Description:**

Discover a rare slice of Northwoods paradise with this exceptional 29-acre property featuring over 1,400 feet of pristine shoreline on the tranquil waters of Jack Lake. Bordered by public land on three sides, this unique setting offers total privacy amid towering pines and a serene atmosphere that feels like a remote fly-in cabin in Canada-yet you're just 15 minutes from the vibrant small town of Walker, MN, with its charming shops, restaurants, and golf courses. Known for its excellent fishing and peaceful beauty, Jack Lake provides the perfect backdrop for quiet reflection or outdoor adventure. At 110 ft deep, it is a clear water lake with excellent fishing. The seasonal log cabin on the property captures the true essence of "up north" living, offering a cozy retreat in the woods. Whether you're seeking a building site for your dream lake home, a private getaway, or considering the land's potential as a future development or investment opportunity, this property offers a rare combination of natural beauty, seclusion, and accessibility. Adjacent property to the north also available with 31 acres, a log cabin, on Leech Lake MLS# 6745231.