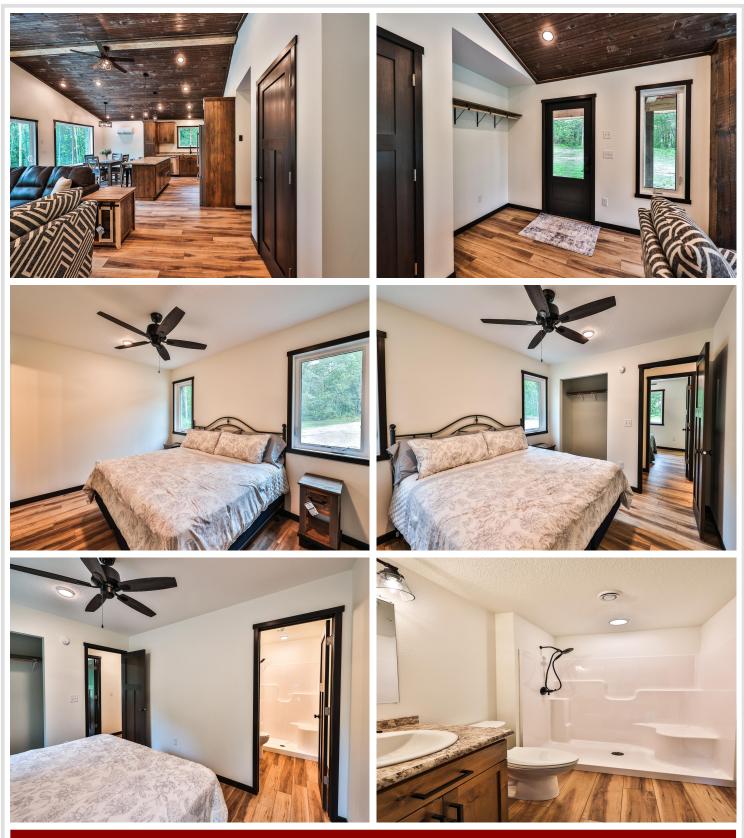

## **Description:**

Year-Round Cabin on Sweitzer Lake – Ultimate Privacy & Lakeside Living! This new construction cabin offers everything you need for the perfect blend of style, relaxation, and natural beauty. Set on a wooded 2 acres with ample room for a detached garage, this 3 bedroom, 2 bath home features a gradual elevation to the water's edge and a pristine, hard-sand swimming area ideal for summer fun. Step inside to find a warm and inviting interior with vaulted ceilings, a cozy stone fireplace, and custom cabinetry throughout. Whether you're entertaining or unwinding, the open-concept living space and lakeside views create the perfect atmosphere. Outdoor living is just as spectacular with a lakeside deck, patio, firepit area, and a serene sitting area—perfect for morning coffee or sunset gatherings. Enjoy this beautiful new construction cabin that offers peace, privacy, and direct access to swimming, kayaking, or just soaking in the quiet of lake life.