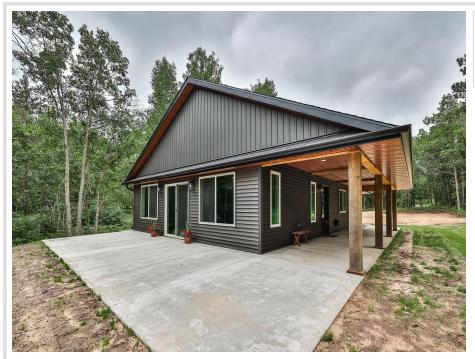

## **Description:**

Year-Round Cabin on Sweitzer Lake – Ultimate Privacy & Lakeside Living! This new construction cabin offers everything you need for the perfect blend of style, relaxation, and natural beauty. Set on a wooded 2 acres with ample room for a detached garage, this 3 bedroom, 2 bath home features a gradual elevation to the water's edge and a pristine, hard-sand swimming area ideal for summer fun. Step inside to find a warm and inviting interior with vaulted ceilings, a cozy stone fireplace, and custom cabinetry throughout. Whether you're entertaining or unwinding, the open-concept living space and lakeside views create the perfect atmosphere. Outdoor living is just as spectacular with a lakeside deck, patio, firepit area, and a serene sitting area—perfect for morning coffee or sunset gatherings. Enjoy this beautiful new construction cabin that offers peace, privacy, and direct access to swimming, kayaking, or just soaking in the quiet of lake life.