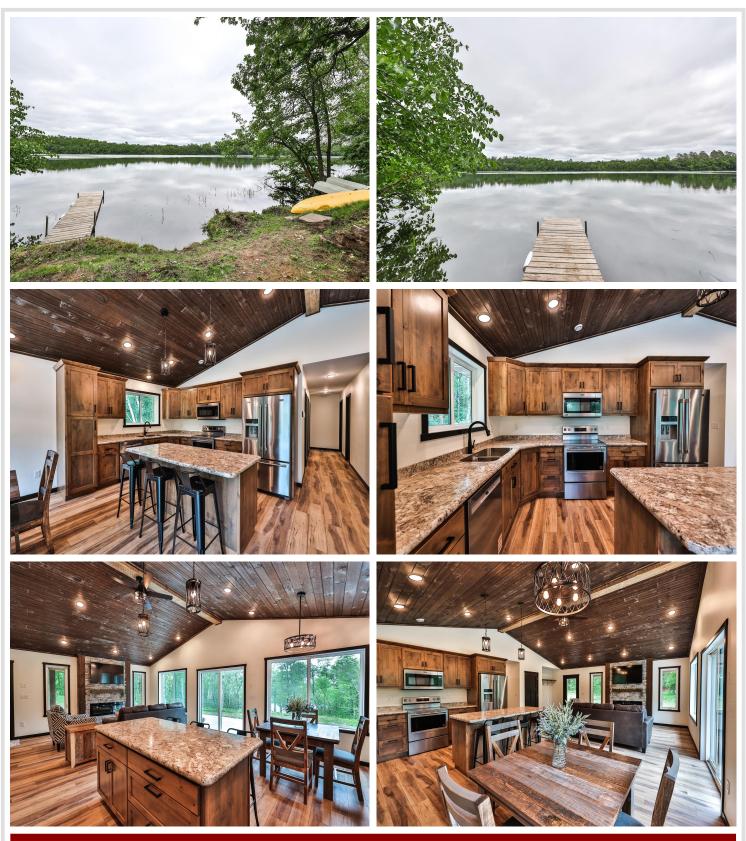

## **Description:**

Year-Round Cabin on Sweitzer Lake – Ultimate Privacy & Lakeside Living! This new construction cabin offers everything you need for the perfect blend of style, relaxation, and natural beauty. Set on a wooded 2 acres with ample room for a detached garage, this 3 bedroom, 2 bath home features a gradual elevation to the water's edge and a pristine, hard-sand swimming area ideal for summer fun. Step inside to find a warm and inviting interior with vaulted ceilings, a cozy stone fireplace, and custom cabinetry throughout. Whether you're entertaining or unwinding, the open-concept living space and lakeside views create the perfect atmosphere. Outdoor living is just as spectacular with a lakeside deck, patio, firepit area, and a serene sitting area—perfect for morning coffee or sunset gatherings. Enjoy this beautiful new construction cabin that offers peace, privacy, and direct access to swimming, kayaking, or just soaking in the quiet of lake life.