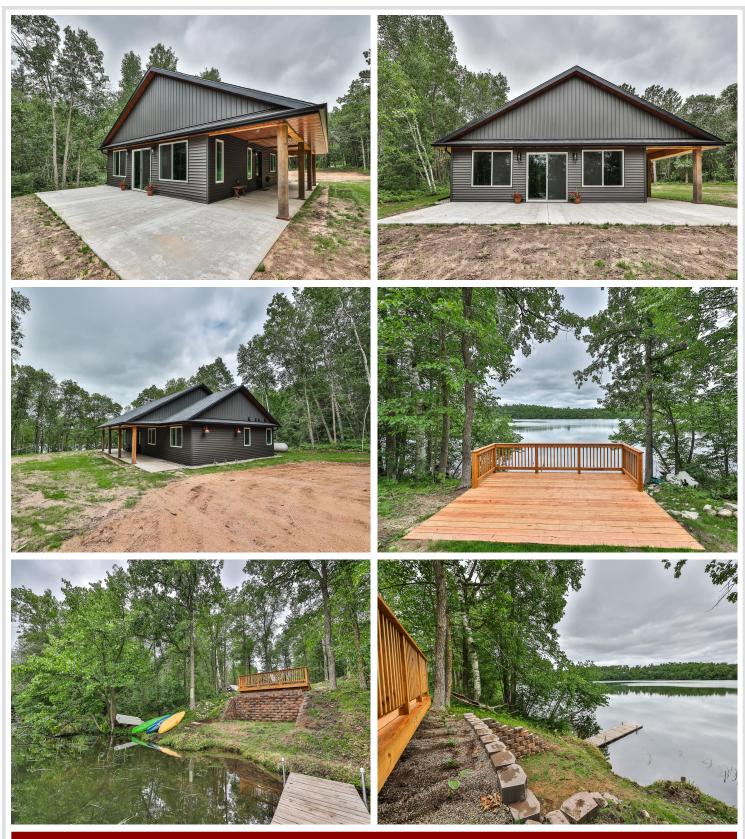

## **Description:**

Year-Round Cabin on Sweitzer Lake – Ultimate Privacy & Lakeside Living! This new construction cabin offers everything you need for the perfect blend of style, relaxation, and natural beauty. Set on a wooded 2 acres with ample room for a detached garage, this 3 bedroom, 2 bath home features a gradual elevation to the water's edge and a pristine, hard-sand swimming area ideal for summer fun. Step inside to find a warm and inviting interior with vaulted ceilings, a cozy stone fireplace, and custom cabinetry throughout. Whether you're entertaining or unwinding, the open-concept living space and lakeside views create the perfect atmosphere. Outdoor living is just as spectacular with a lakeside deck, patio, firepit area, and a serene sitting area—perfect for morning coffee or sunset gatherings. Enjoy this beautiful new construction cabin that offers peace, privacy, and direct access to swimming, kayaking, or just soaking in the quiet of lake life.