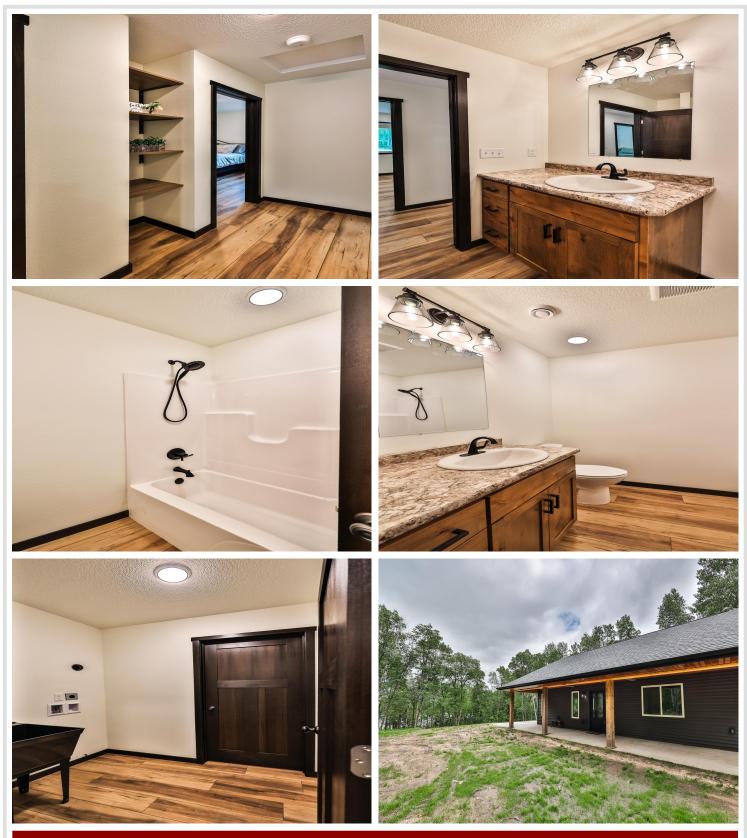

## **Description:**

Year-Round Cabin on Sweitzer Lake – Ultimate Privacy & Lakeside Living! This new construction cabin offers everything you need for the perfect blend of style, relaxation, and natural beauty. Set on a wooded 2 acres with ample room for a detached garage, this 3 bedroom, 2 bath home features a gradual elevation to the water's edge and a pristine, hard-sand swimming area ideal for summer fun. Step inside to find a warm and inviting interior with vaulted ceilings, a cozy stone fireplace, and custom cabinetry throughout. Whether you're entertaining or unwinding, the open-concept living space and lakeside views create the perfect atmosphere. Outdoor living is just as spectacular with a lakeside deck, patio, firepit area, and a serene sitting area—perfect for morning coffee or sunset gatherings. Enjoy this beautiful new construction cabin that offers peace, privacy, and direct access to swimming, kayaking, or just soaking in the quiet of lake life.