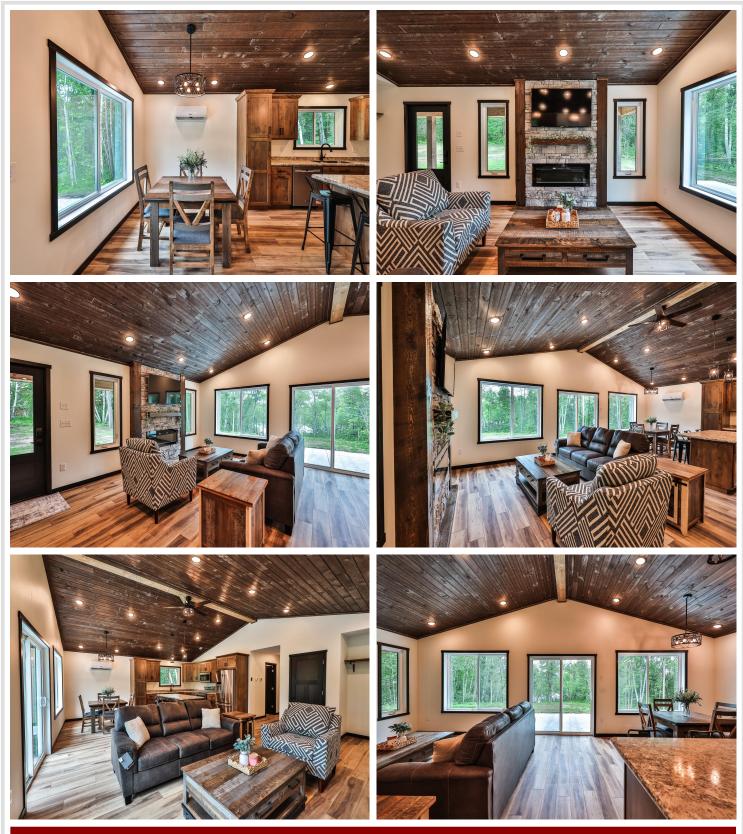

## **Description:**

Year-Round Cabin on Sweitzer Lake – Ultimate Privacy & Lakeside Living! This new construction cabin offers everything you need for the perfect blend of style, relaxation, and natural beauty. Set on a wooded 2 acres with ample room for a detached garage, this 3 bedroom, 2 bath home features a gradual elevation to the water's edge and a pristine, hard-sand swimming area ideal for summer fun. Step inside to find a warm and inviting interior with vaulted ceilings, a cozy stone fireplace, and custom cabinetry throughout. Whether you're entertaining or unwinding, the open-concept living space and lakeside views create the perfect atmosphere. Outdoor living is just as spectacular with a lakeside deck, patio, firepit area, and a serene sitting area—perfect for morning coffee or sunset gatherings. Enjoy this beautiful new construction cabin that offers peace, privacy, and direct access to swimming, kayaking, or just soaking in the quiet of lake life.