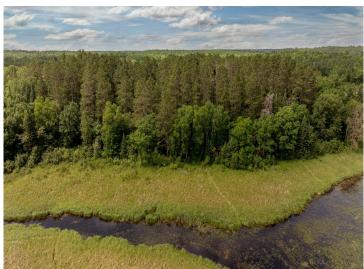

## **Description:**

Escape to your own private retreat with this rare opportunity to own 31 acres of pristine wilderness and an impressive 1,925 feet of shoreline on Uram Bay, located on the south side of legendary Leech Lake. Bordered by public land on three sides, this secluded property offers unmatched privacy and a deep connection with nature. The charming seasonal log cabin is perfectly positioned to capture stunning sunset views over the water, creating a peaceful and picturesque setting. The cabin has two bedrooms up, and a main level with a lakeside porch. You can have water access to Leech Lake-Minnesota's premier fishing and boating destination-boasting 195 miles of shoreline, crystal-clear waters, and access to 10 restaurants and bars by boat. Whether you're boating, fishing, hunting, or simply relaxing in the woods, this property offers the perfect balance of adventure and escape. And while it feels like a world away, you're just 15 minutes from the friendly small town of Walker, MN. This is a rare chance to own a piece of untouched northwoods paradise. Adjacent property also for sale 29 acres, 1400+ ft of shoreline on Jack Lake, MLS #6745205.