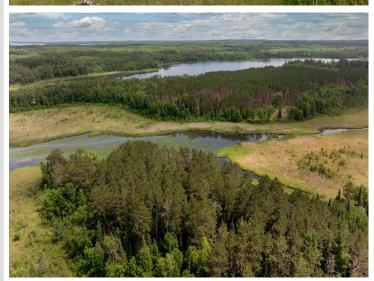

## **Description:**

Escape to your own private retreat with this rare opportunity to own 31 acres of pristine wilderness and an impressive 1,925 feet of shoreline on Uram Bay, located on the south side of legendary Leech Lake. Bordered by public land on three sides, this secluded property offers unmatched privacy and a deep connection with nature. The charming seasonal log cabin is perfectly positioned to capture stunning sunset views over the water, creating a peaceful and picturesque setting. The cabin has two bedrooms up, and a main level with a lakeside porch. You can have water access to Leech Lake-Minnesota's premier fishing and boating destination-boasting 195 miles of shoreline, crystal-clear waters, and access to 10 restaurants and bars by boat. Whether you're boating, fishing, hunting, or simply relaxing in the woods, this property offers the perfect balance of adventure and escape. And while it feels like a world away, you're just 15 minutes from the friendly small town of Walker, MN. This is a rare chance to own a piece of untouched northwoods paradise. Adjacent property also for sale 29 acres, 1400+ ft of shoreline on Jack Lake, MLS #6745205.