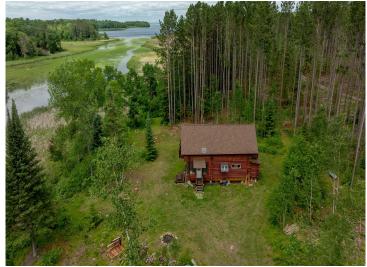

## **Description:**

Escape to your own private retreat with this rare opportunity to own 31 acres of pristine wilderness and an impressive 1,925 feet of shoreline on Uram Bay, located on the south side of legendary Leech Lake. Bordered by public land on three sides, this secluded property offers unmatched privacy and a deep connection with nature. The charming seasonal log cabin is perfectly positioned to capture stunning sunset views over the water, creating a peaceful and picturesque setting. The cabin has two bedrooms up, and a main level with a lakeside porch. You can have water access to Leech Lake-Minnesota's premier fishing and boating destination-boasting 195 miles of shoreline, crystal-clear waters, and access to 10 restaurants and bars by boat. Whether you're boating, fishing, hunting, or simply relaxing in the woods, this property offers the perfect balance of adventure and escape. And while it feels like a world away, you're just 15 minutes from the friendly small town of Walker, MN. This is a rare chance to own a piece of untouched northwoods paradise. Adjacent property also for sale 29 acres, 1400+ ft of shoreline on Jack Lake, MLS #6745205.

## **Additional Details:**

Year Built 2011 Lot Acres 31

Lot Dimensions 1925 x 645 x irr

School District 113
Taxes \$976
Taxes with Assessments \$1,036
Tax Year 2025