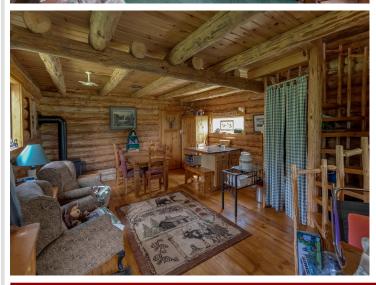

## **Description:**

Escape to your own private retreat with this rare opportunity to own 31 acres of pristine wilderness and an impressive 1,925 feet of shoreline on Uram Bay, located on the south side of legendary Leech Lake. Bordered by public land on three sides, this secluded property offers unmatched privacy and a deep connection with nature. The charming seasonal log cabin is perfectly positioned to capture stunning sunset views over the water, creating a peaceful and picturesque setting. The cabin has two bedrooms up, and a main level with a lakeside porch. You can have water access to Leech Lake-Minnesota's premier fishing and boating destination-boasting 195 miles of shoreline, crystal-clear waters, and access to 10 restaurants and bars by boat. Whether you're boating, fishing, hunting, or simply relaxing in the woods, this property offers the perfect balance of adventure and escape. And while it feels like a world away, you're just 15 minutes from the friendly small town of Walker, MN. This is a rare chance to own a piece of untouched northwoods paradise. Adjacent property also for sale 29 acres, 1400+ ft of shoreline on Jack Lake, MLS #6745205.