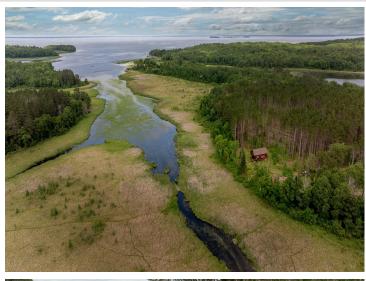

## **Description:**

Escape to your own private retreat with this rare opportunity to own 31 acres of pristine wilderness and an impressive 1,925 feet of shoreline on Uram Bay, located on the south side of legendary Leech Lake. Bordered by public land on three sides, this secluded property offers unmatched privacy and a deep connection with nature. The charming seasonal log cabin is perfectly positioned to capture stunning sunset views over the water, creating a peaceful and picturesque setting. The cabin has two bedrooms up, and a main level with a lakeside porch. You can have water access to Leech Lake-Minnesota's premier fishing and boating destination-boasting 195 miles of shoreline, crystal-clear waters, and access to 10 restaurants and bars by boat. Whether you're boating, fishing, hunting, or simply relaxing in the woods, this property offers the perfect balance of adventure and escape. And while it feels like a world away, you're just 15 minutes from the friendly small town of Walker, MN. This is a rare chance to own a piece of untouched northwoods paradise. Adjacent property also for sale 29 acres, 1400+ ft of shoreline on Jack Lake, MLS #6745205.