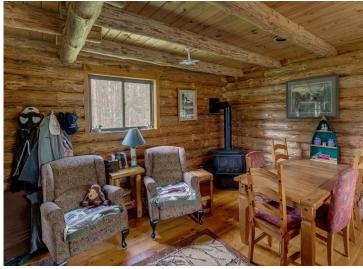

## **Description:**

Escape to your own private retreat with this rare opportunity to own 31 acres of pristine wilderness and an impressive 1,925 feet of shoreline on Uram Bay, located on the south side of legendary Leech Lake. Bordered by public land on three sides, this secluded property offers unmatched privacy and a deep connection with nature. The charming seasonal log cabin is perfectly positioned to capture stunning sunset views over the water, creating a peaceful and picturesque setting. The cabin has two bedrooms up, and a main level with a lakeside porch. You can have water access to Leech Lake-Minnesota's premier fishing and boating destination-boasting 195 miles of shoreline, crystal-clear waters, and access to 10 restaurants and bars by boat. Whether you're boating, fishing, hunting, or simply relaxing in the woods, this property offers the perfect balance of adventure and escape. And while it feels like a world away, you're just 15 minutes from the friendly small town of Walker, MN. This is a rare chance to own a piece of untouched northwoods paradise. Adjacent property also for sale 29 acres, 1400+ ft of shoreline on Jack Lake, MLS #6745205.