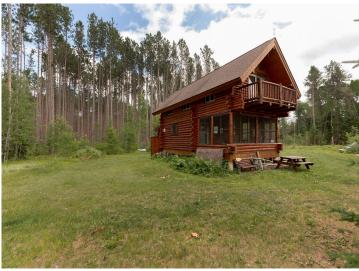

## **Description:**

Escape to your own private retreat with this rare opportunity to own 31 acres of pristine wilderness and an impressive 1,925 feet of shoreline on Uram Bay, located on the south side of legendary Leech Lake. Bordered by public land on three sides, this secluded property offers unmatched privacy and a deep connection with nature. The charming seasonal log cabin is perfectly positioned to capture stunning sunset views over the water, creating a peaceful and picturesque setting. The cabin has two bedrooms up, and a main level with a lakeside porch. You can have water access to Leech Lake-Minnesota's premier fishing and boating destination-boasting 195 miles of shoreline, crystal-clear waters, and access to 10 restaurants and bars by boat. Whether you're boating, fishing, hunting, or simply relaxing in the woods, this property offers the perfect balance of adventure and escape. And while it feels like a world away, you're just 15 minutes from the friendly small town of Walker, MN. This is a rare chance to own a piece of untouched northwoods paradise. Adjacent property also for sale 29 acres, 1400+ ft of shoreline on Jack Lake, MLS #6745205.