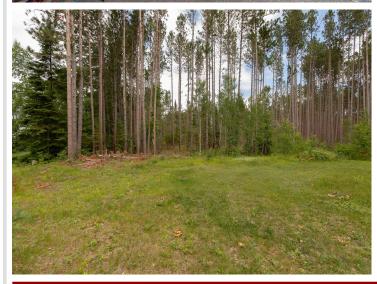

## **Description:**

Escape to your own private retreat with this rare opportunity to own 31 acres of pristine wilderness and an impressive 1,925 feet of shoreline on Uram Bay, located on the south side of legendary Leech Lake. Bordered by public land on three sides, this secluded property offers unmatched privacy and a deep connection with nature. The charming seasonal log cabin is perfectly positioned to capture stunning sunset views over the water, creating a peaceful and picturesque setting. The cabin has two bedrooms up, and a main level with a lakeside porch. You can have water access to Leech Lake-Minnesota's premier fishing and boating destination-boasting 195 miles of shoreline, crystal-clear waters, and access to 10 restaurants and bars by boat. Whether you're boating, fishing, hunting, or simply relaxing in the woods, this property offers the perfect balance of adventure and escape. And while it feels like a world away, you're just 15 minutes from the friendly small town of Walker, MN. This is a rare chance to own a piece of untouched northwoods paradise. Adjacent property also for sale 29 acres, 1400+ ft of shoreline on Jack Lake, MLS #6745205.