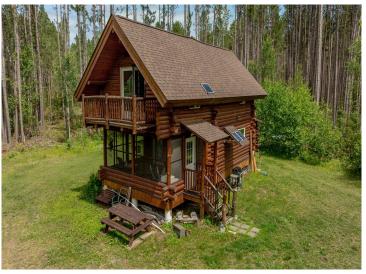

## **Description:**

Escape to your own private retreat with this rare opportunity to own 31 acres of pristine wilderness and an impressive 1,925 feet of shoreline on Uram Bay, located on the south side of legendary Leech Lake. Bordered by public land on three sides, this secluded property offers unmatched privacy and a deep connection with nature. The charming seasonal log cabin is perfectly positioned to capture stunning sunset views over the water, creating a peaceful and picturesque setting. The cabin has two bedrooms up, and a main level with a lakeside porch. You can have water access to Leech Lake-Minnesota's premier fishing and boating destination-boasting 195 miles of shoreline, crystal-clear waters, and access to 10 restaurants and bars by boat. Whether you're boating, fishing, hunting, or simply relaxing in the woods, this property offers the perfect balance of adventure and escape. And while it feels like a world away, you're just 15 minutes from the friendly small town of Walker, MN. This is a rare chance to own a piece of untouched northwoods paradise. Adjacent property also for sale 29 acres, 1400+ ft of shoreline on Jack Lake, MLS #6745205.

## **Additional Details:**

Year Built 2011 Lot Acres 31

Lot Dimensions 1925 x 645 x irr

School District 113
Taxes \$976
Taxes with Assessments \$1,036
Tax Year 2025