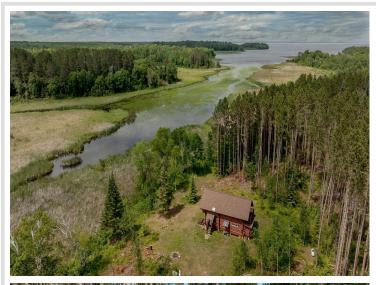

## **Description:**

Escape to your own private retreat with this rare opportunity to own 31 acres of pristine wilderness and an impressive 1,925 feet of shoreline on Uram Bay, located on the south side of legendary Leech Lake. Bordered by public land on three sides, this secluded property offers unmatched privacy and a deep connection with nature. The charming seasonal log cabin is perfectly positioned to capture stunning sunset views over the water, creating a peaceful and picturesque setting. The cabin has two bedrooms up, and a main level with a lakeside porch. You can have water access to Leech Lake-Minnesota's premier fishing and boating destination-boasting 195 miles of shoreline, crystal-clear waters, and access to 10 restaurants and bars by boat. Whether you're boating, fishing, hunting, or simply relaxing in the woods, this property offers the perfect balance of adventure and escape. And while it feels like a world away, you're just 15 minutes from the friendly small town of Walker, MN. This is a rare chance to own a piece of untouched northwoods paradise. Adjacent property also for sale 29 acres, 1400+ ft of shoreline on Jack Lake, MLS #6745205.