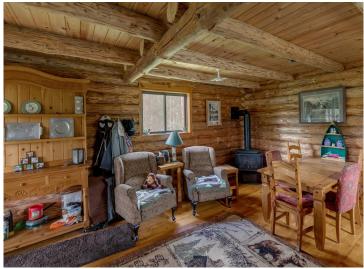

## **Description:**

Escape to your own private retreat with this rare opportunity to own 31 acres of pristine wilderness and an impressive 1,925 feet of shoreline on Uram Bay, located on the south side of legendary Leech Lake. Bordered by public land on three sides, this secluded property offers unmatched privacy and a deep connection with nature. The charming seasonal log cabin is perfectly positioned to capture stunning sunset views over the water, creating a peaceful and picturesque setting. The cabin has two bedrooms up, and a main level with a lakeside porch. You can have water access to Leech Lake-Minnesota's premier fishing and boating destination-boasting 195 miles of shoreline, crystal-clear waters, and access to 10 restaurants and bars by boat. Whether you're boating, fishing, hunting, or simply relaxing in the woods, this property offers the perfect balance of adventure and escape. And while it feels like a world away, you're just 15 minutes from the friendly small town of Walker, MN. This is a rare chance to own a piece of untouched northwoods paradise. Adjacent property also for sale 29 acres, 1400+ ft of shoreline on Jack Lake, MLS #6745205.

## **Additional Features:**

Fuel: Propane, Solar Heat: Fireplace(s)