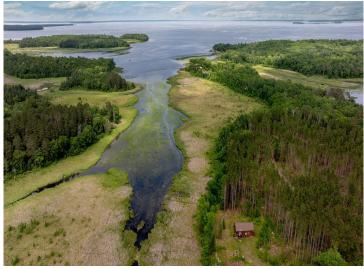

## **Description:**

Escape to your own private retreat with this rare opportunity to own 31 acres of pristine wilderness and an impressive 1,925 feet of shoreline on Uram Bay, located on the south side of legendary Leech Lake. Bordered by public land on three sides, this secluded property offers unmatched privacy and a deep connection with nature. The charming seasonal log cabin is perfectly positioned to capture stunning sunset views over the water, creating a peaceful and picturesque setting. The cabin has two bedrooms up, and a main level with a lakeside porch. You can have water access to Leech Lake-Minnesota's premier fishing and boating destination-boasting 195 miles of shoreline, crystal-clear waters, and access to 10 restaurants and bars by boat. Whether you're boating, fishing, hunting, or simply relaxing in the woods, this property offers the perfect balance of adventure and escape. And while it feels like a world away, you're just 15 minutes from the friendly small town of Walker, MN. This is a rare chance to own a piece of untouched northwoods paradise. Adjacent property also for sale 29 acres, 1400+ ft of shoreline on Jack Lake, MLS #6745205.