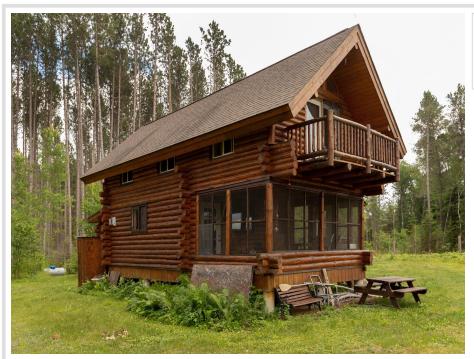

## **Description:**

Escape to your own private retreat with this rare opportunity to own 31 acres of pristine wilderness and an impressive 1,925 feet of shoreline on Uram Bay, located on the south side of legendary Leech Lake. Bordered by public land on three sides, this secluded property offers unmatched privacy and a deep connection with nature. The charming seasonal log cabin is perfectly positioned to capture stunning sunset views over the water, creating a peaceful and picturesque setting. The cabin has two bedrooms up, and a main level with a lakeside porch. You can have water access to Leech Lake-Minnesota's premier fishing and boating destination-boasting 195 miles of shoreline, crystal-clear waters, and access to 10 restaurants and bars by boat. Whether you're boating, fishing, hunting, or simply relaxing in the woods, this property offers the perfect balance of adventure and escape. And while it feels like a world away, you're just 15 minutes from the friendly small town of Walker, MN. This is a rare chance to own a piece of untouched northwoods paradise. Adjacent property also for sale 29 acres, 1400+ ft of shoreline on Jack Lake, MLS #6745205.