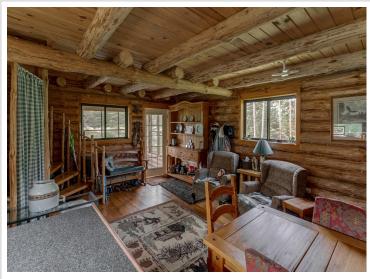

## **Description:**

Escape to your own private retreat with this rare opportunity to own 31 acres of pristine wilderness and an impressive 1,925 feet of shoreline on Uram Bay, located on the south side of legendary Leech Lake. Bordered by public land on three sides, this secluded property offers unmatched privacy and a deep connection with nature. The charming seasonal log cabin is perfectly positioned to capture stunning sunset views over the water, creating a peaceful and picturesque setting. The cabin has two bedrooms up, and a main level with a lakeside porch. You can have water access to Leech Lake-Minnesota's premier fishing and boating destination-boasting 195 miles of shoreline, crystal-clear waters, and access to 10 restaurants and bars by boat. Whether you're boating, fishing, hunting, or simply relaxing in the woods, this property offers the perfect balance of adventure and escape. And while it feels like a world away, you're just 15 minutes from the friendly small town of Walker, MN. This is a rare chance to own a piece of untouched northwoods paradise. Adjacent property also for sale 29 acres, 1400+ ft of shoreline on Jack Lake, MLS #6745205.