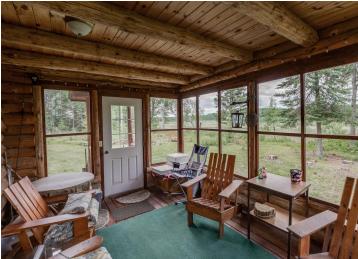

## **Description:**

Escape to your own private retreat with this rare opportunity to own 31 acres of pristine wilderness and an impressive 1,925 feet of shoreline on Uram Bay, located on the south side of legendary Leech Lake. Bordered by public land on three sides, this secluded property offers unmatched privacy and a deep connection with nature. The charming seasonal log cabin is perfectly positioned to capture stunning sunset views over the water, creating a peaceful and picturesque setting. The cabin has two bedrooms up, and a main level with a lakeside porch. You can have water access to Leech Lake-Minnesota's premier fishing and boating destination-boasting 195 miles of shoreline, crystal-clear waters, and access to 10 restaurants and bars by boat. Whether you're boating, fishing, hunting, or simply relaxing in the woods, this property offers the perfect balance of adventure and escape. And while it feels like a world away, you're just 15 minutes from the friendly small town of Walker, MN. This is a rare chance to own a piece of untouched northwoods paradise. Adjacent property also for sale 29 acres, 1400+ ft of shoreline on Jack Lake, MLS #6745205.