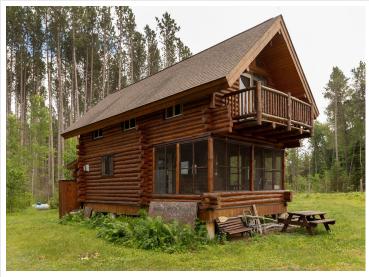

## **Description:**

Escape to your own private retreat with this rare opportunity to own 31 acres of pristine wilderness and an impressive 1,925 feet of shoreline on Uram Bay, located on the south side of legendary Leech Lake. Bordered by public land on three sides, this secluded property offers unmatched privacy and a deep connection with nature. The charming seasonal log cabin is perfectly positioned to capture stunning sunset views over the water, creating a peaceful and picturesque setting. The cabin has two bedrooms up, and a main level with a lakeside porch. You can have water access to Leech Lake-Minnesota's premier fishing and boating destination-boasting 195 miles of shoreline, crystal-clear waters, and access to 10 restaurants and bars by boat. Whether you're boating, fishing, hunting, or simply relaxing in the woods, this property offers the perfect balance of adventure and escape. And while it feels like a world away, you're just 15 minutes from the friendly small town of Walker, MN. This is a rare chance to own a piece of untouched northwoods paradise. Adjacent property also for sale 29 acres, 1400+ ft of shoreline on Jack Lake, MLS #6745205.