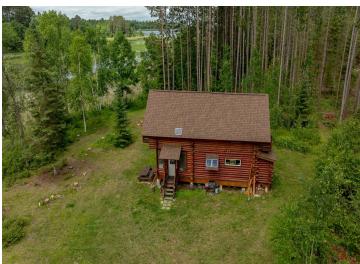

## **Description:**

Escape to your own private retreat with this rare opportunity to own 31 acres of pristine wilderness and an impressive 1,925 feet of shoreline on Uram Bay, located on the south side of legendary Leech Lake. Bordered by public land on three sides, this secluded property offers unmatched privacy and a deep connection with nature. The charming seasonal log cabin is perfectly positioned to capture stunning sunset views over the water, creating a peaceful and picturesque setting. The cabin has two bedrooms up, and a main level with a lakeside porch. You can have water access to Leech Lake-Minnesota's premier fishing and boating destination-boasting 195 miles of shoreline, crystal-clear waters, and access to 10 restaurants and bars by boat. Whether you're boating, fishing, hunting, or simply relaxing in the woods, this property offers the perfect balance of adventure and escape. And while it feels like a world away, you're just 15 minutes from the friendly small town of Walker, MN. This is a rare chance to own a piece of untouched northwoods paradise. Adjacent property also for sale 29 acres, 1400+ ft of shoreline on Jack Lake, MLS #6745205.

## **Additional Details:**

Year Built 2011 Lot Acres 31

Lot Dimensions 1925 x 645 x irr

School District 113
Taxes \$976
Taxes with Assessments \$1,036
Tax Year 2025