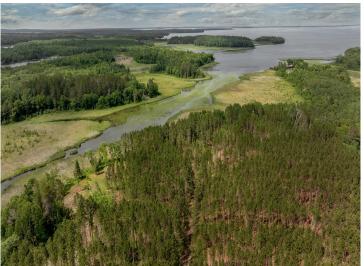

## **Description:**

Escape to your own private retreat with this rare opportunity to own 31 acres of pristine wilderness and an impressive 1,925 feet of shoreline on Uram Bay, located on the south side of legendary Leech Lake. Bordered by public land on three sides, this secluded property offers unmatched privacy and a deep connection with nature. The charming seasonal log cabin is perfectly positioned to capture stunning sunset views over the water, creating a peaceful and picturesque setting. The cabin has two bedrooms up, and a main level with a lakeside porch. You can have water access to Leech Lake-Minnesota's premier fishing and boating destination-boasting 195 miles of shoreline, crystal-clear waters, and access to 10 restaurants and bars by boat. Whether you're boating, fishing, hunting, or simply relaxing in the woods, this property offers the perfect balance of adventure and escape. And while it feels like a world away, you're just 15 minutes from the friendly small town of Walker, MN. This is a rare chance to own a piece of untouched northwoods paradise. Adjacent property also for sale 29 acres, 1400+ ft of shoreline on Jack Lake, MLS #6745205.