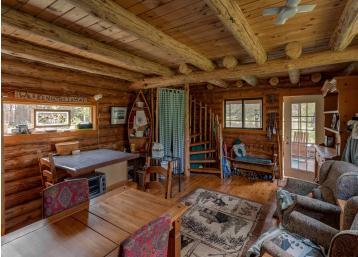

## **Description:**

Escape to your own private retreat with this rare opportunity to own 31 acres of pristine wilderness and an impressive 1,925 feet of shoreline on Uram Bay, located on the south side of legendary Leech Lake. Bordered by public land on three sides, this secluded property offers unmatched privacy and a deep connection with nature. The charming seasonal log cabin is perfectly positioned to capture stunning sunset views over the water, creating a peaceful and picturesque setting. The cabin has two bedrooms up, and a main level with a lakeside porch. You can have water access to Leech Lake-Minnesota's premier fishing and boating destination-boasting 195 miles of shoreline, crystal-clear waters, and access to 10 restaurants and bars by boat. Whether you're boating, fishing, hunting, or simply relaxing in the woods, this property offers the perfect balance of adventure and escape. And while it feels like a world away, you're just 15 minutes from the friendly small town of Walker, MN. This is a rare chance to own a piece of untouched northwoods paradise. Adjacent property also for sale 29 acres, 1400+ ft of shoreline on Jack Lake, MLS #6745205.