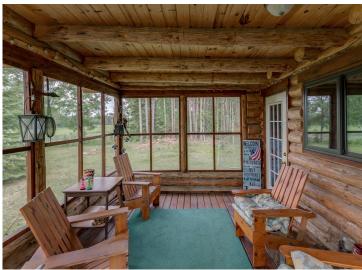

## **Description:**

Escape to your own private retreat with this rare opportunity to own 31 acres of pristine wilderness and an impressive 1,925 feet of shoreline on Uram Bay, located on the south side of legendary Leech Lake. Bordered by public land on three sides, this secluded property offers unmatched privacy and a deep connection with nature. The charming seasonal log cabin is perfectly positioned to capture stunning sunset views over the water, creating a peaceful and picturesque setting. The cabin has two bedrooms up, and a main level with a lakeside porch. You can have water access to Leech Lake-Minnesota's premier fishing and boating destination-boasting 195 miles of shoreline, crystal-clear waters, and access to 10 restaurants and bars by boat. Whether you're boating, fishing, hunting, or simply relaxing in the woods, this property offers the perfect balance of adventure and escape. And while it feels like a world away, you're just 15 minutes from the friendly small town of Walker, MN. This is a rare chance to own a piece of untouched northwoods paradise. Adjacent property also for sale 29 acres, 1400+ ft of shoreline on Jack Lake, MLS #6745205.