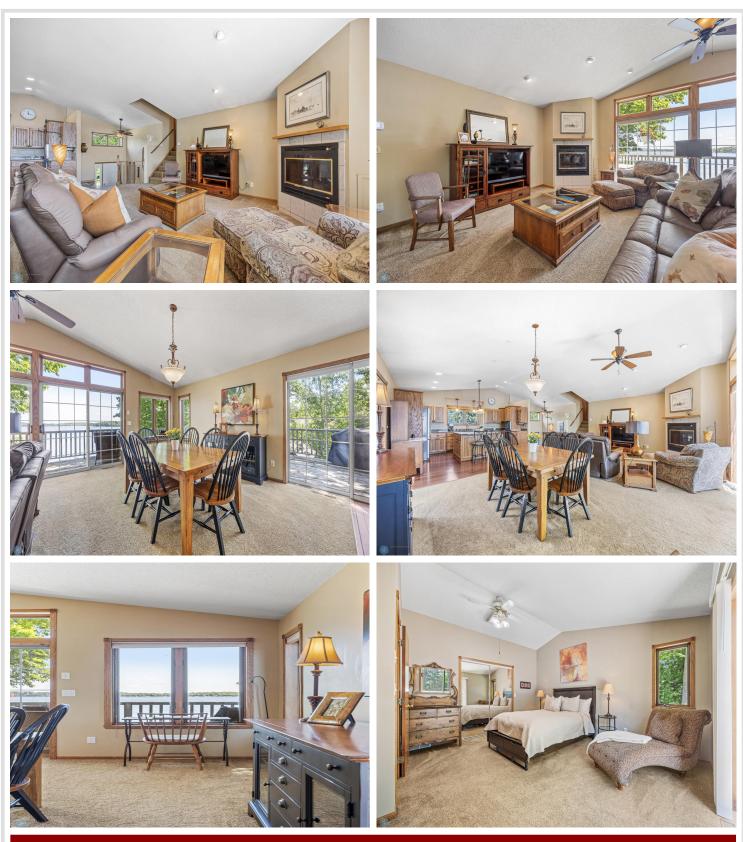

## **Description:**

Lakeside Living at Its Finest on Pelican Lake!

Discover your private retreat on a serene bay of sought-after Pelican Lake. This custom-designed home features 299.3 feet of lake frontage and is surrounded by mature trees for privacy and natural beauty. Enjoy indoor-outdoor living with two decks, a walk-out patio, and stunning sunrises. Main floor open floor plan, two living areas with gas fireplaces for year-round comfort. The lower level offers an additional bedroom, bathroom, and family room. The private primary suite is a sanctuary with its own deck and panoramic lake views. Entertain easily from the spacious kitchen and living area that flows outdoors. Additional perks include a 2-stall garage, walk-out lower level, landscaped patio, and sand terrace—perfect for bonfires, hammock naps, and lakeside play. Ideal for weekend getaways or year-round living, this hidden gem offers the best of Pelican Lake. Agent related to owner.