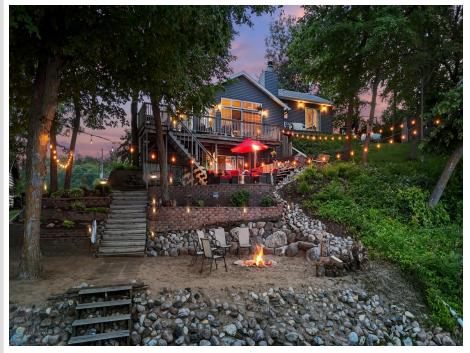

## **Description:**

Lakeside Living at Its Finest on Pelican Lake!

Discover your private retreat on a serene bay of sought-after Pelican Lake. This custom-designed home features 299.3 feet of lake frontage and is surrounded by mature trees for privacy and natural beauty. Enjoy indoor-outdoor living with two decks, a walk-out patio, and stunning sunrises. Main floor open floor plan, two living areas with gas fireplaces for year-round comfort. The lower level offers an additional bedroom, bathroom, and family room. The private primary suite is a sanctuary with its own deck and panoramic lake views. Entertain easily from the spacious kitchen and living area that flows outdoors. Additional perks include a 2-stall garage, walk-out lower level, landscaped patio, and sand terrace—perfect for bonfires, hammock naps, and lakeside play. Ideal for weekend getaways or year-round living, this hidden gem offers the best of Pelican Lake. Agent related to owner.