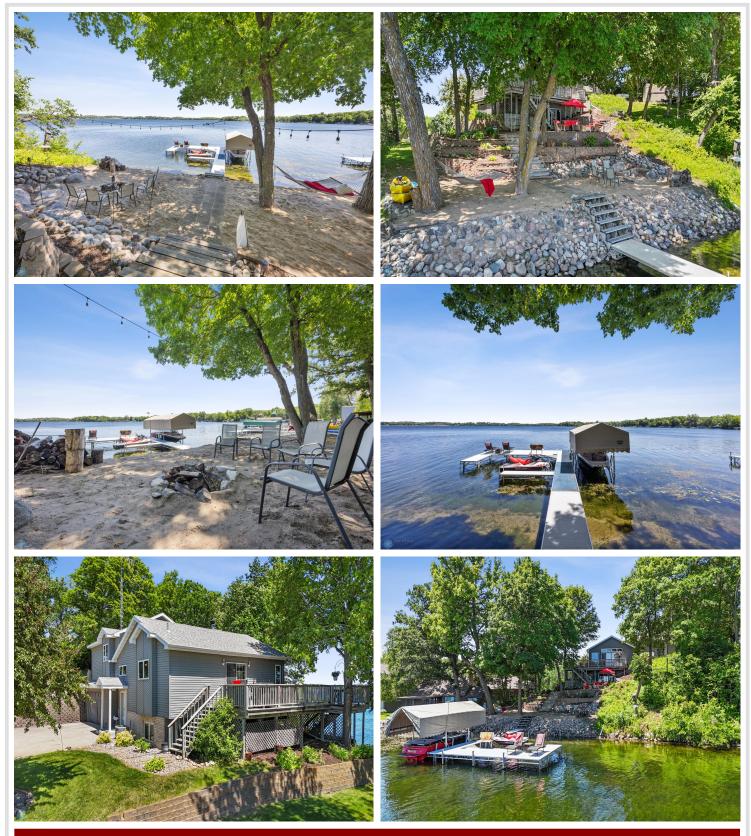

## **Description:**

Lakeside Living at Its Finest on Pelican Lake!

Discover your private retreat on a serene bay of sought-after Pelican Lake. This custom-designed home features 299.3 feet of lake frontage and is surrounded by mature trees for privacy and natural beauty. Enjoy indoor-outdoor living with two decks, a walk-out patio, and stunning sunrises. Main floor open floor plan, two living areas with gas fireplaces for year-round comfort. The lower level offers an additional bedroom, bathroom, and family room. The private primary suite is a sanctuary with its own deck and panoramic lake views. Entertain easily from the spacious kitchen and living area that flows outdoors. Additional perks include a 2-stall garage, walk-out lower level, landscaped patio, and sand terrace—perfect for bonfires, hammock naps, and lakeside play. Ideal for weekend getaways or year-round living, this hidden gem offers the best of Pelican Lake. Agent related to owner.