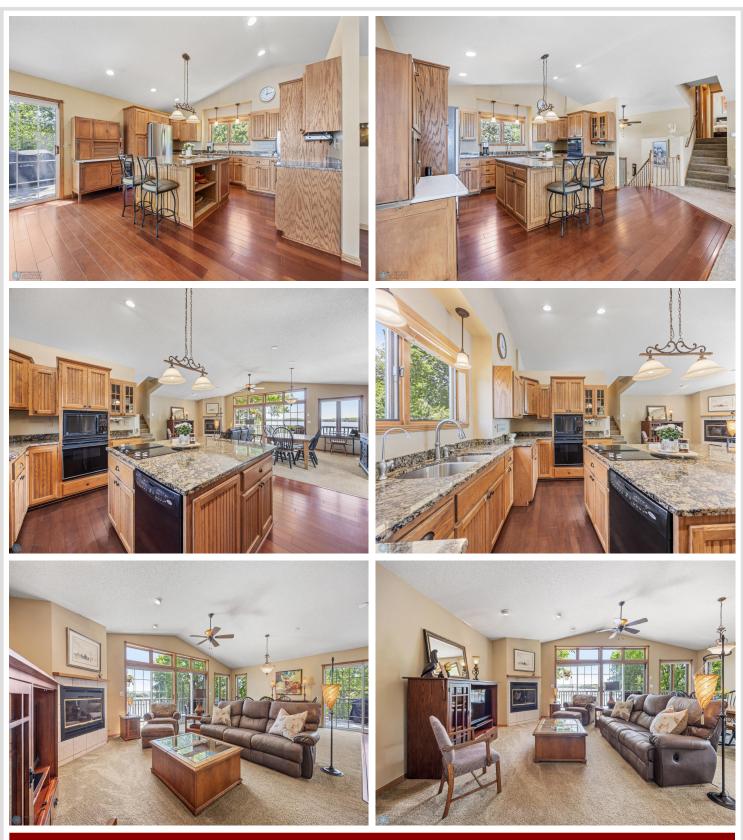

## **Description:**

Lakeside Living at Its Finest on Pelican Lake!

Discover your private retreat on a serene bay of sought-after Pelican Lake. This custom-designed home features 299.3 feet of lake frontage and is surrounded by mature trees for privacy and natural beauty. Enjoy indoor-outdoor living with two decks, a walk-out patio, and stunning sunrises. Main floor open floor plan, two living areas with gas fireplaces for year-round comfort. The lower level offers an additional bedroom, bathroom, and family room. The private primary suite is a sanctuary with its own deck and panoramic lake views. Entertain easily from the spacious kitchen and living area that flows outdoors. Additional perks include a 2-stall garage, walk-out lower level, landscaped patio, and sand terrace—perfect for bonfires, hammock naps, and lakeside play. Ideal for weekend getaways or year-round living, this hidden gem offers the best of Pelican Lake. Agent related to owner.