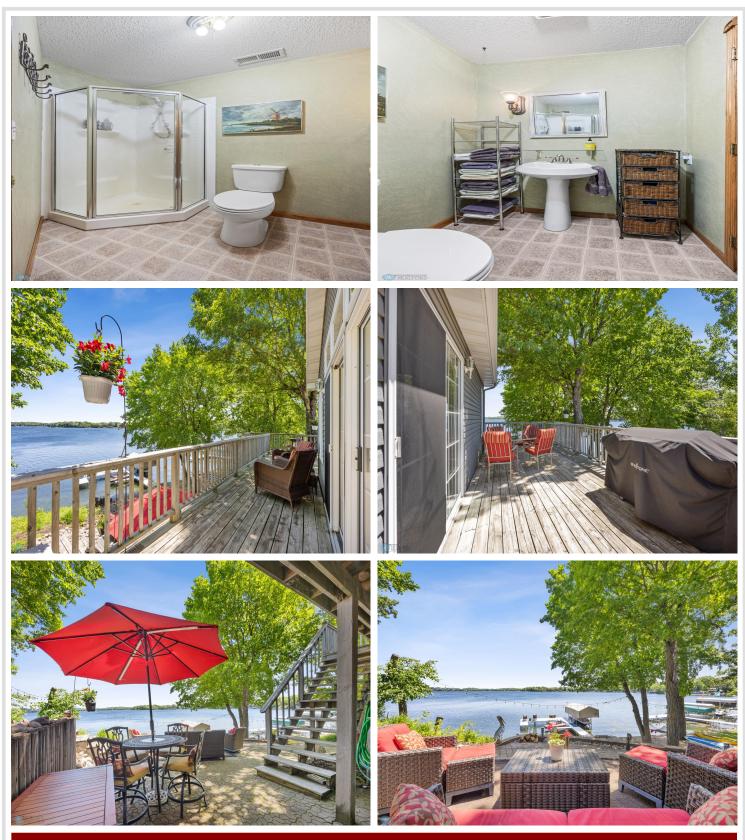

## **Description:**

Lakeside Living at Its Finest on Pelican Lake!

Discover your private retreat on a serene bay of sought-after Pelican Lake. This custom-designed home features 299.3 feet of lake frontage and is surrounded by mature trees for privacy and natural beauty. Enjoy indoor-outdoor living with two decks, a walk-out patio, and stunning sunrises. Main floor open floor plan, two living areas with gas fireplaces for year-round comfort. The lower level offers an additional bedroom, bathroom, and family room. The private primary suite is a sanctuary with its own deck and panoramic lake views. Entertain easily from the spacious kitchen and living area that flows outdoors. Additional perks include a 2-stall garage, walk-out lower level, landscaped patio, and sand terrace—perfect for bonfires, hammock naps, and lakeside play. Ideal for weekend getaways or year-round living, this hidden gem offers the best of Pelican Lake. Agent related to owner.