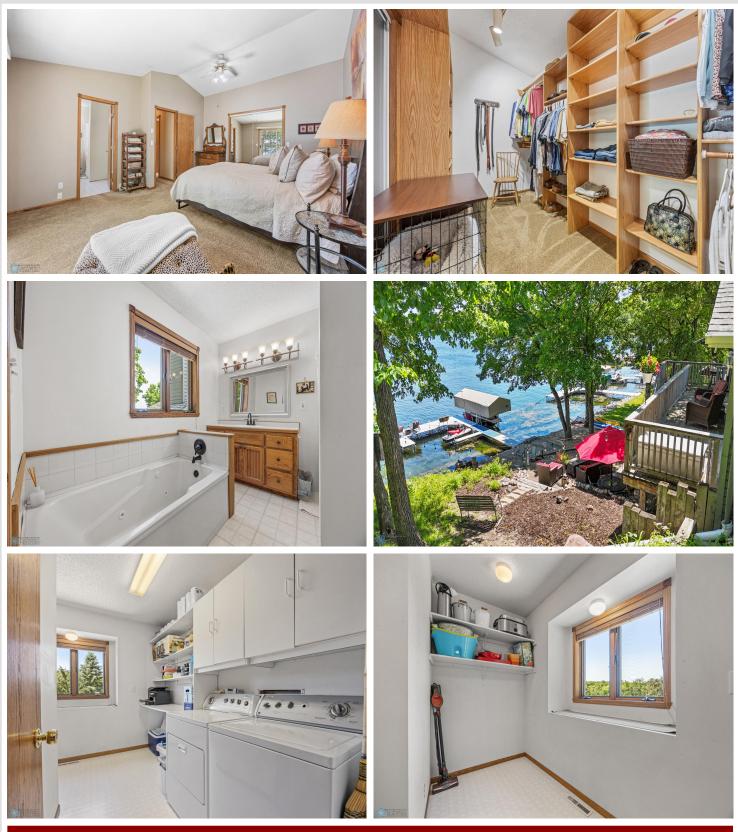

## **Description:**

Lakeside Living at Its Finest on Pelican Lake!

Discover your private retreat on a serene bay of sought-after Pelican Lake. This custom-designed home features 299.3 feet of lake frontage and is surrounded by mature trees for privacy and natural beauty. Enjoy indoor-outdoor living with two decks, a walk-out patio, and stunning sunrises. Main floor open floor plan, two living areas with gas fireplaces for year-round comfort. The lower level offers an additional bedroom, bathroom, and family room. The private primary suite is a sanctuary with its own deck and panoramic lake views. Entertain easily from the spacious kitchen and living area that flows outdoors. Additional perks include a 2-stall garage, walk-out lower level, landscaped patio, and sand terrace—perfect for bonfires, hammock naps, and lakeside play. Ideal for weekend getaways or year-round living, this hidden gem offers the best of Pelican Lake. Agent related to owner.