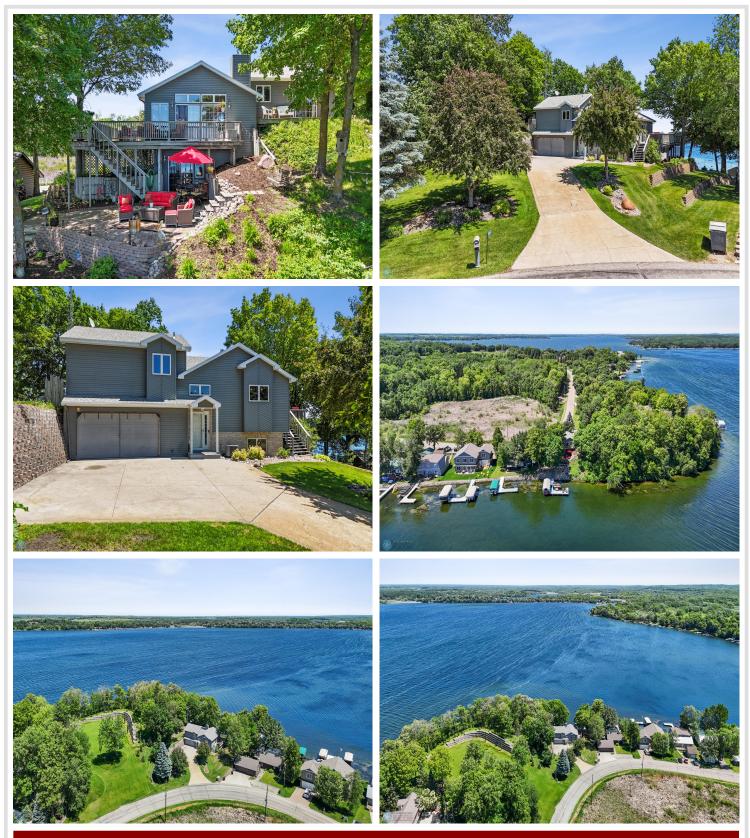

## **Description:**

Lakeside Living at Its Finest on Pelican Lake!

Discover your private retreat on a serene bay of sought-after Pelican Lake. This custom-designed home features 299.3 feet of lake frontage and is surrounded by mature trees for privacy and natural beauty. Enjoy indoor-outdoor living with two decks, a walk-out patio, and stunning sunrises. Main floor open floor plan, two living areas with gas fireplaces for year-round comfort. The lower level offers an additional bedroom, bathroom, and family room. The private primary suite is a sanctuary with its own deck and panoramic lake views. Entertain easily from the spacious kitchen and living area that flows outdoors. Additional perks include a 2-stall garage, walk-out lower level, landscaped patio, and sand terrace—perfect for bonfires, hammock naps, and lakeside play. Ideal for weekend getaways or year-round living, this hidden gem offers the best of Pelican Lake. Agent related to owner.

## Additional Details:

| Year Built             | 1994                             |
|------------------------|----------------------------------|
| Lot Acres              | 0.84                             |
| Lot Dimensions         | 299.3 x 239, 101 x 104 irregular |
| Garage Stalls          | 2                                |
| School District        | 548                              |
| Taxes                  | \$6,335                          |
| Taxes with Assessments | \$6,420                          |
| Tax Year               | 2024                             |
|                        |                                  |