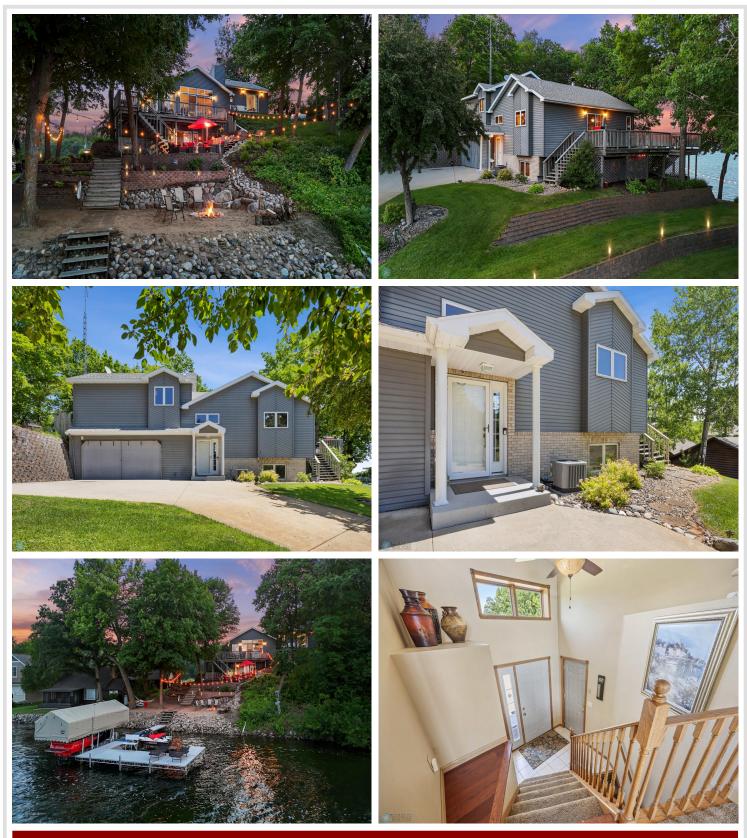

## **Description:**

Lakeside Living at Its Finest on Pelican Lake!

Discover your private retreat on a serene bay of sought-after Pelican Lake. This custom-designed home features 299.3 feet of lake frontage and is surrounded by mature trees for privacy and natural beauty. Enjoy indoor-outdoor living with two decks, a walk-out patio, and stunning sunrises. Main floor open floor plan, two living areas with gas fireplaces for year-round comfort. The lower level offers an additional bedroom, bathroom, and family room. The private primary suite is a sanctuary with its own deck and panoramic lake views. Entertain easily from the spacious kitchen and living area that flows outdoors. Additional perks include a 2-stall garage, walk-out lower level, landscaped patio, and sand terrace—perfect for bonfires, hammock naps, and lakeside play. Ideal for weekend getaways or year-round living, this hidden gem offers the best of Pelican Lake. Agent related to owner.