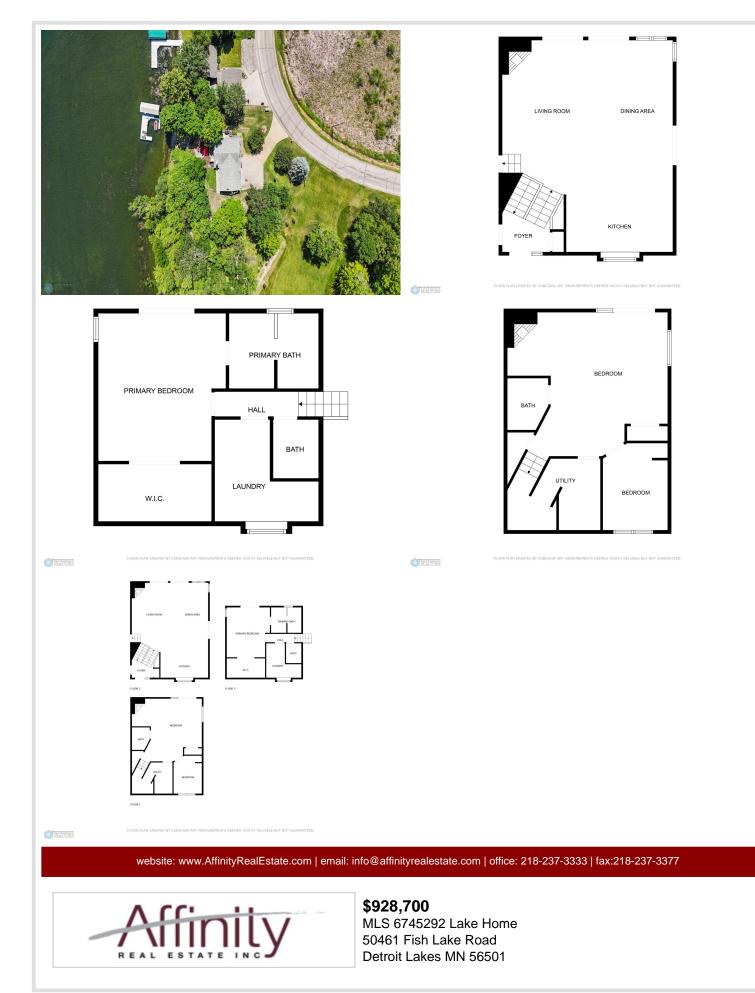

## **Description:**

Lakeside Living at Its Finest on Pelican Lake!

Discover your private retreat on a serene bay of sought-after Pelican Lake. This custom-designed home features 299.3 feet of lake frontage and is surrounded by mature trees for privacy and natural beauty. Enjoy indoor-outdoor living with two decks, a walk-out patio, and stunning sunrises. Main floor open floor plan, two living areas with gas fireplaces for year-round comfort. The lower level offers an additional bedroom, bathroom, and family room. The private primary suite is a sanctuary with its own deck and panoramic lake views. Entertain easily from the spacious kitchen and living area that flows outdoors. Additional perks include a 2-stall garage, walk-out lower level, landscaped patio, and sand terrace—perfect for bonfires, hammock naps, and lakeside play. Ideal for weekend getaways or year-round living, this hidden gem offers the best of Pelican Lake. Agent related to owner.

## Additional Details:

| Year Built             | 1994                             |
|------------------------|----------------------------------|
| Lot Acres              | 0.84                             |
| Lot Dimensions         | 299.3 x 239, 101 x 104 irregular |
| Garage Stalls          | 2                                |
| School District        | 548                              |
| Taxes                  | \$6,335                          |
| Taxes with Assessments | \$6,420                          |
| Tax Year               | 2024                             |
|                        |                                  |