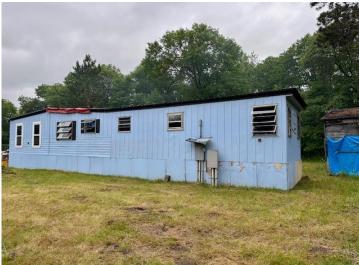

## **Description:**

Secluded 18 acre retreat near pristine lakes - A nature lover's paradise! A single-wide mobile home, nestled in towering pine, birch and poplars; serves as a cozy hunting lodge, a weekend retreat or rustic living.

Updated well, electric and new septic in 2018.