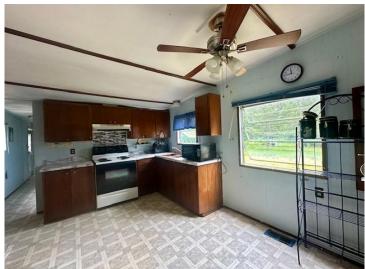

MLS 6745411 Residential

\$149,900

764 sq ft 2 bedrooms 1 baths

28932 190th Street Akeley MN 56433

Status: Active

## **Description:**

Secluded 18 acre retreat near pristine lakes - A nature lover's paradise! A single-wide mobile home, nestled in towering pine, birch and poplars; serves as a cozy hunting lodge, a weekend retreat or rustic living.

## **Additional Features:**

Basement: None Fuel: Electric Heat: Baseboard Sewer: Holding Tank, Other Water: Drilled Air Conditioning: Wall Unit(s)