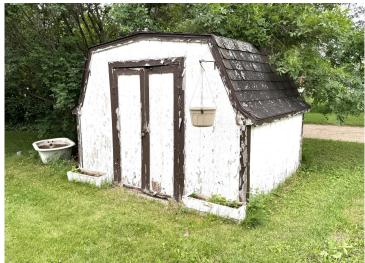

## **Description:**

Spacious 4-Bedroom Home in Fosston, MN - With Income Potential and Heated Workshop! Discover the perfect blend of comfort and opportunity in this 2,688 sq ft home located in the charming community of Fosston, Minnesota. Boasting 4 generous bedrooms and 2 full baths, including a relaxing whirlpool tub, this home provides room to grow, entertain, or unwind. The fully finished lower level features a second kitchen with 2 of the bedrooms below, and a large family room—ideal for rental income, guests, or a multigenerational setup. Enjoy year-round efficiency with all-electric heat, and take advantage of the heated shop in the garage, perfect for hobbies, projects, or a small business base.