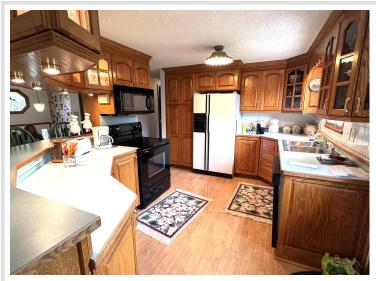

## **Description:**

Spacious 4-Bedroom Home in Fosston, MN - With Income Potential and Heated Workshop! Discover the perfect blend of comfort and opportunity in this 2,688 sq ft home located in the charming community of Fosston, Minnesota. Boasting 4 generous bedrooms and 2 full baths, including a relaxing whirlpool tub, this home provides room to grow, entertain, or unwind. The fully finished lower level features a second kitchen with 2 of the bedrooms below, and a large family room—ideal for rental income, guests, or a multigenerational setup. Enjoy year-round efficiency with all-electric heat, and take advantage of the heated shop in the garage, perfect for hobbies, projects, or a small business base.