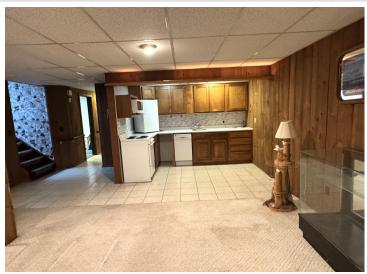

## **Description:**

Spacious 4-Bedroom Home in Fosston, MN - With Income Potential and Heated Workshop! Discover the perfect blend of comfort and opportunity in this 2,688 sq ft home located in the charming community of Fosston, Minnesota. Boasting 4 generous bedrooms and 2 full baths, including a relaxing whirlpool tub, this home provides room to grow, entertain, or unwind. The fully finished lower level features a second kitchen with 2 of the bedrooms below, and a large family room—ideal for rental income, guests, or a multigenerational setup. Enjoy year-round efficiency with all-electric heat, and take advantage of the heated shop in the garage, perfect for hobbies, projects, or a small business base.