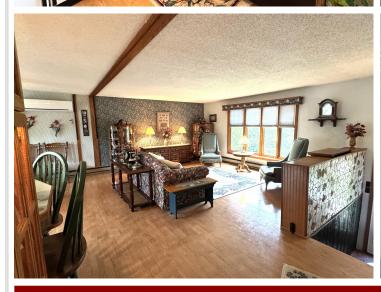

## **Description:**

Spacious 4-Bedroom Home in Fosston, MN - With Income Potential and Heated Workshop! Discover the perfect blend of comfort and opportunity in this 2,688 sq ft home located in the charming community of Fosston, Minnesota. Boasting 4 generous bedrooms and 2 full baths, including a relaxing whirlpool tub, this home provides room to grow, entertain, or unwind. The fully finished lower level features a second kitchen with 2 of the bedrooms below, and a large family room—ideal for rental income, guests, or a multigenerational setup. Enjoy year-round efficiency with all-electric heat, and take advantage of the heated shop in the garage, perfect for hobbies, projects, or a small business base.