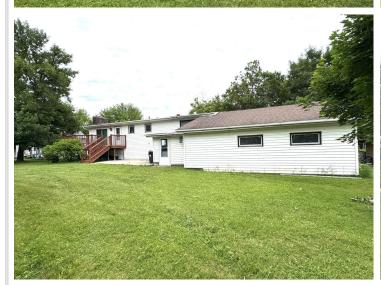

MLS 6745429 Residential

\$268,000

2,688 sq ft 4 bedrooms 2 baths

220 Inderlee Avenue Fosston MN 56542

Status: Active

## **Description:**

Spacious 4-Bedroom Home in Fosston, MN - With Income Potential and Heated Workshop! Discover the perfect blend of comfort and opportunity in this 2,688 sq ft home located in the charming community of Fosston, Minnesota. Boasting 4 generous bedrooms and 2 full baths, including a relaxing whirlpool tub, this home provides room to grow, entertain, or unwind. The fully finished lower level features a second kitchen with 2 of the bedrooms below, and a large family room—ideal for rental income, guests, or a multigenerational setup. Enjoy year-round efficiency with all-electric heat, and take advantage of the heated shop in the garage, perfect for hobbies, projects, or a small business base.