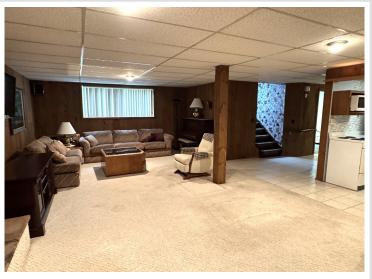

## **Description:**

Spacious 4-Bedroom Home in Fosston, MN - With Income Potential and Heated Workshop! Discover the perfect blend of comfort and opportunity in this 2,688 sq ft home located in the charming community of Fosston, Minnesota. Boasting 4 generous bedrooms and 2 full baths, including a relaxing whirlpool tub, this home provides room to grow, entertain, or unwind. The fully finished lower level features a second kitchen with 2 of the bedrooms below, and a large family room—ideal for rental income, guests, or a multigenerational setup. Enjoy year-round efficiency with all-electric heat, and take advantage of the heated shop in the garage, perfect for hobbies, projects, or a small business base.