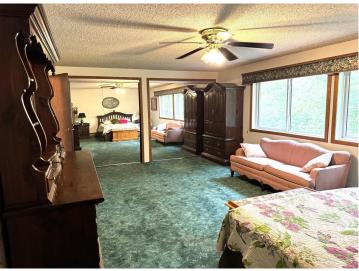

## **Description:**

Spacious 4-Bedroom Home in Fosston, MN - With Income Potential and Heated Workshop! Discover the perfect blend of comfort and opportunity in this 2,688 sq ft home located in the charming community of Fosston, Minnesota. Boasting 4 generous bedrooms and 2 full baths, including a relaxing whirlpool tub, this home provides room to grow, entertain, or unwind. The fully finished lower level features a second kitchen with 2 of the bedrooms below, and a large family room—ideal for rental income, guests, or a multigenerational setup. Enjoy year-round efficiency with all-electric heat, and take advantage of the heated shop in the garage, perfect for hobbies, projects, or a small business base.