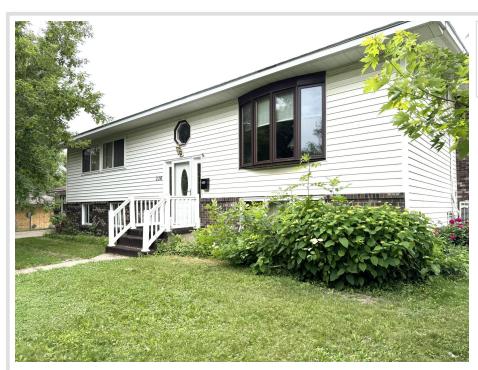

MLS 6745429 Residential

\$268,000

2,688 sq ft 4 bedrooms 2 baths

220 Inderlee Avenue Fosston MN 56542

Status: Active

## **Description:**

Spacious 4-Bedroom Home in Fosston, MN - With Income Potential and Heated Workshop! Discover the perfect blend of comfort and opportunity in this 2,688 sq ft home located in the charming community of Fosston, Minnesota. Boasting 4 generous bedrooms and 2 full baths, including a relaxing whirlpool tub, this home provides room to grow, entertain, or unwind. The fully finished lower level features a second kitchen with 2 of the bedrooms below, and a large family room—ideal for rental income, guests, or a multigenerational setup. Enjoy year-round efficiency with all-electric heat, and take advantage of the heated shop in the garage, perfect for hobbies, projects, or a small business base.