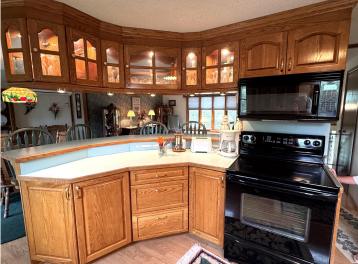

## **Description:**

Spacious 4-Bedroom Home in Fosston, MN - With Income Potential and Heated Workshop! Discover the perfect blend of comfort and opportunity in this 2,688 sq ft home located in the charming community of Fosston, Minnesota. Boasting 4 generous bedrooms and 2 full baths, including a relaxing whirlpool tub, this home provides room to grow, entertain, or unwind. The fully finished lower level features a second kitchen with 2 of the bedrooms below, and a large family room—ideal for rental income, guests, or a multigenerational setup. Enjoy year-round efficiency with all-electric heat, and take advantage of the heated shop in the garage, perfect for hobbies, projects, or a small business base.