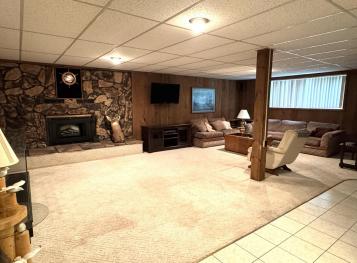

## **Description:**

Spacious 4-Bedroom Home in Fosston, MN - With Income Potential and Heated Workshop! Discover the perfect blend of comfort and opportunity in this 2,688 sq ft home located in the charming community of Fosston, Minnesota. Boasting 4 generous bedrooms and 2 full baths, including a relaxing whirlpool tub, this home provides room to grow, entertain, or unwind. The fully finished lower level features a second kitchen with 2 of the bedrooms below, and a large family room—ideal for rental income, guests, or a multigenerational setup. Enjoy year-round efficiency with all-electric heat, and take advantage of the heated shop in the garage, perfect for hobbies, projects, or a small business base.