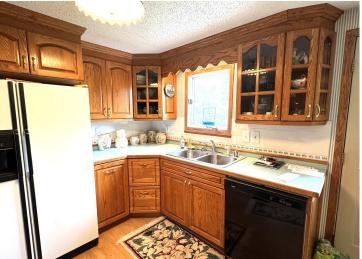

## **Description:**

Spacious 4-Bedroom Home in Fosston, MN - With Income Potential and Heated Workshop! Discover the perfect blend of comfort and opportunity in this 2,688 sq ft home located in the charming community of Fosston, Minnesota. Boasting 4 generous bedrooms and 2 full baths, including a relaxing whirlpool tub, this home provides room to grow, entertain, or unwind. The fully finished lower level features a second kitchen with 2 of the bedrooms below, and a large family room—ideal for rental income, guests, or a multigenerational setup. Enjoy year-round efficiency with all-electric heat, and take advantage of the heated shop in the garage, perfect for hobbies, projects, or a small business base.