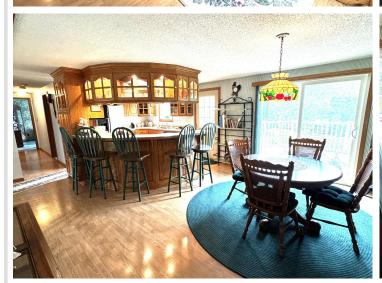

## **Description:**

Spacious 4-Bedroom Home in Fosston, MN - With Income Potential and Heated Workshop! Discover the perfect blend of comfort and opportunity in this 2,688 sq ft home located in the charming community of Fosston, Minnesota. Boasting 4 generous bedrooms and 2 full baths, including a relaxing whirlpool tub, this home provides room to grow, entertain, or unwind. The fully finished lower level features a second kitchen with 2 of the bedrooms below, and a large family room—ideal for rental income, guests, or a multigenerational setup. Enjoy year-round efficiency with all-electric heat, and take advantage of the heated shop in the garage, perfect for hobbies, projects, or a small business base.