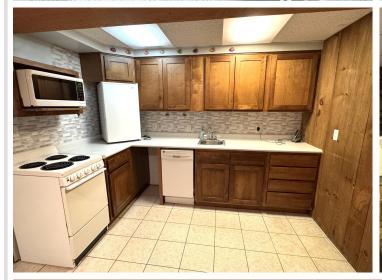

## **Description:**

Spacious 4-Bedroom Home in Fosston, MN - With Income Potential and Heated Workshop! Discover the perfect blend of comfort and opportunity in this 2,688 sq ft home located in the charming community of Fosston, Minnesota. Boasting 4 generous bedrooms and 2 full baths, including a relaxing whirlpool tub, this home provides room to grow, entertain, or unwind. The fully finished lower level features a second kitchen with 2 of the bedrooms below, and a large family room—ideal for rental income, guests, or a multigenerational setup. Enjoy year-round efficiency with all-electric heat, and take advantage of the heated shop in the garage, perfect for hobbies, projects, or a small business base.