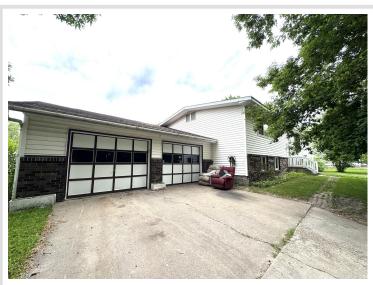

## **Description:**

Spacious 4-Bedroom Home in Fosston, MN - With Income Potential and Heated Workshop! Discover the perfect blend of comfort and opportunity in this 2,688 sq ft home located in the charming community of Fosston, Minnesota. Boasting 4 generous bedrooms and 2 full baths, including a relaxing whirlpool tub, this home provides room to grow, entertain, or unwind. The fully finished lower level features a second kitchen with 2 of the bedrooms below, and a large family room—ideal for rental income, guests, or a multigenerational setup. Enjoy year-round efficiency with all-electric heat, and take advantage of the heated shop in the garage, perfect for hobbies, projects, or a small business base.

## **Additional Details:**

1978 Year Built 0.34 Lot Acres Lot Dimensions 140x105

Garage Stalls 2 School District 601 Taxes \$2,706 Taxes with Assessments \$2,966 Tax Year 2025