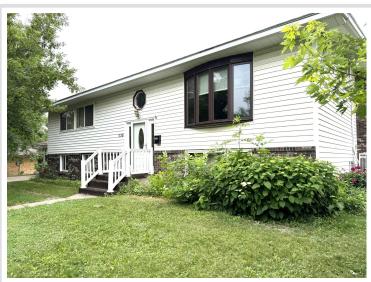

MLS 6745429 Residential

\$268,000

2,688 sq ft 4 bedrooms 2 baths

220 Inderlee Avenue Fosston MN 56542

Status: Active

## **Description:**

Spacious 4-Bedroom Home in Fosston, MN - With Income Potential and Heated Workshop! Discover the perfect blend of comfort and opportunity in this 2,688 sq ft home located in the charming community of Fosston, Minnesota. Boasting 4 generous bedrooms and 2 full baths, including a relaxing whirlpool tub, this home provides room to grow, entertain, or unwind. The fully finished lower level features a second kitchen with 2 of the bedrooms below, and a large family room—ideal for rental income, guests, or a multigenerational setup. Enjoy year-round efficiency with all-electric heat, and take advantage of the heated shop in the garage, perfect for hobbies, projects, or a small business base.