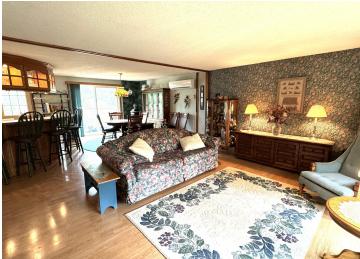

## **Description:**

Spacious 4-Bedroom Home in Fosston, MN - With Income Potential and Heated Workshop! Discover the perfect blend of comfort and opportunity in this 2,688 sq ft home located in the charming community of Fosston, Minnesota. Boasting 4 generous bedrooms and 2 full baths, including a relaxing whirlpool tub, this home provides room to grow, entertain, or unwind. The fully finished lower level features a second kitchen with 2 of the bedrooms below, and a large family room—ideal for rental income, guests, or a multigenerational setup. Enjoy year-round efficiency with all-electric heat, and take advantage of the heated shop in the garage, perfect for hobbies, projects, or a small business base.