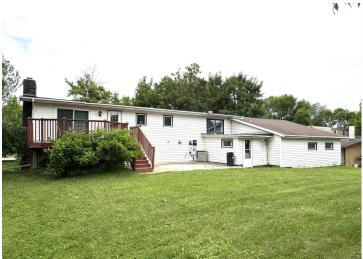

## **Description:**

Spacious 4-Bedroom Home in Fosston, MN - With Income Potential and Heated Workshop! Discover the perfect blend of comfort and opportunity in this 2,688 sq ft home located in the charming community of Fosston, Minnesota. Boasting 4 generous bedrooms and 2 full baths, including a relaxing whirlpool tub, this home provides room to grow, entertain, or unwind. The fully finished lower level features a second kitchen with 2 of the bedrooms below, and a large family room—ideal for rental income, guests, or a multigenerational setup. Enjoy year-round efficiency with all-electric heat, and take advantage of the heated shop in the garage, perfect for hobbies, projects, or a small business base.