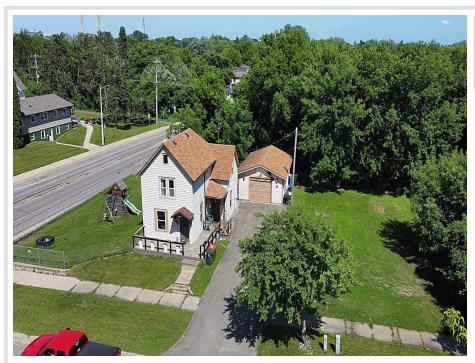

MLS 6745442 Residential

\$174,900

1,545 sq ft 3 bedrooms 1 baths

603 10th Street Brainerd MN 56401

Status: Active

## **Description:**

Spacious 3 bedroom, 1 bath family home with close to 1/2 an acre of grassy yard on a corner lot (includes 3 lots). The side and backyard are fenced in for added safety with kids on the playset or dogs in the yard. Property backs up to The Buffalo Hills City paved walking trail. Ideally located in Brainerd just off Old 371 South where you are within walking distance to all that this area has to offer...schools, shopping, restaurants, parks and more.

This home features a large kitchen with new dishwasher, dining area, 3 nice sized bedroom on the upper level, wraparound deck, paved driveway to a nice two car garage and conveniently located main floor laundry room.

## **Additional Details:**

Year Built 1903 Lot Acres 0.4

Lot Dimensions 125x145x125x125

Garage Stalls School District 181 Taxes \$1,598 Taxes with Assessments \$1,598 Tax Year 2025