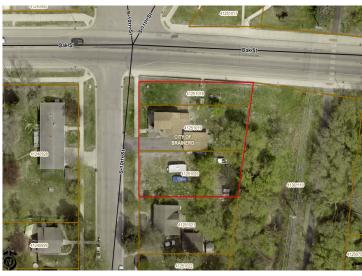

## **Additional Details:**

Year Built 1903 Lot Acres 0.4

Lot Dimensions 125x145x125x125

Garage Stalls School District 181 Taxes \$1,598 Taxes with Assessments \$1,598 Tax Year 2025