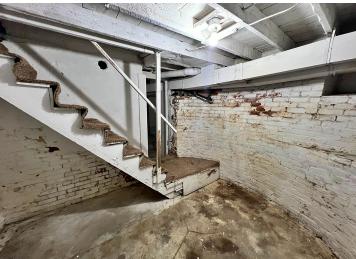

## Additional Features:

Basement: Block, Partial, Unfinished, Wood Fuel: Natural Gas Garage: 1 Heat: Forced Air Sewer: City Sewer/Connected Water: City Water/Connected Air Conditioning: Central Air