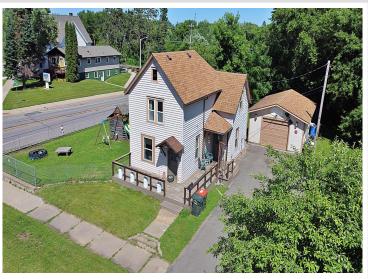

## **Description:**

Spacious 3 bedroom, 1 bath family home with close to 1/2 an acre of grassy yard on a corner lot (includes 3 lots). The side and backyard are fenced in for added safety with kids on the playset or dogs in the yard. Property backs up to The Buffalo Hills City paved walking trail. Ideally located in Brainerd just off Old 371 South where you are within walking distance to all that this area has to offer...schools, shopping, restaurants, parks and more.

This home features a large kitchen with new dishwasher, dining area, 3 nice sized bedroom on the upper level, wraparound deck, paved driveway to a nice two car garage and conveniently located main floor laundry room.