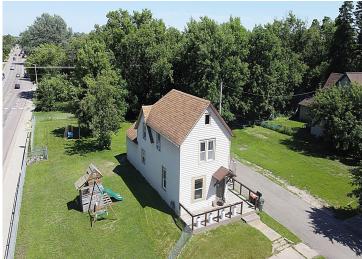

## **Description:**

Spacious 3 bedroom, 1 bath family home with close to 1/2 an acre of grassy yard on a corner lot (includes 3 lots). The side and backyard are fenced in for added safety with kids on the playset or dogs in the yard. Property backs up to The Buffalo Hills City paved walking trail. Ideally located in Brainerd just off Old 371 South where you are within walking distance to all that this area has to offer...schools, shopping, restaurants, parks and more.

This home features a large kitchen with new dishwasher, dining area, 3 nice sized bedroom on the upper level, wraparound deck, paved driveway to a nice two car garage and conveniently located main floor laundry room.