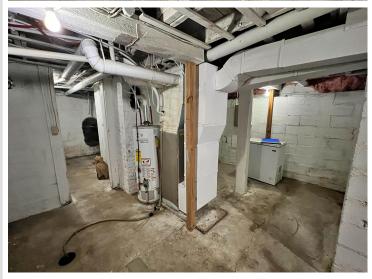

## Additional Features:

Basement: Block, Partial, Unfinished, Wood Fuel: Natural Gas Garage: 1 Heat: Forced Air Sewer: City Sewer/Connected Water: City Water/Connected Air Conditioning: Central Air