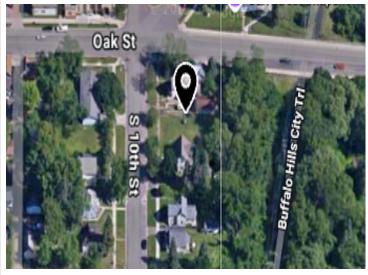

MLS 6745442 Residential

\$174,900

1,545 sq ft 3 bedrooms 1 baths

603 10th Street Brainerd MN 56401

Status: Active

## **Description:**

Spacious 3 bedroom, 1 bath family home with close to 1/2 an acre of grassy yard on a corner lot (includes 3 lots). The side and backyard are fenced in for added safety with kids on the playset or dogs in the yard. Property backs up to The Buffalo Hills City paved walking trail. Ideally located in Brainerd just off Old 371 South where you are within walking distance to all that this area has to offer...schools, shopping, restaurants, parks and more.

## **Driving Directions:**

GPS Recommended; Old 371 South to Oak Street (YMCA) - Go East 4 blocks, turn South on 10th (See FOR SALE sign at property).

Listed By: **RE/MAX Northland** 

Affinity Real Estate Inc. participates in the Regional Multiple Listing Service of Minnesota, Inc Broker Reciprocity (sm) program, allowing us to display other broker's listings on our website. All properties are subject to prior sale, change or withdrawal.