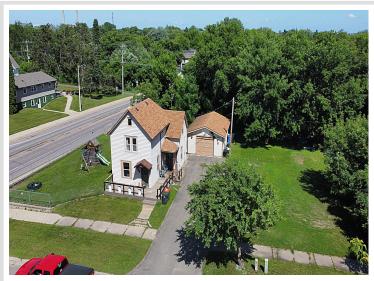

## **Description:**

Spacious 3 bedroom, 1 bath family home with close to 1/2 an acre of grassy yard on a corner lot (includes 3 lots). The side and backyard are fenced in for added safety with kids on the playset or dogs in the yard. Property backs up to The Buffalo Hills City paved walking trail. Ideally located in Brainerd just off Old 371 South where you are within walking distance to all that this area has to offer...schools, shopping, restaurants, parks and more.

This home features a large kitchen with new dishwasher, dining area, 3 nice sized bedroom on the upper level, wraparound deck, paved driveway to a nice two car garage and conveniently located main floor laundry room.

## **Additional Details:**

Year Built 1903 Lot Acres 0.4

Lot Dimensions 125x145x125x125

Garage Stalls School District 181 Taxes \$1,598 Taxes with Assessments \$1,598 Tax Year 2025