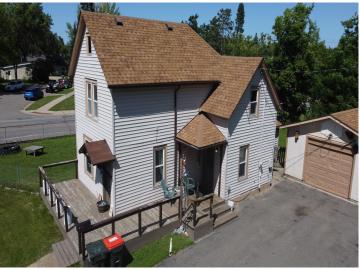

## **Description:**

Spacious 3 bedroom, 1 bath family home with close to 1/2 an acre of grassy yard on a corner lot (includes 3 lots). The side and backyard are fenced in for added safety with kids on the playset or dogs in the yard. Property backs up to The Buffalo Hills City paved walking trail. Ideally located in Brainerd just off Old 371 South where you are within walking distance to all that this area has to offer...schools, shopping, restaurants, parks and more.

This home features a large kitchen with new dishwasher, dining area, 3 nice sized bedroom on the upper level, wraparound deck, paved driveway to a nice two car garage and conveniently located main floor laundry room.

Move in ready and waiting a new family.