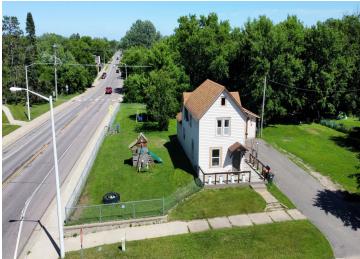

MLS 6745442 Residential

\$174,900

1,545 sq ft 3 bedrooms 1 baths

603 10th Street Brainerd MN 56401

Status: Active

## **Description:**

Spacious 3 bedroom, 1 bath family home with close to 1/2 an acre of grassy yard on a corner lot (includes 3 lots). The side and backyard are fenced in for added safety with kids on the playset or dogs in the yard. Property backs up to The Buffalo Hills City paved walking trail. Ideally located in Brainerd just off Old 371 South where you are within walking distance to all that this area has to offer...schools, shopping, restaurants, parks and more.

This home features a large kitchen with new dishwasher, dining area, 3 nice sized bedroom on the upper level, wraparound deck, paved driveway to a nice two car garage and conveniently located main floor laundry room.