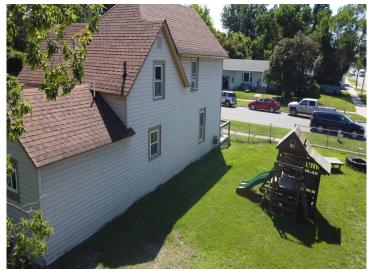

## **Description:**

Spacious 3 bedroom, 1 bath family home with close to 1/2 an acre of grassy yard on a corner lot (includes 3 lots). The side and backyard are fenced in for added safety with kids on the playset or dogs in the yard. Property backs up to The Buffalo Hills City paved walking trail. Ideally located in Brainerd just off Old 371 South where you are within walking distance to all that this area has to offer...schools, shopping, restaurants, parks and more.