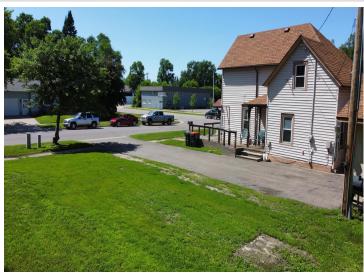

## **Description:**

Spacious 3 bedroom, 1 bath family home with close to 1/2 an acre of grassy yard on a corner lot (includes 3 lots). The side and backyard are fenced in for added safety with kids on the playset or dogs in the yard. Property backs up to The Buffalo Hills City paved walking trail. Ideally located in Brainerd just off Old 371 South where you are within walking distance to all that this area has to offer...schools, shopping, restaurants, parks and more.

This home features a large kitchen with new dishwasher, dining area, 3 nice sized bedroom on the upper level, wraparound deck, paved driveway to a nice two car garage and conveniently located main floor laundry room.