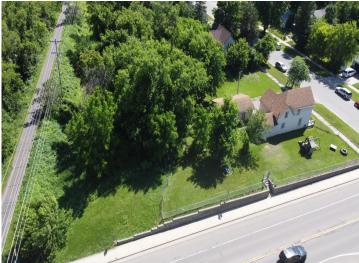

## **Description:**

Spacious 3 bedroom, 1 bath family home with close to 1/2 an acre of grassy yard on a corner lot (includes 3 lots). The side and backyard are fenced in for added safety with kids on the playset or dogs in the yard. Property backs up to The Buffalo Hills City paved walking trail. Ideally located in Brainerd just off Old 371 South where you are within walking distance to all that this area has to offer...schools, shopping, restaurants, parks and more.

## **Additional Details:**

Year Built 1903 Lot Acres 0.4

Lot Dimensions 125x145x125x125

Garage Stalls School District 181 Taxes \$1,598 Taxes with Assessments \$1,598 Tax Year 2025