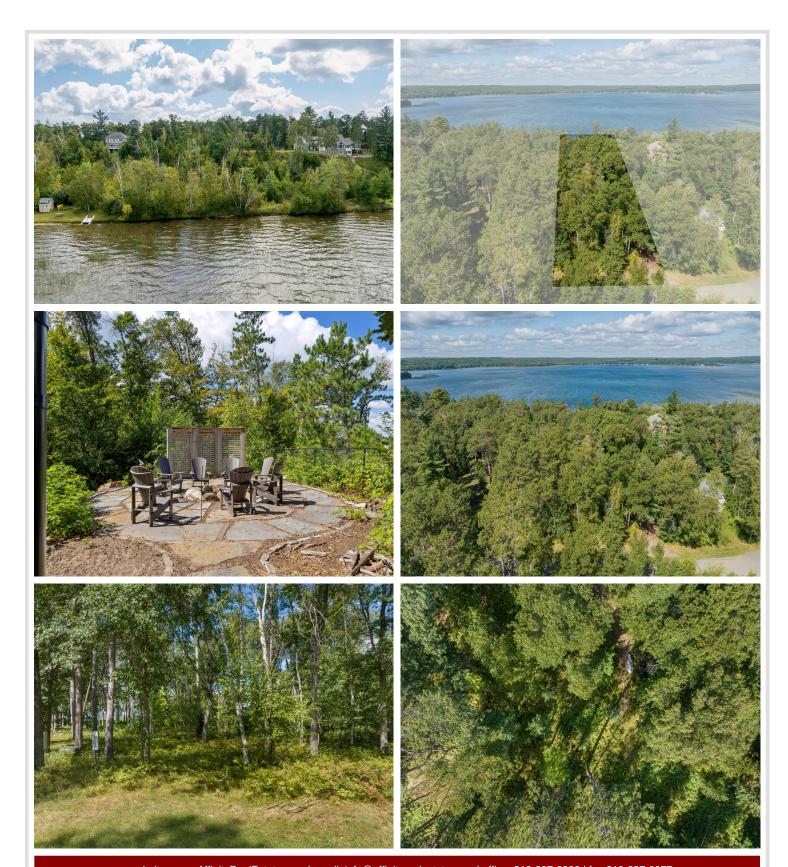

## **Description:**

A rare opportunity to own one of the last remaining undeveloped parcels on Gull Lake within the prestigious Timber Ridge community. This 1.62-acre wooded sanctuary boasts 125 feet of pristine sandy shoreline and offers breathtaking panoramic views of Wilson Bay and Maxson's Island. Thoughtfully landscaped with a custom fire ring, this exceptional property presents the perfect canvas to design your legacy lakefront retreat.

## **Additional Details:**

Lot Acres 1.69

Lot Dimensions 125x603x125x582

School District 116
Taxes \$2,970
Taxes with Assessments \$2,970
Tax Year 2024