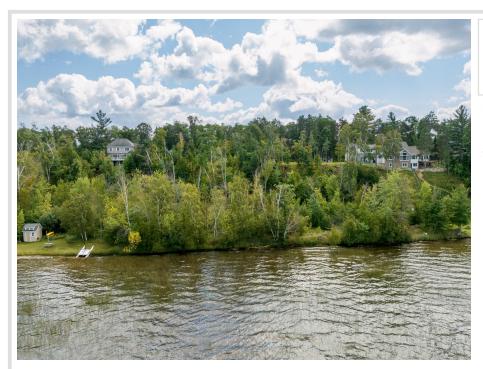

## **Description:**

A rare opportunity to own one of the last remaining undeveloped parcels on Gull Lake within the prestigious Timber Ridge community. This 1.62-acre wooded sanctuary boasts 125 feet of pristine sandy shoreline and offers breathtaking panoramic views of Wilson Bay and Maxson's Island. Thoughtfully landscaped with a custom fire ring, this exceptional property presents the perfect canvas to design your legacy lakefront retreat.